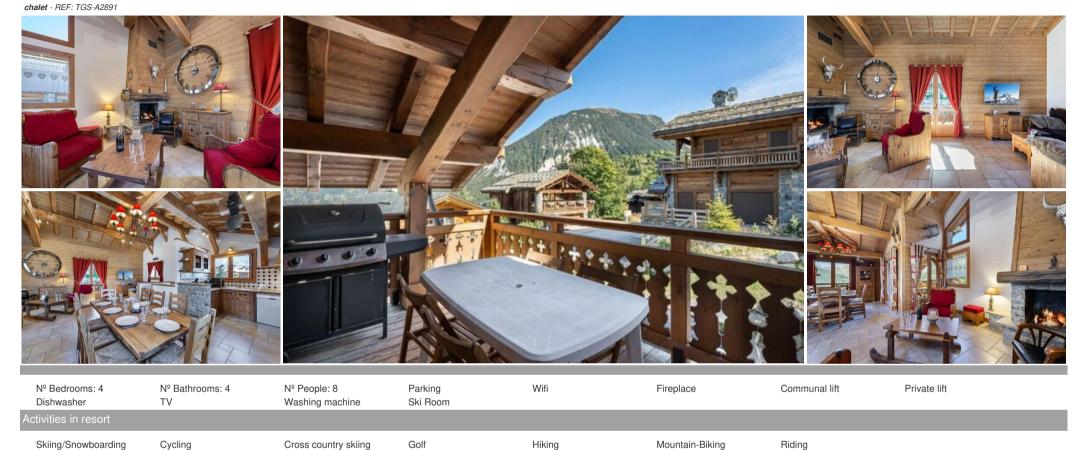

## Chalet for rent in Courchevel 1550 Village 4 bedrooms

In the hamlet of Provères, close to the centre of Courchevel Village, the piste and the new Grangettes gondola is the chalet. A traditional chalet, it is decorated in the colours of the mountains and is ideal for a relaxing stay.

The chalet sleeps eight people in four large double bedrooms, all with en-suite bathrooms. Family and friends will be able to meet in comfort, enjoy the privacy of private rooms and benefit from extra-hotel services to make their stay easier. Sheets, linen, bathrobes, wood for the fireplace, a gournet basket with local products and champagne await them.

The living room of the chalet is large and open. It offers beautiful views of the snow-covered peaks and benefits from a beautiful light. Family moments, hot drinks, games and fun will be irresistible by the fire or on the terrace with a clear view. The chalet also has a sauna with Italian shower.

EQUIPMENT

General Garage Ski locker

Multimedia TV Wifi

| Household appliances |
|----------------------|
| Ceramic hobs         |
| Dishwasher           |
| Dryer                |
| Kettle               |
| Kitchen exhaust hood |
| Microwave            |