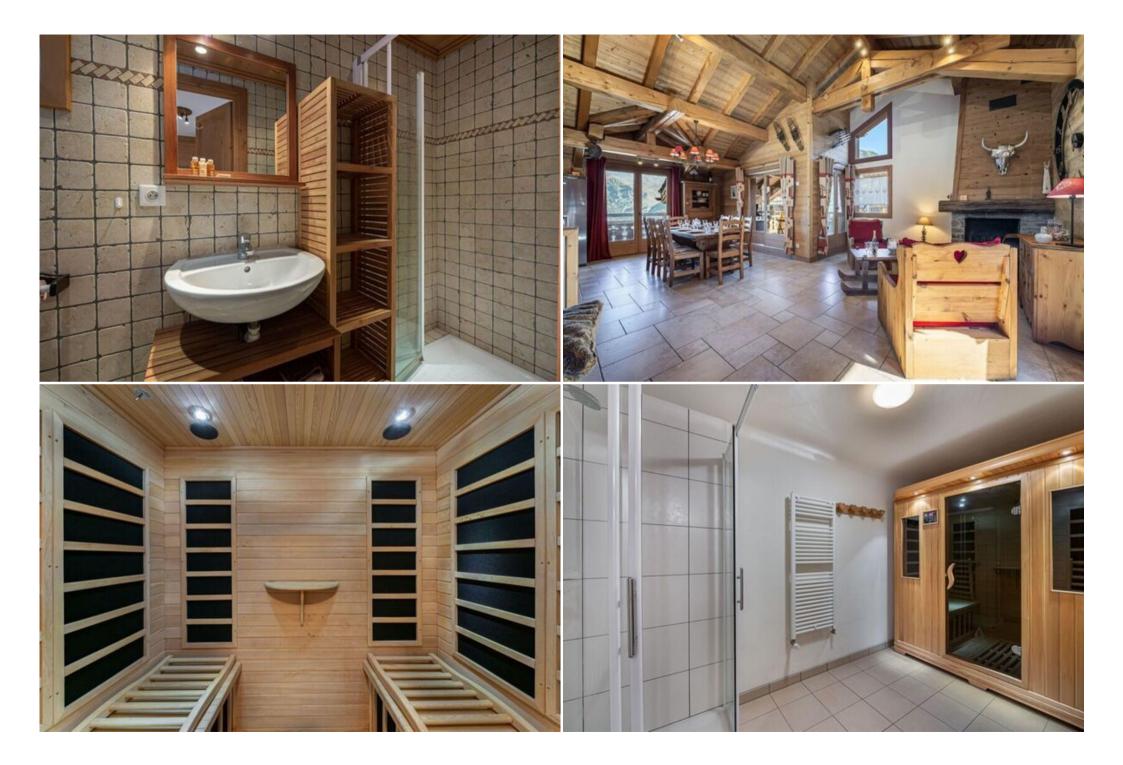

The living room of the chalet is large and open. It offers beautiful views of the snow-covered peaks and benefits from a beautiful light. Family moments, hot drinks, games and fun will be irresistible by the fire or on the terrace with a clear view. The chalet also has a sauna with Italian shower.