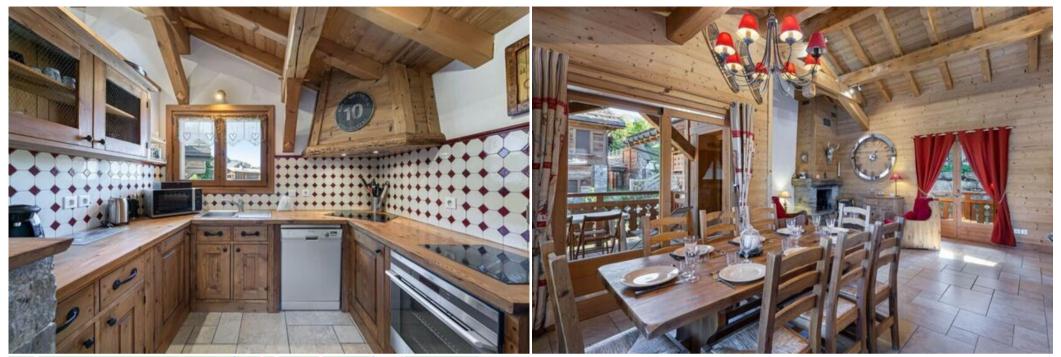

The chalet sleeps eight people in four large double bedrooms, all with en-suite bathrooms. Family and friends will be able to meet in comfort, enjoy the privacy of private rooms and benefit from extra-hotel services to make their stay easier. Sheets, linen, bathrobes, wood for the fireplace, a gournet basket with local products and champagne await them.

The living room of the chalet is large and open. It offers beautiful views of the snow-covered peaks and benefits from a beautiful light. Family moments, hot drinks, games and fun will be irresistible by the fire or on the terrace with a clear view. The chalet also has a sauna with Italian shower.

EQUIPMENT

General Garage Ski locker

Multimedia TV Wifi

| Household appliances |
|----------------------|
| Ceramic hobs         |
| Dishwasher           |
| Dryer                |
| Kettle               |
| Kitchen exhaust hood |
| Microwave            |