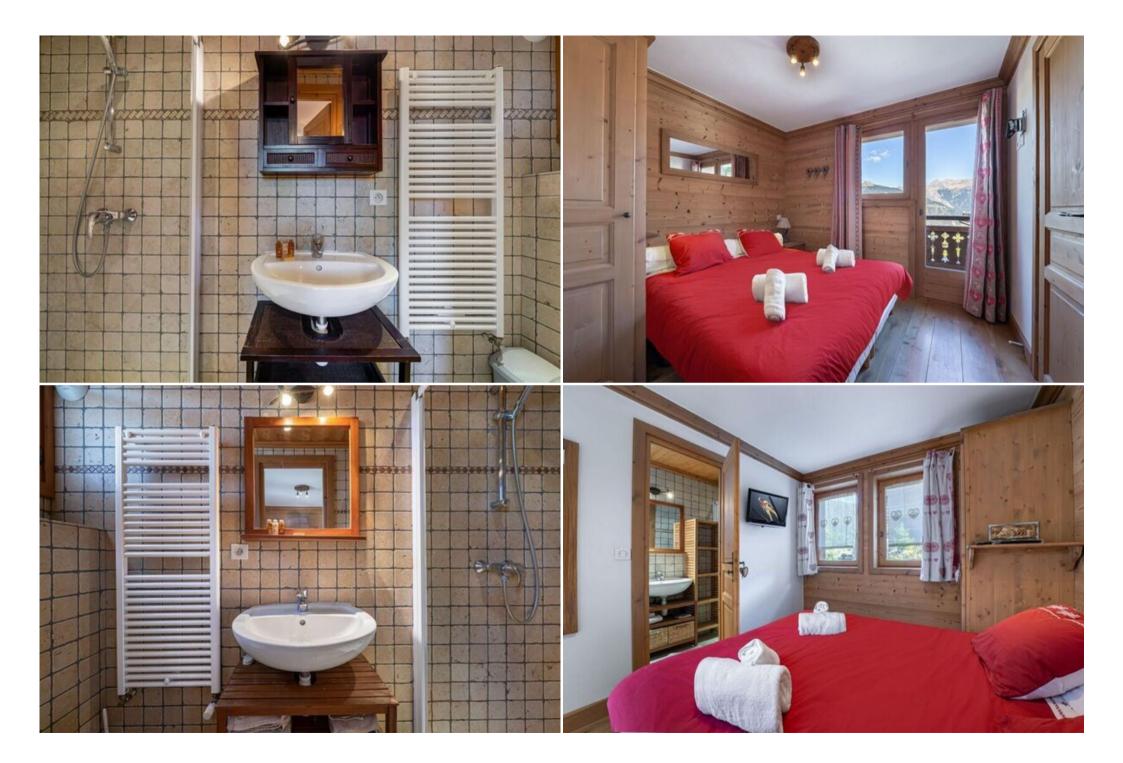

The chalet sleeps eight people in four large double bedrooms, all with en-suite bathrooms. Family and friends will be able to meet in comfort, enjoy the privacy of private rooms and benefit from extra-hotel services to make their stay easier. Sheets, linen, bathrobes, wood for the fireplace, a gournet basket with local products and champagne await them.