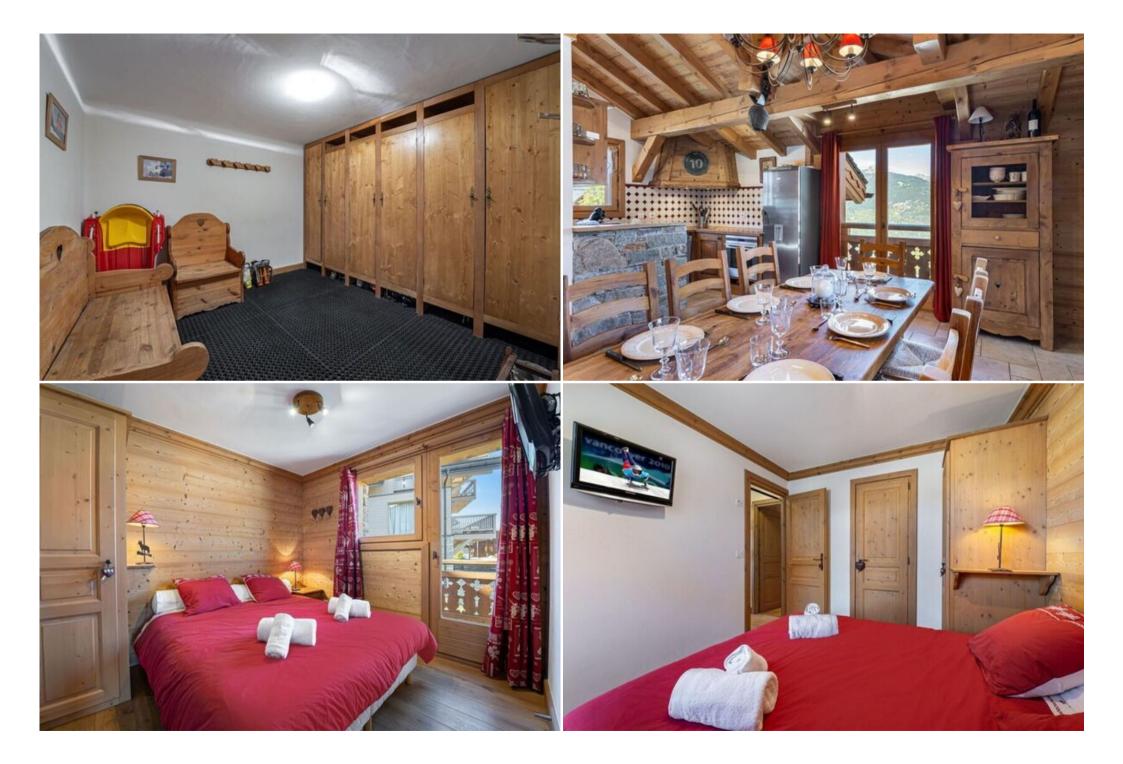

The chalet sleeps eight people in four large double bedrooms, all with en-suite bathrooms. Family and friends will be able to meet in comfort, enjoy the privacy of private rooms and benefit from extra-hotel services to make their stay easier. Sheets, linen, bathrobes, wood for the fireplace, a gournet basket with local products and champagne await them.

The living room of the chalet is large and open. It offers beautiful views of the snow-covered peaks and benefits from a beautiful light. Family moments, hot drinks, games and fun will be irresistible by the fire or on the terrace with a clear view. The chalet also has a sauna with Italian shower.