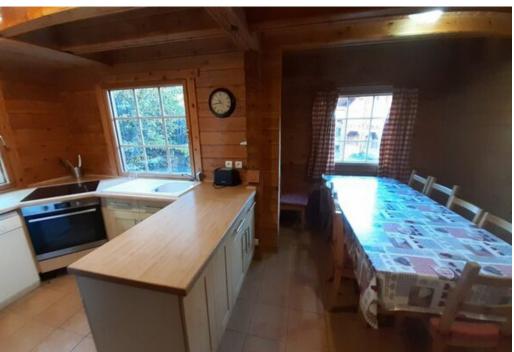

#### Entrance - Ground floor:

Ski locker with boots heater, laundry with washing machine and dryer.

- Kitchen North-East facing separate fully equipped: fridge (with freezer), oven, dishwasher, filter coffe maker, microwave, kettle, toaster, hand blender and open dining area with its large table and chairs.
- Living room South-East facing with 3 large sofa and giant TV screen with terrace access. (communicating door to other Chalet ).
- 1 Separate toilets.