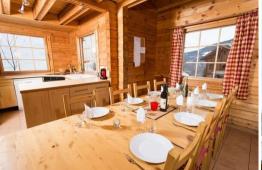

#### Entrance - Ground floor:

Ski locker with boots heater, laundry with washing machine and dryer.

- Kitchen North-East facing separate fully equipped: fridge (with freezer), oven, dishwasher, filter coffe maker, microwave, kettle, toaster, hand blender and open dining area with its large table and chairs.
- Living room South-East facing with 3 large sofa and giant TV screen with terrace access. (communicating door to other Chalet ).
- 1 Separate toilets.