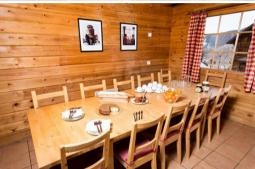

#### Entrance - Ground floor:

Ski locker with boots heater, laundry with washing machine and dryer.

- Kitchen North-East facing separate fully equipped: fridge (with freezer), oven, dishwasher, filter coffe maker, microwave, kettle, toaster, hand blender and open dining area with its large table and chairs.
- Living room South-East facing with 3 large sofa and giant TV screen with terrace access. (communicating door to other Chalet ).
- 1 Separate toilets.