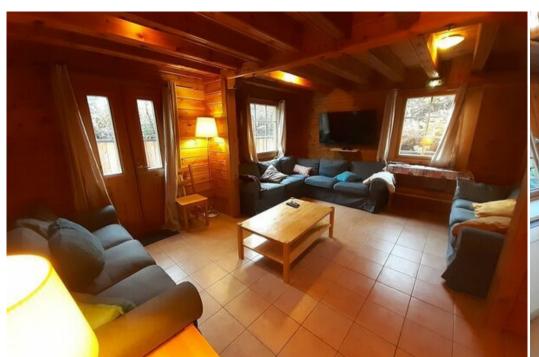

#### Entrance - Ground floor:

Ski locker with boots heater, laundry with washing machine and dryer.

- Kitchen North-East facing separate fully equipped: fridge (with freezer), oven, dishwasher, filter coffe maker, microwave, kettle, toaster, hand blender and open dining area with its large table and chairs.
- Living room South-East facing with 3 large sofa and giant TV screen with terrace access. (communicating door to other Chalet ).
- 1 Separate toilets.