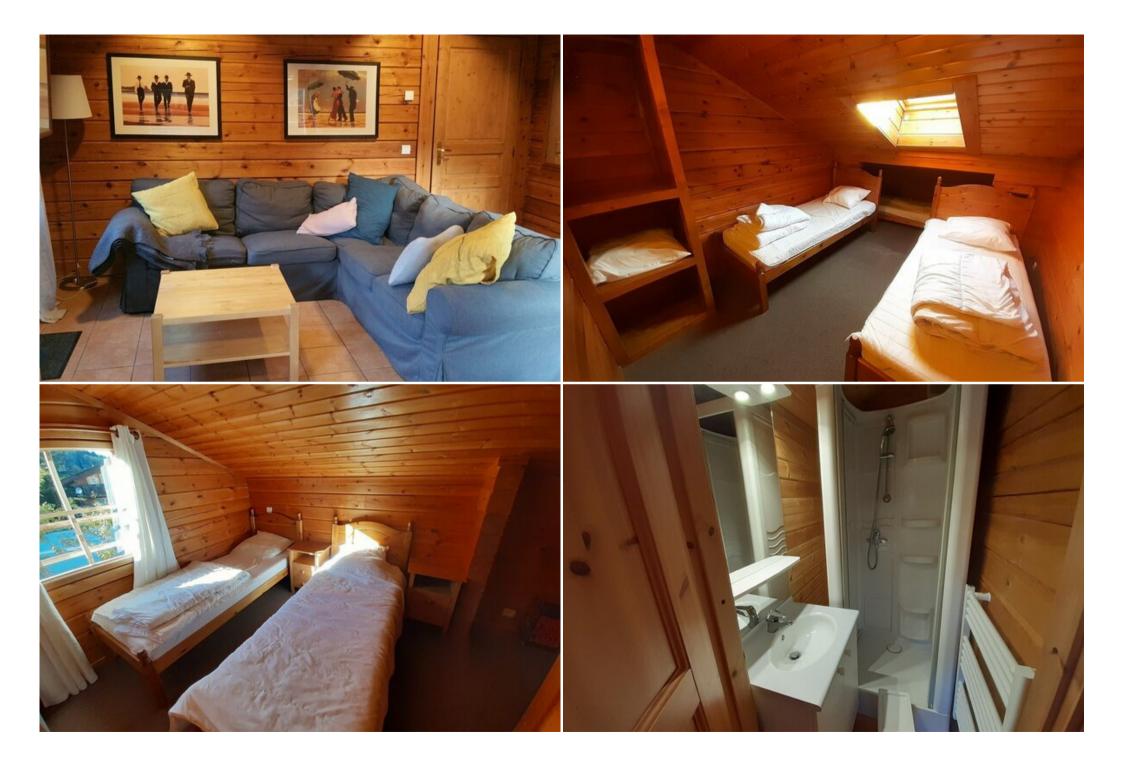

#### Entrance - Ground floor:

Ski locker with boots heater, laundry with washing machine and dryer.

- Kitchen North-East facing separate fully equipped: fridge (with freezer), oven, dishwasher, filter coffe maker, microwave, kettle, toaster, hand blender and open dining area with its large table and chairs.
- Living room South-East facing with 3 large sofa and giant TV screen with terrace access. (communicating door to other Chalet ).
- 1 Separate toilets.

## 2nd floor: (3 bedrooms)

- Bedroom-suite (Twin): North facing, equipped with two single beds with shower room and toilet.
- Suite-Bedroom (Double): West facing, equipped with 1 double bed with shower room and toilet.
- Suite-Bedroom (Double): South facing, equipped with 1 double bed with shower room and toilet.

# 3rd floor (low roof): (3 bedrooms)

- Suite-Bedroom (Twin): West facing, equipped with 2 single beds with shower room and separated toilets.
- Bedroom (Twin): West facing, equipped with 2 single beds.
- Bedroom (Twin): South facing, equipped with 2 single beds and with skylight.
- 1 common shower room with toilets.