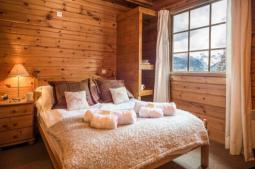

## 2nd floor: (3 bedrooms)

- Bedroom-suite (Twin): North facing, equipped with two single beds with shower room and toilet.
- Suite-Bedroom (Double): West facing, equipped with 1 double bed with shower room and toilet.
- Suite-Bedroom (Double): South facing, equipped with 1 double bed with shower room and toilet.

# 3rd floor (low roof): (3 bedrooms)

- Suite-Bedroom (Twin): West facing, equipped with 2 single beds with shower room and separated toilets.
- Bedroom (Twin): West facing, equipped with 2 single beds.
- Bedroom (Twin): South facing, equipped with 2 single beds and with skylight.
- 1 common shower room with toilets.