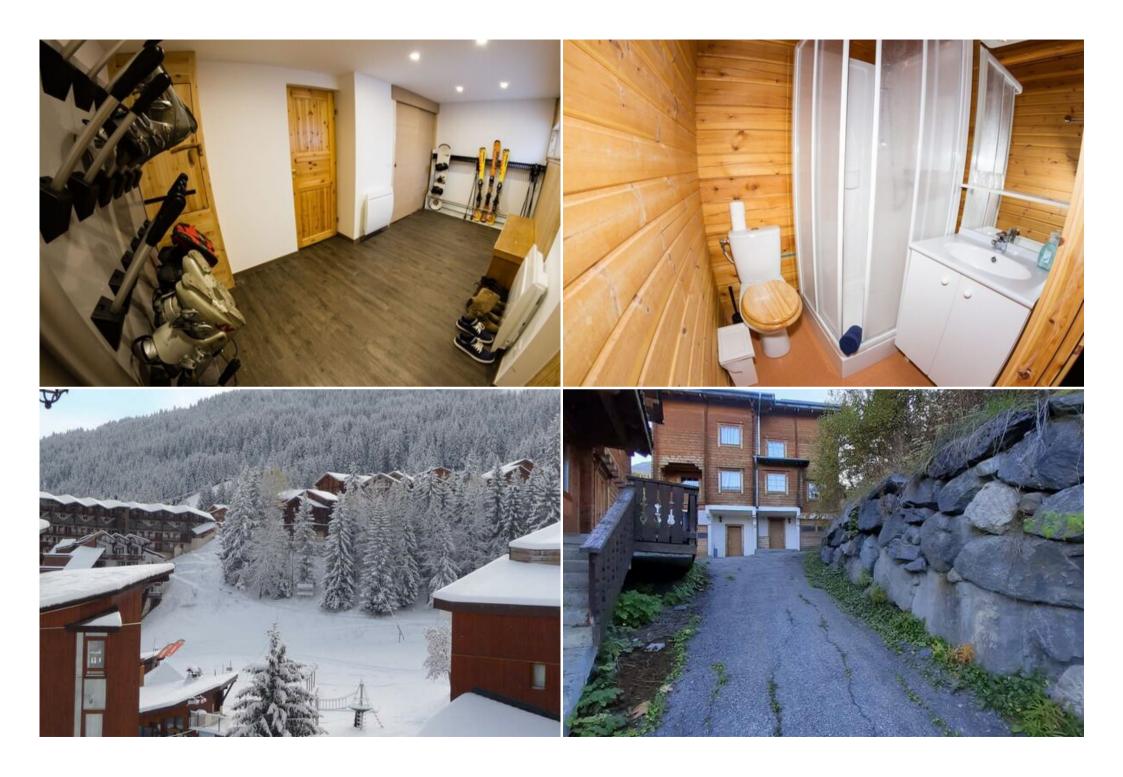

#### Entrance - Ground floor:

Ski locker with boots heater, laundry with washing machine and dryer.

- Kitchen North-East facing separate fully equipped: fridge (with freezer), oven, dishwasher, filter coffe maker, microwave, kettle, toaster, hand blender and open dining area with its large table and chairs.
- Living room South-East facing with 3 large sofa and giant TV screen with terrace access. (communicating door to other Chalet ).
- 1 Separate toilets.

#### WiFi Internet connection included

Possibility of bringing them together to accommodate a group of up to 26 people.

Sloping exterior access - Not accessible by car if snowing.