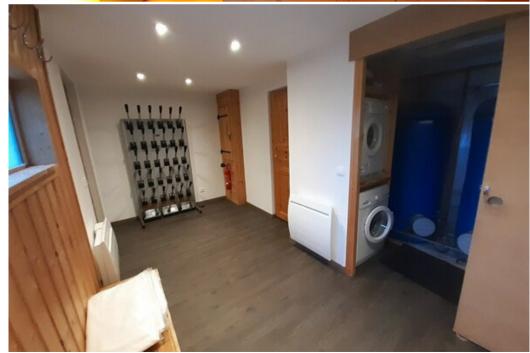

#### Entrance - Ground floor:

Ski locker with boots heater, laundry with washing machine and dryer.

- Kitchen North-East facing separate fully equipped: fridge (with freezer), oven, dishwasher, filter coffe maker, microwave, kettle, toaster, hand blender and open dining area with its large table and chairs.
- Living room South-East facing with 3 large sofa and giant TV screen with terrace access. (communicating door to other Chalet ).
- 1 Separate toilets.