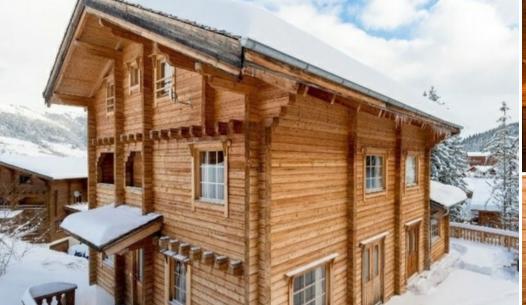

# Stunning chalet for rent about 250 meters from the slopes

France, La Tania

chalet - REF: TGS-A2937

Nº Bathrooms: 5 Fireplace Distance to centre: central Nº People: 12 Mountain view Parking **BBQ** 

M<sup>2</sup> built: 146 m<sup>2</sup> Dishwasher