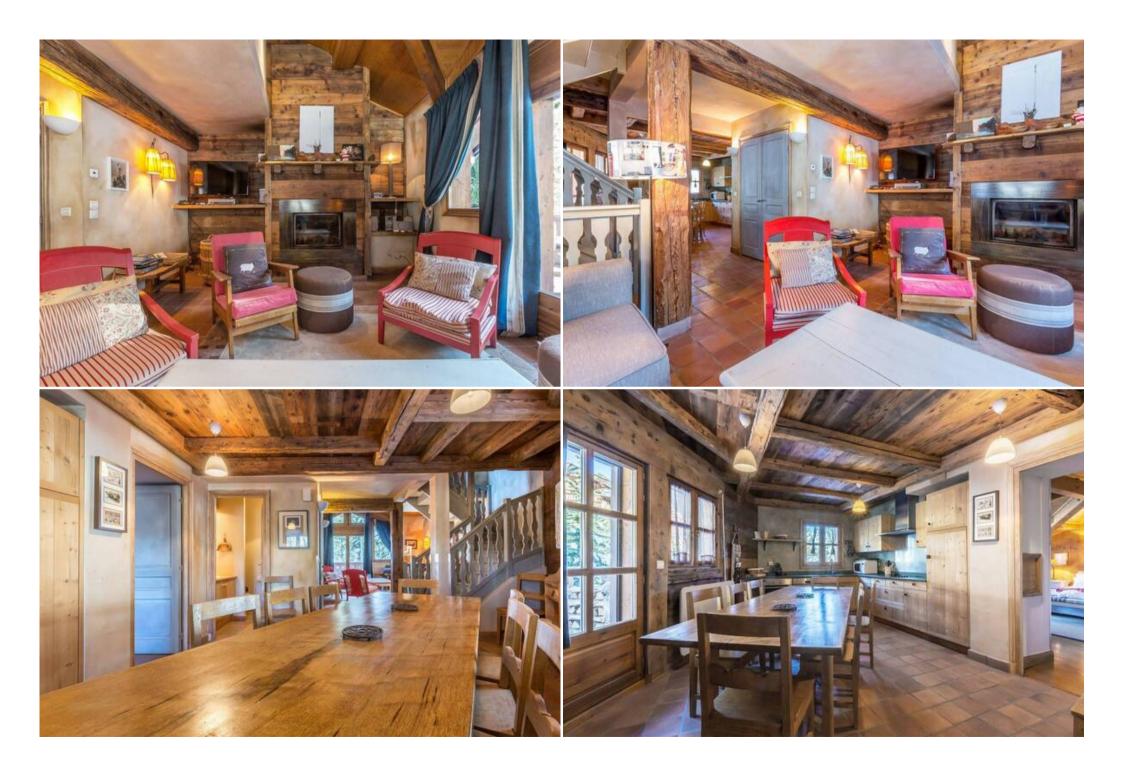

The chalet has five bedrooms, four of which are ensuite and one master bedroom. Its large living space is very warm. You can relax by the fireplace, watching the snow fall between the trees from the living room. The fully equipped kitchen will allow you to prepare dishes that you love.

Living area

Living room

Dining area

Terrace

Fully Fitted Kitchen

Fireplace

Separate WC

Master Bedroom