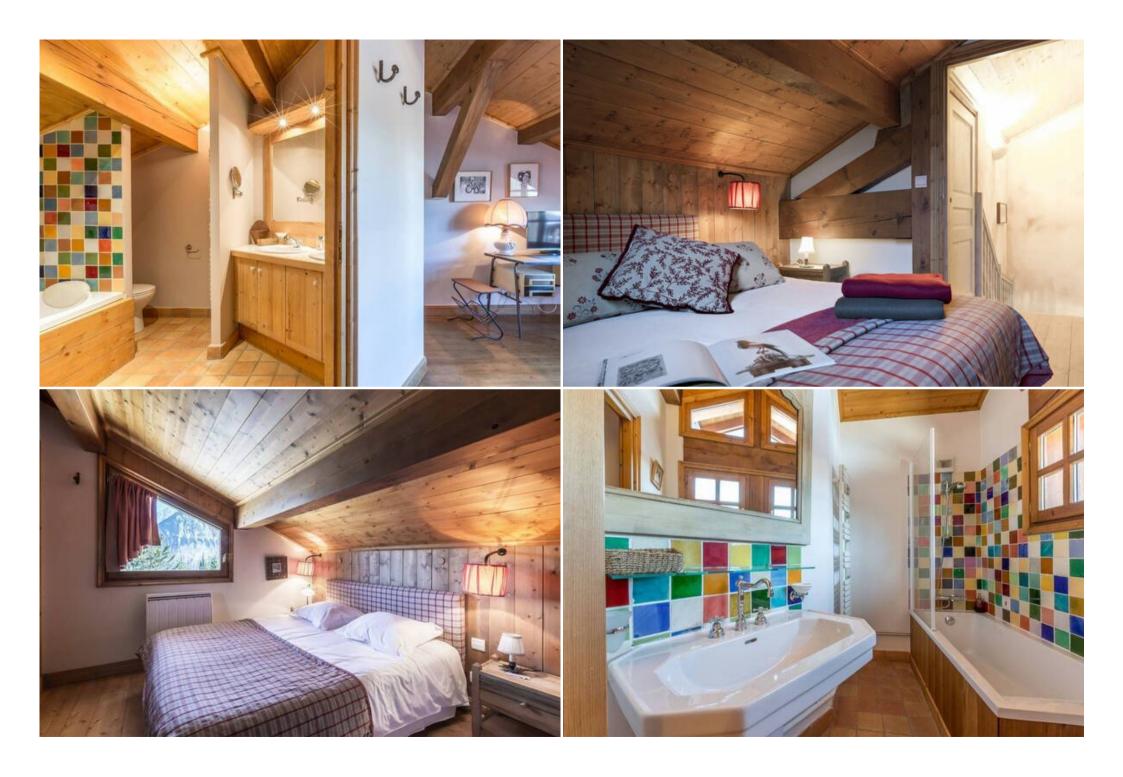

#### LAYOUT

Ground Floor

Double bedroom

Wardrobe, Balcony

1 Double Bed (160X200)

Ensuite bathroom: Shower with body jets, Towel dryer, Single sink

Twin Bedrooms

Dressing, Office

2 Single Beds (90X200)

Ensuite bathroom: Bathtub, Towel dryer, Double sink, Independent Toilet

Other Areas

Garage

Ski Room

Laundry Room

Lobby

First Floor

Dressing, Office, TV, Balcony

1 Double Bed (180X200)

Ensuite bathroom: Bathtub, Towel dryer, Double sink, Toilet, Hairdryer, Whirpool bathtub