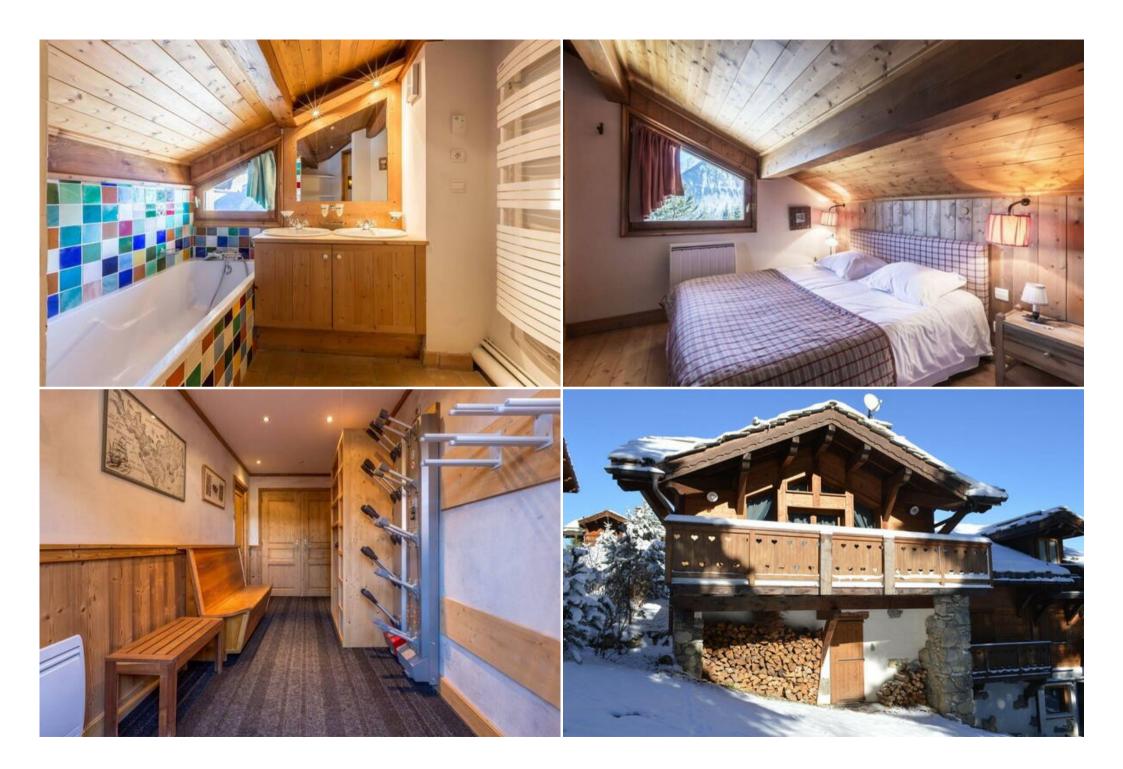

Dressing, Office, TV, Balcony

1 Double Bed (180X200)

Ensuite bathroom: Bathtub, Towel dryer, Double sink, Toilet, Hairdryer, Whirpool bathtub

## **EQUIPMENT**

General

Boots heater

Garage

Parking space

Ski locker

Wood fireplace

Multimedia