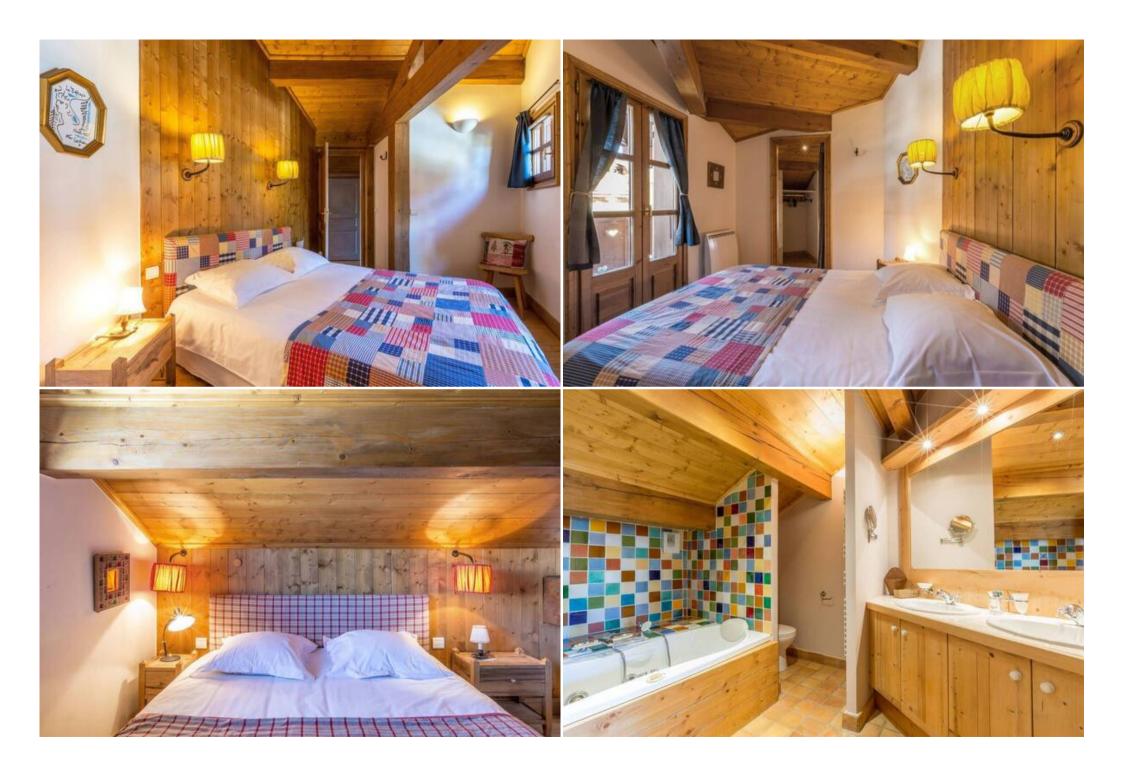

The chalet has five bedrooms, four of which are ensuite and one master bedroom. Its large living space is very warm. You can relax by the fireplace, watching the snow fall between the trees from the living room. The fully equipped kitchen will allow you to prepare dishes that you love.

#### LAYOUT

Ground Floor

Double bedroom

Wardrobe, Balcony

1 Double Bed (160X200)

Ensuite bathroom: Shower with body jets, Towel dryer, Single sink

Twin Bedrooms

Dressing, Office

2 Single Beds (90X200)

Ensuite bathroom: Bathtub, Towel dryer, Double sink, Independent Toilet

Other Areas

Garage

Ski Room

Laundry Room

Lobby

First Floor

Dressing, Office, TV, Balcony

1 Double Bed (180X200)

Ensuite bathroom: Bathtub, Towel dryer, Double sink, Toilet, Hairdryer, Whirpool bathtub