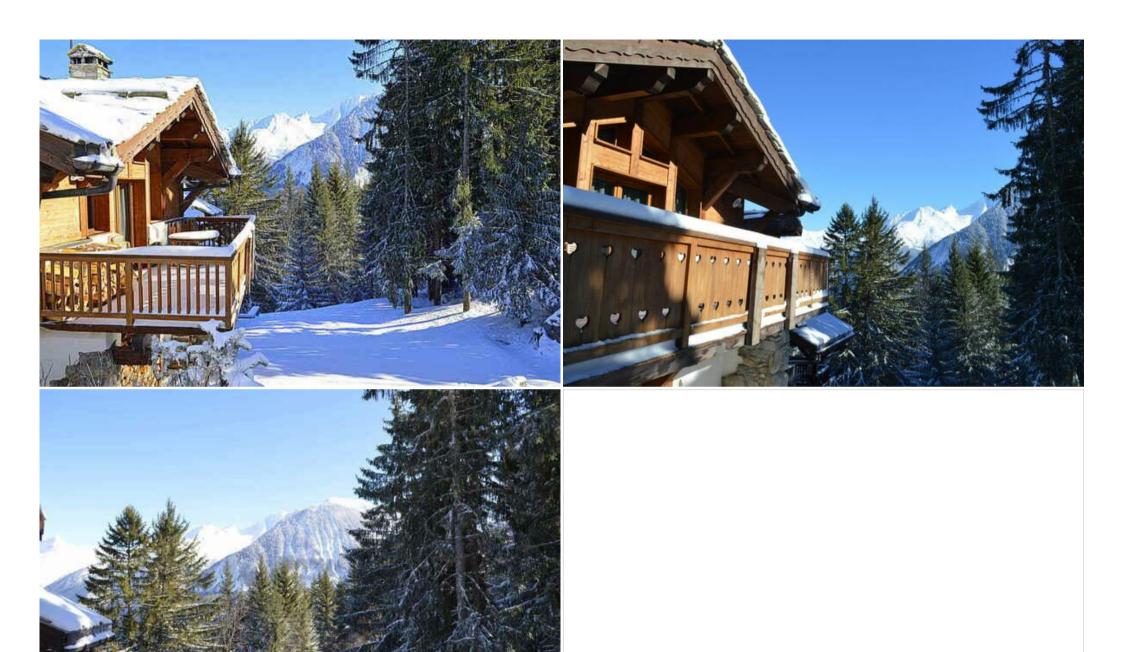

#### Between ski slopes and fir trees, in the Brigues district, one of the most sought-after in Courchevel Village, is the Chalet for rent.

This magnificent chalet perfectly represents the traditional construction style of the valley: a blend of old woods that will give a feeling of warmth and serenity, ideal for a total change of scenery as close as possible to nature.

The slightly off-centre Les Brigues district will allow you to take full advantage of the mountain's authenticity. You can benefit from the free shuttles to reach easily the center of the resort.