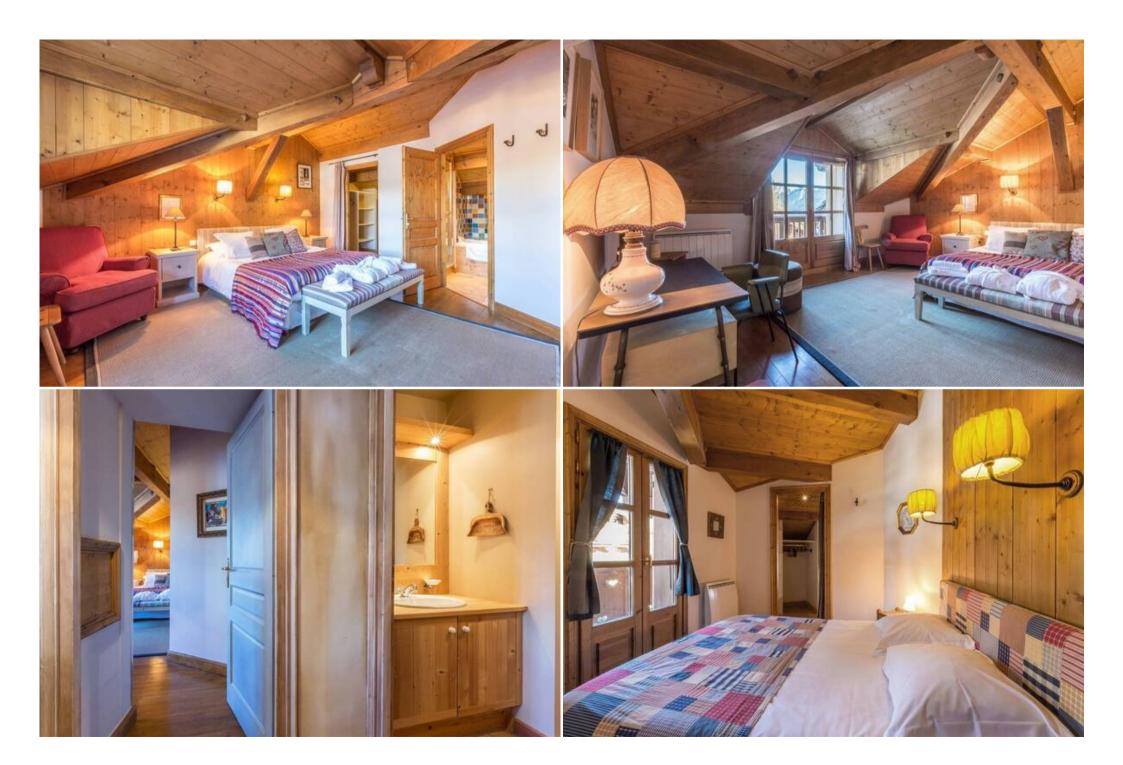

#### LAYOUT

Ground Floor

Double bedroom

Wardrobe, Balcony

1 Double Bed (160X200)

Ensuite bathroom: Shower with body jets, Towel dryer, Single sink

Twin Bedrooms

Dressing, Office

Dressing, Office, TV, Balcony

1 Double Bed (180X200)

Ensuite bathroom: Bathtub, Towel dryer, Double sink, Toilet, Hairdryer, Whirpool bathtub