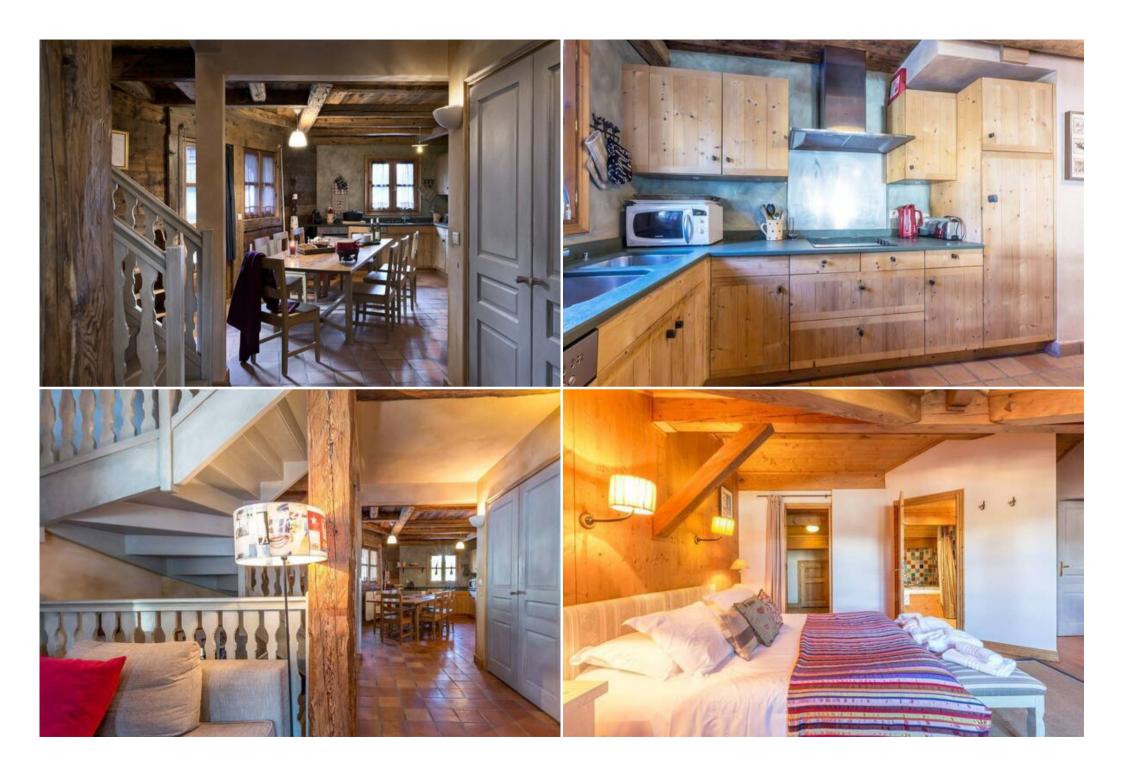

The chalet has five bedrooms, four of which are ensuite and one master bedroom. Its large living space is very warm. You can relax by the fireplace, watching the snow fall between the trees from the living room. The fully equipped kitchen will allow you to prepare dishes that you love.

2 Single Beds (90X200)

Ensuite bathroom: Bathtub, Towel dryer, Double sink, Independent Toilet

Other Areas

Garage

Ski Room

Laundry Room

Lobby

First Floor