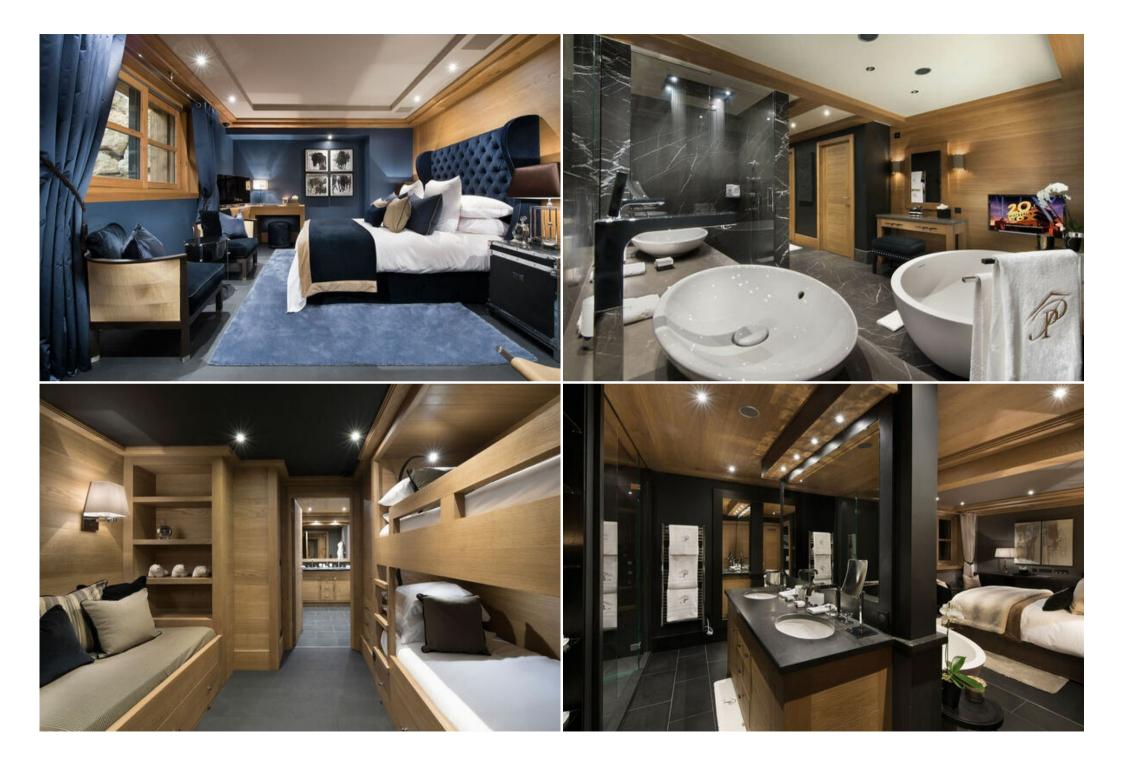

## THE CHALET IN COURCHEVEL 1850, BELLECÔTE WITH 1672 SQM AND 6 BEDROOMS

This is an exceptional ski-in, ski-out chalet, situated on the slopes of Bellecote Piste in Courchevel 1850 – the legendary skiers playground. With the chalet you get the ultimate in comfort, style and service, matched with a phenomenal vantage point from which to explore the world's finest ski resort. Chalet has been exclusively designed by an inspiring world class designer creating an opulent palace with decadent detailing and luxury finishes, expanding over 6 floors you and your guests can truly expect the ultimate escape. Chalet master suite is selectively located on its very own dedicated floor, the additional 6 bedrooms can accommodate up to 12 adults and 2 children in exquisite luxury.

## FEATURES AND SPECIFICATIONS

- 18,000ft2 over 6 levels
- Sleeps 15
- Master bedroom Suite 885ft2
- 6 guest bedrooms

- Nightclub
- Cinema room
- Ski room
- Professional kitchen
- Fitness centre
- Beauty salon
- Spa with relaxation area, lounge and treatment room
- Swimming pool 14 x 5m (753ft2)
- Sauna
- Hammam steam room