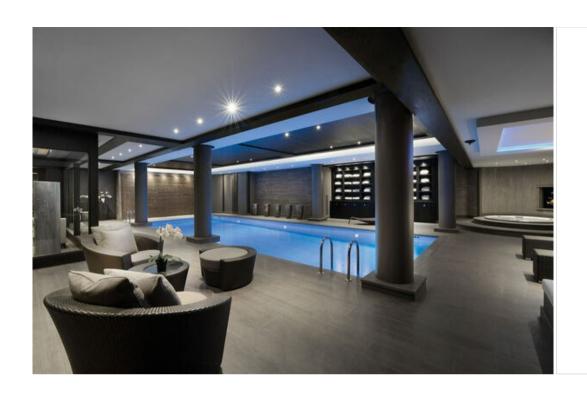

## FEATURES AND SPECIFICATIONS

- 18,000ft2 over 6 levels
- Sleeps 15
- Master bedroom Suite 885ft2
- 6 guest bedrooms

- Nightclub
- Cinema room
- Ski room
- Professional kitchen
- Fitness centre
- Beauty salon
- Spa with relaxation area, lounge and treatment room
- Swimming pool 14 x 5m (753ft2)
- Sauna
- Hammam steam room