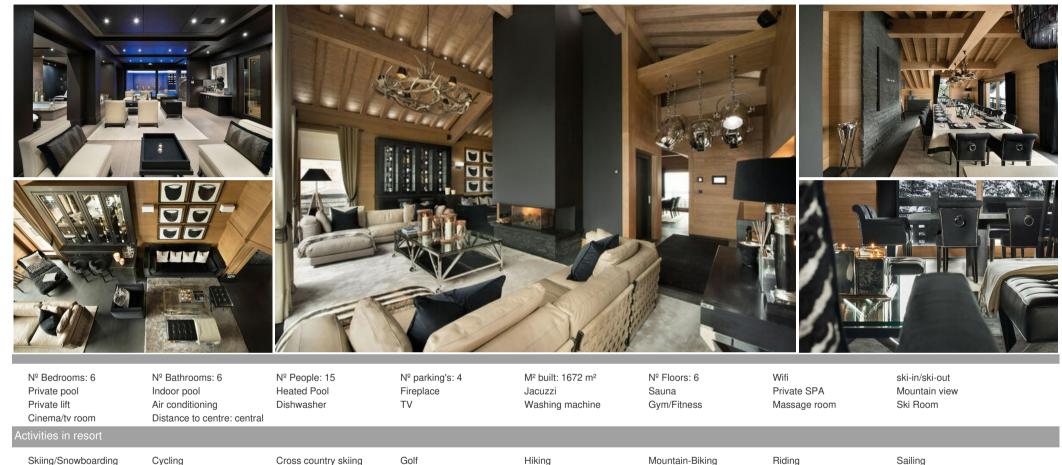

## THE CHALET IN COURCHEVEL 1850, BELLECOTE WITH 1672 SQM

France, Courchevel, Courchevel 1850, Bellecôte

chalet - REF: TGS-A2947

## THE CHALET IN COURCHEVEL 1850, BELLECÔTE WITH 1672 SQM AND 6 BEDROOMS

This is an exceptional ski-in, ski-out chalet, situated on the slopes of Bellecote Piste in Courchevel 1850 – the legendary skiers playground. With the chalet you get the ultimate in comfort, style and service, matched with a phenomenal vantage point from which to explore the world's finest ski resort. Chalet has been exclusively designed by an inspiring world class designer creating an opulent palace with decadent detailing and luxury finishes, expanding over 6 floors you and your guests can truly expect the ultimate escape. Chalet master suite is selectively located on its very own dedicated floor, the additional 6 bedrooms can accommodate up to 12 adults and 2 children in exquisite luxury.

## FEATURES AND SPECIFICATIONS

- 18,000ft2 over 6 levels
- Sleeps 15
- Master bedroom Suite 885ft2
- 6 guest bedrooms

- Nightclub
- Cinema room
- Ski room
- Professional kitchen
- Fitness centre
- Beauty salon
- Spa with relaxation area, lounge and treatment room
- Swimming pool 14 x 5m (753ft2)
- Sauna
- Hammam steam room