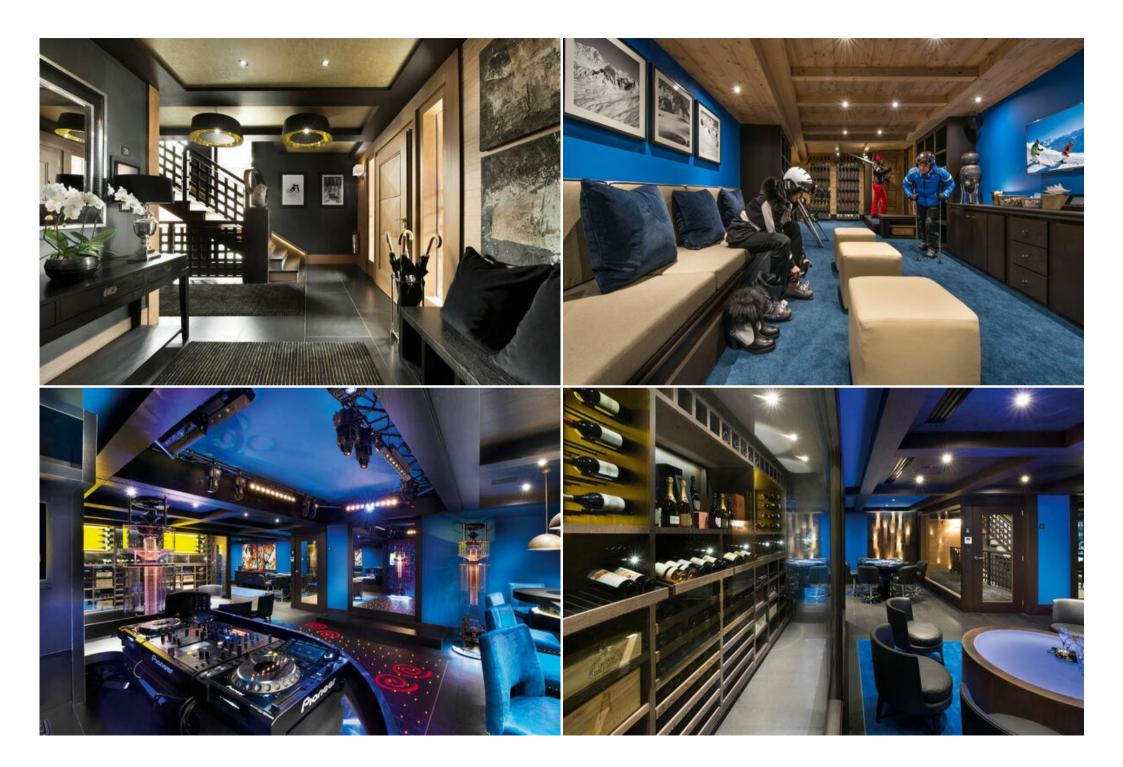

## FEATURES AND SPECIFICATIONS

- 18,000ft2 over 6 levels
- Sleeps 15
- Master bedroom Suite 885ft2
- 6 guest bedrooms

- Nightclub
- Cinema room
- Ski room
- Professional kitchen
- Fitness centre
- Beauty salon
- Spa with relaxation area, lounge and treatment room
- Swimming pool 14 x 5m (753ft2)
- Sauna
- Hammam steam room