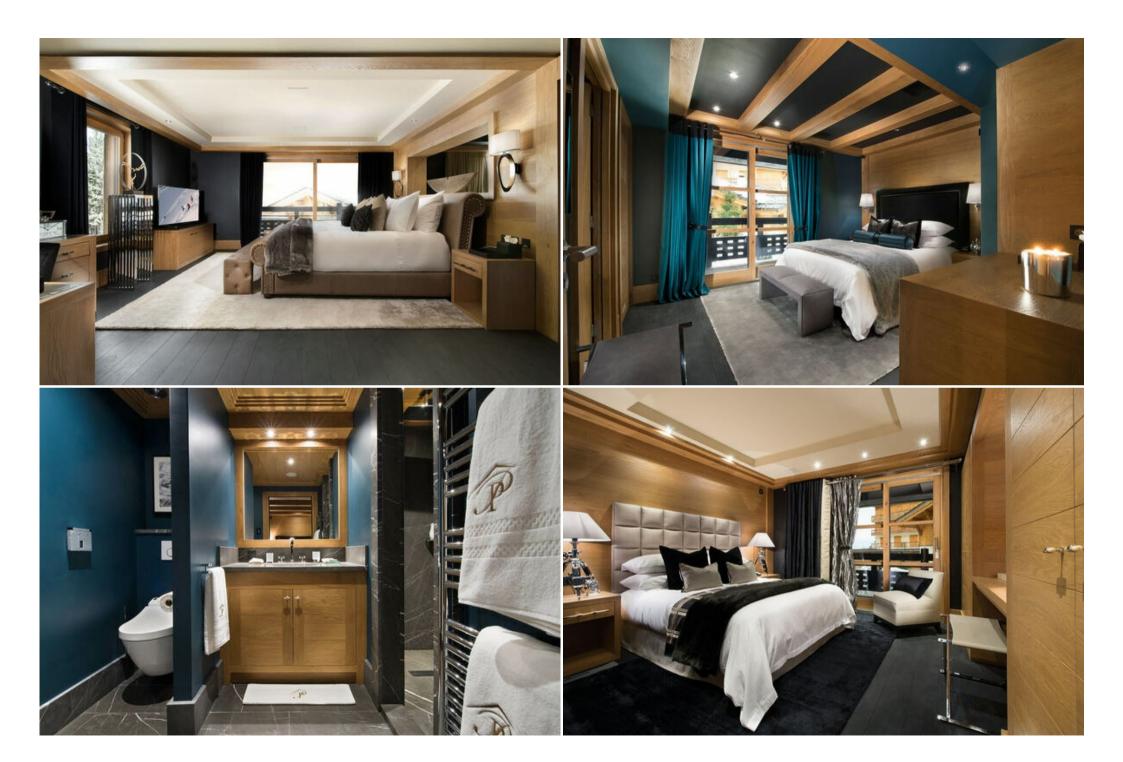

## THE CHALET IN COURCHEVEL 1850, BELLECÔTE WITH 1672 SQM AND 6 BEDROOMS

This is an exceptional ski-in, ski-out chalet, situated on the slopes of Bellecote Piste in Courchevel 1850 – the legendary skiers playground. With the chalet you get the ultimate in comfort, style and service, matched with a phenomenal vantage point from which to explore the world's finest ski resort. Chalet has been exclusively designed by an inspiring world class designer creating an opulent palace with decadent detailing and luxury finishes, expanding over 6 floors you and your guests can truly expect the ultimate escape. Chalet master suite is selectively located on its very own dedicated floor, the additional 6 bedrooms can accommodate up to 12 adults and 2 children in exquisite luxury.

## FEATURES AND SPECIFICATIONS

- 18,000ft2 over 6 levels
- Sleeps 15
- Master bedroom Suite 885ft2
- 6 guest bedrooms

- Nightclub
- Cinema room
- Ski room
- Professional kitchen
- Fitness centre
- Beauty salon
- Spa with relaxation area, lounge and treatment room
- Swimming pool 14 x 5m (753ft2)
- Sauna
- Hammam steam room