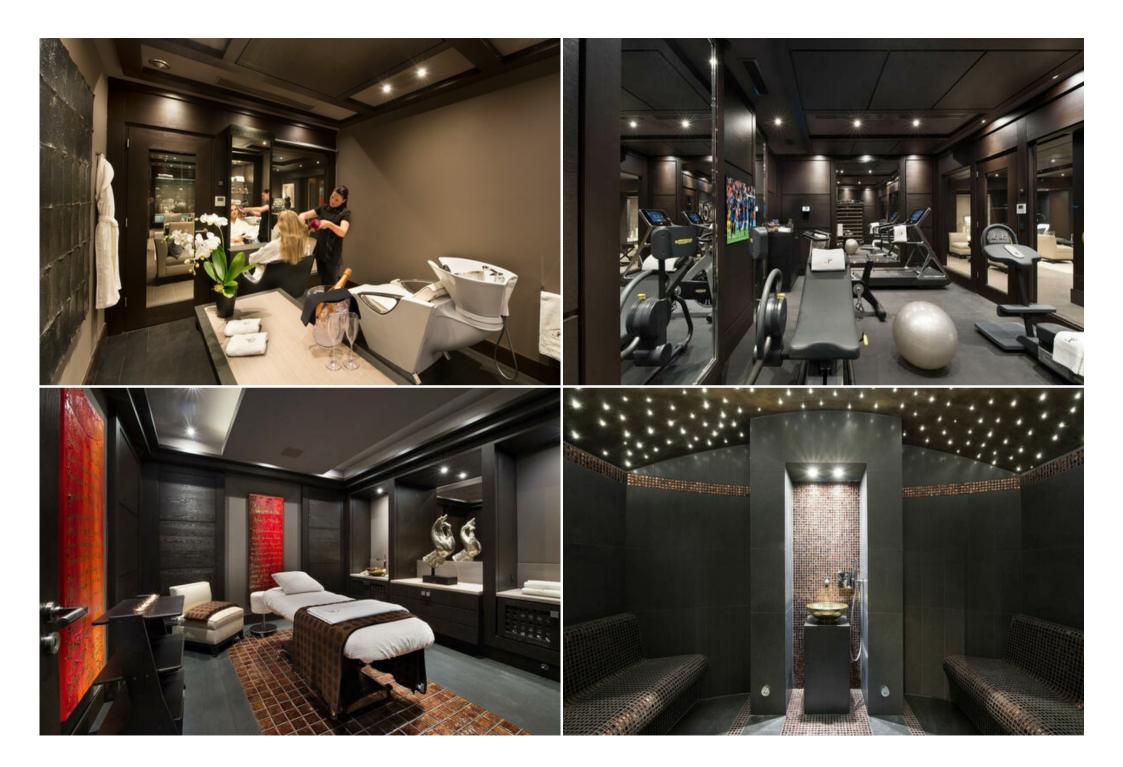

## FEATURES AND SPECIFICATIONS

- 18,000ft2 over 6 levels
- Sleeps 15
- Master bedroom Suite 885ft2
- 6 guest bedrooms

- Nightclub
- Cinema room
- Ski room
- Professional kitchen
- Fitness centre
- Beauty salon
- Spa with relaxation area, lounge and treatment room
- Swimming pool 14 x 5m (753ft2)
- Sauna
- Hammam steam room