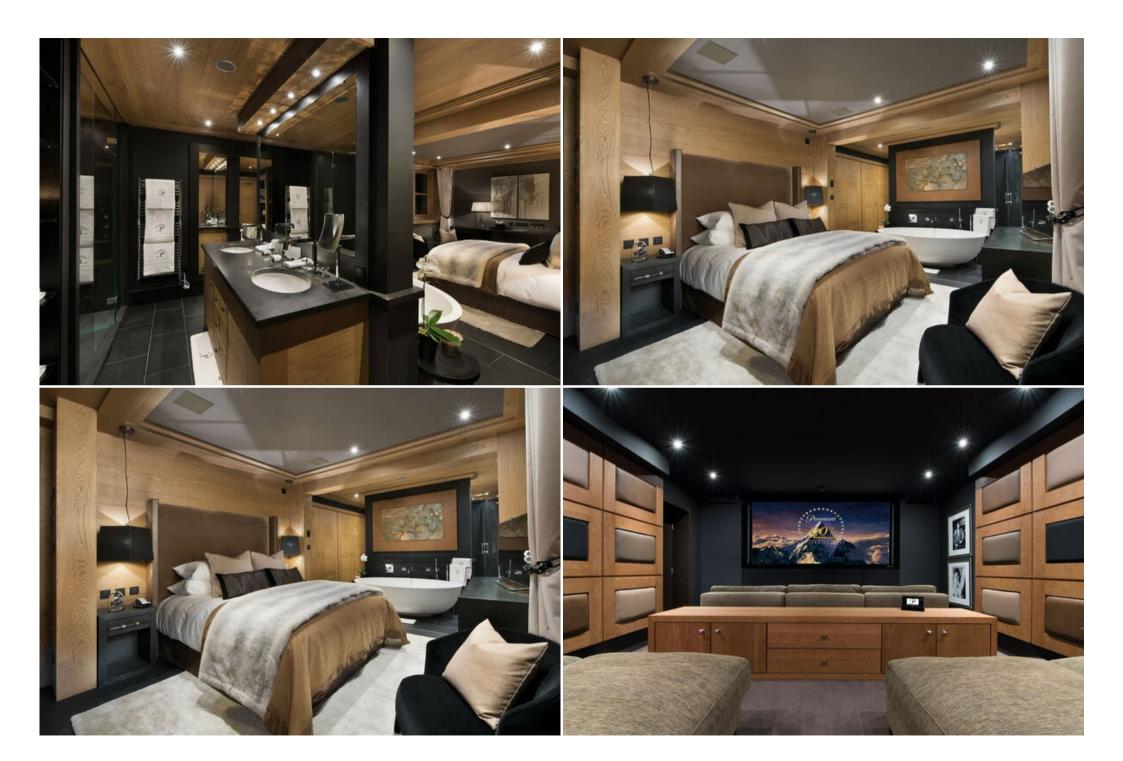

## THE CHALET IN COURCHEVEL 1850, BELLECÔTE WITH 1672 SQM AND 6 BEDROOMS

This is an exceptional ski-in, ski-out chalet, situated on the slopes of Bellecote Piste in Courchevel 1850 – the legendary skiers playground. With the chalet you get the ultimate in comfort, style and service, matched with a phenomenal vantage point from which to explore the world's finest ski resort. Chalet has been exclusively designed by an inspiring world class designer creating an opulent palace with decadent detailing and luxury finishes, expanding over 6 floors you and your guests can truly expect the ultimate escape. Chalet master suite is selectively located on its very own dedicated floor, the additional 6 bedrooms can accommodate up to 12 adults and 2 children in exquisite luxury.

## FEATURES AND SPECIFICATIONS

- 18,000ft2 over 6 levels
- Sleeps 15
- Master bedroom Suite 885ft2
- 6 guest bedrooms

- Nightclub
- Cinema room
- Ski room
- Professional kitchen
- Fitness centre
- Beauty salon
- Spa with relaxation area, lounge and treatment room
- Swimming pool 14 x 5m (753ft2)
- Sauna
- Hammam steam room