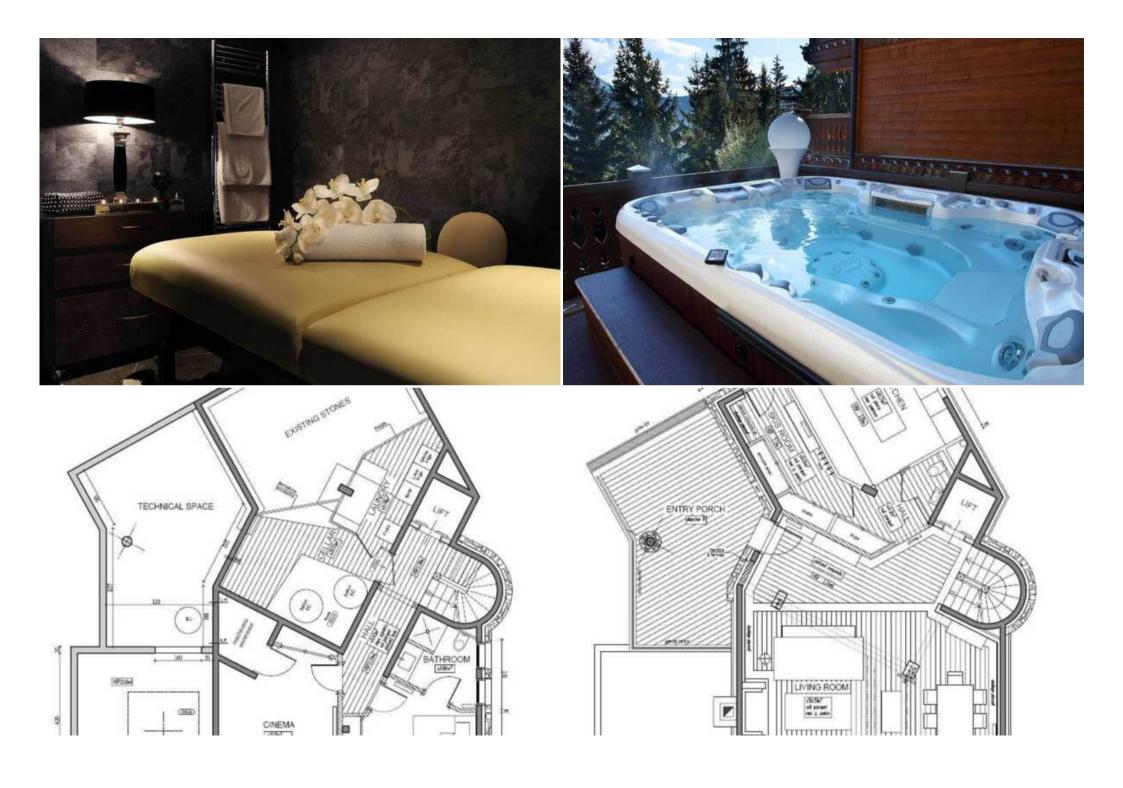

Wellness area with sauna, steam shower, massage room, gym with fitness equipment and pilatus reformer. Exterior Hydrotherapy pool with incredible mountain views.

Stunning Entertainment area with Cinema, Bar, cosy seating area and amazing sound system.

Sauna, steam shower, gym with exercise equipment, pilatus reformer, massage room and exterior hydrotherapy pool.

Ski room with heated boot racks, daily newspapers, fresh flowers, L'Occitane toiletries, lift to all floors and a Polaris Crew Ranger for in-resort use.