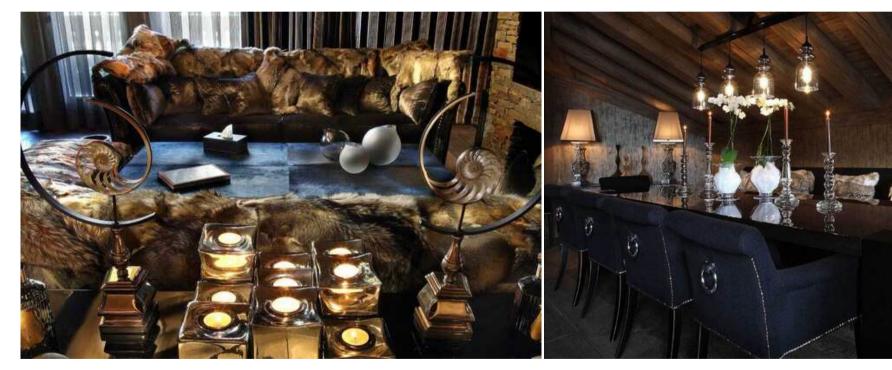

Finest contemporary furnishings of leather, fur & velour, beautifully crafted furniture seductive lighting, combine here with a rustic charm making this a truly beautiful property. This chalet makes for the perfect mountain escape.

Four further double bedroom suites all with balcony or terrace, one of which has a walk-in wardrobe, bathroom with deep cow skinntub, rain shower and balcony with mountain views.

Beautiful open plan lounge with log fire, dining area and separate kitchen. Ski room with heated boot racks.