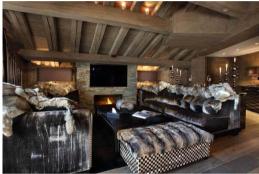

The Chalet is extremely comfortable and elegant. From deep sumptuous sofas and roaring log fires, to exquisite bedroom suites with breath-taking views of the snow capped mountains. Set in a private hameau situated in the stunning french ski resort of Courchevel 1850.

Finest contemporary furnishings of leather, fur & velour, beautifully crafted furniture seductive lighting, combine here with a rustic charm making this a truly beautiful property. This chalet makes for the perfect mountain escape.

Four further double bedroom suites all with balcony or terrace, one of which has a walk-in wardrobe, bathroom with deep cow skinntub, rain shower and balcony with mountain views.

Beautiful open plan lounge with log fire, dining area and separate kitchen. Ski room with heated boot racks.