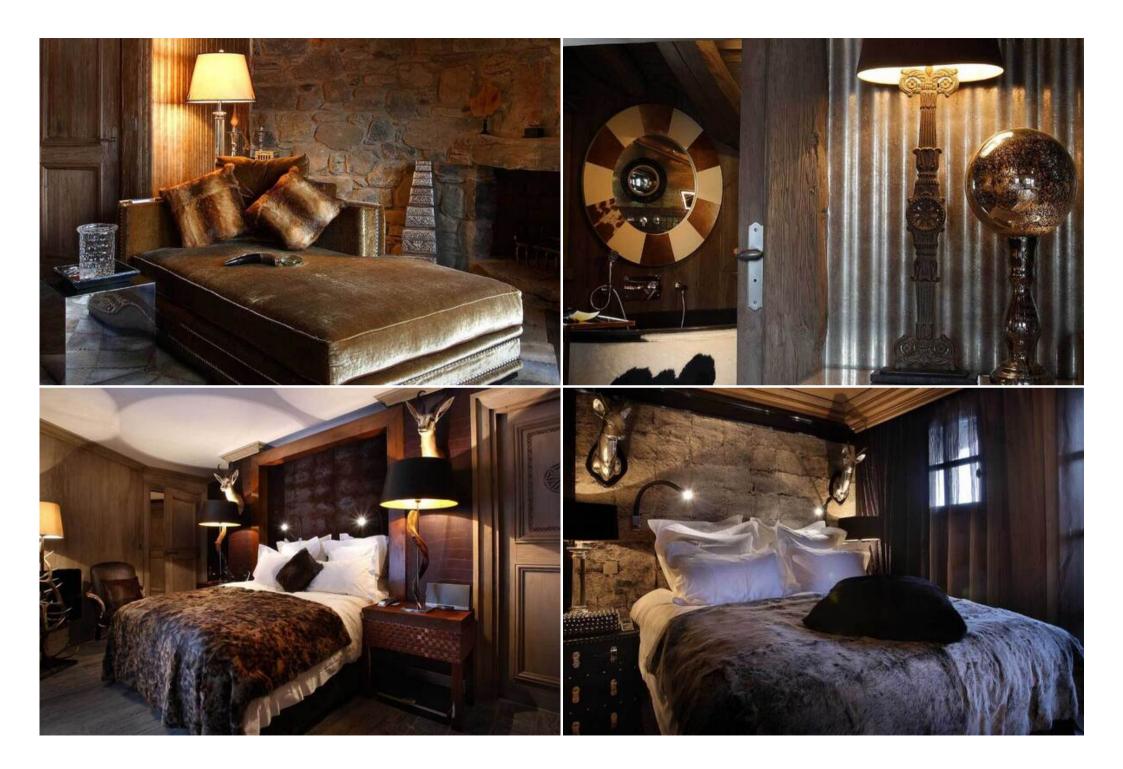

Finest contemporary furnishings of leather, fur & velour, beautifully crafted furniture seductive lighting, combine here with a rustic charm making this a truly beautiful property. This chalet makes for the perfect mountain escape.

The Chalet is set over four floors with 5 bedroom suites, sleeping 10.

Master VIP bedroom suite with walk-in dressing room, log fire, bathroom with deep cow skin tub and spacious rain shower.

Magnificent views from the balcony.

Four further double bedroom suites all with balcony or terrace, one of which has a walk-in wardrobe, bathroom with deep cow skinntub, rain shower and balcony with mountain views.

Beautiful open plan lounge with log fire, dining area and separate kitchen. Ski room with heated boot racks.