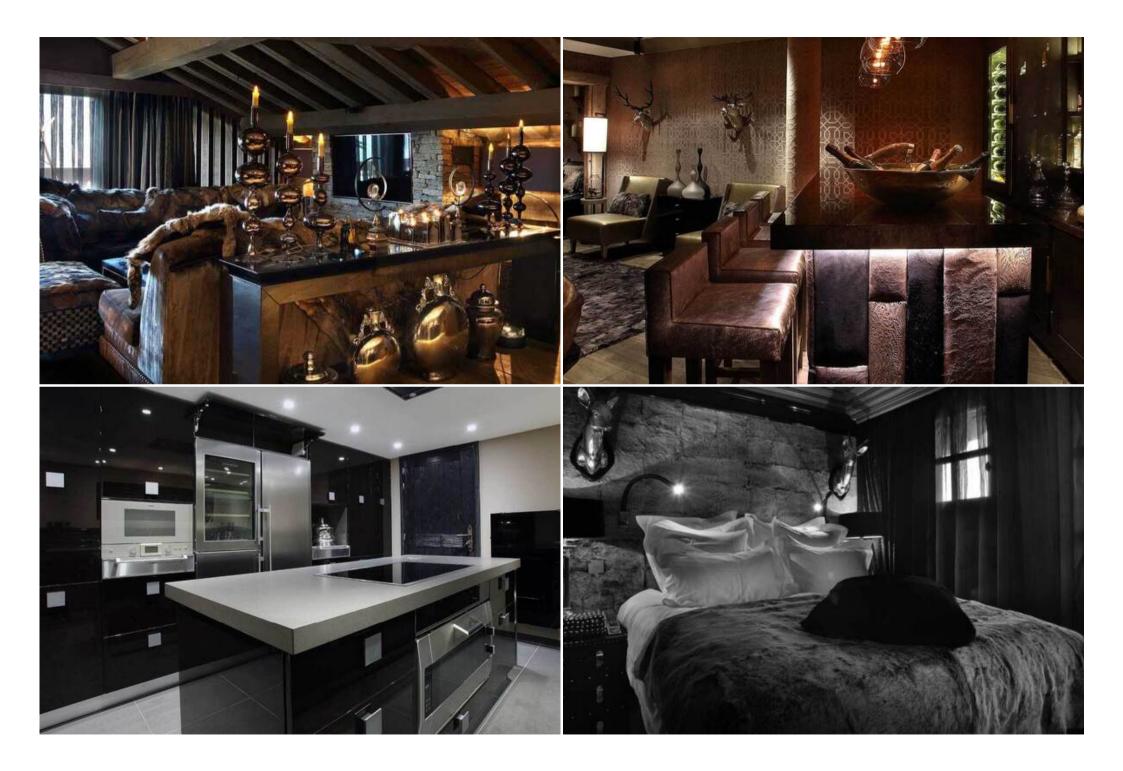

The Chalet is set over four floors with 5 bedroom suites, sleeping 10.

Master VIP bedroom suite with walk-in dressing room, log fire, bathroom with deep cow skin tub and spacious rain shower.

Magnificent views from the balcony.

Four further double bedroom suites all with balcony or terrace, one of which has a walk-in wardrobe, bathroom with deep cow skinntub, rain shower and balcony with mountain views.

Beautiful open plan lounge with log fire, dining area and separate kitchen. Ski room with heated boot racks.

Wellness area with sauna, steam shower, massage room, gym with fitness equipment and pilatus reformer. Exterior Hydrotherapy pool with incredible mountain views.

Stunning Entertainment area with Cinema, Bar, cosy seating area and amazing sound system.

Laundry room. Lift to all floors.

Wifi throughout, Loewe TV's, multi-region DVD players, Bose sound dock system, Sky HD, Sonos connection, Apple TV, Apple iMac and printer.

Cinema room, entertainment room with bar, toys, games and books for all ages.