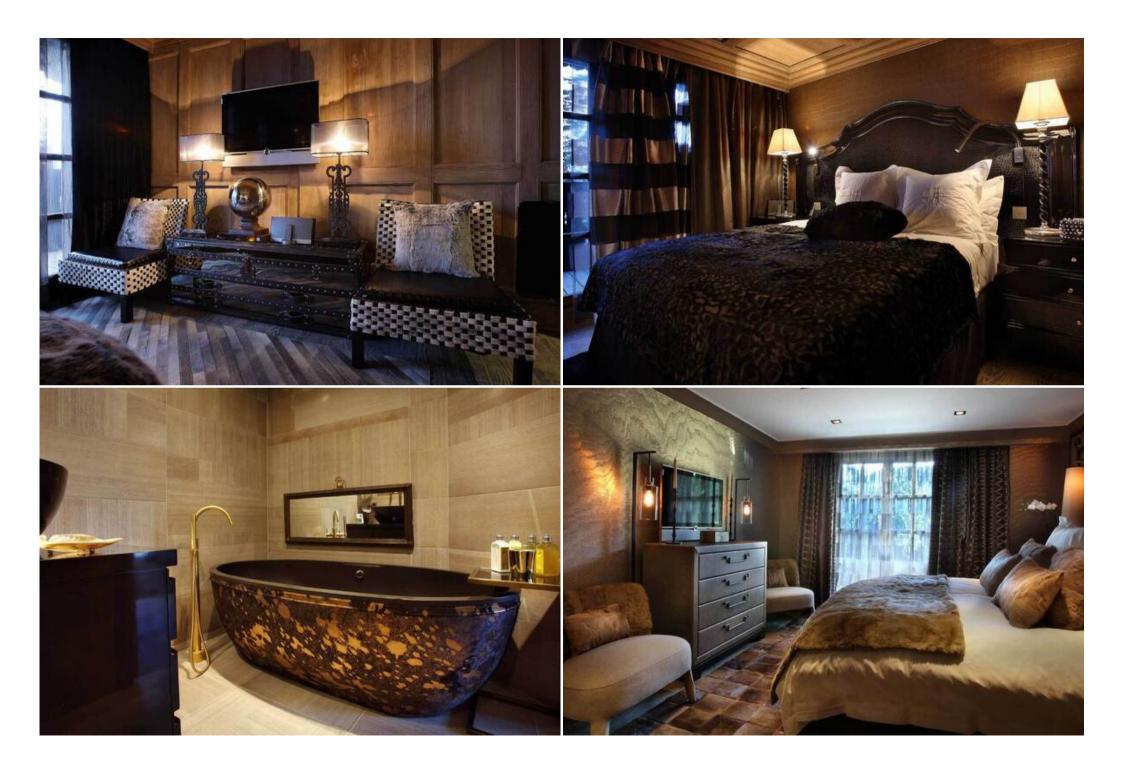

Finest contemporary furnishings of leather, fur & velour, beautifully crafted furniture seductive lighting, combine here with a rustic charm making this a truly beautiful property. This chalet makes for the perfect mountain escape.

The Chalet is set over four floors with 5 bedroom suites, sleeping 10.

Master VIP bedroom suite with walk-in dressing room, log fire, bathroom with deep cow skin tub and spacious rain shower.

Magnificent views from the balcony.

Four further double bedroom suites all with balcony or terrace, one of which has a walk-in wardrobe, bathroom with deep cow skinntub, rain shower and balcony with mountain views.

Beautiful open plan lounge with log fire, dining area and separate kitchen. Ski room with heated boot racks.