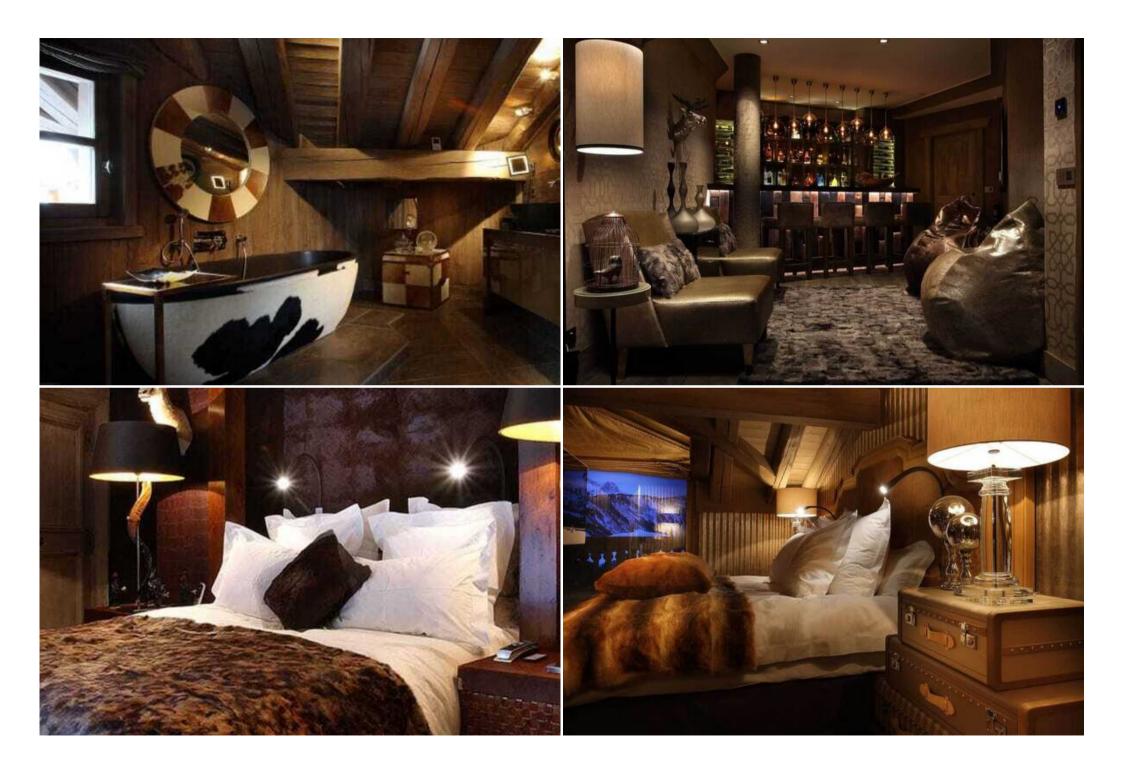

The Chalet is extremely comfortable and elegant. From deep sumptuous sofas and roaring log fires, to exquisite bedroom suites with breath-taking views of the snow capped mountains. Set in a private hameau situated in the stunning french ski resort of Courchevel 1850.

Finest contemporary furnishings of leather, fur & velour, beautifully crafted furniture seductive lighting, combine here with a rustic charm making this a truly beautiful property. This chalet makes for the perfect mountain escape.

The Chalet is set over four floors with 5 bedroom suites, sleeping 10.

Master VIP bedroom suite with walk-in dressing room, log fire, bathroom with deep cow skin tub and spacious rain shower.

Magnificent views from the balcony.

Four further double bedroom suites all with balcony or terrace, one of which has a walk-in wardrobe, bathroom with deep cow skinntub, rain shower and balcony with mountain views.

Beautiful open plan lounge with log fire, dining area and separate kitchen. Ski room with heated boot racks.