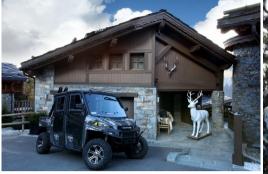

Sauna, steam shower, gym with exercise equipment, pilatus reformer, massage room and exterior hydrotherapy pool.

Ski room with heated boot racks, daily newspapers, fresh flowers, L'Occitane toiletries, lift to all floors and a Polaris Crew Ranger for in-resort use.