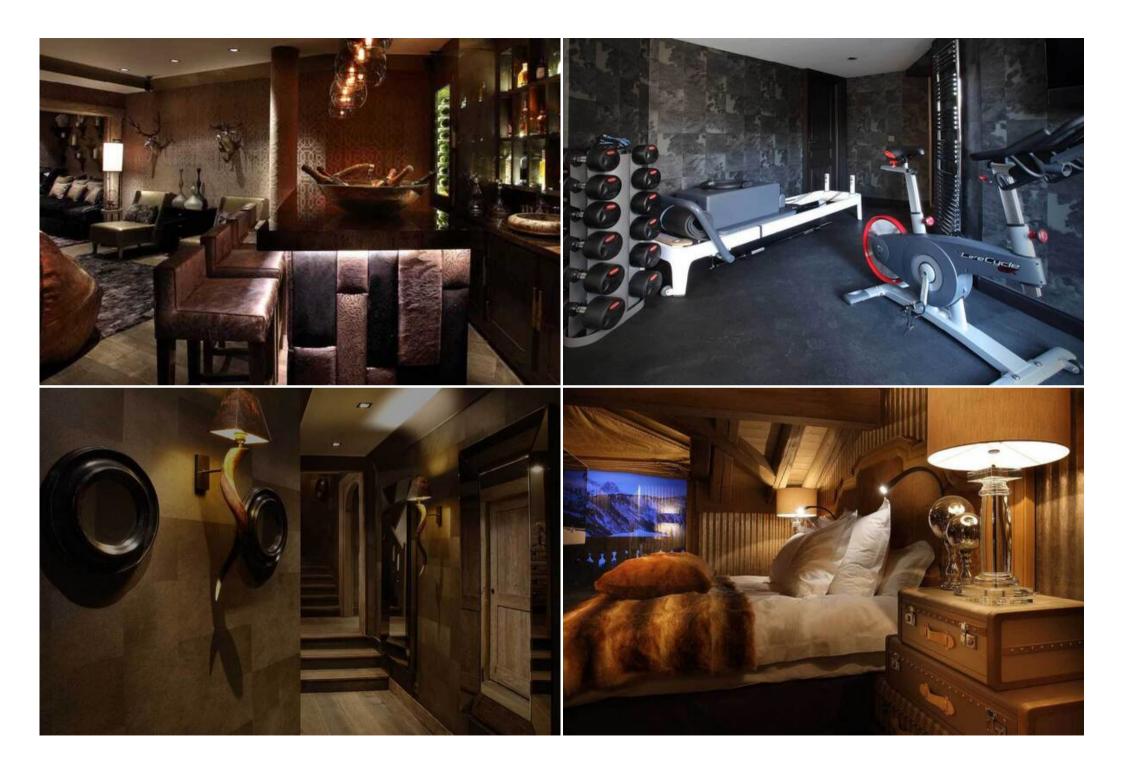

Wellness area with sauna, steam shower, massage room, gym with fitness equipment and pilatus reformer. Exterior Hydrotherapy pool with incredible mountain views.

Stunning Entertainment area with Cinema, Bar, cosy seating area and amazing sound system.

Laundry room. Lift to all floors.

Wifi throughout, Loewe TV's, multi-region DVD players, Bose sound dock system, Sky HD, Sonos connection, Apple TV, Apple iMac and printer.

Cinema room, entertainment room with bar, toys, games and books for all ages.

Sauna, steam shower, gym with exercise equipment, pilatus reformer, massage room and exterior hydrotherapy pool.

Ski room with heated boot racks, daily newspapers, fresh flowers, L'Occitane toiletries, lift to all floors and a Polaris Crew Ranger for in-resort use.