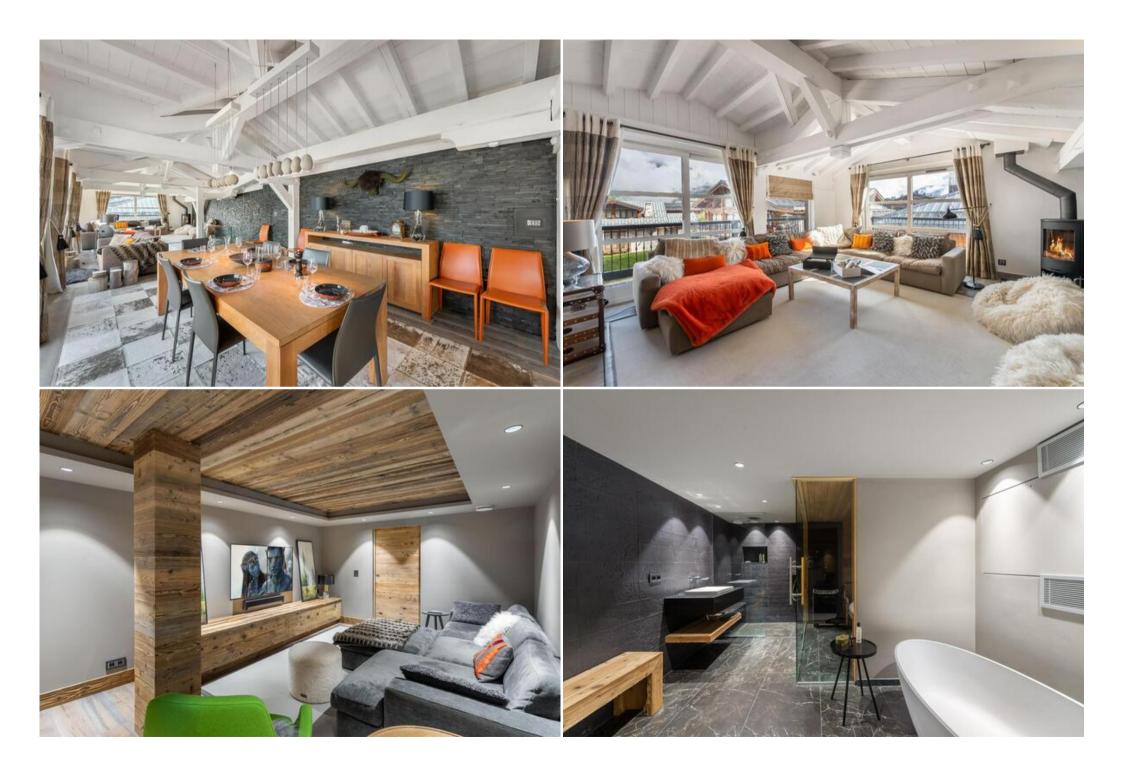

## Chalet for rent in Courchevel 1300 Le Praz, with 280 sqm and 5 bedrooms

The Chalet is built on 4 levels. Recently renovated, its modern architecture is composed of stone and wood. It offers brightness and comfortable living spaces. At the top of the chalet, you will enjoy a living room, dining room and kitchen with exposed beams.

The chalet has 5 en-suite bedrooms, one of which is a child's bedroom with bunk beds, a wellness area with a relaxing bath and sauna, a cinema room and a long, bright living area at the top. It offers a cosy atmosphere thanks to its friendly living room.