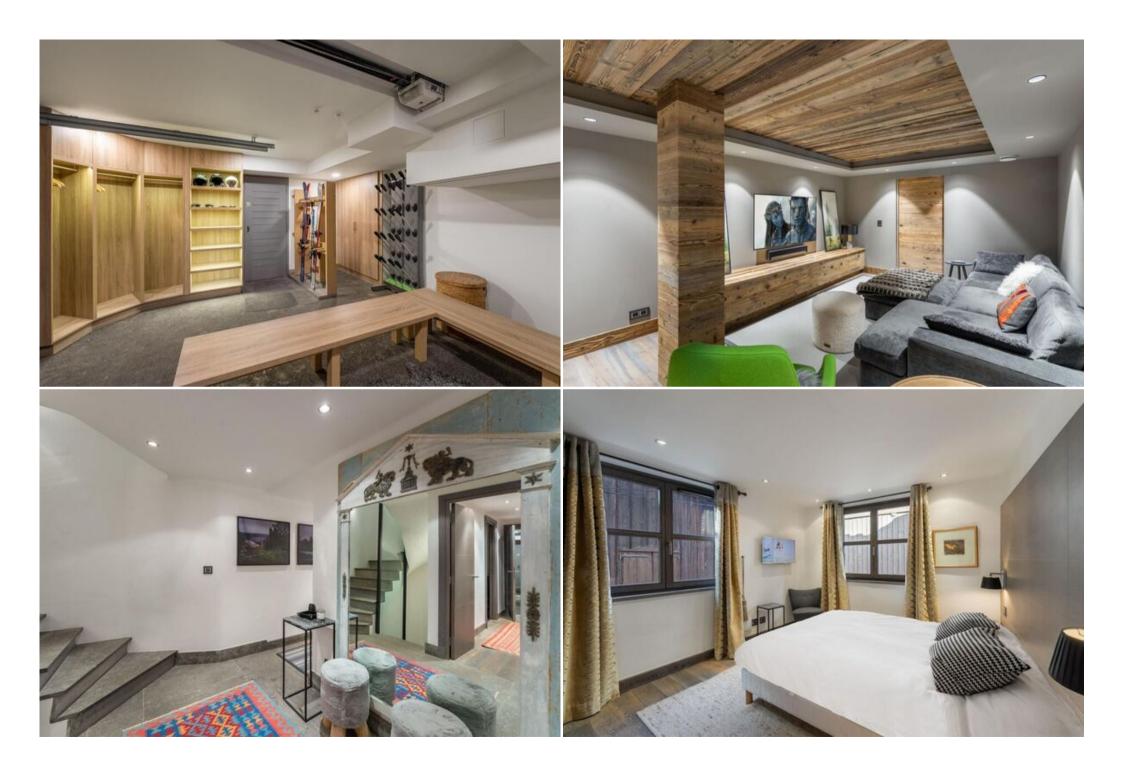

The chalet has 5 en-suite bedrooms, one of which is a child's bedroom with bunk beds, a wellness area with a relaxing bath and sauna, a cinema room and a long, bright living area at the top. It offers a cosy atmosphere thanks to its friendly living room.