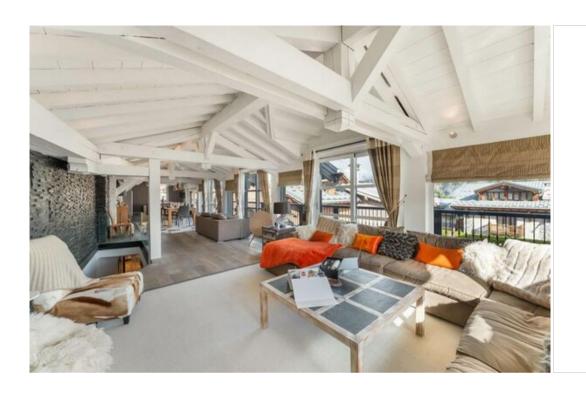

## Chalet for rent in Courchevel 1300 Le Praz, with 280 sqm and 5 bedrooms

The Chalet is built on 4 levels. Recently renovated, its modern architecture is composed of stone and wood. It offers brightness and comfortable living spaces. At the top of the chalet, you will enjoy a living room, dining room and kitchen with exposed beams.

The chalet has 5 en-suite bedrooms, one of which is a child's bedroom with bunk beds, a wellness area with a relaxing bath and sauna, a cinema room and a long, bright living area at the top. It offers a cosy atmosphere thanks to its friendly living room.