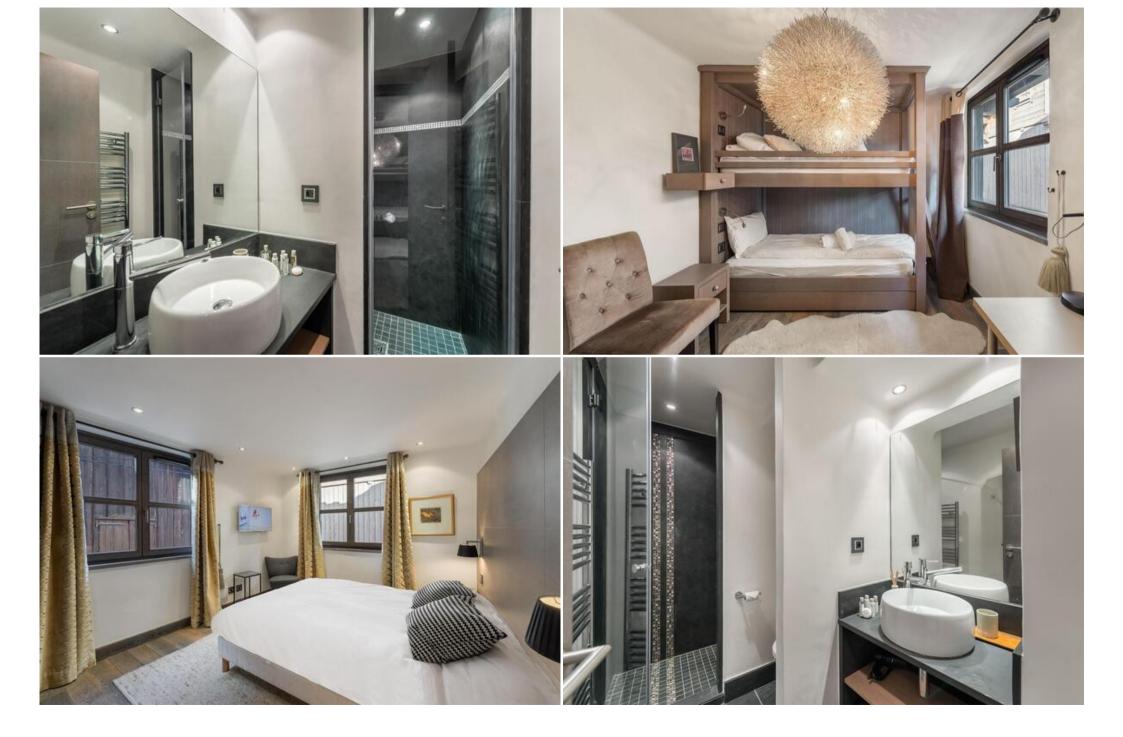

The chalet has 5 en-suite bedrooms, one of which is a child's bedroom with bunk beds, a wellness area with a relaxing bath and sauna, a cinema room and a long, bright living area at the top. It offers a cosy atmosphere thanks to its friendly living room.