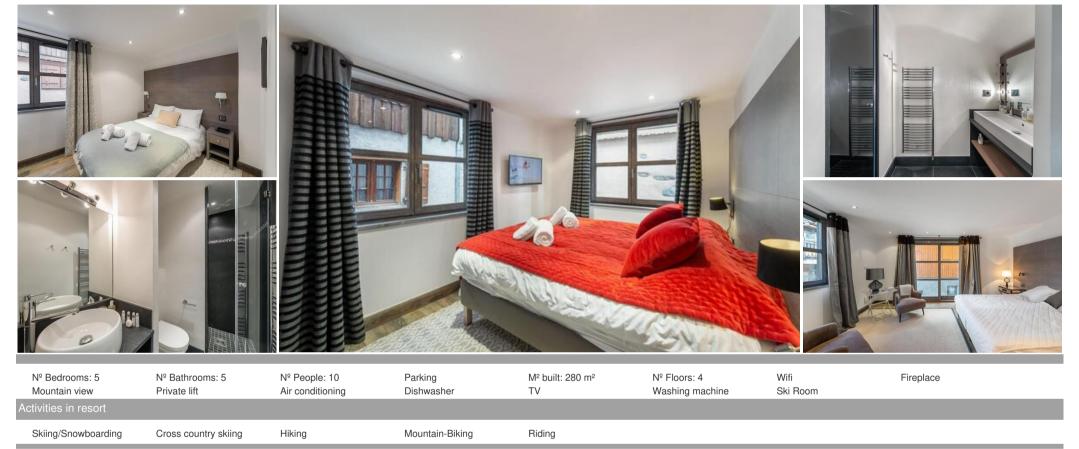

## Chalet for rent in Courchevel 1300 Le Praz, with 280 sqm and 5 bedrooms

The Chalet is built on 4 levels. Recently renovated, its modern architecture is composed of stone and wood. It offers brightness and comfortable living spaces. At the top of the chalet, you will enjoy a living room, dining room and kitchen with exposed beams.

The chalet has 5 en-suite bedrooms, one of which is a child's bedroom with bunk beds, a wellness area with a relaxing bath and sauna, a cinema room and a long, bright living area at the top. It offers a cosy atmosphere thanks to its friendly living room.