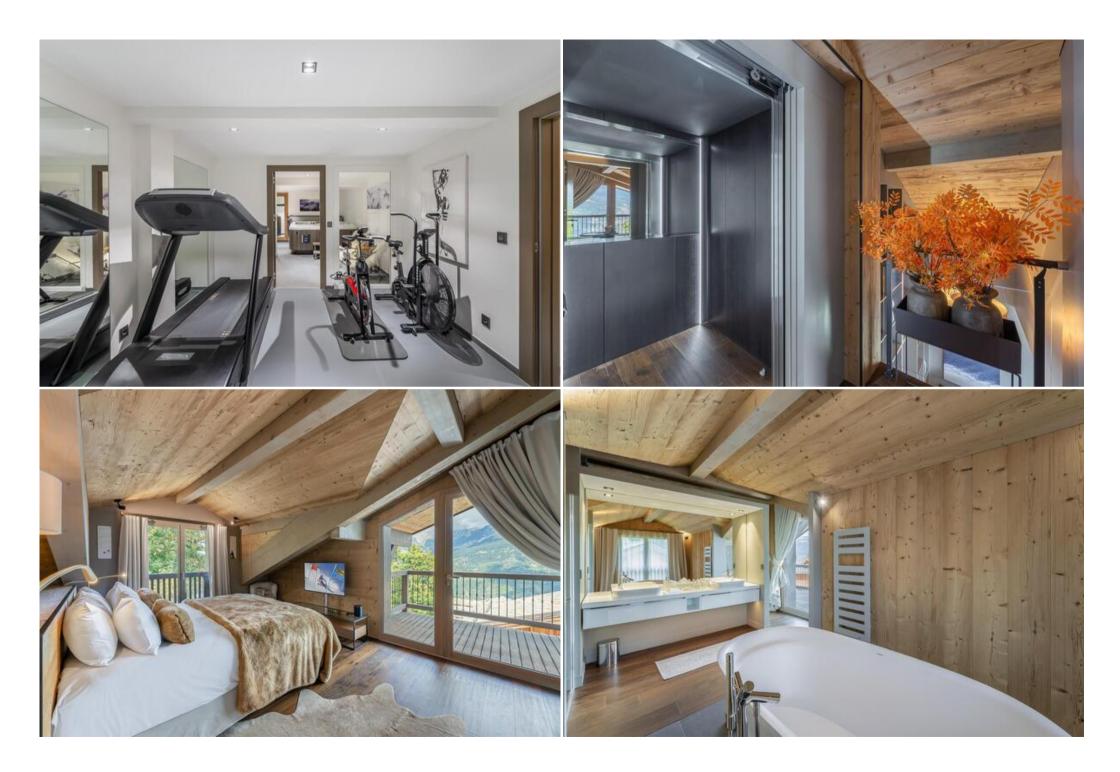

## **EQUIPMENT**

General

Boots heater

Elevator

Parking space

Ski locker

Wood fireplace

Multimedia