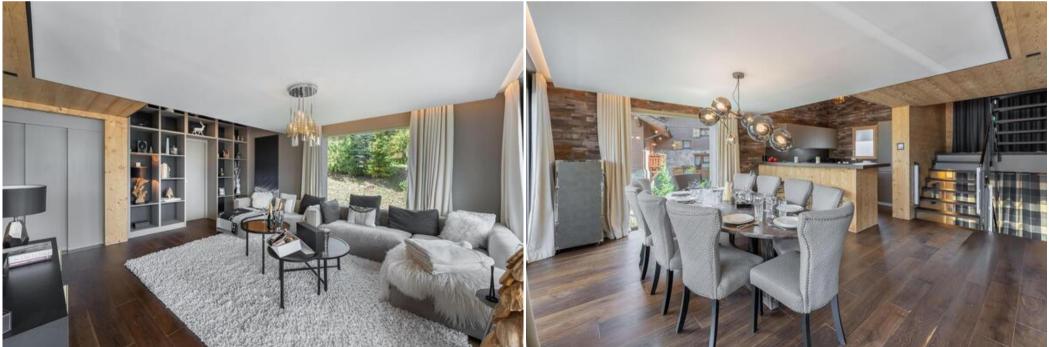

## Superb new family chalet, with contemporary lines for rent

France, Courchevel, Courchevel 1550

chalet - REF: TGS-A2972

Activities in resort

Skiing/Snowboarding Hiking Mountain-Biking Riding

Superb new family chalet, with contemporary lines for rent, in the heart of Courchevel Village 1550 with a surface area of 285m², it has 5 en-suite bedrooms, on 4 levels with lift.

## **EQUIPMENT**

General

Boots heater

Elevator

Parking space

Ski locker

Wood fireplace

Multimedia

TV Wii

Household appliances

Blender

Dishwasher

Freezer

Fridge

Induction hobs

Kettle