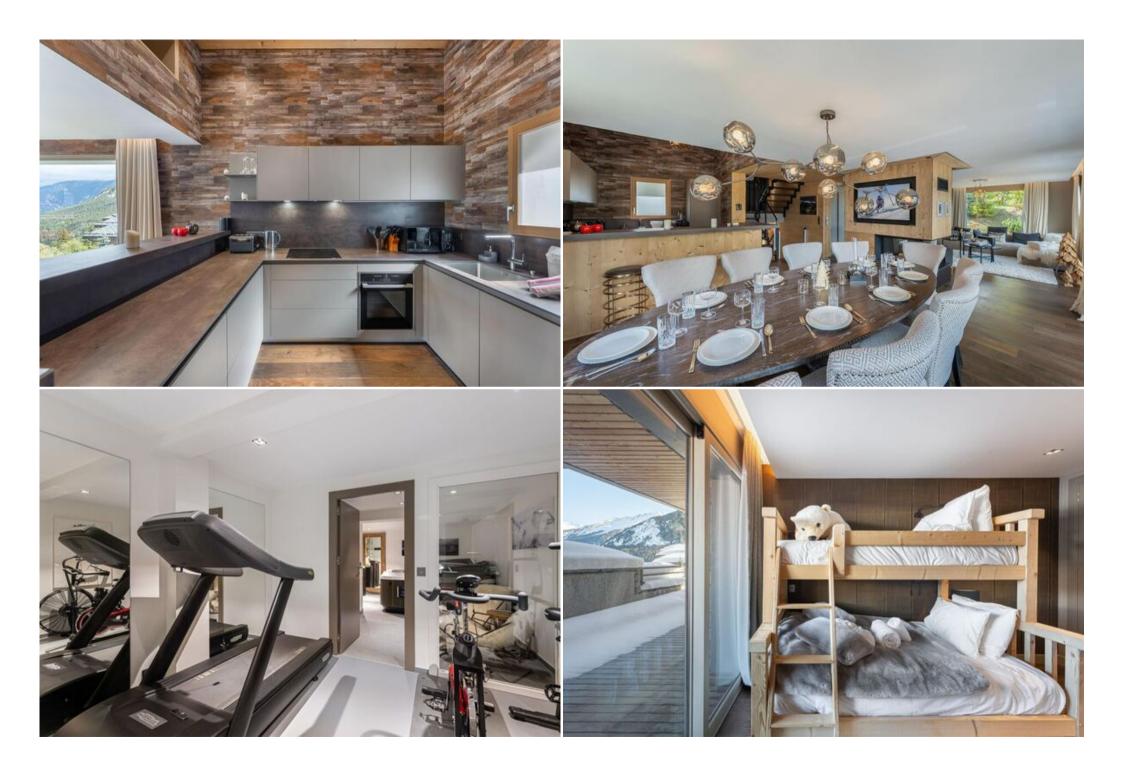

Chalet with spa area and gym.

MANAGEMENT AND MAINTENANCE Housekeeper 7h/day Breakfast preparation and service Daily maintenance and cleaning

**INCLUDED SERVICES** 

Welcome

Bathroom products

Champagne

Flowers

## **EQUIPMENT**

General

Boots heater

Elevator

Parking space

Ski locker

Wood fireplace

Multimedia

TV Wii

Household appliances

Blender

Dishwasher

Freezer

Fridge

Induction hobs

Kettle