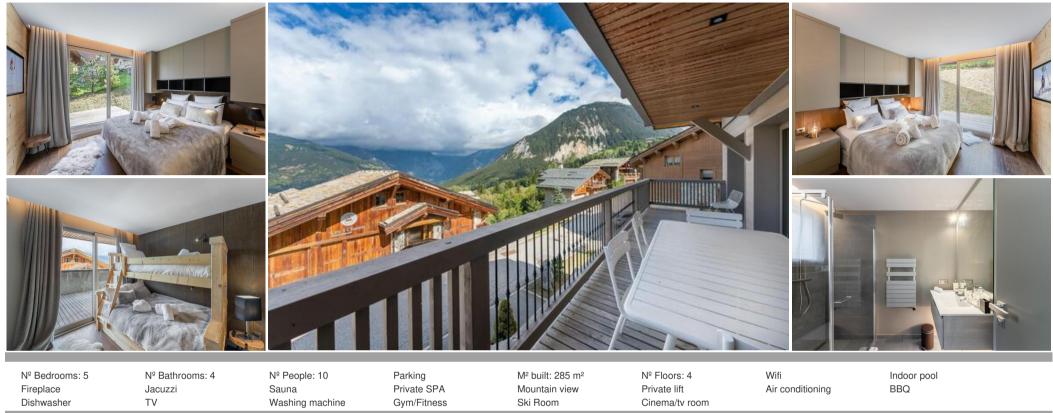

## Superb new family chalet, with contemporary lines for rent

France, Courchevel, Courchevel 1550

chalet - REF: TGS-A2972

Activities in resort

Skiing/Snowboarding Hiking Mountain-Biking Riding

Superb new family chalet, with contemporary lines for rent, in the heart of Courchevel Village 1550 with a surface area of 285m², it has 5 en-suite bedrooms, on 4 levels with lift.

## **EQUIPMENT**

General

Boots heater

Elevator

Parking space

Ski locker

Wood fireplace

Multimedia

TV Wii

Household appliances

Blender

Dishwasher

Freezer

Fridge

Induction hobs

Kettle