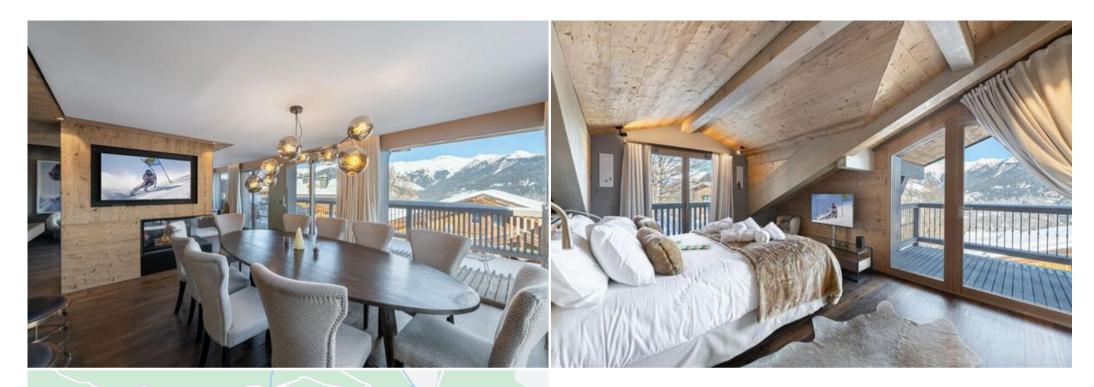

## Superb new family chalet, with contemporary lines for rent

France, Courchevel, Courchevel 1550

chalet - REF: TGS-A2972

Activities in resort

Skiing/Snowboarding Hiking Mountain-Biking Riding

Superb new family chalet, with contemporary lines for rent, in the heart of Courchevel Village 1550 with a surface area of 285m², it has 5 en-suite bedrooms, on 4 levels with lift.