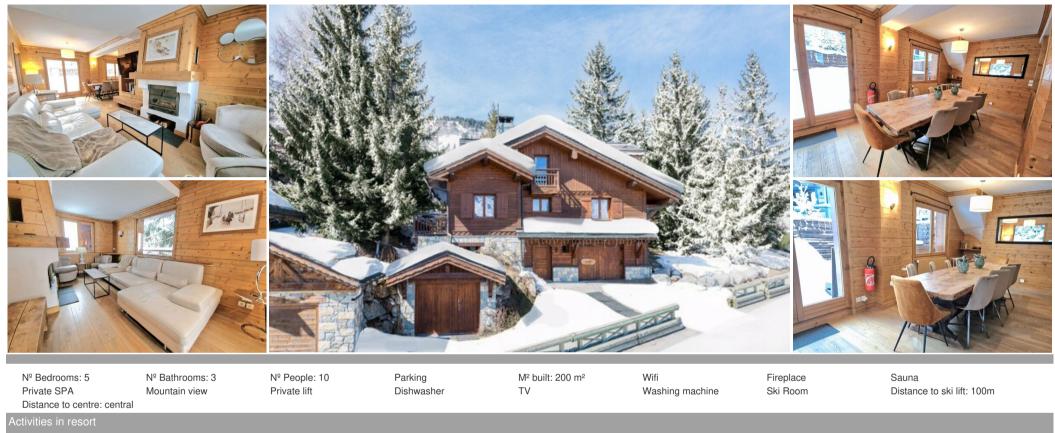

# This 200m2 Chalet in Plantret, Courchevel 1850 is for rent

France, Courchevel, Courchevel 1850, Plantret

chalet - REF: TGS-A2976

## This 200m2 Chalet in Plantret, Courchevel 1850 is for rent with 5 bedrooms

Cross country skiing

Cycling

Chalet is located in the Plantret area, only 50 meters from the nearest ski slope (Epicea slope). The chalet is only 400 meters from the center of Courchevel 1850 where you can enjoy a multitude of stores and boutiques, jewelry stores and sports stores. You will also find restaurants, clubs, supermarkets and the Forum shopping center, banks and real estate agencies, etc. Everything you need for your vacation is within a 10 minute walk.

Hiking

Mountain-Biking

Riding

The 200m2 Chalet offers an exquisite traditional Savoyard decor. It consists of 4 floors with a total of 5 bedrooms that can accommodate up to 9 people. On the ground floor of the chalet there are two double bedrooms and one bedroom with a single bed for a child or nanny, there is also a double bedroom on the second floor. The master bedroom is nestled in the attic on the top floor.

The open-plan living room on the second floor has a large dining area and is equipped with a wood-burning fireplace. French doors lead from the dining room to the terrace.

Golf

This chalet will be ideal for a family wanting to enjoy special moments in a very Savoyard atmosphere. Combined with the services, Chalet is a popular mountain chalet in Courchevel 1850.

#### **EQUIPMENT**

Skiing/Snowboarding

General
Garage
Parking space
Without elevator

Wood fireplace

Multimedia

TV

Wifi

Household appliances

Dishwasher

Fridge

Induction hobs

Microwave

Nespresso coffee machine

Oven

# **INCLUS**

Welcome on arrival Bed linen and towels Nuxe toilette products Fire Wood daily cleaning Départure cleaning Electricity and water

Distance from the center: 400 m

Distance from ski lift : 500 m

Closest ski slope : Epicea

Distance from the slopes : 50 m

Distance to ski school : 500 m

Closest ski lift : Front de Neige