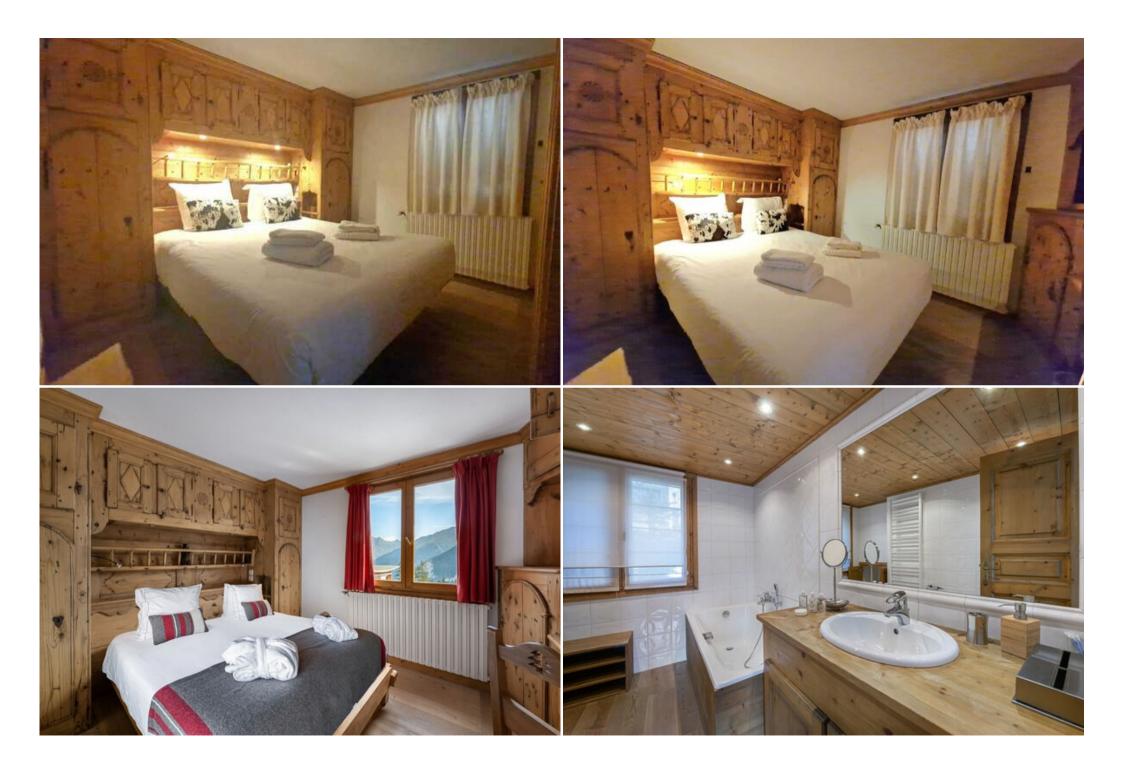

Hiking

Mountain-Biking

Riding

The 200m2 Chalet offers an exquisite traditional Savoyard decor. It consists of 4 floors with a total of 5 bedrooms that can accommodate up to 9 people. On the ground floor of the chalet there are two double bedrooms and one bedroom with a single bed for a child or nanny, there is also a double bedroom on the second floor. The master bedroom is nestled in the attic on the top floor.