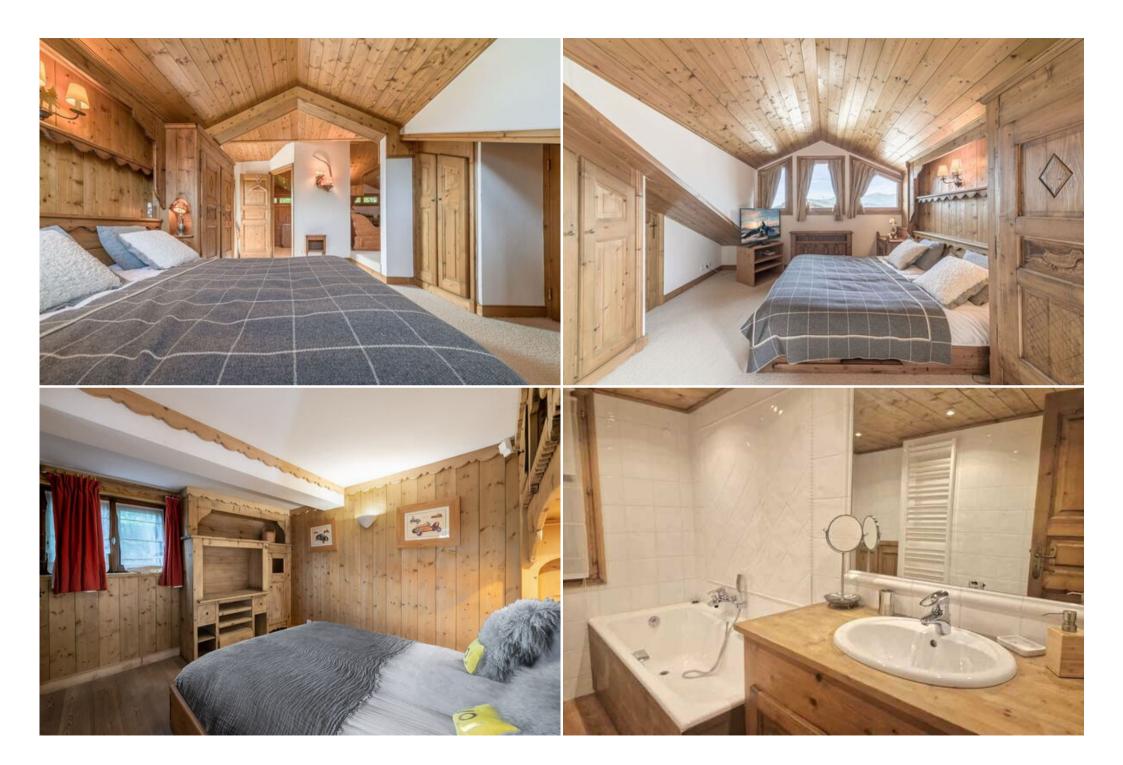

Hiking

Mountain-Biking

Riding

The 200m2 Chalet offers an exquisite traditional Savoyard decor. It consists of 4 floors with a total of 5 bedrooms that can accommodate up to 9 people. On the ground floor of the chalet there are two double bedrooms and one bedroom with a single bed for a child or nanny, there is also a double bedroom on the second floor. The master bedroom is nestled in the attic on the top floor.