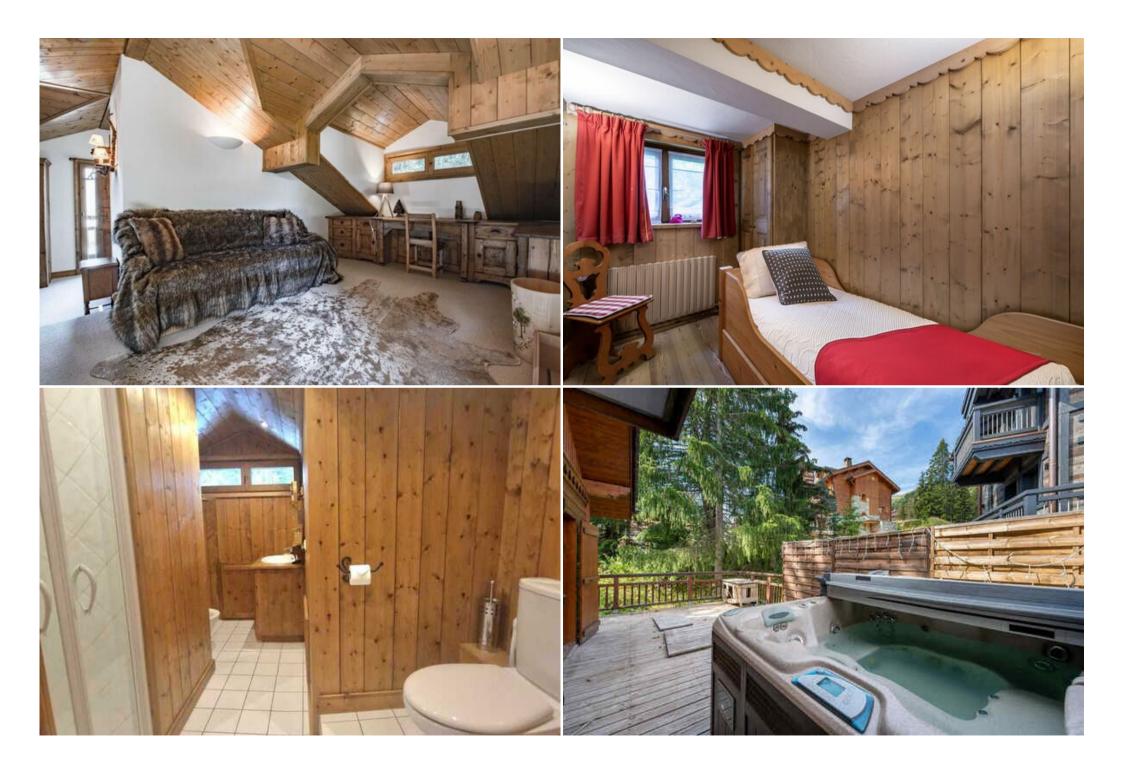

Hiking

Mountain-Biking

Riding

The 200m2 Chalet offers an exquisite traditional Savoyard decor. It consists of 4 floors with a total of 5 bedrooms that can accommodate up to 9 people. On the ground floor of the chalet there are two double bedrooms and one bedroom with a single bed for a child or nanny, there is also a double bedroom on the second floor. The master bedroom is nestled in the attic on the top floor.

The open-plan living room on the second floor has a large dining area and is equipped with a wood-burning fireplace. French doors lead from the dining room to the terrace.

Golf

This chalet will be ideal for a family wanting to enjoy special moments in a very Savoyard atmosphere. Combined with the services, Chalet is a popular mountain chalet in Courchevel 1850.