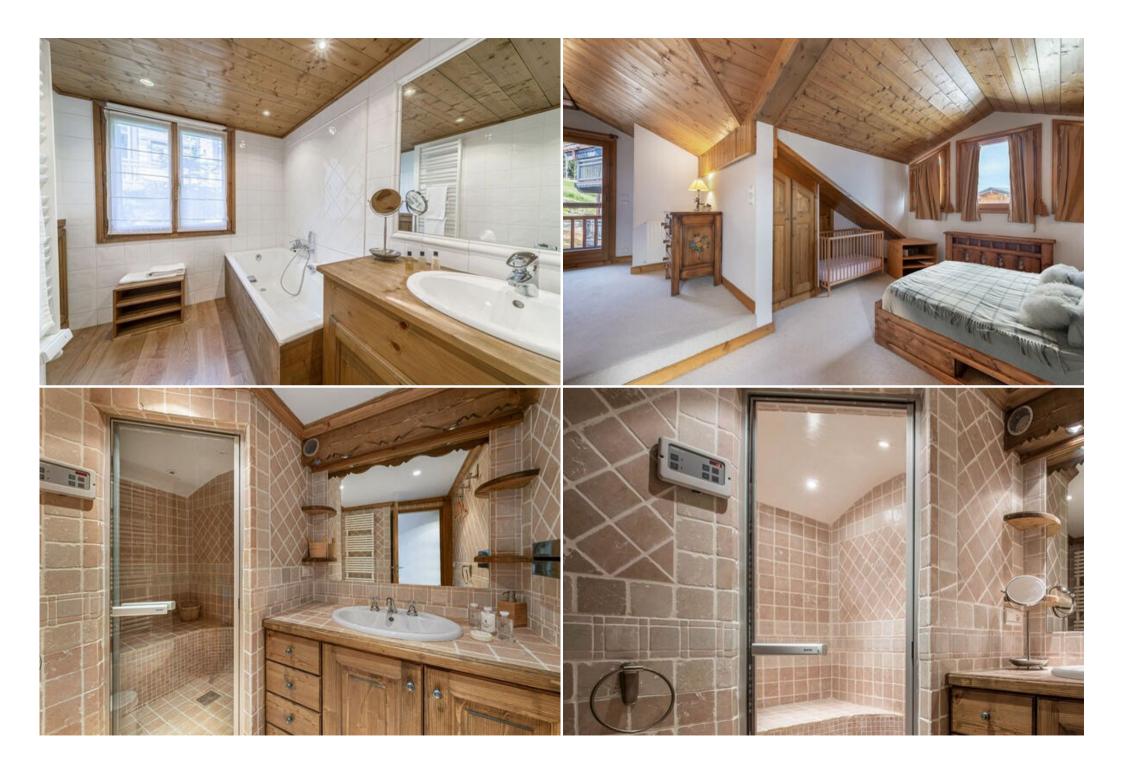

Hiking

Mountain-Biking

Riding

The 200m2 Chalet offers an exquisite traditional Savoyard decor. It consists of 4 floors with a total of 5 bedrooms that can accommodate up to 9 people. On the ground floor of the chalet there are two double bedrooms and one bedroom with a single bed for a child or nanny, there is also a double bedroom on the second floor. The master bedroom is nestled in the attic on the top floor.