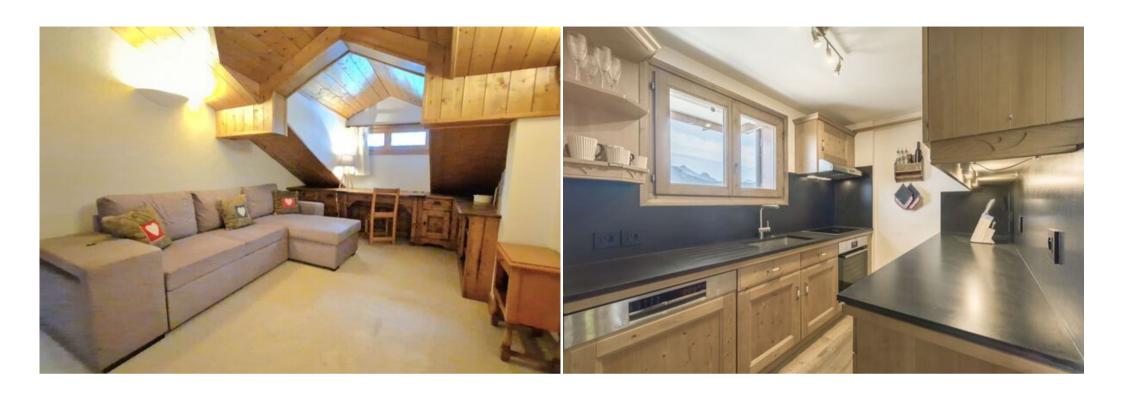

Hiking

Mountain-Biking

Riding

The 200m2 Chalet offers an exquisite traditional Savoyard decor. It consists of 4 floors with a total of 5 bedrooms that can accommodate up to 9 people. On the ground floor of the chalet there are two double bedrooms and one bedroom with a single bed for a child or nanny, there is also a double bedroom on the second floor. The master bedroom is nestled in the attic on the top floor.

Dishwasher

Fridge

Induction hobs

Microwave

Nespresso coffee machine

Oven