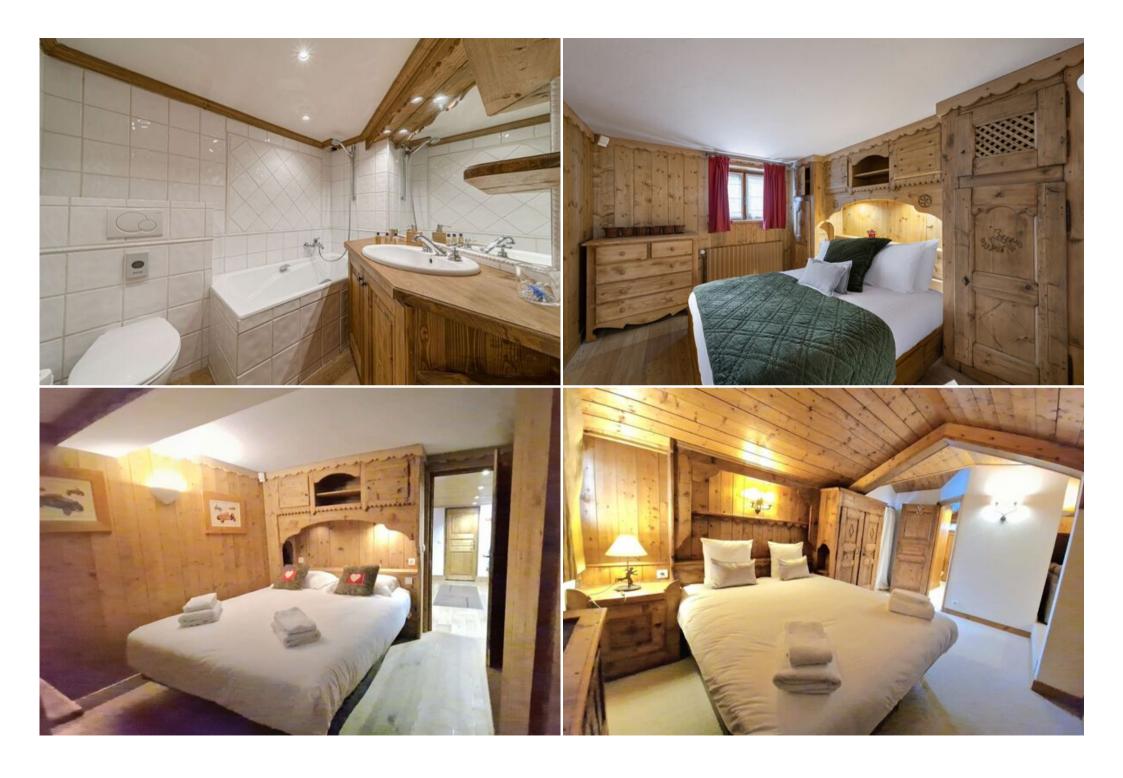

Hiking

Mountain-Biking

Riding

The 200m2 Chalet offers an exquisite traditional Savoyard decor. It consists of 4 floors with a total of 5 bedrooms that can accommodate up to 9 people. On the ground floor of the chalet there are two double bedrooms and one bedroom with a single bed for a child or nanny, there is also a double bedroom on the second floor. The master bedroom is nestled in the attic on the top floor.