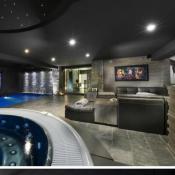

Hiking

After a day of skiing in the heart of the world's largest ski area, you can relax on the 2 floors of wellness facilities. Have a drink in the basement bar or sit in the family cinema, before enjoying the pool and spa area on the upper floor. Jacuzzi, sauna and hammam await you to recharge your batteries.