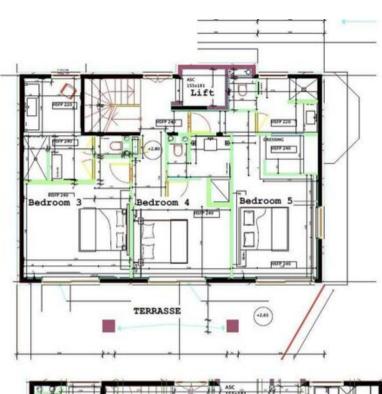

## Chalet for rent in Cospillot in Courchevel 1850. With 600 sq.m and 5 bedrooms

This chalet is a magnificent chalet nestled in the hamlet of Cospillot in Courchevel 1850. With its 600 sg.m, it can accommodate up to 10 guests in the greatest comfort. Find yourself in a real haven of peace and relax on the heated terrace to contemplate the mountains.

The 4th floor, dedicated to two master bedrooms, will offer to those lucky ones large spaces with private bathrooms and balconies.