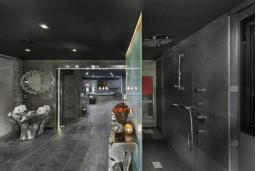

Hiking

After a day of skiing in the heart of the world's largest ski area, you can relax on the 2 floors of wellness facilities. Have a drink in the basement bar or sit in the family cinema, before enjoying the pool and spa area on the upper floor. Jacuzzi, sauna and hammam await you to recharge your batteries.