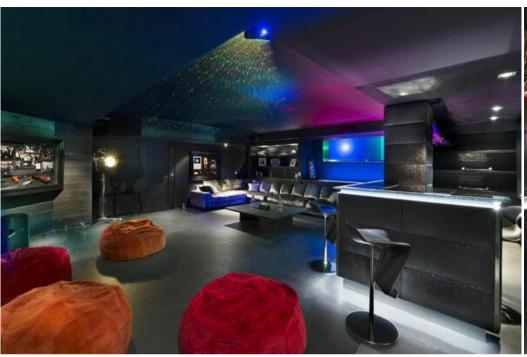

Hiking

After a day of skiing in the heart of the world's largest ski area, you can relax on the 2 floors of wellness facilities. Have a drink in the basement bar or sit in the family cinema, before enjoying the pool and spa area on the upper floor. Jacuzzi, sauna and hammam await you to recharge your batteries.