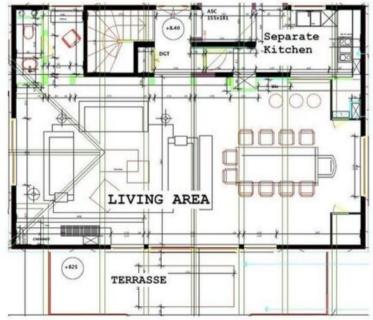

The chalet is an ideal place to relax with your loved ones. Its spacious rooms are perfectly designed to offer you comfort, privacy and a change of scenery. Its luxurious decoration and its wood and stone materials will charm you. By the fireplace or on the terrace to enjoy the view, share unique moments in the heart of the Alps.