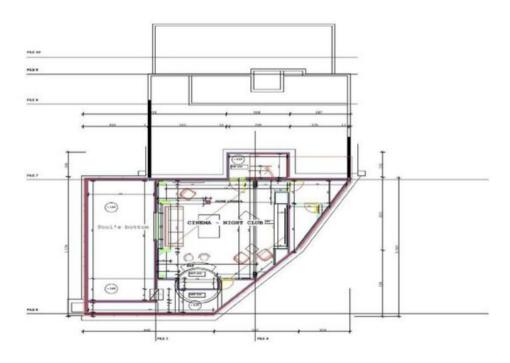

Hiking

After a day of skiing in the heart of the world's largest ski area, you can relax on the 2 floors of wellness facilities. Have a drink in the basement bar or sit in the family cinema, before enjoying the pool and spa area on the upper floor. Jacuzzi, sauna and hammam await you to recharge your batteries.