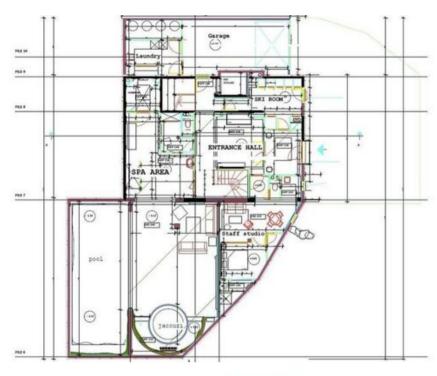

Hiking

After a day of skiing in the heart of the world's largest ski area, you can relax on the 2 floors of wellness facilities. Have a drink in the basement bar or sit in the family cinema, before enjoying the pool and spa area on the upper floor. Jacuzzi, sauna and hammam await you to recharge your batteries.