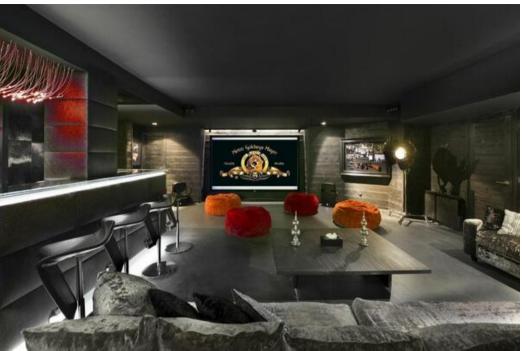

Hiking

After a day of skiing in the heart of the world's largest ski area, you can relax on the 2 floors of wellness facilities. Have a drink in the basement bar or sit in the family cinema, before enjoying the pool and spa area on the upper floor. Jacuzzi, sauna and hammam await you to recharge your batteries.