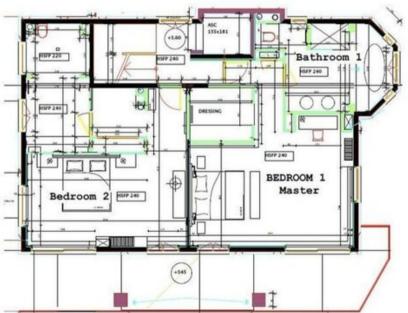

The 4th floor, dedicated to two master bedrooms, will offer to those lucky ones large spaces with private bathrooms and balconies.