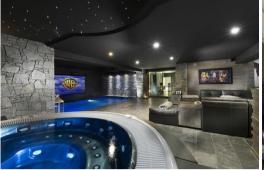

Hiking

After a day of skiing in the heart of the world's largest ski area, you can relax on the 2 floors of wellness facilities. Have a drink in the basement bar or sit in the family cinema, before enjoying the pool and spa area on the upper floor. Jacuzzi, sauna and hammam await you to recharge your batteries.