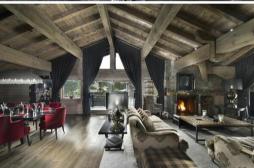

## Chalet for rent in Cospillot in Courchevel 1850. With 600 sq.m and 5 bedrooms

This chalet is a magnificent chalet nestled in the hamlet of Cospillot in Courchevel 1850. With its 600 sg.m, it can accommodate up to 10 guests in the greatest comfort. Find yourself in a real haven of peace and relax on the heated terrace to contemplate the mountains.

The chalet is an ideal place to relax with your loved ones. Its spacious rooms are perfectly designed to offer you comfort, privacy and a change of scenery. Its luxurious decoration and its wood and stone materials will charm you. By the fireplace or on the terrace to enjoy the view, share unique moments in the heart of the Alps.