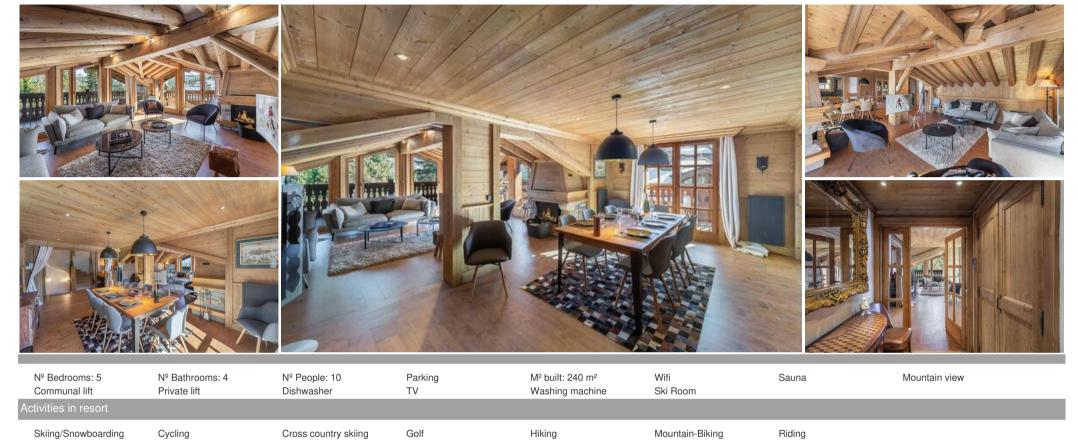

## Chalet for rent in Cospillot, Courchevel 1850 with 240 sqm and 5 bedrooms

Chalet is located in the popular Cospillot area of Courchevel 1850, slightly set back from the centre but still within easy reach, and the ski slope of the same name borders the area.

During your stay at the chalet, you will only need to walk 200 metres to reach the resort centre and another 200 metres to reach the ski area.

Chalet is the perfect place to stay on a ski holiday. It offers cosy spaces, plenty of warmth and is perfectly matched to the colourful touches in the chalet. From the comfortable seating in the living room, cosy in front of the fireplace, you can enjoy the panoramic view of the Courchevel valley.

The chalet has four double bedrooms and one bunk room, bringing the total capacity to 10 people.

After a great day's skiing, you can leave your belongings in the ski room and eliminate toxins in the chalet's two hammams. The TV lounge allows young and old to enjoy a film in peace.

## **EQUIPMENT**

General

Boots heater

Elevator

Garage

Parking space

Wood fireplace

Multimedia