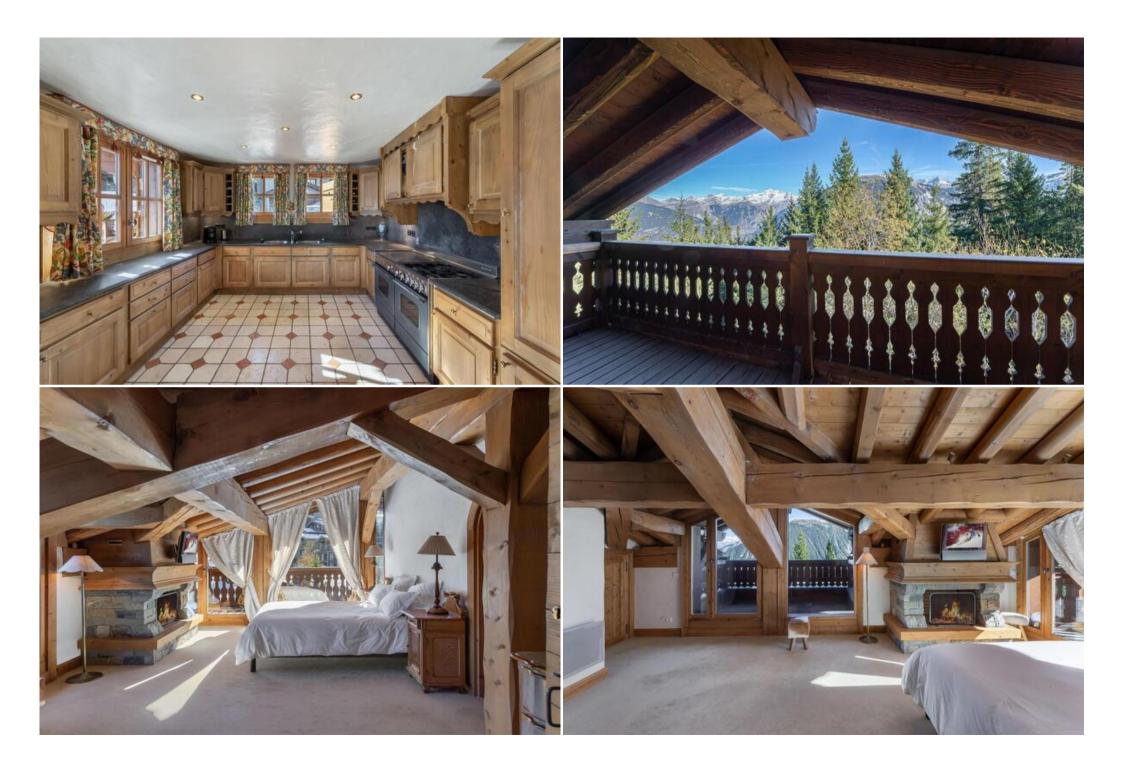

During your stay at the chalet, you will only need to walk 200 metres to reach the resort centre and another 200 metres to reach the ski area.

Chalet is the perfect place to stay on a ski holiday. It offers cosy spaces, plenty of warmth and is perfectly matched to the colourful touches in the chalet. From the comfortable seating in the living room, cosy in front of the fireplace, you can enjoy the panoramic view of the Courchevel valley.

The chalet has four double bedrooms and one bunk room, bringing the total capacity to 10 people.

After a great day's skiing, you can leave your belongings in the ski room and eliminate toxins in the chalet's two hammams. The TV lounge allows young and old to enjoy a film in peace.