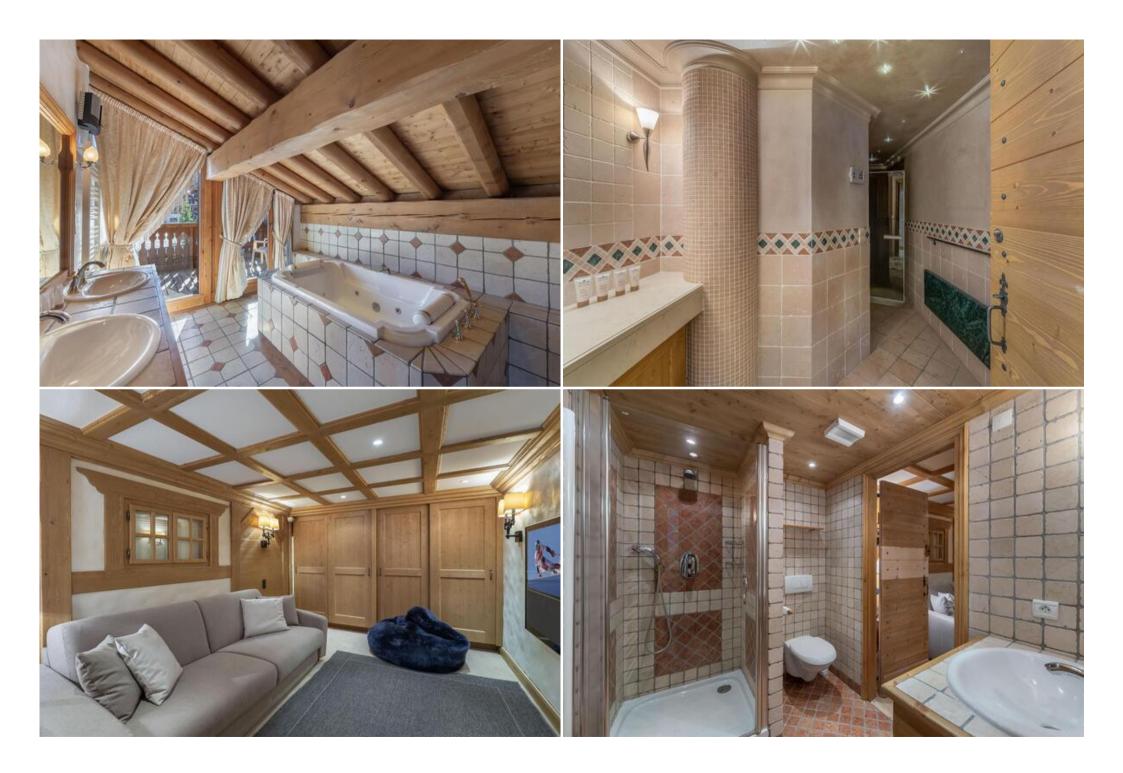

The chalet has four double bedrooms and one bunk room, bringing the total capacity to 10 people.

After a great day's skiing, you can leave your belongings in the ski room and eliminate toxins in the chalet's two hammams. The TV lounge allows young and old to enjoy a film in peace.