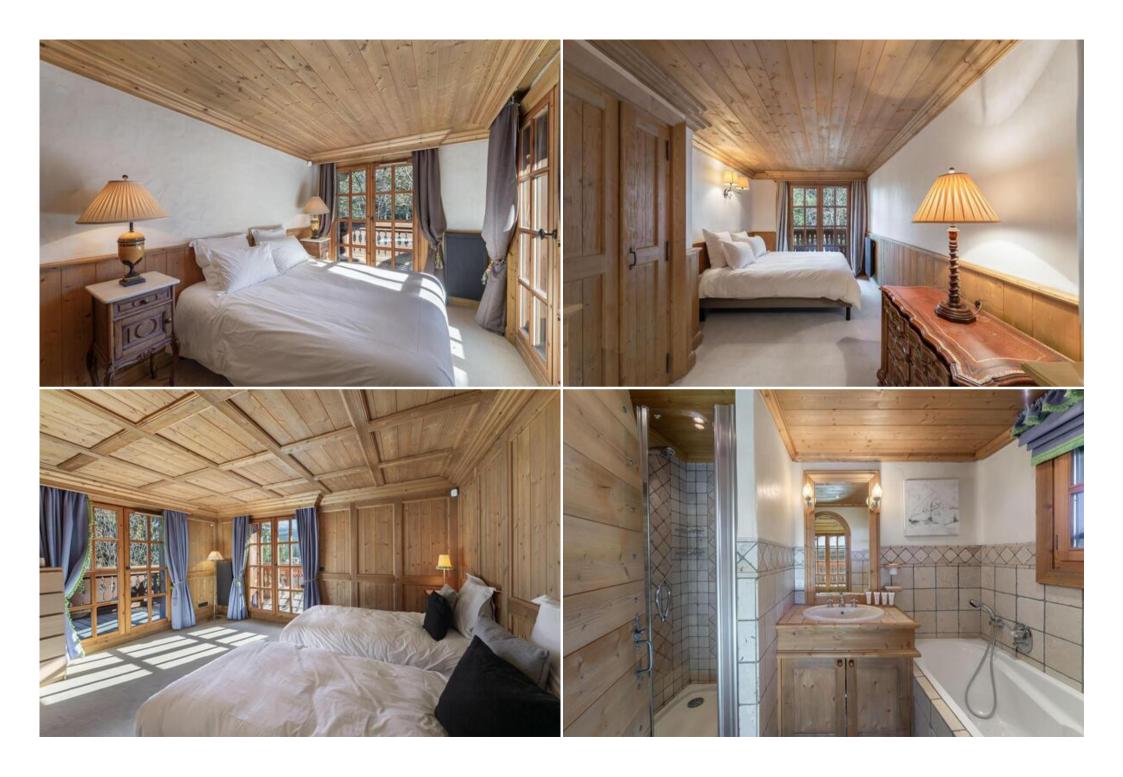

The chalet has four double bedrooms and one bunk room, bringing the total capacity to 10 people.

After a great day's skiing, you can leave your belongings in the ski room and eliminate toxins in the chalet's two hammams. The TV lounge allows young and old to enjoy a film in peace.