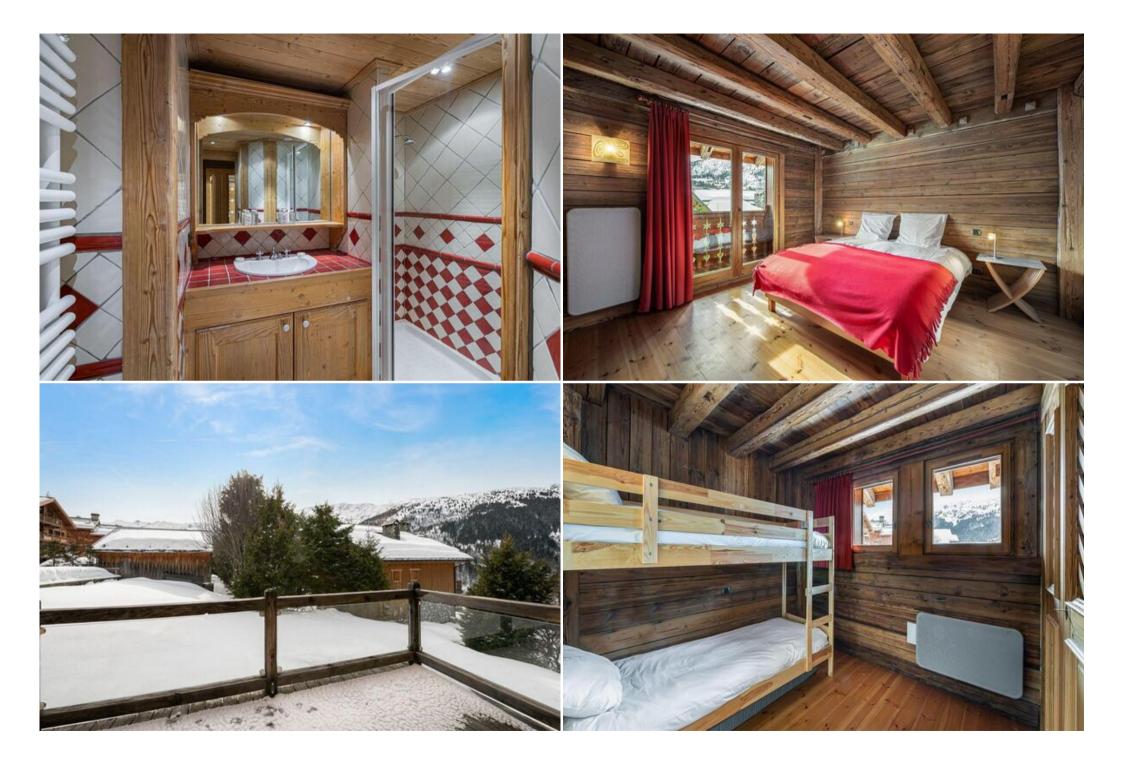

Five bedrooms make up the flat, including a double room, three double rooms and two children's rooms, bringing the total capacity to 10 people. The bedrooms are decorated in the same style as the living area, with wood and touches of red.