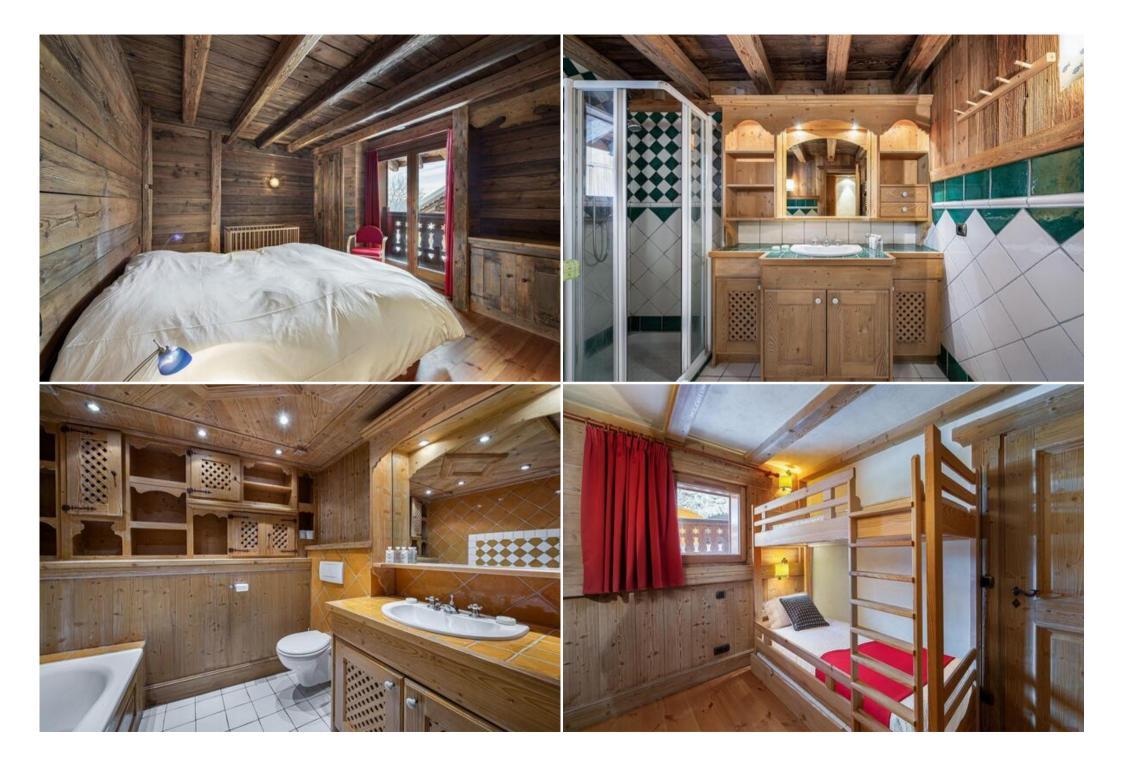

The Chalet has a typical Savoyard architecture with a preponderance of wood, from the parquet floor to the exposed ceiling beams. The touches of colour, such as in the living room furniture, bedrooms and bathrooms, bring a lot of warmth to the chalet, while making it more dynamic. The fireplace in the living room creates a real relaxation area, ideal for sharing moments with family or friends.

Five bedrooms make up the flat, including a double room, three double rooms and two children's rooms, bringing the total capacity to 10 people. The bedrooms are decorated in the same style as the living area, with wood and touches of red.