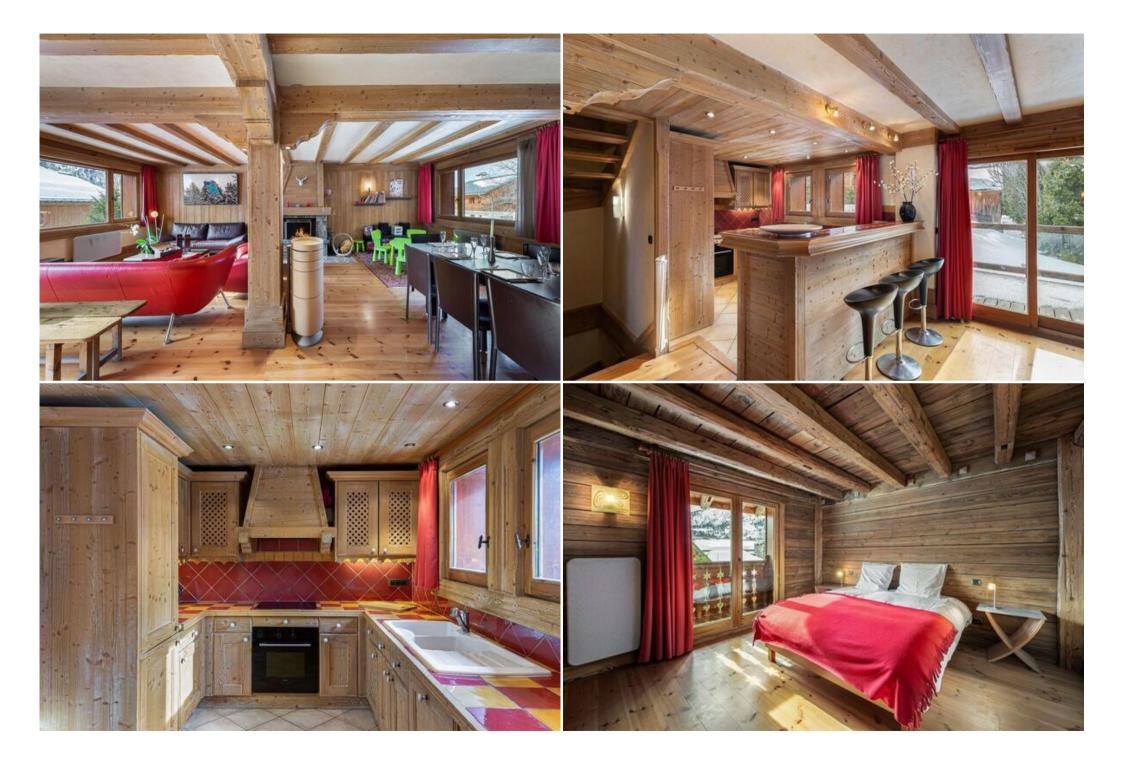

The Chalet has a typical Savoyard architecture with a preponderance of wood, from the parquet floor to the exposed ceiling beams. The touches of colour, such as in the living room furniture, bedrooms and bathrooms, bring a lot of warmth to the chalet, while making it more dynamic. The fireplace in the living room creates a real relaxation area, ideal for sharing moments with family or friends.

Five bedrooms make up the flat, including a double room, three double rooms and two children's rooms, bringing the total capacity to 10 people. The bedrooms are decorated in the same style as the living area, with wood and touches of red.