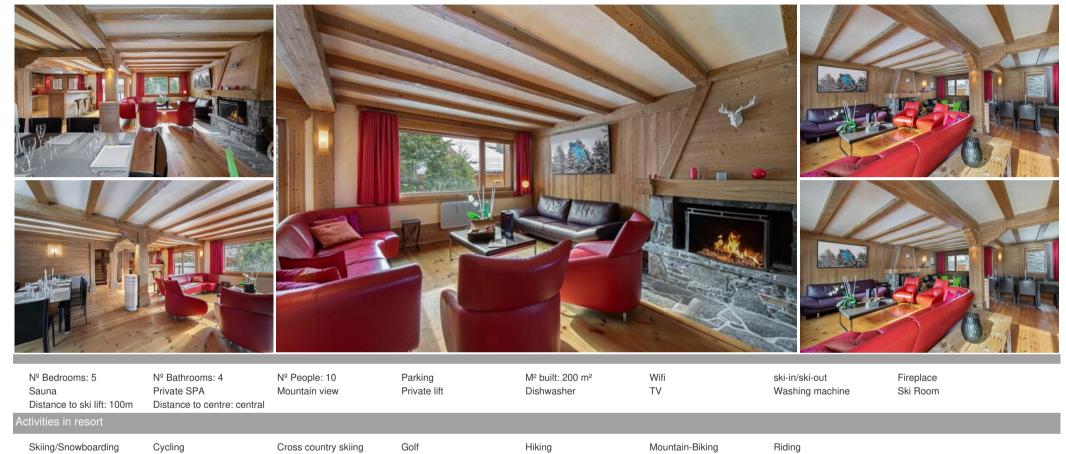

## Chalet in Méribel Village for rent in 200 sqm and 5 bedrooms for 10 people

This charming, fully equipped chalet is located near the centre of Méribel Village. It offers quick access to all the resort's amenities such as restaurants and a sports shop. The Golf chairlift is only a few minutes away from the chalet and will take you easily to the slopes of the largest ski area in the world. A shuttle bus runs every 15 minutes to the centre of Méribel.

The Chalet has a typical Savoyard architecture with a preponderance of wood, from the parquet floor to the exposed ceiling beams. The touches of colour, such as in the living room furniture, bedrooms and bathrooms, bring a lot of warmth to the chalet, while making it more dynamic. The fireplace in the living room creates a real relaxation area, ideal for sharing moments with family or friends.

The Chalet has its own relaxation area with a sauna, the perfect way to get rid of toxins after a great day of skiing!

The Chalet is the ideal place for a family or friends looking for a cosy, authentic and ideally located property with a large capacity and many facilities.