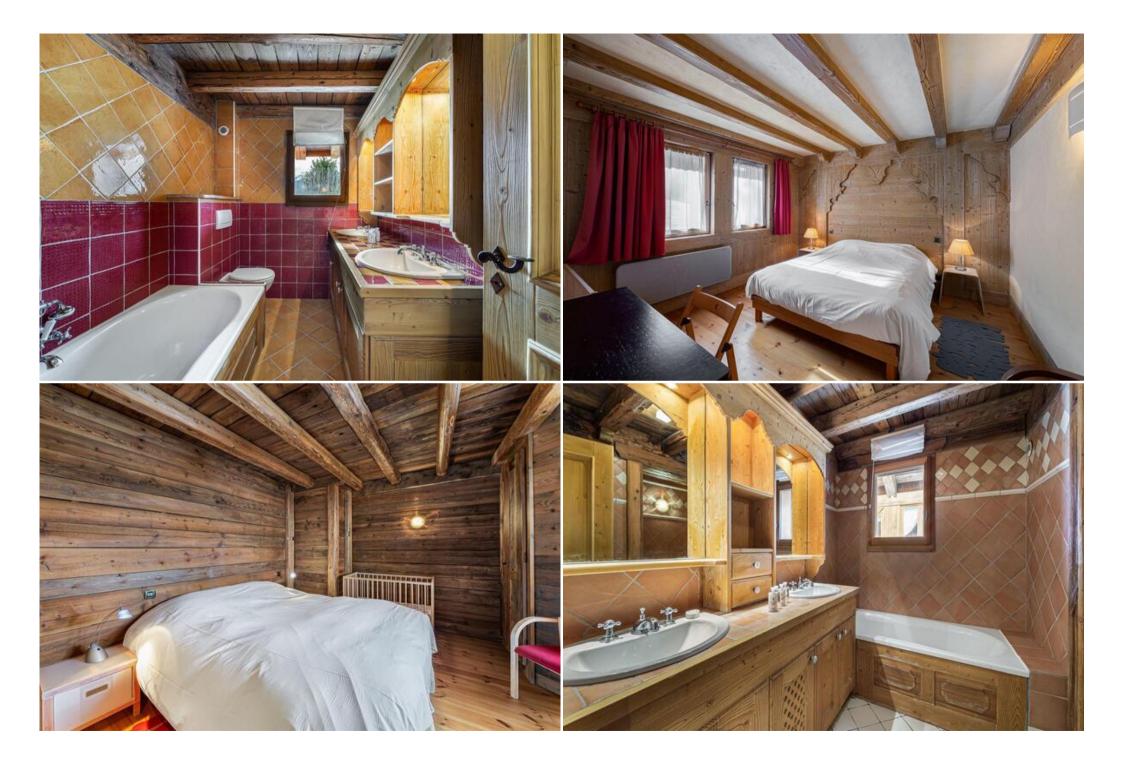

Five bedrooms make up the flat, including a double room, three double rooms and two children's rooms, bringing the total capacity to 10 people. The bedrooms are decorated in the same style as the living area, with wood and touches of red.