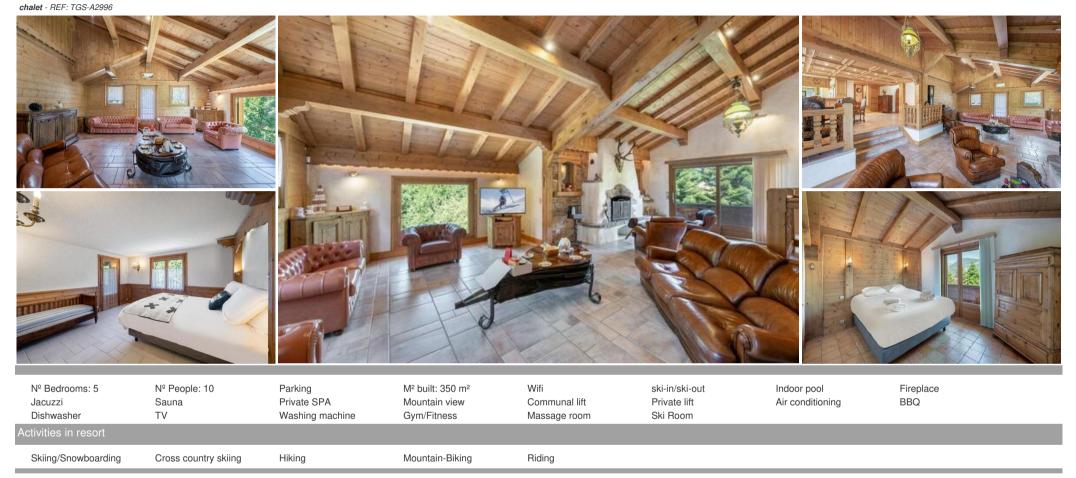

# Chalet for rent in MONT-BLANC - HAMLETS with 350sqm

France

### Chalet for rent in MONT-BLANC - HAMLETS with 350sqm and 5 bedrooms

The Chalet is located in a green setting and close to the Bettex ski lifts.

You will enjoy a relaxation area with a jacuzzi and a hammam as well as a games room. It will seduce you with its view of the highest peak in Europe: the Mont-Blanc.

- Area : Le Bettex
- 5 bedroom(s)
- 10 adults
- 350 m<sup>2</sup>
- WiFi : yes

## Garden level

- Bedroom(s)
- Double bedroom : The bathroom in this room has a small corner bath.
- 1 X Double bed, Wardrobe Terrace
- En-suite bathroom :Bidet Shower Hairdryer Towel dryer Single sink Toilet
- Double bedroom : 1 X Double bed, Wardrobe Terrace
- En-suite bathroom :Shower Hairdryer Towel dryer Single sink Toilet
- Leisure area :
- Snooker
- Relaxation area
- Hammam
- Indoor jacuzzi
- Game room
- Lounge with TV
- Other areas : On this level you will also find the laundry room with a washing machine and a dryer.
- Laundry room
- Garage

## LEVEL 0

- Bedroom(s)
- Double bedroom : The bathroom in this room has a small corner bath. 1 X Double bed, Dressing Wardrobe
- En-suite bathroom :Bathtub Bidet Double sink Shower Hairdryer Towel dryer Toilet
- Living rooms :
- Fireplace
- Fully fitted kitchen
- Open kitchen
- Dining room
- TV lounge
- Terrace

#### Level 1

· Bedroom(s)

· Double bedroom : 1 X Double bed, Balcony with mountain views - Wardrobe

En-suite bathroom :Bidet - Shower - Hairdryer - Towel dryer - Single sink - Toilet

• Double bedroom : The bathroom in this room has a small corner bath. 1 X Double bed, Balcony with mountain views - Wardrobe

En-suite bathroom :Bathtub - Bidet - Double sink - Hairdryer - Towel dryer - Toilet

SERVICE ESSENTIAL (SELF-CATERED) Organise your stay without having to worry about linen or beds on arrival. We pay special attention to the details that make all the difference. Discover our Essential service and the little extra touches that will put a smile on your face on arrival and make your stay easier.