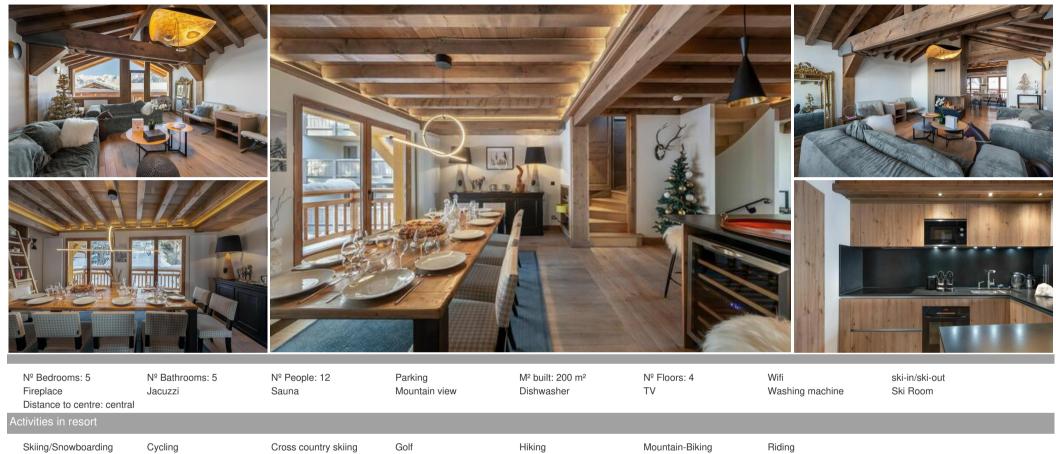

## Chalet in Courchevel 1550

France, Courchevel, Courchevel 1550

The Chalet is located in the heart of Courchevel Village and enjoys a dream location close to the centre of the resort and the ski slopes. This family chalet is the promise of beautiful moments of conviviality and sharing.

Perfectly spread over 3 levels, this beautiful 200 sq.m property can accommodate up to 12 guests and offers a superb master bedroom with desk and ensuite bathroom, 3 pretty double bedrooms with en suite bathrooms and a cosy mountain corner with two bunk beds.

In a spirit of fusion between contemporary decor and traditional atmosphere, you will find a bright living room with a fully equipped kitchen opening onto a warm living room. From this beautiful living room you can enjoy a splendid view of the surrounding mountains.

A wellness area with massage shower and sauna, a sports room and an underground parking space complete the Chalet stand services.

chalet - REF: TGS-A3004