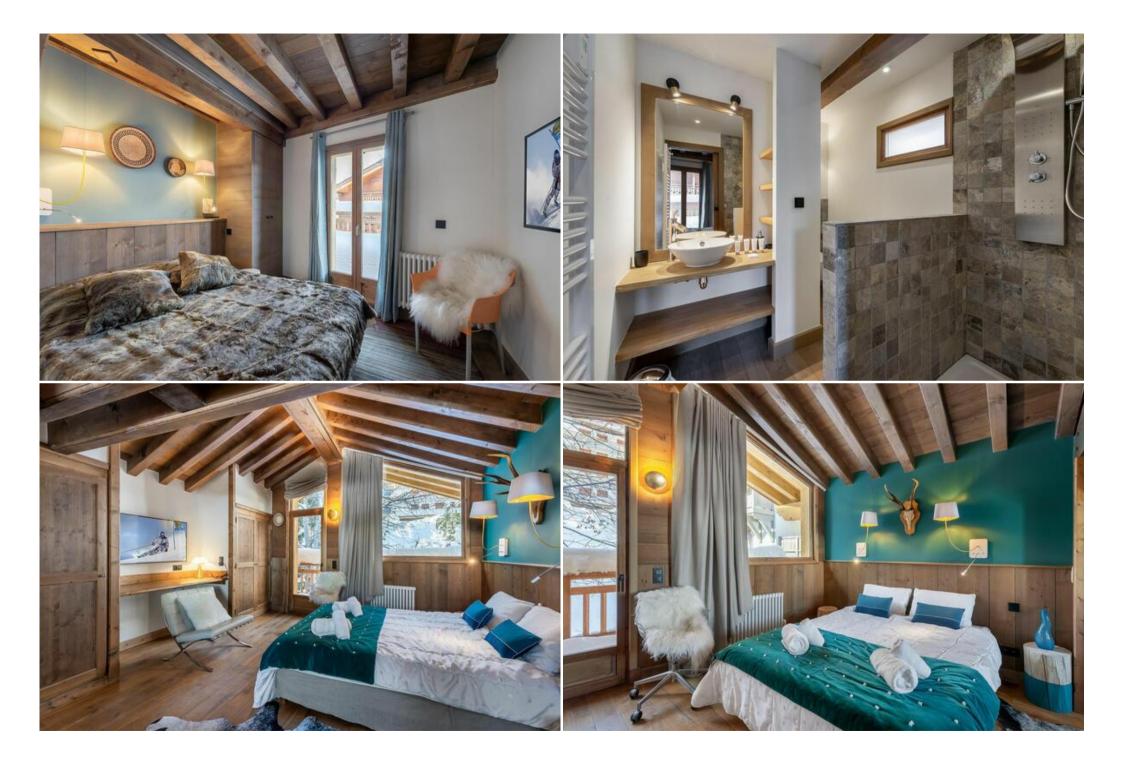

Perfectly spread over 3 levels, this beautiful 200 sq.m property can accommodate up to 12 guests and offers a superb master bedroom with desk and ensuite bathroom, 3 pretty double bedrooms with en suite bathrooms and a cosy mountain corner with two bunk beds.