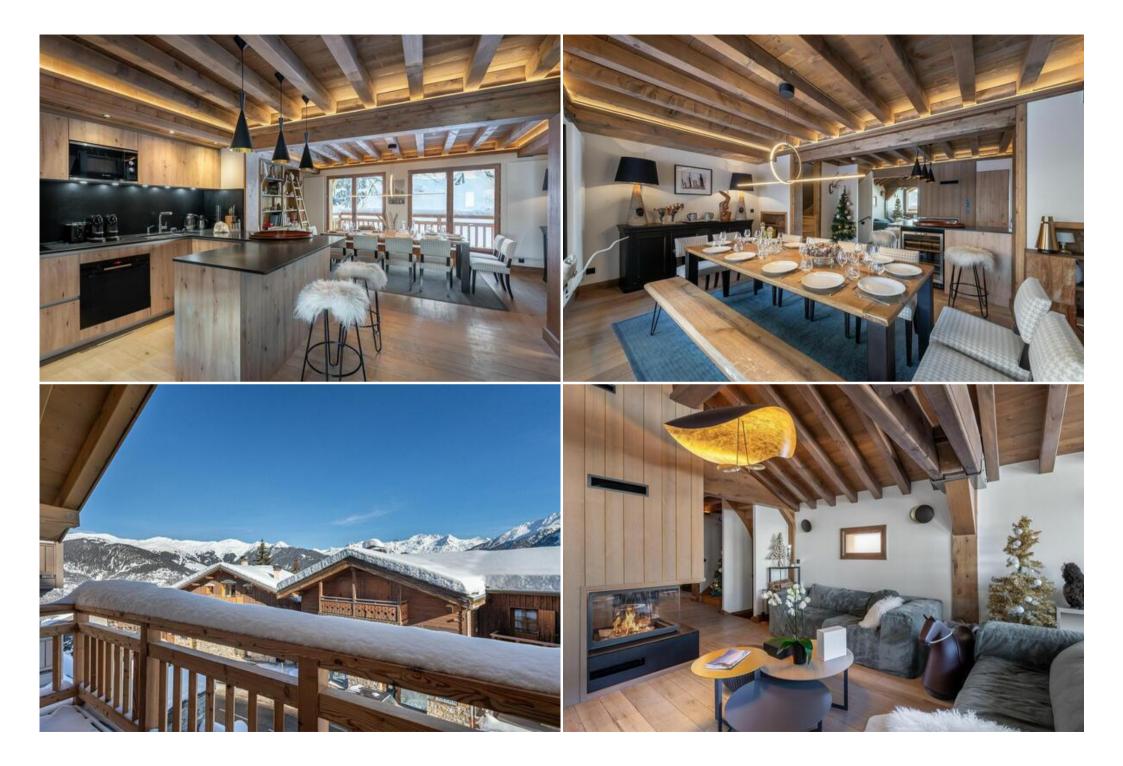

In a spirit of fusion between contemporary decor and traditional atmosphere, you will find a bright living room with a fully equipped kitchen opening onto a warm living room. From this beautiful living room you can enjoy a splendid view of the surrounding mountains.

A wellness area with massage shower and sauna, a sports room and an underground parking space complete the Chalet stand services.

chalet - REF: TGS-A3004