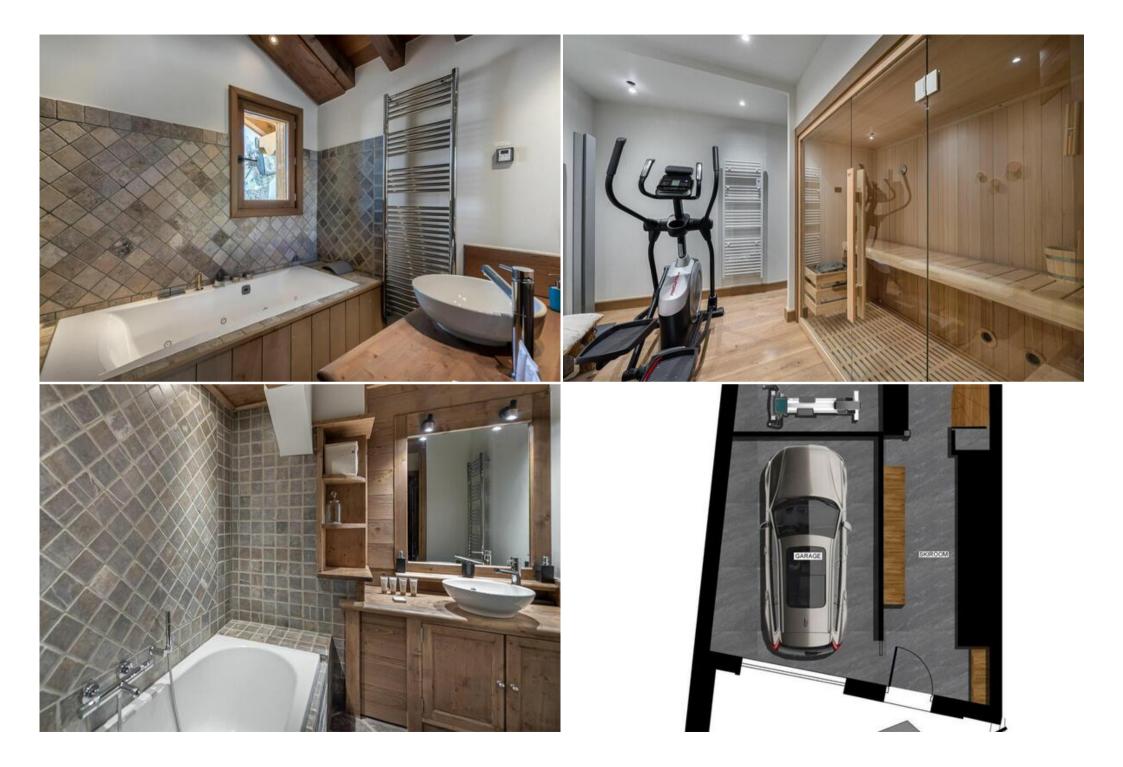

A wellness area with massage shower and sauna, a sports room and an underground parking space complete the Chalet stand services.

chalet - REF: TGS-A3004