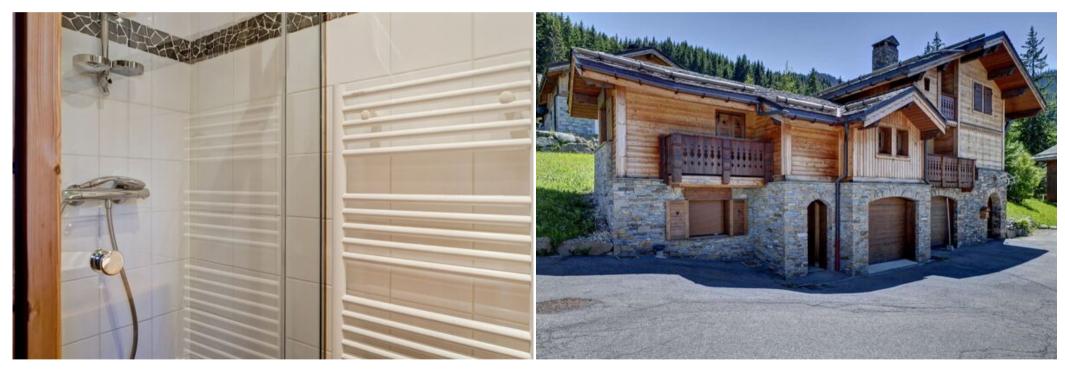

## Small chalet for rent in La Tania with 55 sqm and 2 bedrooms

CHARMING SMALL COMFORTABLE CHALET LABELLIZED "CHARMING MOUNTAIN", IDEAL FOR FAMILY, 100 METERS FROM THE MORETTAZ TRACK.

Semi-detached chalet (on one side) of 55 SQ-M on 2 levels, very well equipped, located in the "Chalets Neighborhood" of La Tania.

## ON THE GROUND FLOOR (Level 0):

Junior bedroom en-suite : 2 sets of bunk beds (4 single beds) with en-suite shower room. Separate toilets.

ON THE 1st FLOOR (Level +1): Living room with corner bench, television and DVD player. Equipped kitchen and dining area with multifunction oven, electric hob and dishwasher. Master bedroom on the 1st floor: 1 large double bed (Queen size: 160cm) with balcony. A shower room with basin and toilet.