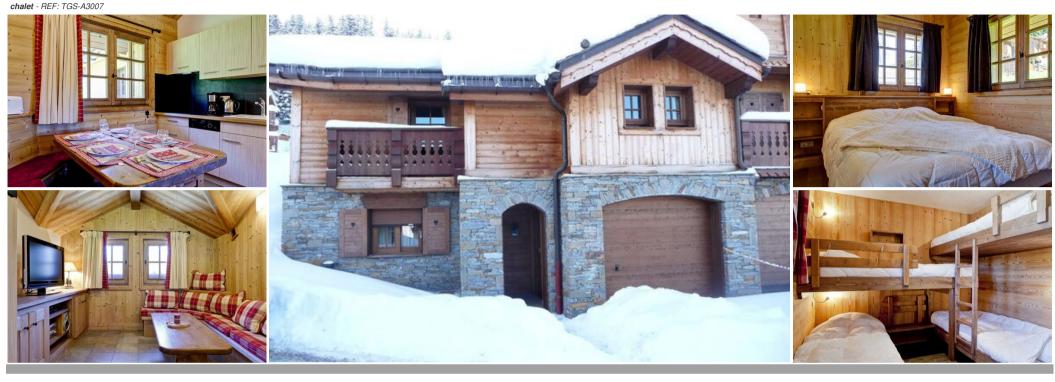

## Small chalet for rent in La Tania with 55 sqm and 2 bedrooms

CHARMING SMALL COMFORTABLE CHALET LABELLIZED "CHARMING MOUNTAIN", IDEAL FOR FAMILY, 100 METERS FROM THE MORETTAZ TRACK.

Semi-detached chalet (on one side) of 55 SQ-M on 2 levels, very well equipped, located in the "Chalets Neighborhood" of La Tania.

## ON THE GROUND FLOOR (Level 0):

Junior bedroom en-suite : 2 sets of bunk beds (4 single beds) with en-suite shower room. Separate toilets.

ON THE 1st FLOOR (Level +1): Living room with corner bench, television and DVD player. Equipped kitchen and dining area with multifunction oven, electric hob and dishwasher. Master bedroom on the 1st floor: 1 large double bed (Queen size: 160cm) with balcony. A shower room with basin and toilet.

ATTACHED - INDEPENDENT (Level 0):

Laundry room with washing machine and dryer. Independent ski locker at the entrance to the chalet and boot dryer in the garage. Garage for 1 vehicle. 4G WIFI connection at an additional cost (limited to 5GB / day).