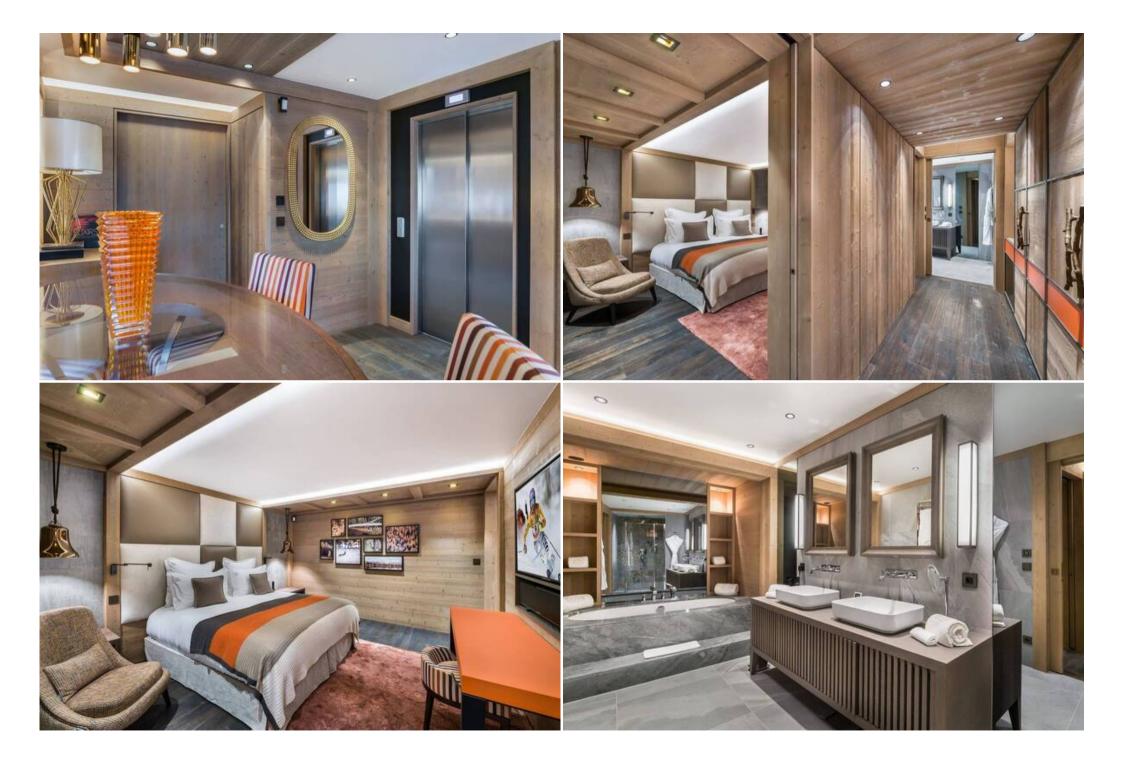

With a surface area of 717 sq.m and distributed over 5 levels with elevator, it offers 6 spacious bedrooms with private bathrooms for 10 adults and 4 children, including a master bedroom, which is as big as the living room. Each of them is decorated in the colours and shapes of French perfumes, with furniture dressed in notes of gold, silver, white and beige.

The very modern alpine spirit of this chalet combines and intertwines the same elements from one floor to the next: solid wood floors, slit beams in horizontal cladding inside, rough concrete stripping on selected walls, brass touch here and there to awaken the eye, the traditional checkered wool fabric made to dress the chalet windows, subtle associations between suede fabric and wool in each room.