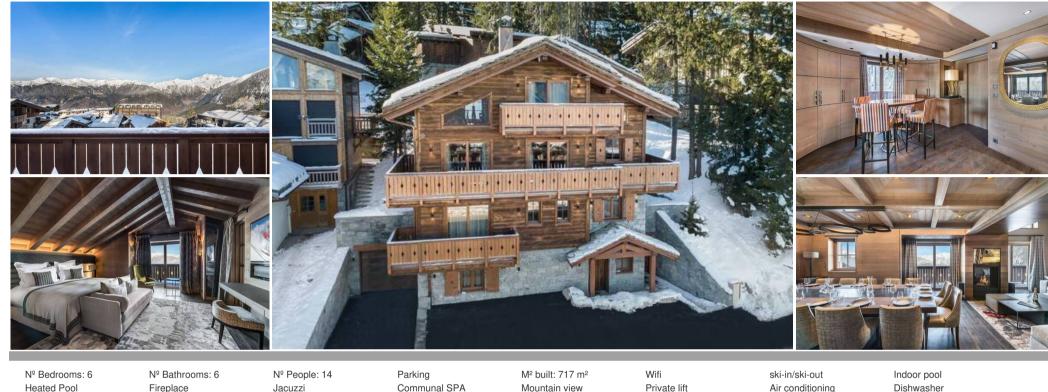

## Luxurious Chalet for rent in Courchevel 1850, Cospillot

France, Courchevel, Courchevel 1850, Cospillot

| Heated Pool<br>TV    | Fireplace<br>Washing machine | Jacuzzi<br>Ski Room  | Communal SPA<br>Cinema/tv room | Mountain view<br>Distance to centre: cent | Private lift<br>tral | Air conditioning | Dishwasher |
|----------------------|------------------------------|----------------------|--------------------------------|-------------------------------------------|----------------------|------------------|------------|
| Activities in resort |                              |                      |                                |                                           |                      |                  |            |
| Skiing/Snowboarding  | Cycling                      | Cross country skiing | Golf                           | Hiking                                    | Mountain-Biking      | Riding           |            |

## Luxurious Chalet for rent in Courchevel 1850, Cospillot with 717 sqm and 6 bedrooms

chalet - REF: TGS-A3011

This luxurious chalet has been designed and built to blend harmoniously into the landscape. Designed by Jean-Marc Mouchet, an architect from the region, it has spacious living spaces with a contemporary design. Located in the exclusive district of Cospillot, close to the slopes and the city centre, it is built and structured around exceptional views.

With a surface area of 717 sq.m and distributed over 5 levels with elevator, it offers 6 spacious bedrooms with private bathrooms for 10 adults and 4 children, including a master bedroom, which is as big as the living room. Each of them is decorated in the colours and shapes of French perfumes, with furniture dressed in notes of gold, silver, white and beige.