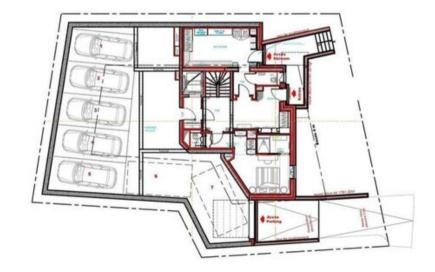

With a surface area of 717 sq.m and distributed over 5 levels with elevator, it offers 6 spacious bedrooms with private bathrooms for 10 adults and 4 children, including a master bedroom, which is as big as the living room. Each of them is decorated in the colours and shapes of French perfumes, with furniture dressed in notes of gold, silver, white and beige.

Chalet has a floor dedicated to leisure facilities: home cinema, bar and wine cellar. The sumptuous and refined spa area opens onto a covered swimming pool visible under the glass floor of the relaxation area and sauna, hammam, indoor jacuzzi, massage room and fitness room.