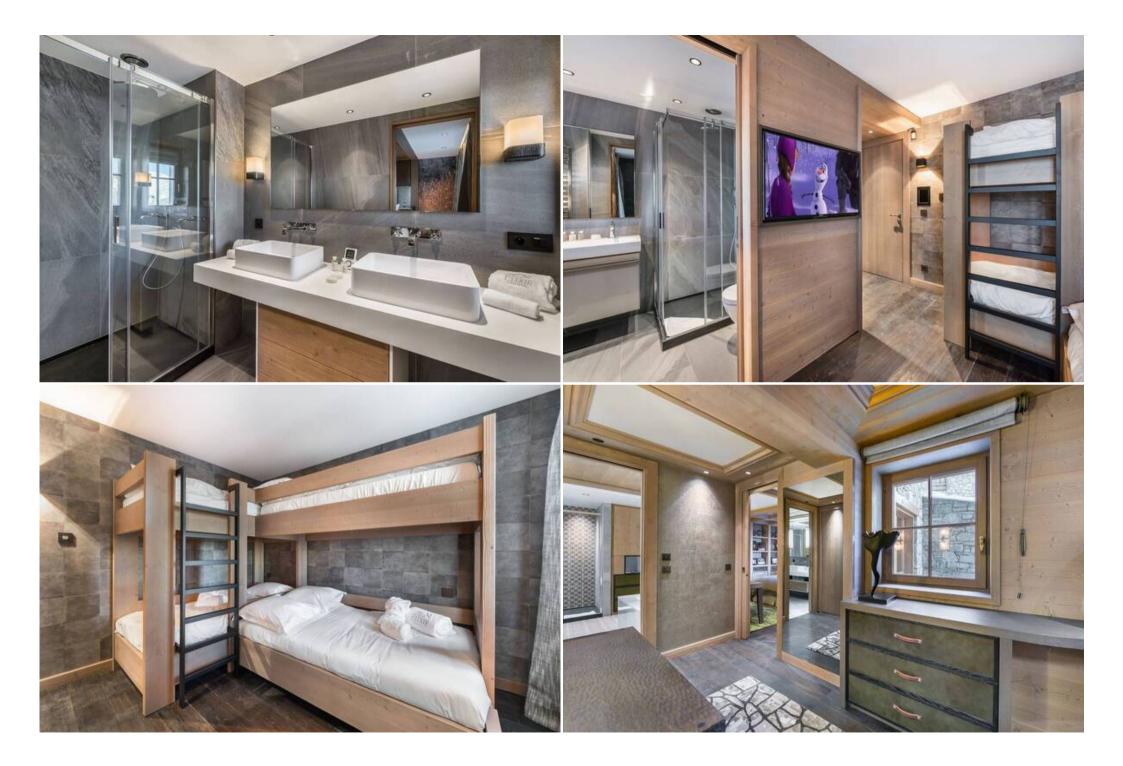

With a surface area of 717 sq.m and distributed over 5 levels with elevator, it offers 6 spacious bedrooms with private bathrooms for 10 adults and 4 children, including a master bedroom, which is as big as the living room. Each of them is decorated in the colours and shapes of French perfumes, with furniture dressed in notes of gold, silver, white and beige.

The very modern alpine spirit of this chalet combines and intertwines the same elements from one floor to the next: solid wood floors, slit beams in horizontal cladding inside, rough concrete stripping on selected walls, brass touch here and there to awaken the eye, the traditional checkered wool fabric made to dress the chalet windows, subtle associations between suede fabric and wool in each room.