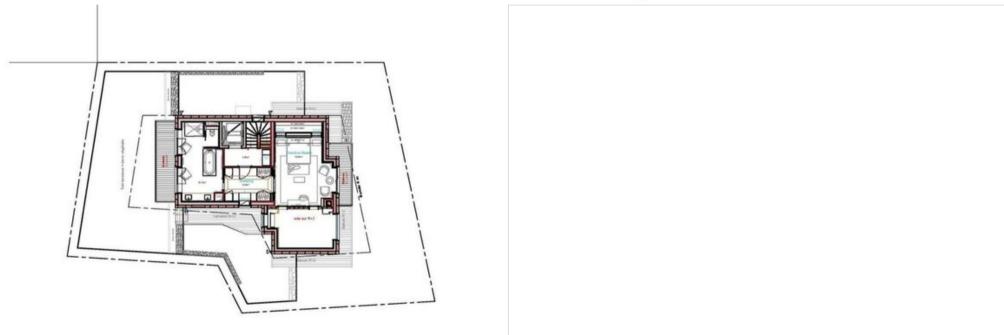

With a surface area of 717 sq.m and distributed over 5 levels with elevator, it offers 6 spacious bedrooms with private bathrooms for 10 adults and 4 children, including a master bedroom, which is as big as the living room. Each of them is decorated in the colours and shapes of French perfumes, with furniture dressed in notes of gold, silver, white and beige.