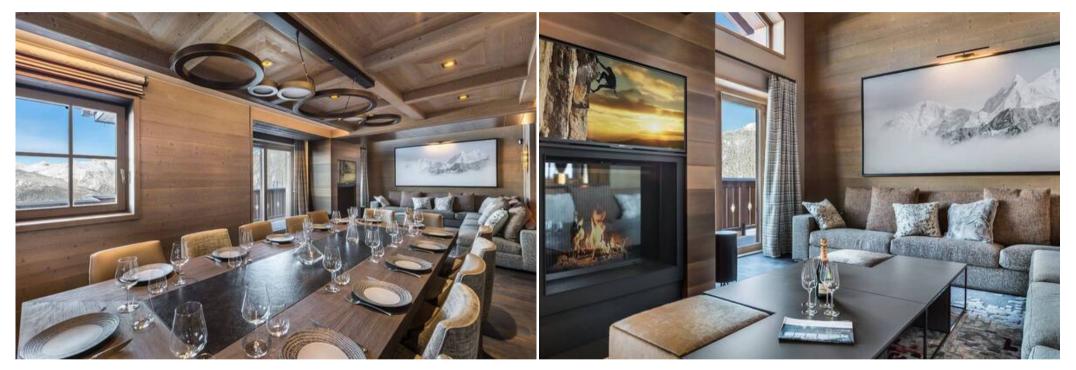

The very modern alpine spirit of this chalet combines and intertwines the same elements from one floor to the next: solid wood floors, slit beams in horizontal cladding inside, rough concrete stripping on selected walls, brass touch here and there to awaken the eye, the traditional checkered wool fabric made to dress the chalet windows, subtle associations between suede fabric and wool in each room.

Chalet has a floor dedicated to leisure facilities: home cinema, bar and wine cellar. The sumptuous and refined spa area opens onto a covered swimming pool visible under the glass floor of the relaxation area and sauna, hammam, indoor jacuzzi, massage room and fitness room.