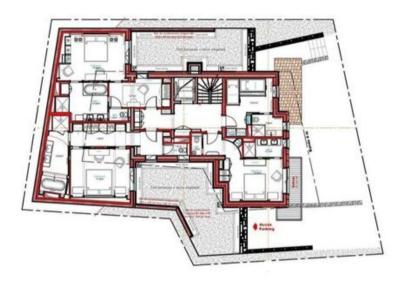

With a surface area of 717 sq.m and distributed over 5 levels with elevator, it offers 6 spacious bedrooms with private bathrooms for 10 adults and 4 children, including a master bedroom, which is as big as the living room. Each of them is decorated in the colours and shapes of French perfumes, with furniture dressed in notes of gold, silver, white and beige.