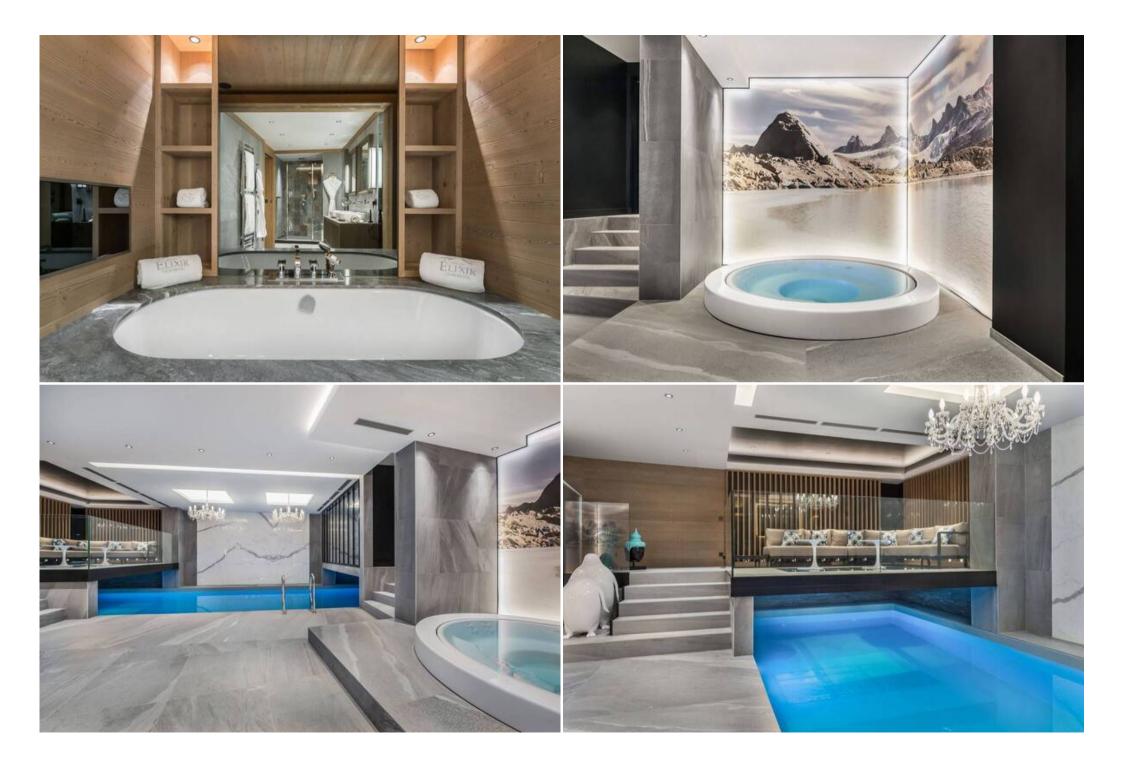

Chalet has a floor dedicated to leisure facilities: home cinema, bar and wine cellar. The sumptuous and refined spa area opens onto a covered swimming pool visible under the glass floor of the relaxation area and sauna, hammam, indoor jacuzzi, massage room and fitness room.