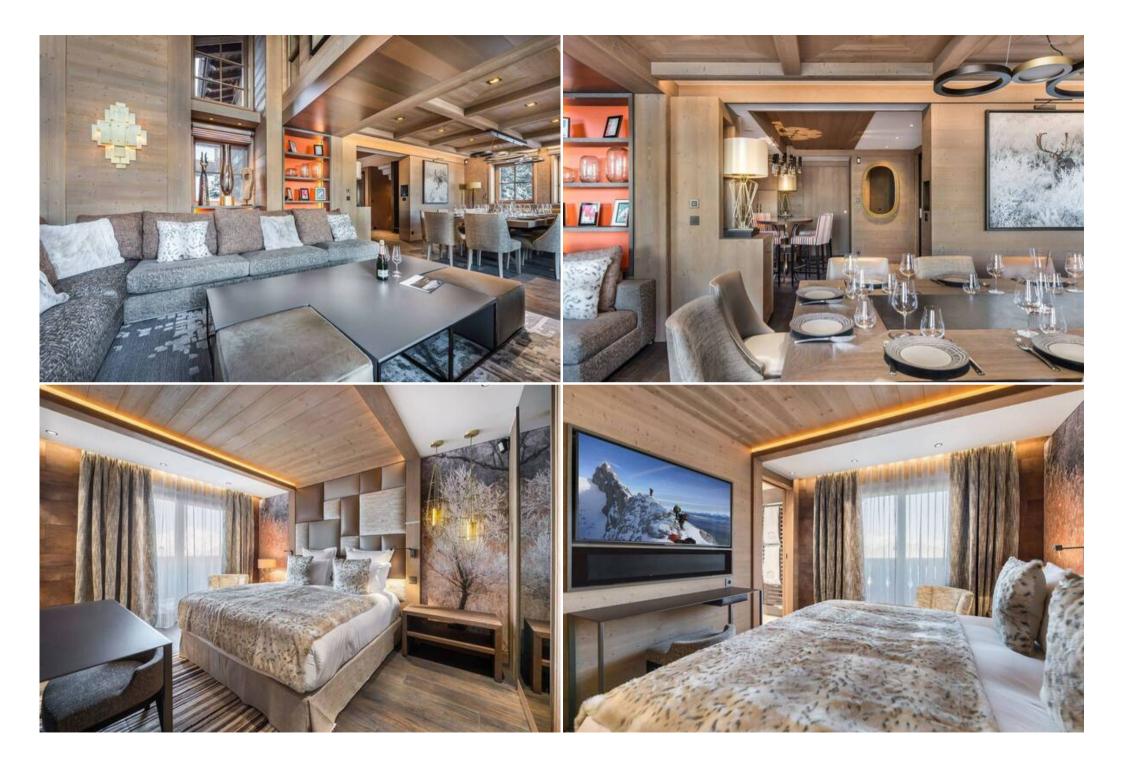

With a surface area of 717 sq.m and distributed over 5 levels with elevator, it offers 6 spacious bedrooms with private bathrooms for 10 adults and 4 children, including a master bedroom, which is as big as the living room. Each of them is decorated in the colours and shapes of French perfumes, with furniture dressed in notes of gold, silver, white and beige.

The very modern alpine spirit of this chalet combines and intertwines the same elements from one floor to the next: solid wood floors, slit beams in horizontal cladding inside, rough concrete stripping on selected walls, brass touch here and there to awaken the eye, the traditional checkered wool fabric made to dress the chalet windows, subtle associations between suede fabric and wool in each room.