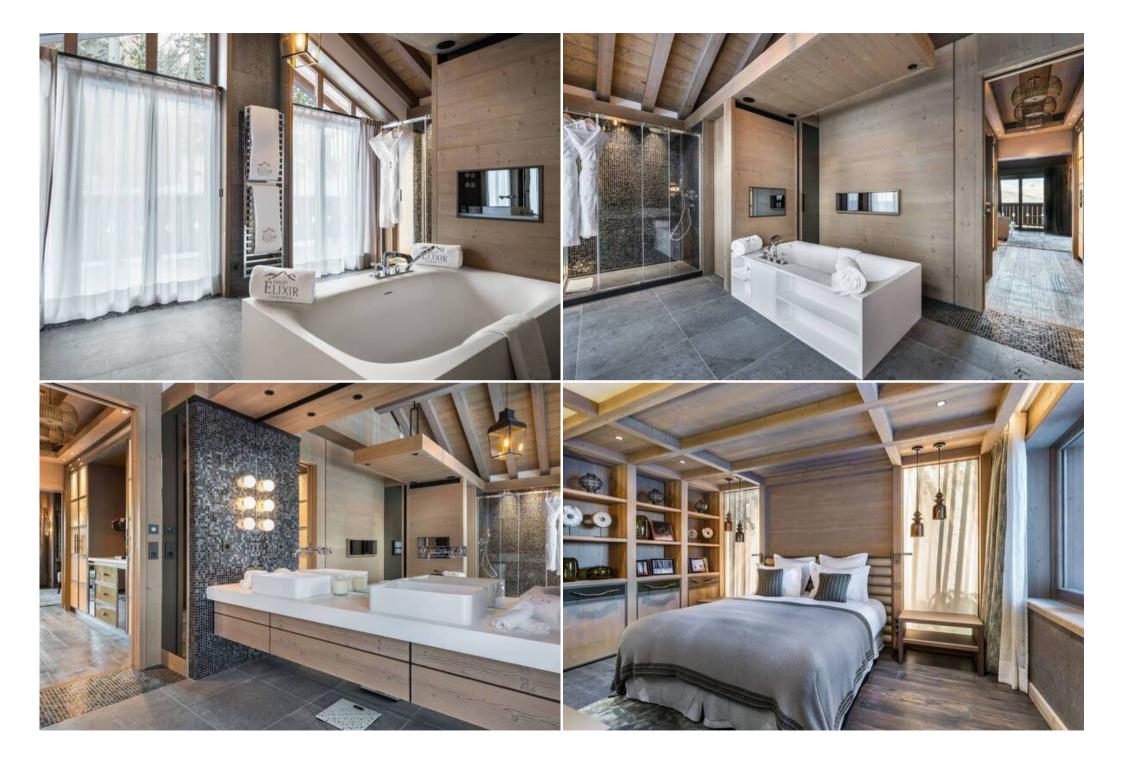

With a surface area of 717 sq.m and distributed over 5 levels with elevator, it offers 6 spacious bedrooms with private bathrooms for 10 adults and 4 children, including a master bedroom, which is as big as the living room. Each of them is decorated in the colours and shapes of French perfumes, with furniture dressed in notes of gold, silver, white and beige.

The very modern alpine spirit of this chalet combines and intertwines the same elements from one floor to the next: solid wood floors, slit beams in horizontal cladding inside, rough concrete stripping on selected walls, brass touch here and there to awaken the eye, the traditional checkered wool fabric made to dress the chalet windows, subtle associations between suede fabric and wool in each room.