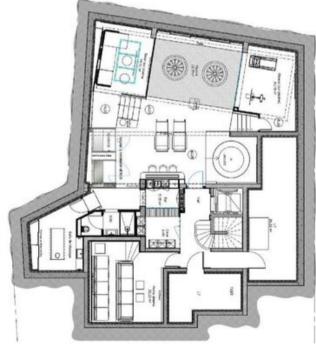

With a surface area of 717 sq.m and distributed over 5 levels with elevator, it offers 6 spacious bedrooms with private bathrooms for 10 adults and 4 children, including a master bedroom, which is as big as the living room. Each of them is decorated in the colours and shapes of French perfumes, with furniture dressed in notes of gold, silver, white and beige.