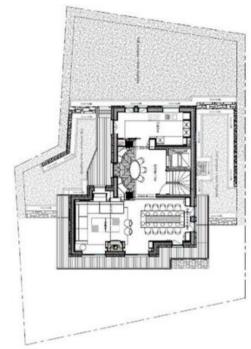

With a surface area of 717 sq.m and distributed over 5 levels with elevator, it offers 6 spacious bedrooms with private bathrooms for 10 adults and 4 children, including a master bedroom, which is as big as the living room. Each of them is decorated in the colours and shapes of French perfumes, with furniture dressed in notes of gold, silver, white and beige.