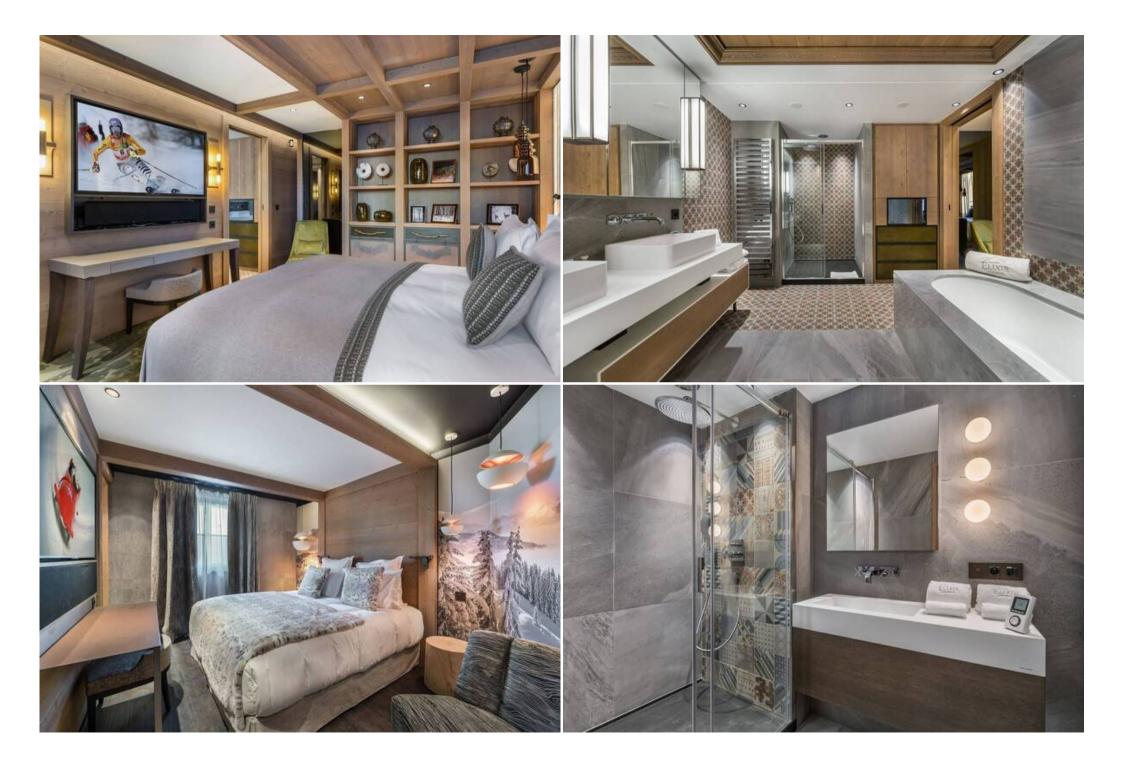

With a surface area of 717 sq.m and distributed over 5 levels with elevator, it offers 6 spacious bedrooms with private bathrooms for 10 adults and 4 children, including a master bedroom, which is as big as the living room. Each of them is decorated in the colours and shapes of French perfumes, with furniture dressed in notes of gold, silver, white and beige.

The very modern alpine spirit of this chalet combines and intertwines the same elements from one floor to the next: solid wood floors, slit beams in horizontal cladding inside, rough concrete stripping on selected walls, brass touch here and there to awaken the eye, the traditional checkered wool fabric made to dress the chalet windows, subtle associations between suede fabric and wool in each room.