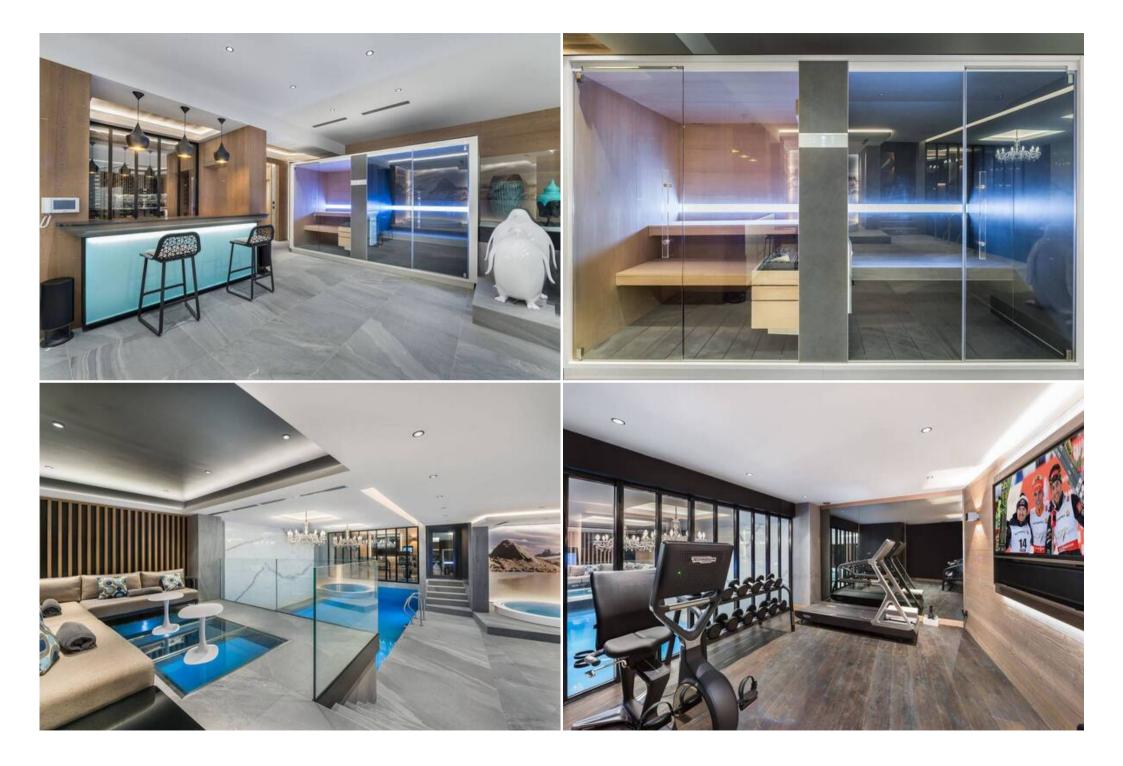

Chalet has a floor dedicated to leisure facilities: home cinema, bar and wine cellar. The sumptuous and refined spa area opens onto a covered swimming pool visible under the glass floor of the relaxation area and sauna, hammam, indoor jacuzzi, massage room and fitness room.