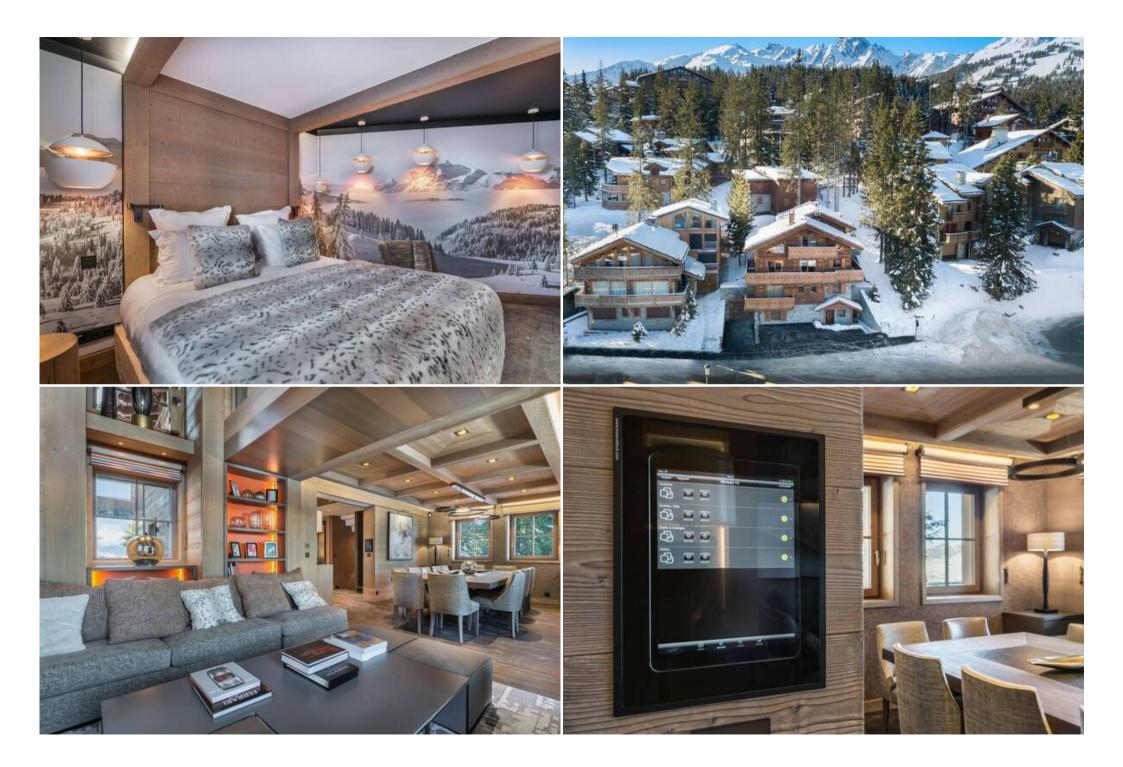

## Luxurious Chalet for rent in Courchevel 1850, Cospillot with 717 sqm and 6 bedrooms

chalet - REF: TGS-A3011

This luxurious chalet has been designed and built to blend harmoniously into the landscape. Designed by Jean-Marc Mouchet, an architect from the region, it has spacious living spaces with a contemporary design. Located in the exclusive district of Cospillot, close to the slopes and the city centre, it is built and structured around exceptional views.

With a surface area of 717 sq.m and distributed over 5 levels with elevator, it offers 6 spacious bedrooms with private bathrooms for 10 adults and 4 children, including a master bedroom, which is as big as the living room. Each of them is decorated in the colours and shapes of French perfumes, with furniture dressed in notes of gold, silver, white and beige.

The very modern alpine spirit of this chalet combines and intertwines the same elements from one floor to the next: solid wood floors, slit beams in horizontal cladding inside, rough concrete stripping on selected walls, brass touch here and there to awaken the eye, the traditional checkered wool fabric made to dress the chalet windows, subtle associations between suede fabric and wool in each room.