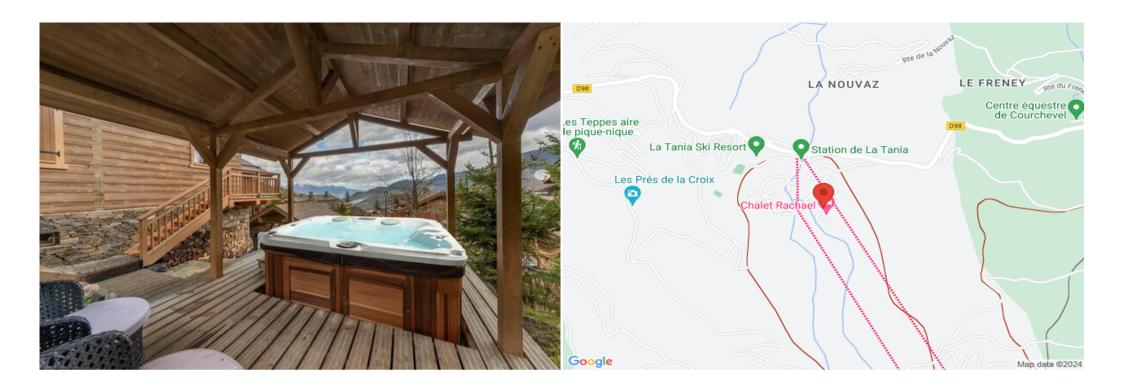

Spread over three levels, the chalet can accommodate 10 people in 5 bedrooms, 3 of which have ensuite bathrooms. The last level under the roof is dedicated to the living areas. The kitchen, dining room and living room with fireplace share this large open space. The glass gable allows plenty of light to enter. A terrace surrounds the chalet and gives access to the outdoor jacuzzi, a promise of relaxation in the heart of the Alps. Two outside parking spaces and a ski room complete this beautiful chalet.