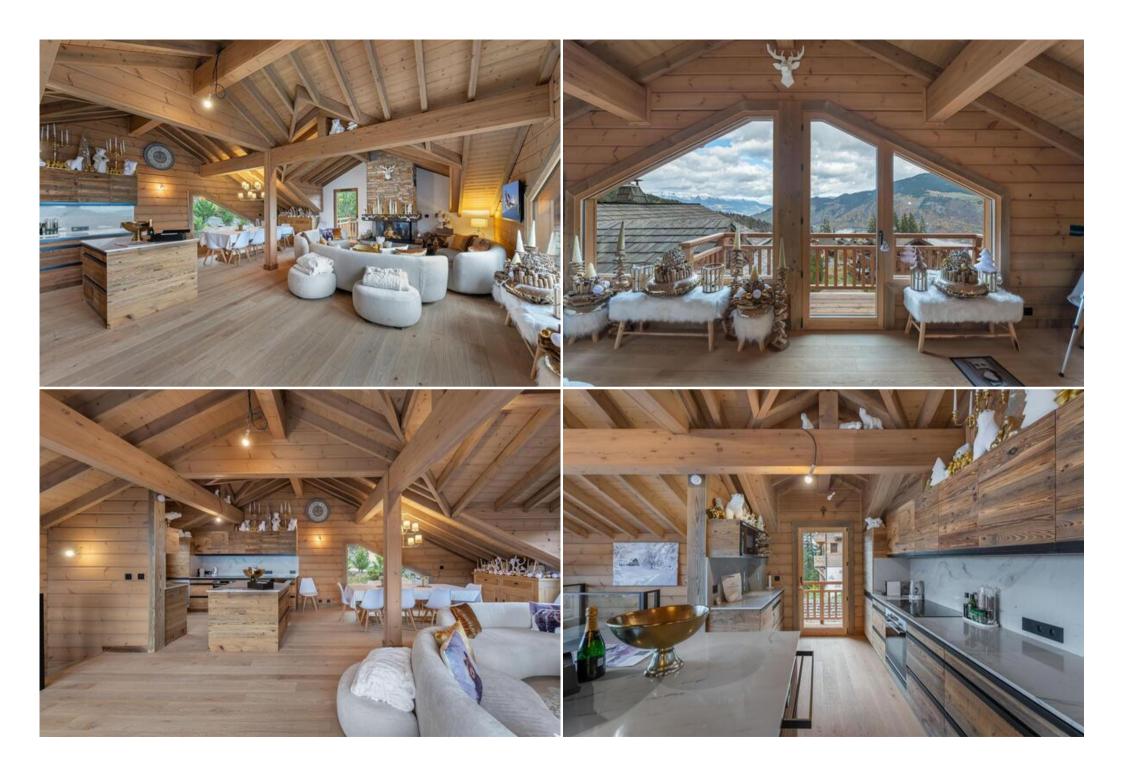

Spread over three levels, the chalet can accommodate 10 people in 5 bedrooms, 3 of which have ensuite bathrooms. The last level under the roof is dedicated to the living areas. The kitchen, dining room and living room with fireplace share this large open space. The glass gable allows plenty of light to enter. A terrace surrounds the chalet and gives access to the outdoor jacuzzi, a promise of relaxation in the heart of the Alps. Two outside parking spaces and a ski room complete this beautiful chalet.