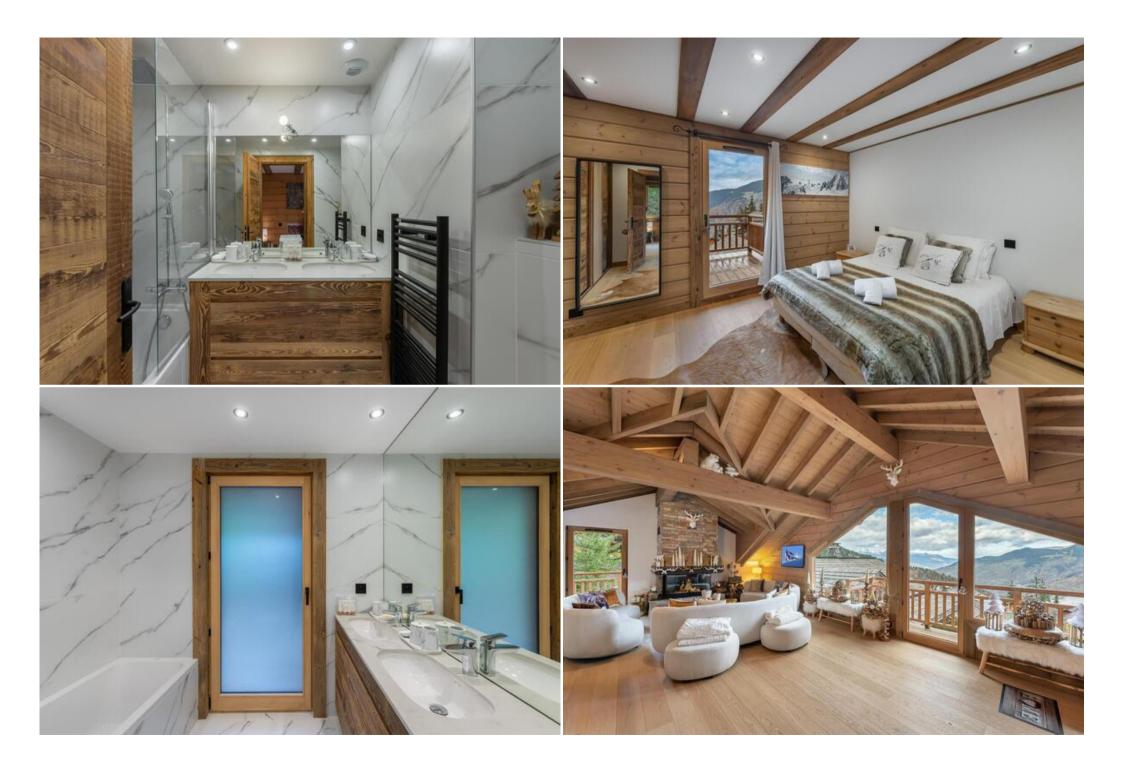

Spread over three levels, the chalet can accommodate 10 people in 5 bedrooms, 3 of which have ensuite bathrooms. The last level under the roof is dedicated to the living areas. The kitchen, dining room and living room with fireplace share this large open space. The glass gable allows plenty of light to enter. A terrace surrounds the chalet and gives access to the outdoor jacuzzi, a promise of relaxation in the heart of the Alps. Two outside parking spaces and a ski room complete this beautiful chalet.