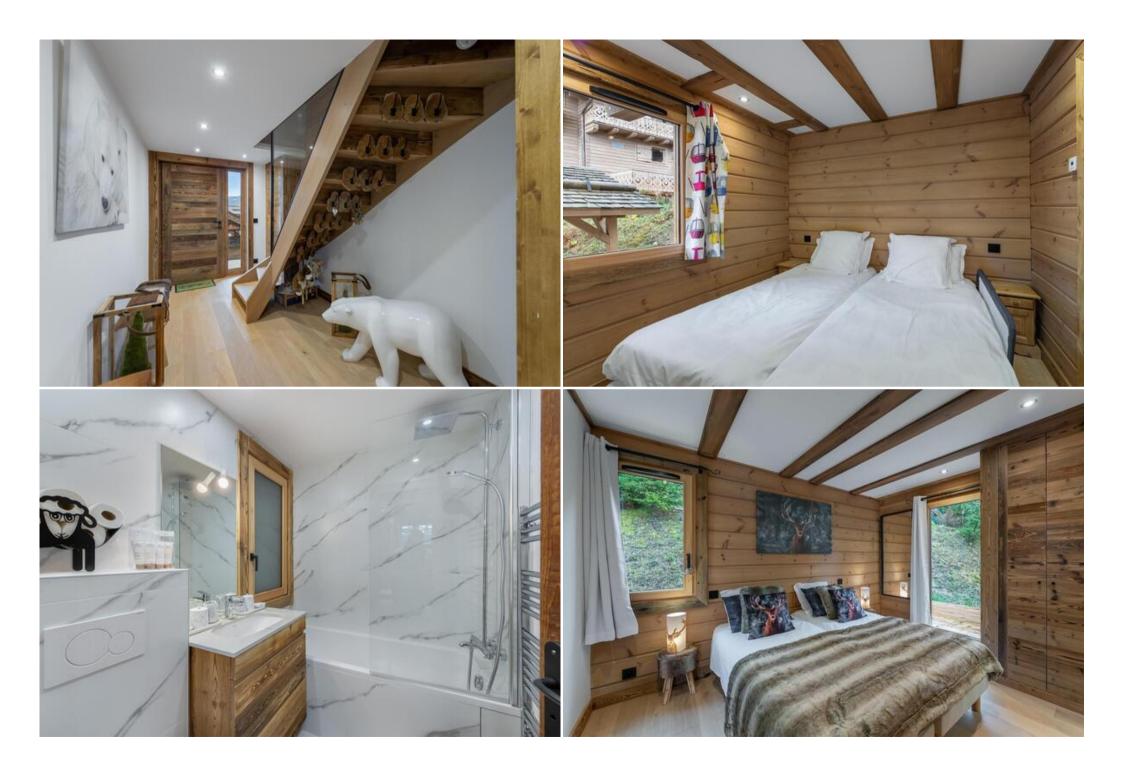

Spread over three levels, the chalet can accommodate 10 people in 5 bedrooms, 3 of which have ensuite bathrooms. The last level under the roof is dedicated to the living areas. The kitchen, dining room and living room with fireplace share this large open space. The glass gable allows plenty of light to enter. A terrace surrounds the chalet and gives access to the outdoor jacuzzi, a promise of relaxation in the heart of the Alps. Two outside parking spaces and a ski room complete this beautiful chalet.