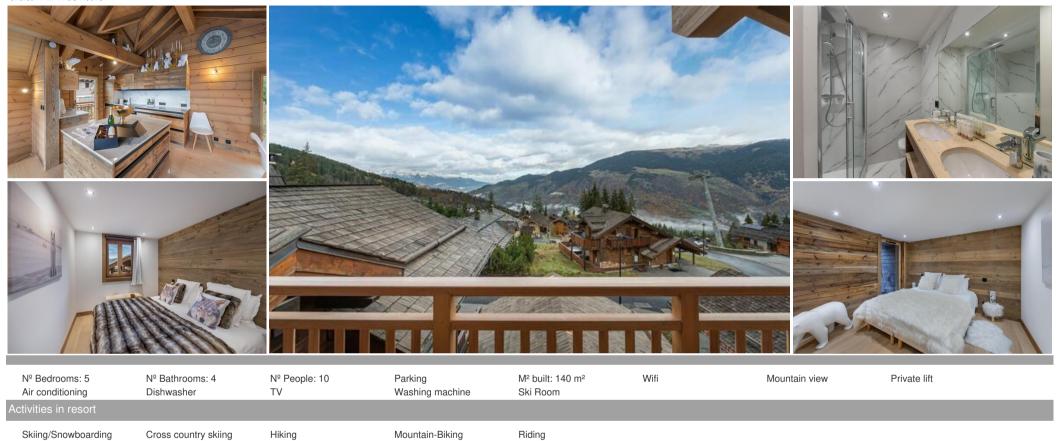

## Chalet for rent in La Tania, Courchevel with 5 bedrooms and 140 sqm

Located in the Chalets district, in Courchevel-La Tania, the Chalet has benefited from a major renovation. Its dominant location boasts exceptional views of the Vanoise peaks. It also offers easy access to the La Tania cable car, which takes you to the Courchevel slopes in a few minutes.

Spread over three levels, the chalet can accommodate 10 people in 5 bedrooms, 3 of which have ensuite bathrooms. The last level under the roof is dedicated to the living areas. The kitchen, dining room and living room with fireplace share this large open space. The glass gable allows plenty of light to enter. A terrace surrounds the chalet and gives access to the outdoor jacuzzi, a promise of relaxation in the heart of the Alps. Two outside parking spaces and a ski room complete this beautiful chalet.

Located 5 minutes from the Courchevel-La Tania snow front, it is ideally placed to enjoy unlimited skiing on the 3 Vallées slopes. It will also be the base camp for outdoor enthusiasts, who can explore the magical La Tania forest on foot, snowshoes or cross-country skis. And in the evening, enjoy La Tania, a human-sized ski resort.