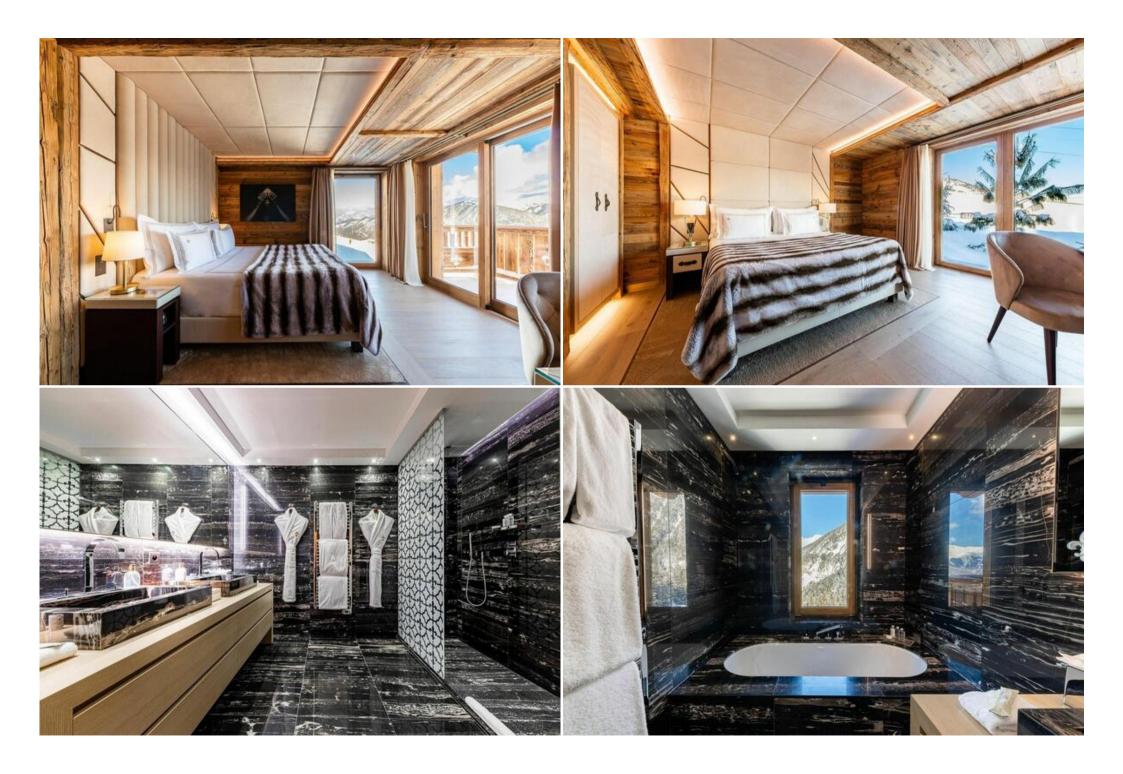

The chalet perfectly combines high-quality light wood with contemporary furniture. This assembly provides a cocooning atmosphere typical of mountain constructions. The numerous openings to the outside allow you to enjoy the exceptional panoramic view offered by thebchalet.

The chalet's five double ensuite bedrooms can accommodate up to ten people in optimum comfort.

To make your stay even more enjoyable, many a la carte services are available through your agency.