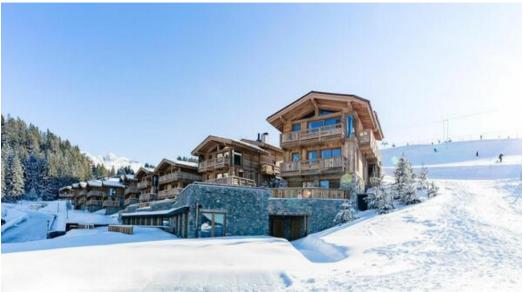

## Chalet for rent in Courchevel 1650 Moriond with 230 sqm and 5 bedrooms

Right on the slopes of the world's largest ski area is the chalet. This high standing construction benefits from an ideal location and not only for the practice of winter sports, as its location on the Belvedere road provides quick access to the center of Courchevel Moriond.

The chalet perfectly combines high-quality light wood with contemporary furniture. This assembly provides a cocooning atmosphere typical of mountain constructions. The numerous openings to the outside allow you to enjoy the exceptional panoramic view offered by thebchalet.