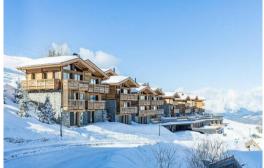

## Chalet for rent in Courchevel 1650 Moriond with 230 sqm and 5 bedrooms

Right on the slopes of the world's largest ski area is the chalet. This high standing construction benefits from an ideal location and not only for the practice of winter sports, as its location on the Belvedere road provides quick access to the center of Courchevel Moriond.

The chalet perfectly combines high-quality light wood with contemporary furniture. This assembly provides a cocooning atmosphere typical of mountain constructions. The numerous openings to the outside allow you to enjoy the exceptional panoramic view offered by thebchalet.