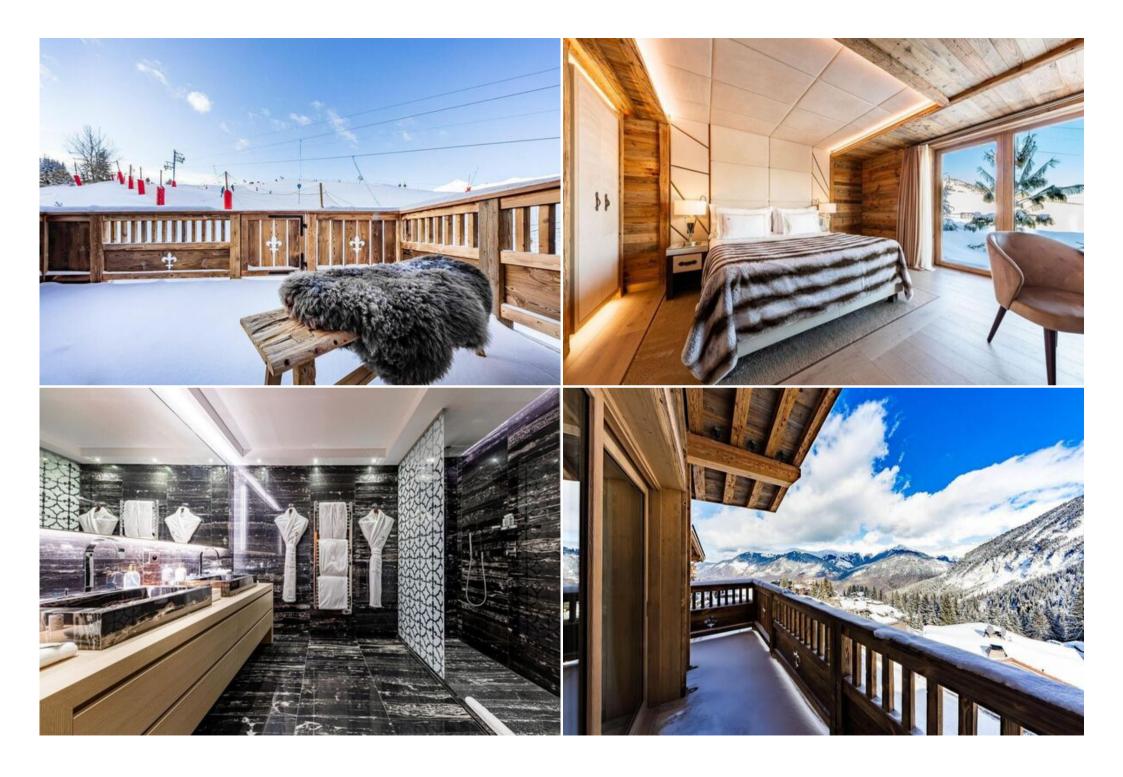

The chalet perfectly combines high-quality light wood with contemporary furniture. This assembly provides a cocooning atmosphere typical of mountain constructions. The numerous openings to the outside allow you to enjoy the exceptional panoramic view offered by thebchalet.

The chalet's five double ensuite bedrooms can accommodate up to ten people in optimum comfort.

To make your stay even more enjoyable, many a la carte services are available through your agency.