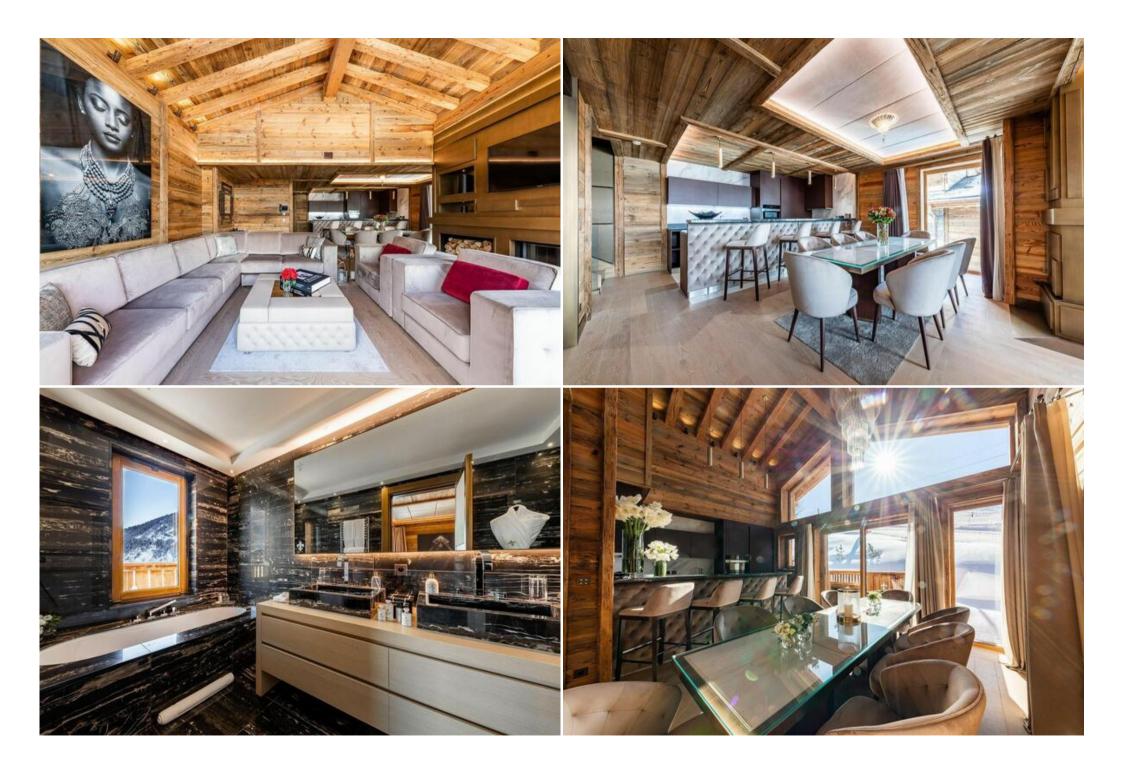

The chalet perfectly combines high-quality light wood with contemporary furniture. This assembly provides a cocooning atmosphere typical of mountain constructions. The numerous openings to the outside allow you to enjoy the exceptional panoramic view offered by thebchalet.

The chalet's five double ensuite bedrooms can accommodate up to ten people in optimum comfort.

To make your stay even more enjoyable, many a la carte services are available through your agency.