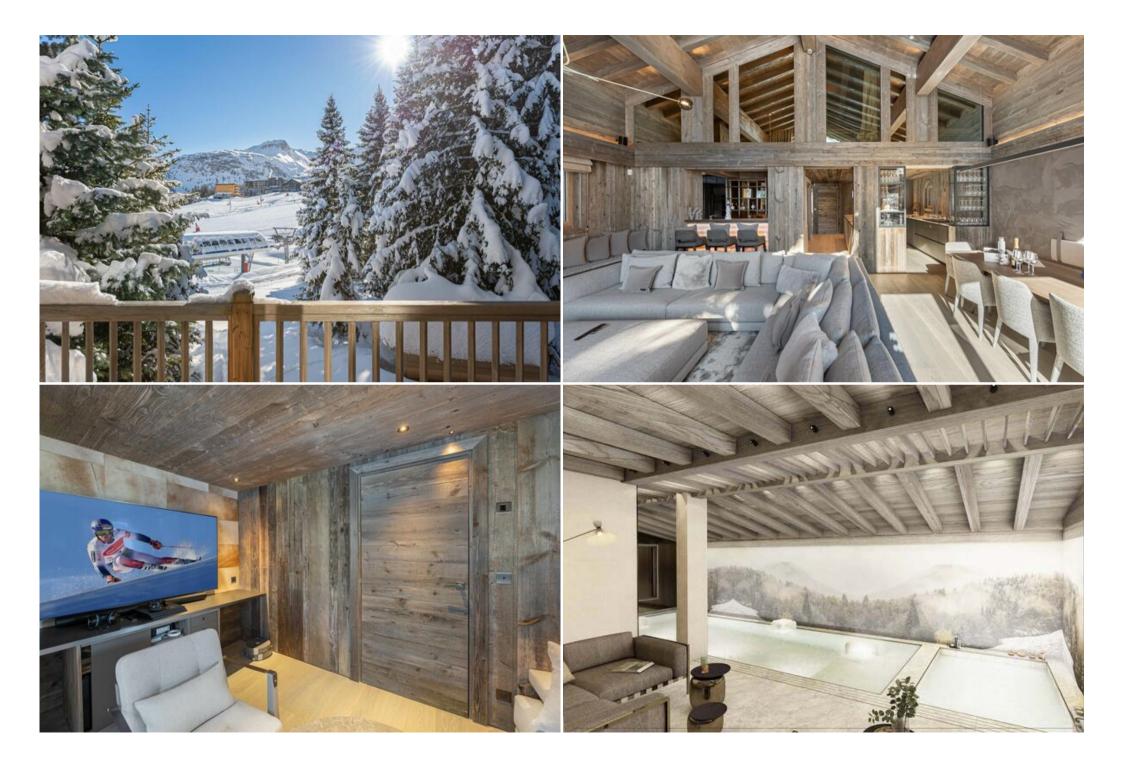

A sublime master bedroom will delight its occupants with its privileged space and its en suite bathroom. On the first level of the chalet, a large Jacuzzi and an outdoor sauna occupy the terrace, ideal for bathing amidst the snow-covered fir trees of the resort.

This luxury on-slope chalet also features a private ski-room, a large swimming pool and a spa.

The service level for the chalet includes a housekeeper for the daily cleaning and a chef for the preparation of breakfasts. Everything is done to ensure that you have the holiday of your dreams.