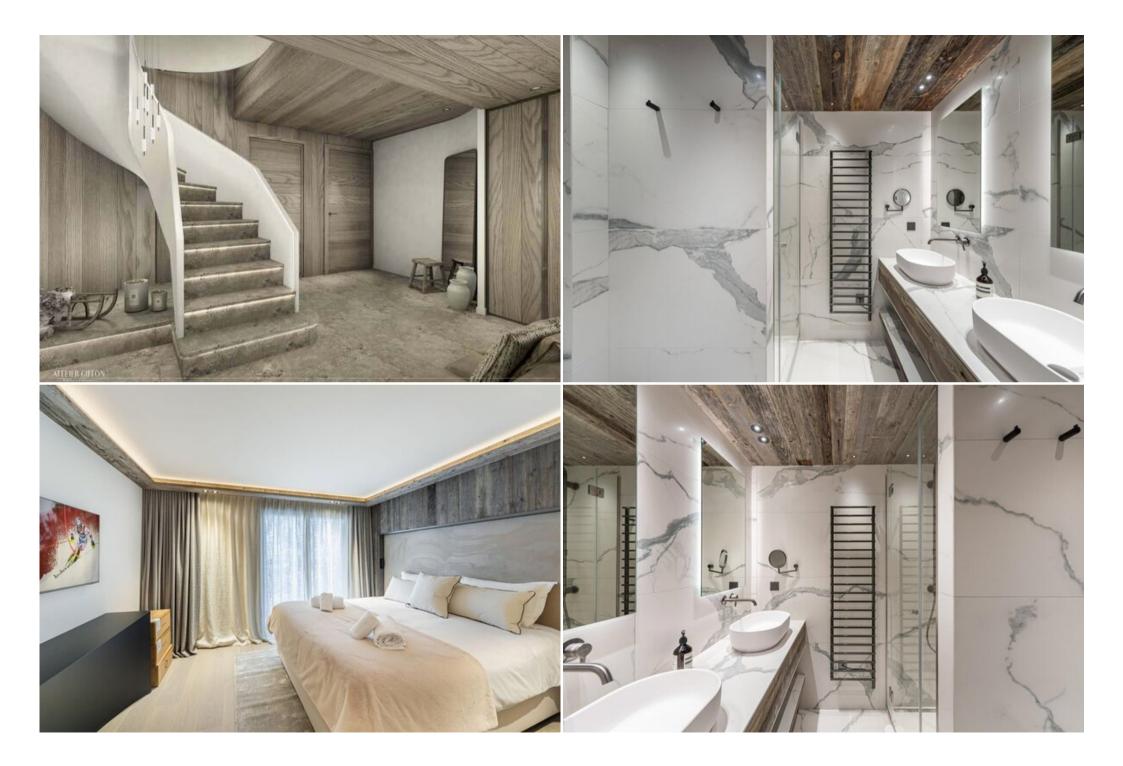

The architecture of this magnificent chalet is modern: wood covers the whole chalet, large beams support the framework and large glass openings frame the surrounding landscape by letting in light in a natural way.

You will appreciate the beautiful volumes and the numerous top-of-the-range equipment, as well as its vast living room with its stone fireplace.

The chalet can accommodate ten adults and two children in its six bedrooms.

A sublime master bedroom will delight its occupants with its privileged space and its en suite bathroom. On the first level of the chalet, a large Jacuzzi and an outdoor sauna occupy the terrace, ideal for bathing amidst the snow-covered fir trees of the resort.