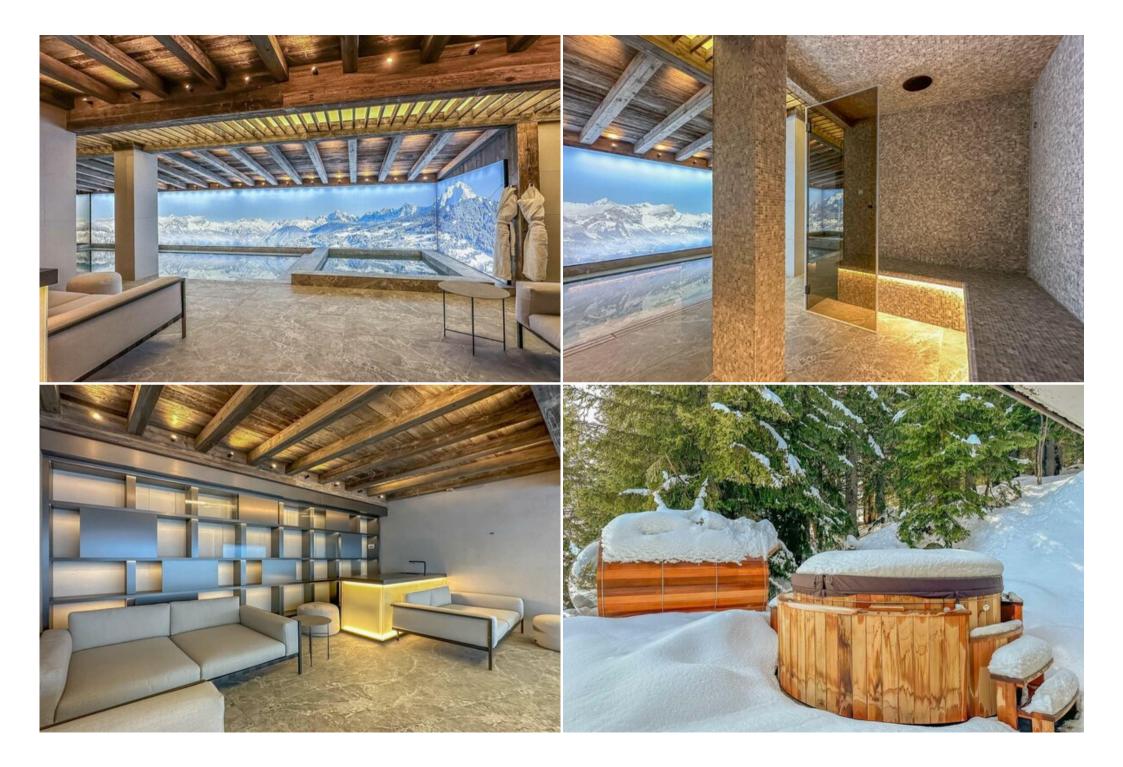

A sublime master bedroom will delight its occupants with its privileged space and its en suite bathroom. On the first level of the chalet, a large Jacuzzi and an outdoor sauna occupy the terrace, ideal for bathing amidst the snow-covered fir trees of the resort.

This luxury on-slope chalet also features a private ski-room, a large swimming pool and a spa.

The service level for the chalet includes a housekeeper for the daily cleaning and a chef for the preparation of breakfasts. Everything is done to ensure that you have the holiday of your dreams.