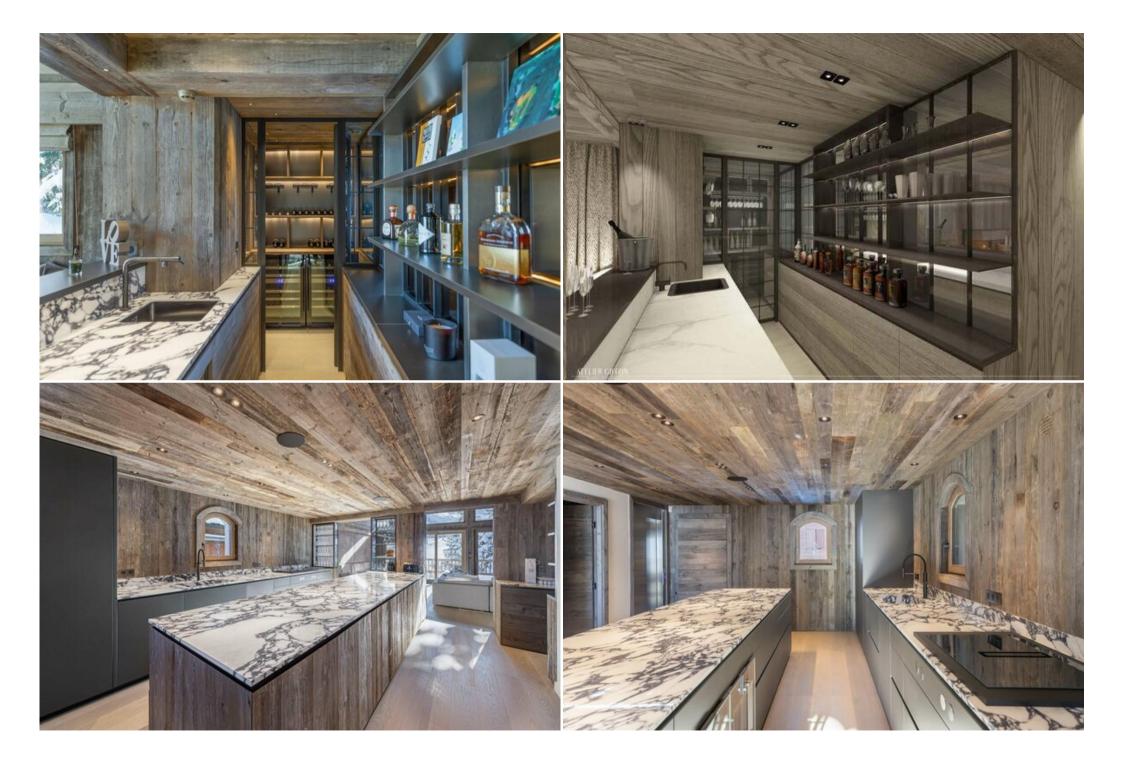

The architecture of this magnificent chalet is modern: wood covers the whole chalet, large beams support the framework and large glass openings frame the surrounding landscape by letting in light in a natural way.

You will appreciate the beautiful volumes and the numerous top-of-the-range equipment, as well as its vast living room with its stone fireplace.

The chalet can accommodate ten adults and two children in its six bedrooms.