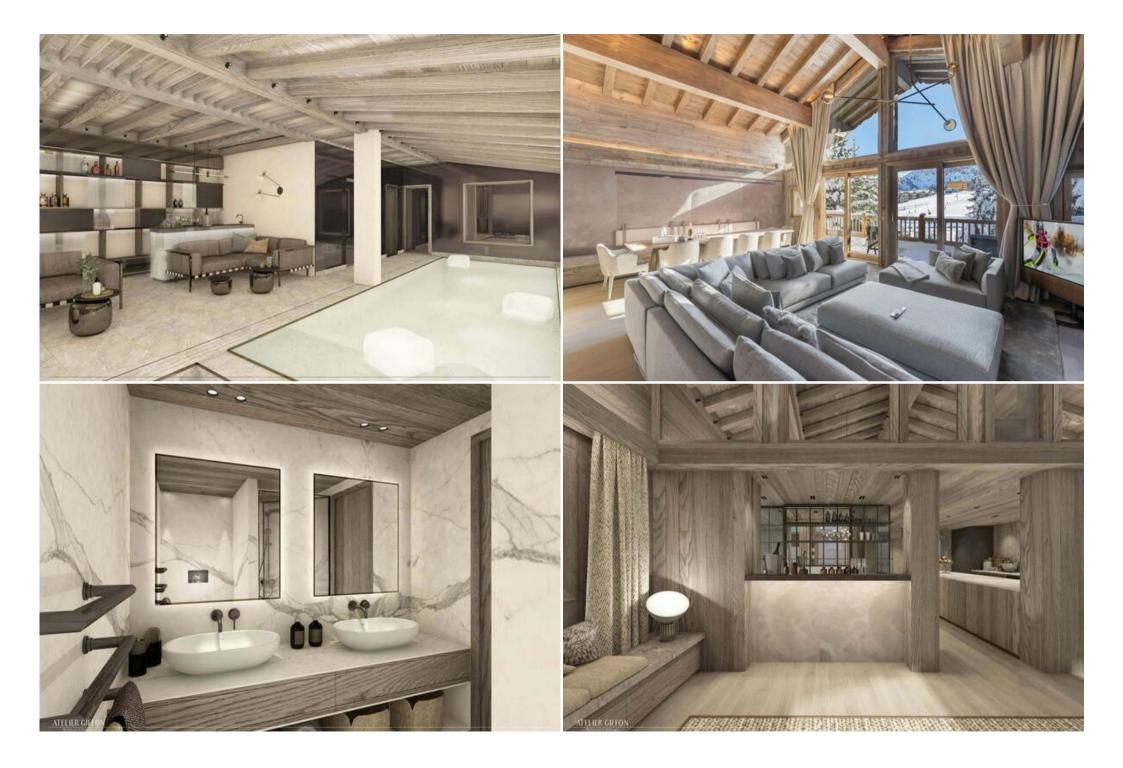

The architecture of this magnificent chalet is modern: wood covers the whole chalet, large beams support the framework and large glass openings frame the surrounding landscape by letting in light in a natural way.

You will appreciate the beautiful volumes and the numerous top-of-the-range equipment, as well as its vast living room with its stone fireplace.

The chalet can accommodate ten adults and two children in its six bedrooms.

This luxury on-slope chalet also features a private ski-room, a large swimming pool and a spa.

The service level for the chalet includes a housekeeper for the daily cleaning and a chef for the preparation of breakfasts. Everything is done to ensure that you have the holiday of your dreams.