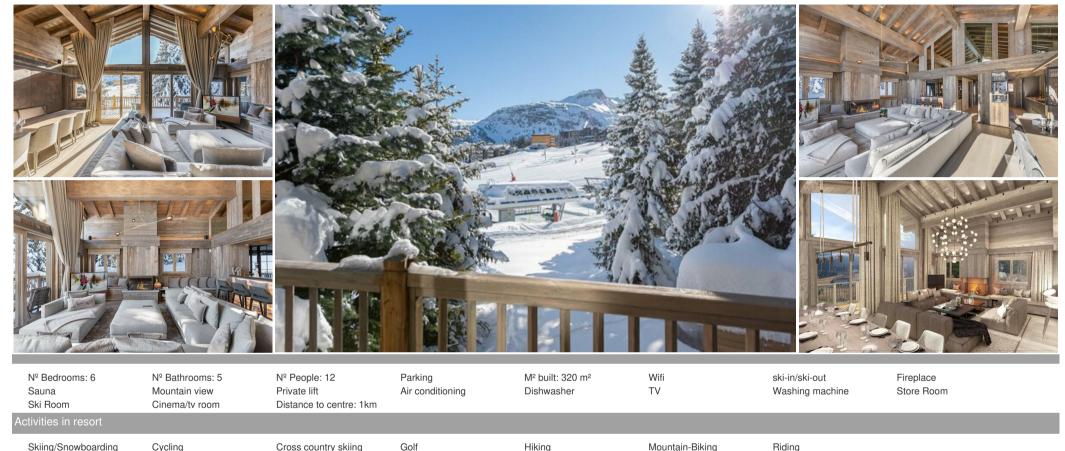

## Chalet for rent in Pralong, Nogentil - Courchevel 1850 with 320 sqm and 6 bedrooms

Chalet, located on the Pralong slope in the prestigious Nogentil area, is a luxury ski in/ski out chalet renovated in 2022. This chalet enjoys a privileged location, nestled in the heart of unspoilt nature and close to the centre of Courchevel 1850.

The architecture of this magnificent chalet is modern: wood covers the whole chalet, large beams support the framework and large glass openings frame the surrounding landscape by letting in light in a natural way.

You will appreciate the beautiful volumes and the numerous top-of-the-range equipment, as well as its vast living room with its stone fireplace.

The chalet can accommodate ten adults and two children in its six bedrooms.

This luxury on-slope chalet also features a private ski-room, a large swimming pool and a spa.

The service level for the chalet includes a housekeeper for the daily cleaning and a chef for the preparation of breakfasts. Everything is done to ensure that you have the holiday of your dreams.