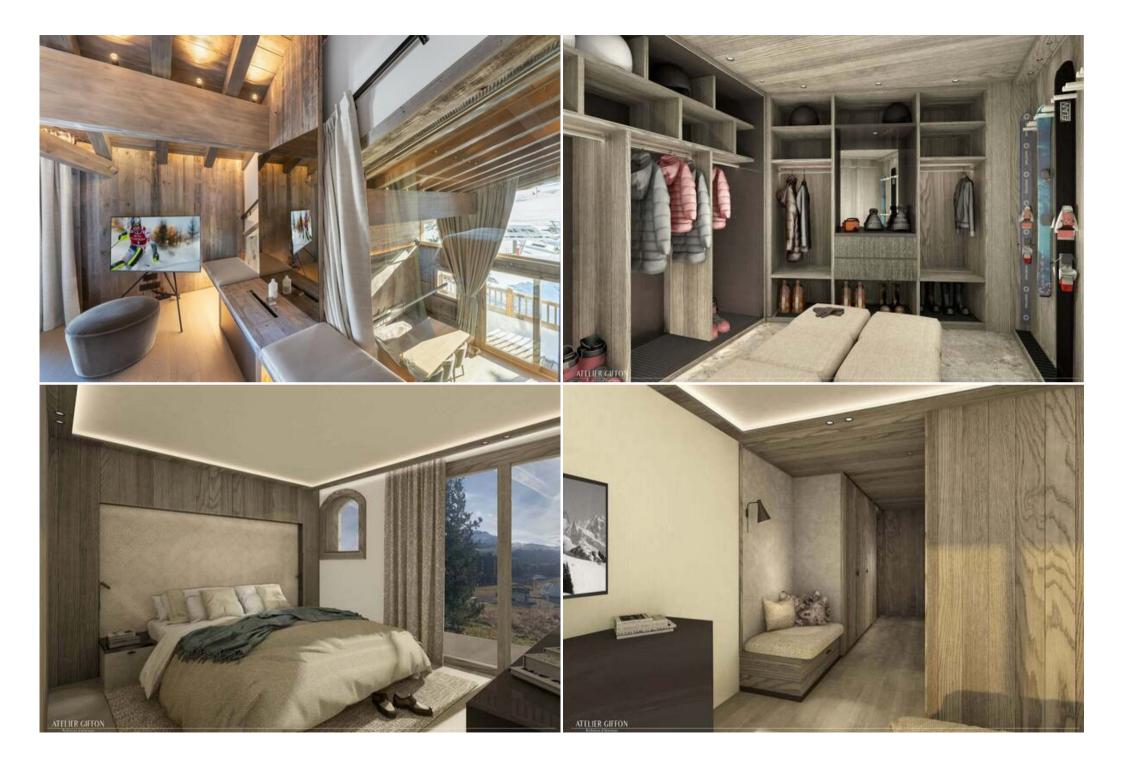

You will appreciate the beautiful volumes and the numerous top-of-the-range equipment, as well as its vast living room with its stone fireplace.

The chalet can accommodate ten adults and two children in its six bedrooms.

A sublime master bedroom will delight its occupants with its privileged space and its en suite bathroom. On the first level of the chalet, a large Jacuzzi and an outdoor sauna occupy the terrace, ideal for bathing amidst the snow-covered fir trees of the resort.