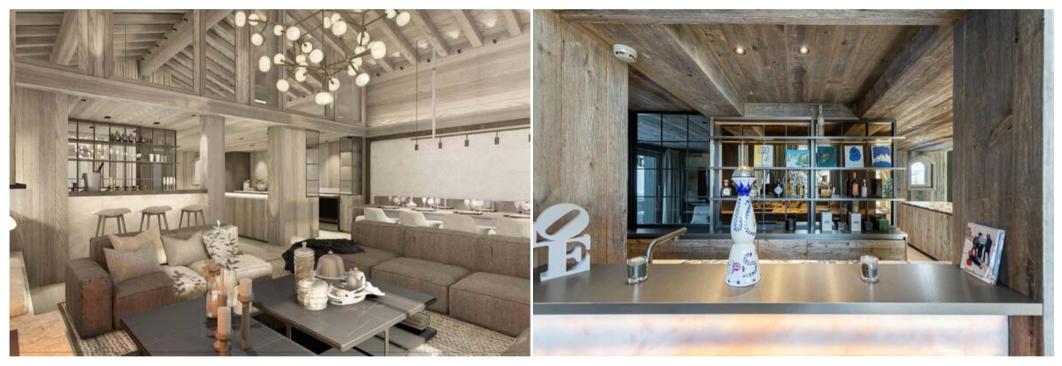

The architecture of this magnificent chalet is modern: wood covers the whole chalet, large beams support the framework and large glass openings frame the surrounding landscape by letting in light in a natural way.

You will appreciate the beautiful volumes and the numerous top-of-the-range equipment, as well as its vast living room with its stone fireplace.

The chalet can accommodate ten adults and two children in its six bedrooms.