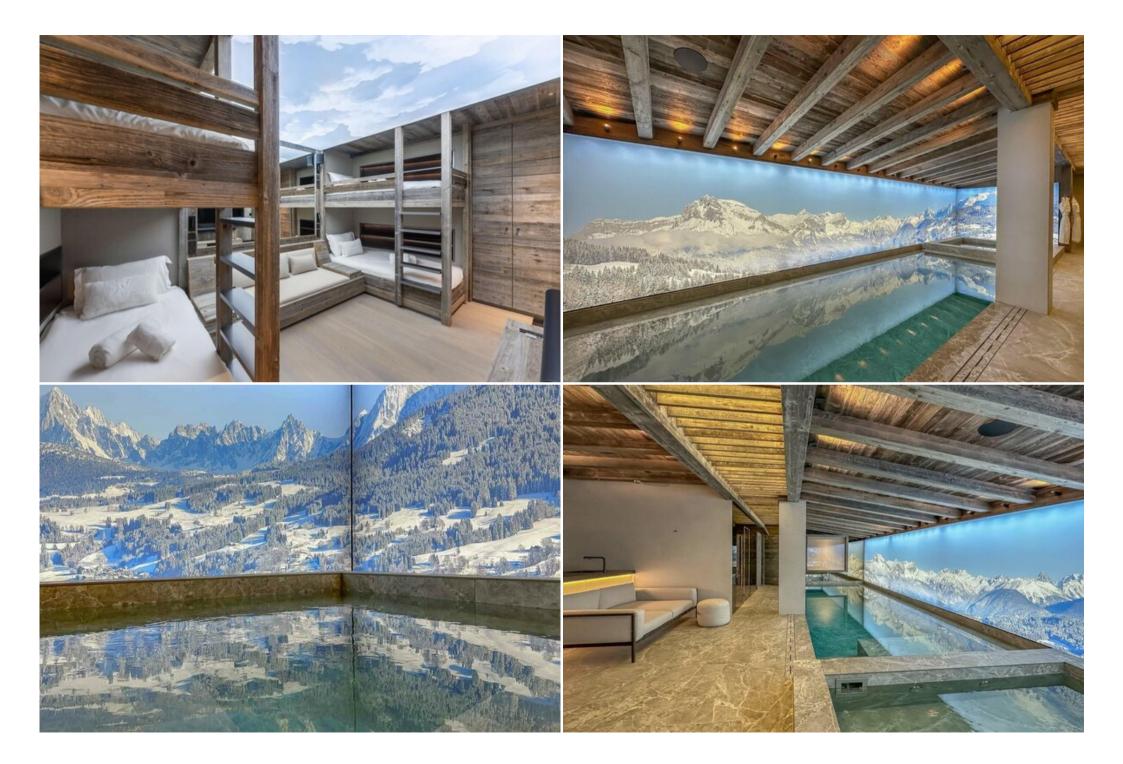

You will appreciate the beautiful volumes and the numerous top-of-the-range equipment, as well as its vast living room with its stone fireplace.

The chalet can accommodate ten adults and two children in its six bedrooms.

This luxury on-slope chalet also features a private ski-room, a large swimming pool and a spa.

The service level for the chalet includes a housekeeper for the daily cleaning and a chef for the preparation of breakfasts. Everything is done to ensure that you have the holiday of your dreams.