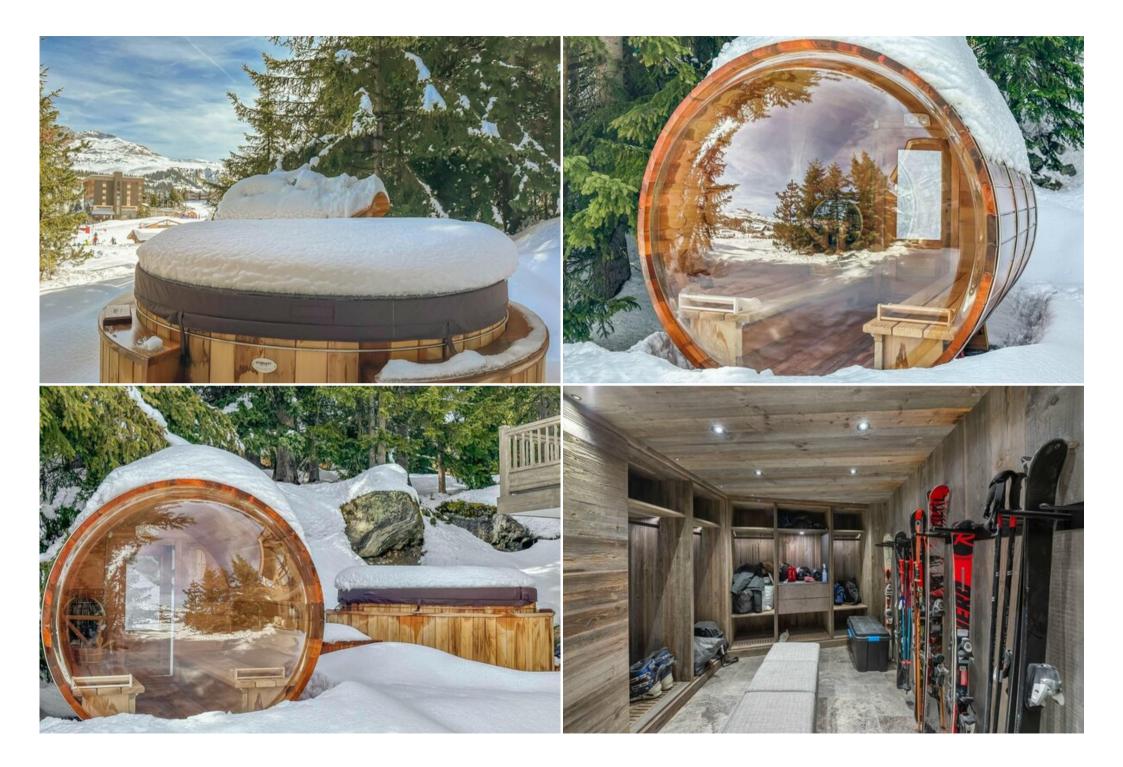

A sublime master bedroom will delight its occupants with its privileged space and its en suite bathroom. On the first level of the chalet, a large Jacuzzi and an outdoor sauna occupy the terrace, ideal for bathing amidst the snow-covered fir trees of the resort.

This luxury on-slope chalet also features a private ski-room, a large swimming pool and a spa.

The service level for the chalet includes a housekeeper for the daily cleaning and a chef for the preparation of breakfasts. Everything is done to ensure that you have the holiday of your dreams.