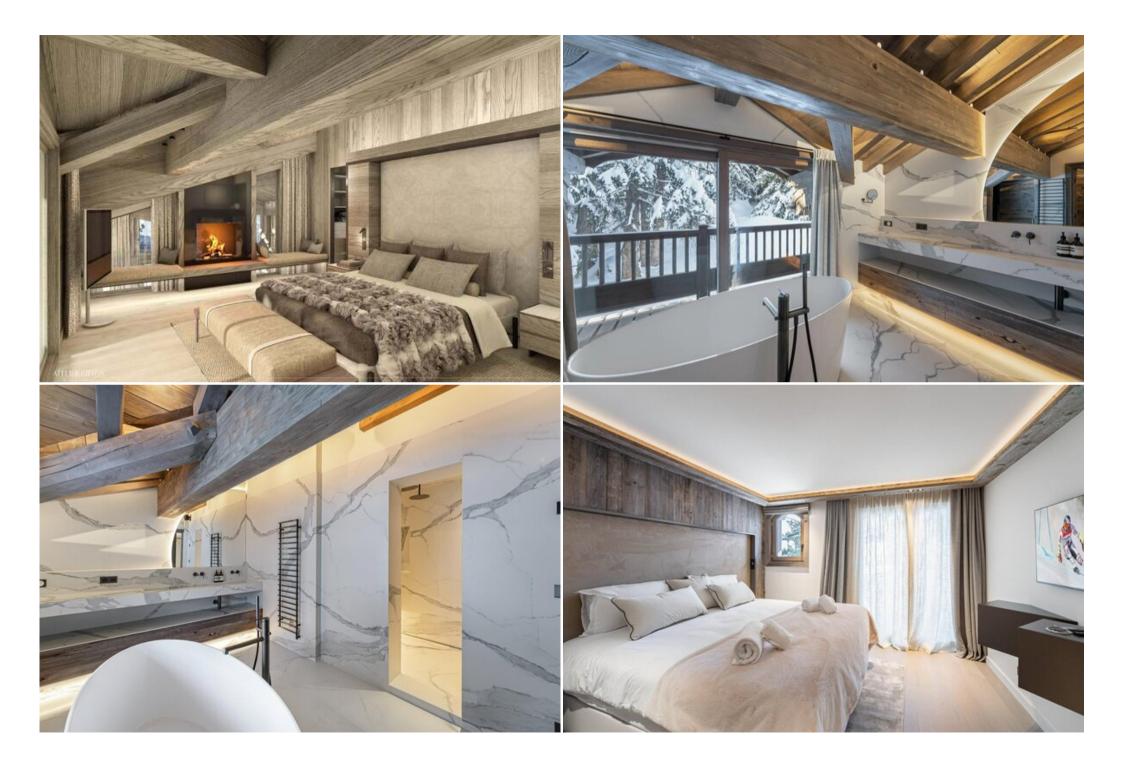

A sublime master bedroom will delight its occupants with its privileged space and its en suite bathroom. On the first level of the chalet, a large Jacuzzi and an outdoor sauna occupy the terrace, ideal for bathing amidst the snow-covered fir trees of the resort.