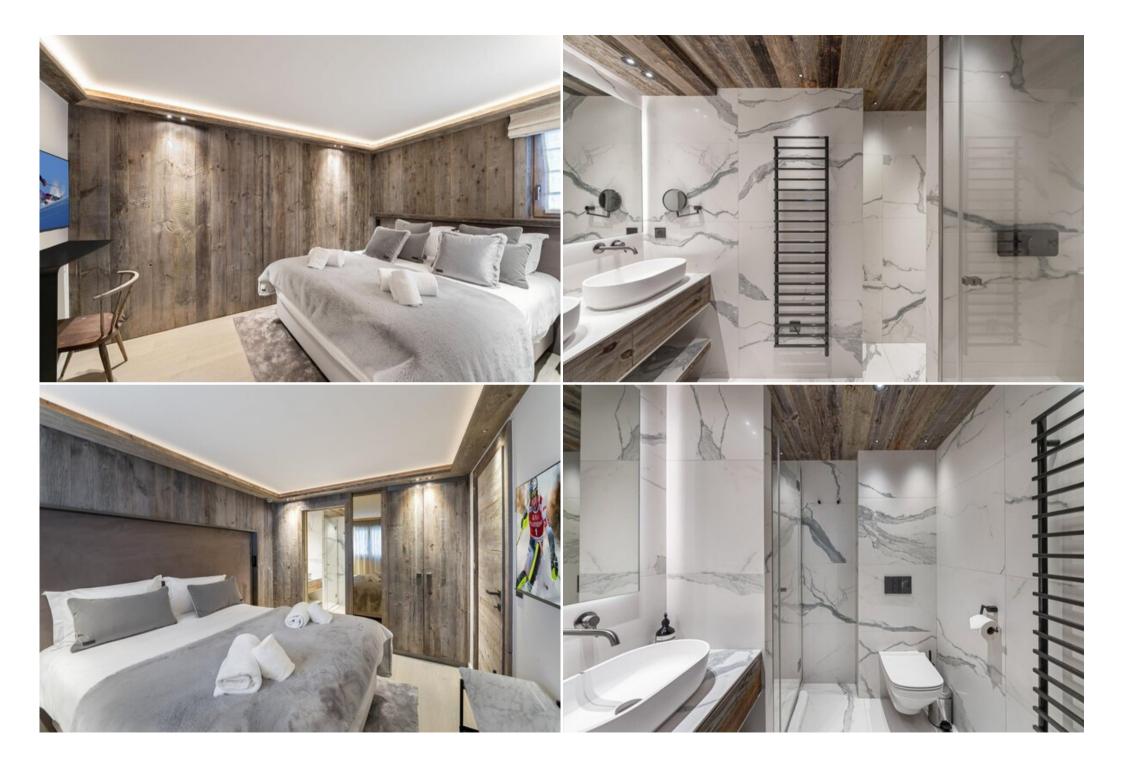

You will appreciate the beautiful volumes and the numerous top-of-the-range equipment, as well as its vast living room with its stone fireplace.

The chalet can accommodate ten adults and two children in its six bedrooms.

A sublime master bedroom will delight its occupants with its privileged space and its en suite bathroom. On the first level of the chalet, a large Jacuzzi and an outdoor sauna occupy the terrace, ideal for bathing amidst the snow-covered fir trees of the resort.