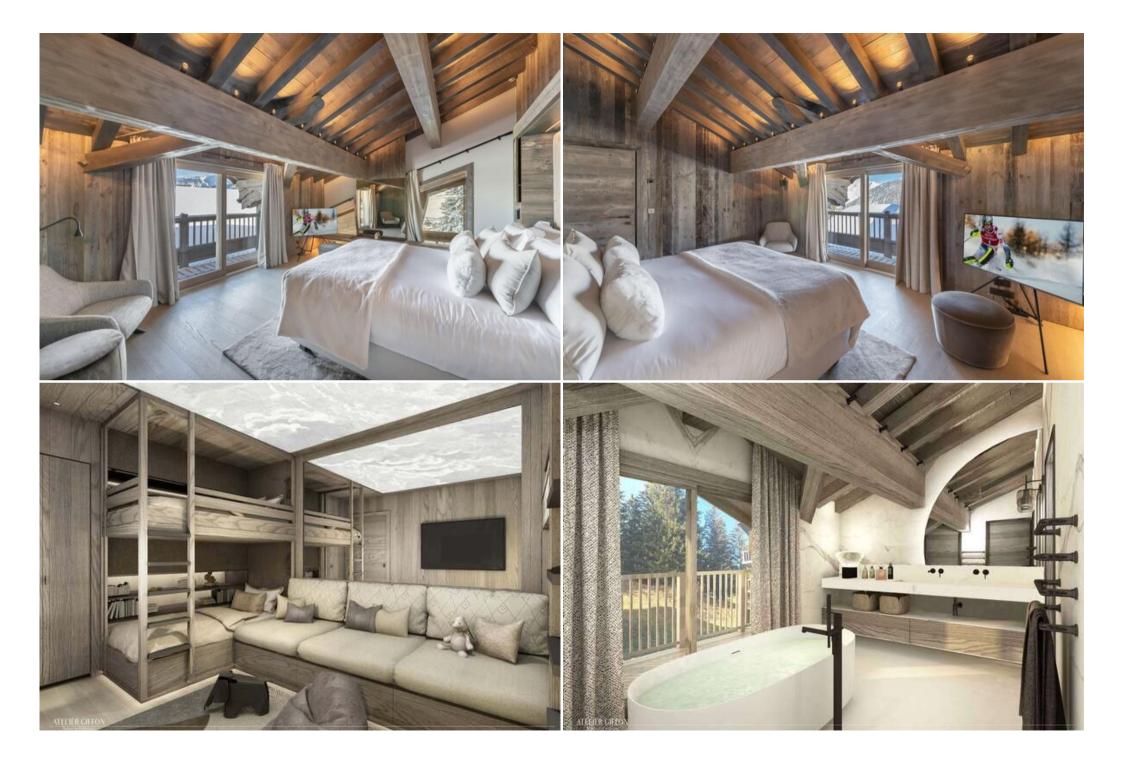

You will appreciate the beautiful volumes and the numerous top-of-the-range equipment, as well as its vast living room with its stone fireplace.

The chalet can accommodate ten adults and two children in its six bedrooms.

A sublime master bedroom will delight its occupants with its privileged space and its en suite bathroom. On the first level of the chalet, a large Jacuzzi and an outdoor sauna occupy the terrace, ideal for bathing amidst the snow-covered fir trees of the resort.