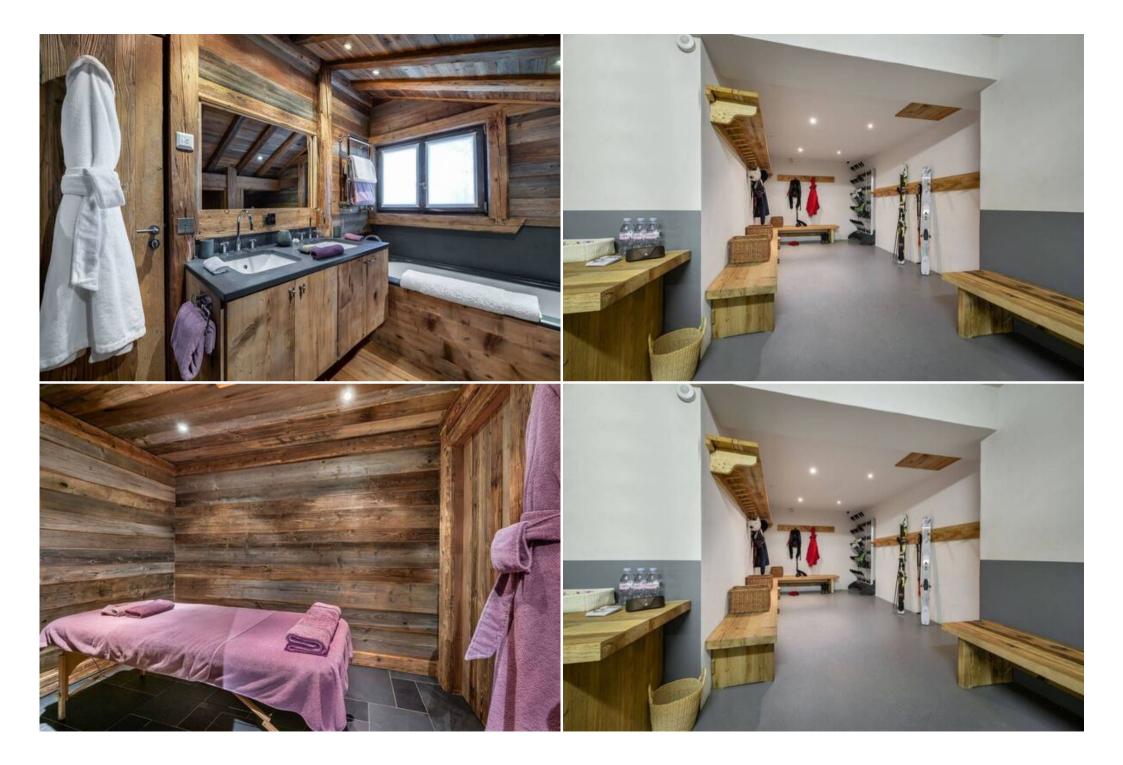

#### Luxury chalet-retreat in Courchevel 1850

Wood with the patina of time, century-old beams, glass tiles: the chalet assumes its traditional style. Balanced between the rusticity of a mountain refuge and the luxury of the Courchevel chalets, it has a warm, welcoming and authentic atmosphere. An atmosphere that can be felt in the vast living room, with its cathedral ceiling, wrapped in old wood. But also in the seven bedrooms - 4 double rooms, 2 children's room, 1 master bedroom - designed as mountain hideaways. Surrounded by balconies or terraces on each level, the chalet allows its guests to enjoy the natural setting at any time.

The chalet does not omit modern comfort and essential services. A relaxation area will welcome you after skiing. It includes a hammam, a massage room and an outdoor hot tub. The perfect place to watch the snow cover the fir trees, while relaxing in the hot water. There is also a gaming room with table football and arcade games.