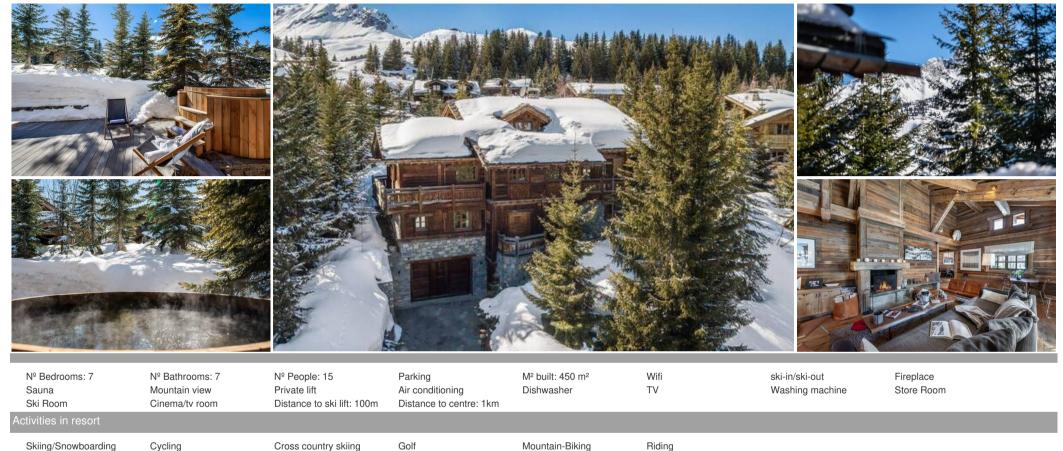

#### Nogentil luxury and spacious chalet for rent with 450 sqm 7 bedrooms in Courchevel 1850

In the Nogentil district, a residential area of Courchevel 1850, is a chalet close to the slopes which enjoys a relaxing environment. With its mountain refuge style, it comfortably accommodates 10 adults and 5 children.

#### Luxury chalet-retreat in Courchevel 1850

Wood with the patina of time, century-old beams, glass tiles: the chalet assumes its traditional style. Balanced between the rusticity of a mountain refuge and the luxury of the Courchevel chalets, it has a warm, welcoming and authentic atmosphere. An atmosphere that can be felt in the vast living room, with its cathedral ceiling, wrapped in old wood. But also in the seven bedrooms - 4 double rooms, 2 children's room, 1 master bedroom - designed as mountain hideaways. Surrounded by balconies or terraces on each level, the chalet allows its guests to enjoy the natural setting at any time.

The chalet does not omit modern comfort and essential services. A relaxation area will welcome you after skiing. It includes a hammam, a massage room and an outdoor hot tub. The perfect place to watch the snow cover the fir trees, while relaxing in the hot water. There is also a gaming room with table football and arcade games.

Just 50 metres from the Cospillot or Bellecôte slopes, Chalet Ima is ideally located for skiing. You will easily hit the slopes of Courchevel, one of the most attractive for ski and mountain lovers. The resort is part of