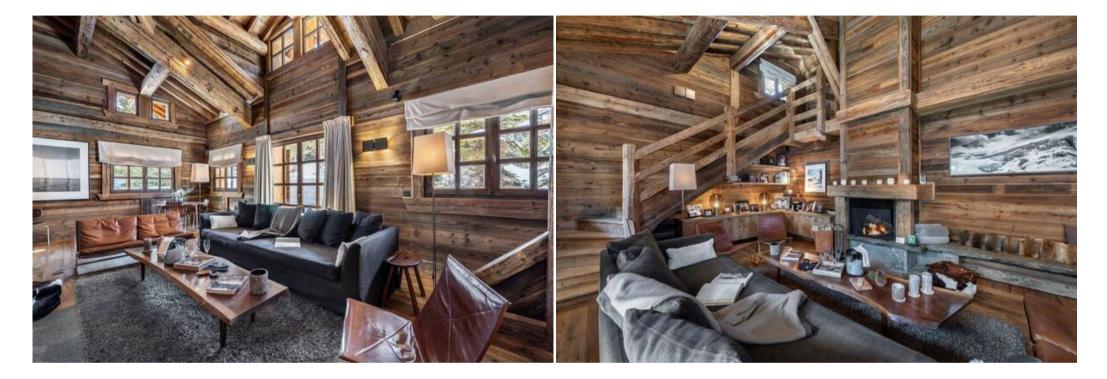

#### Luxury chalet-retreat in Courchevel 1850

Wood with the patina of time, century-old beams, glass tiles: the chalet assumes its traditional style. Balanced between the rusticity of a mountain refuge and the luxury of the Courchevel chalets, it has a warm, welcoming and authentic atmosphere. An atmosphere that can be felt in the vast living room, with its cathedral ceiling, wrapped in old wood. But also in the seven bedrooms - 4 double rooms, 2 children's room, 1 master bedroom - designed as mountain hideaways. Surrounded by balconies or terraces on each level, the chalet allows its guests to enjoy the natural setting at any time.

The chalet does not omit modern comfort and essential services. A relaxation area will welcome you after skiing. It includes a hammam, a massage room and an outdoor hot tub. The perfect place to watch the snow cover the fir trees, while relaxing in the hot water. There is also a gaming room with table football and arcade games.