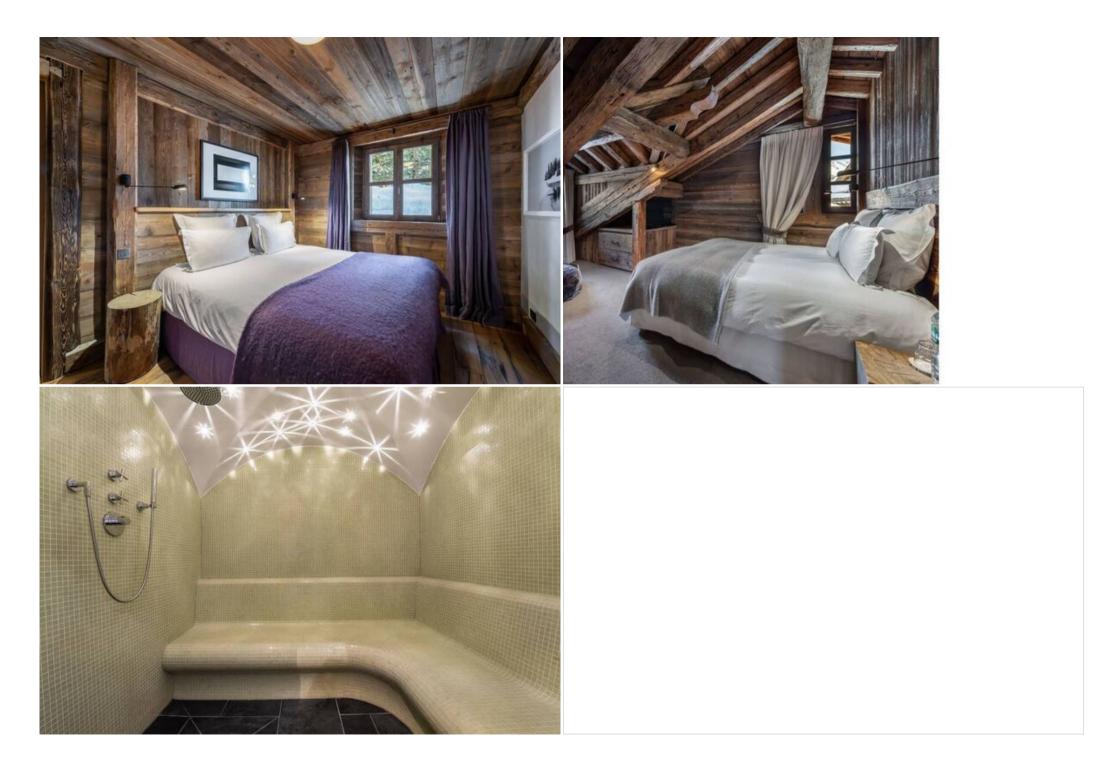

#### Luxury chalet-retreat in Courchevel 1850

Wood with the patina of time, century-old beams, glass tiles: the chalet assumes its traditional style. Balanced between the rusticity of a mountain refuge and the luxury of the Courchevel chalets, it has a warm, welcoming and authentic atmosphere. An atmosphere that can be felt in the vast living room, with its cathedral ceiling, wrapped in old wood. But also in the seven bedrooms - 4 double rooms, 2 children's room, 1 master bedroom - designed as mountain hideaways. Surrounded by balconies or terraces on each level, the chalet allows its guests to enjoy the natural setting at any time.

The chalet does not omit modern comfort and essential services. A relaxation area will welcome you after skiing. It includes a hammam, a massage room and an outdoor hot tub. The perfect place to watch the snow cover the fir trees, while relaxing in the hot water. There is also a gaming room with table football and arcade games.