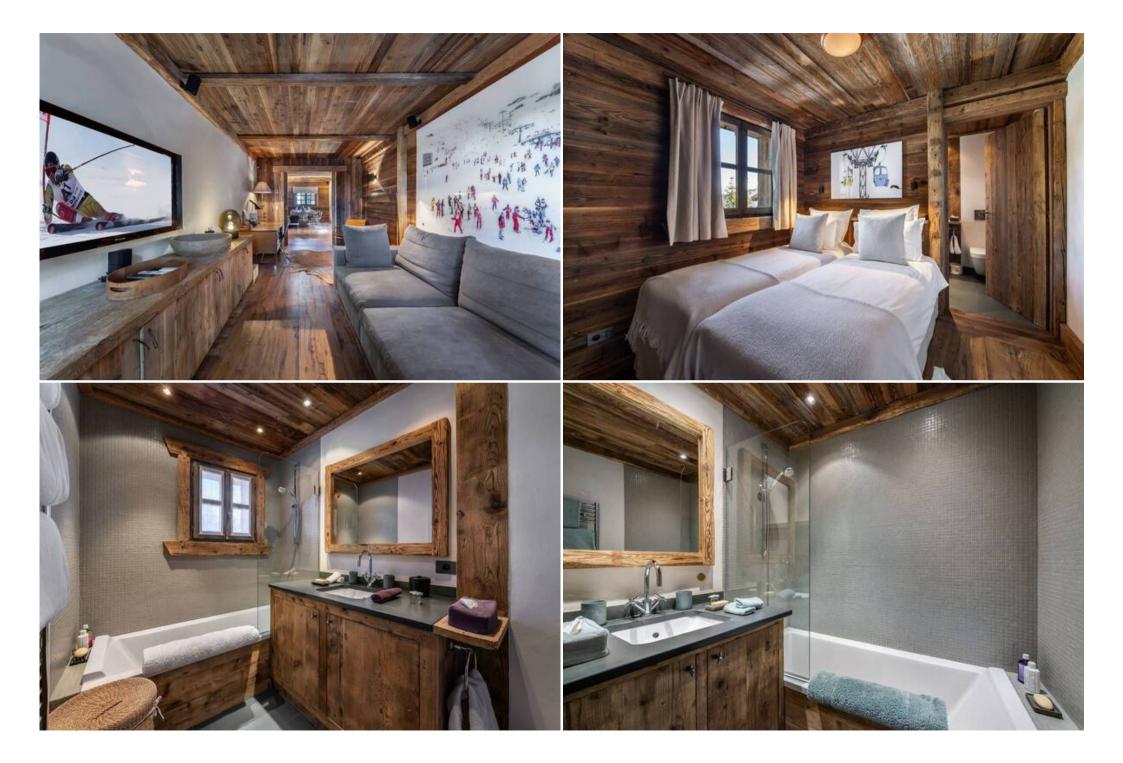

#### Luxury chalet-retreat in Courchevel 1850

Wood with the patina of time, century-old beams, glass tiles: the chalet assumes its traditional style. Balanced between the rusticity of a mountain refuge and the luxury of the Courchevel chalets, it has a warm, welcoming and authentic atmosphere. An atmosphere that can be felt in the vast living room, with its cathedral ceiling, wrapped in old wood. But also in the seven bedrooms - 4 double rooms, 2 children's room, 1 master bedroom - designed as mountain hideaways. Surrounded by balconies or terraces on each level, the chalet allows its guests to enjoy the natural setting at any time.