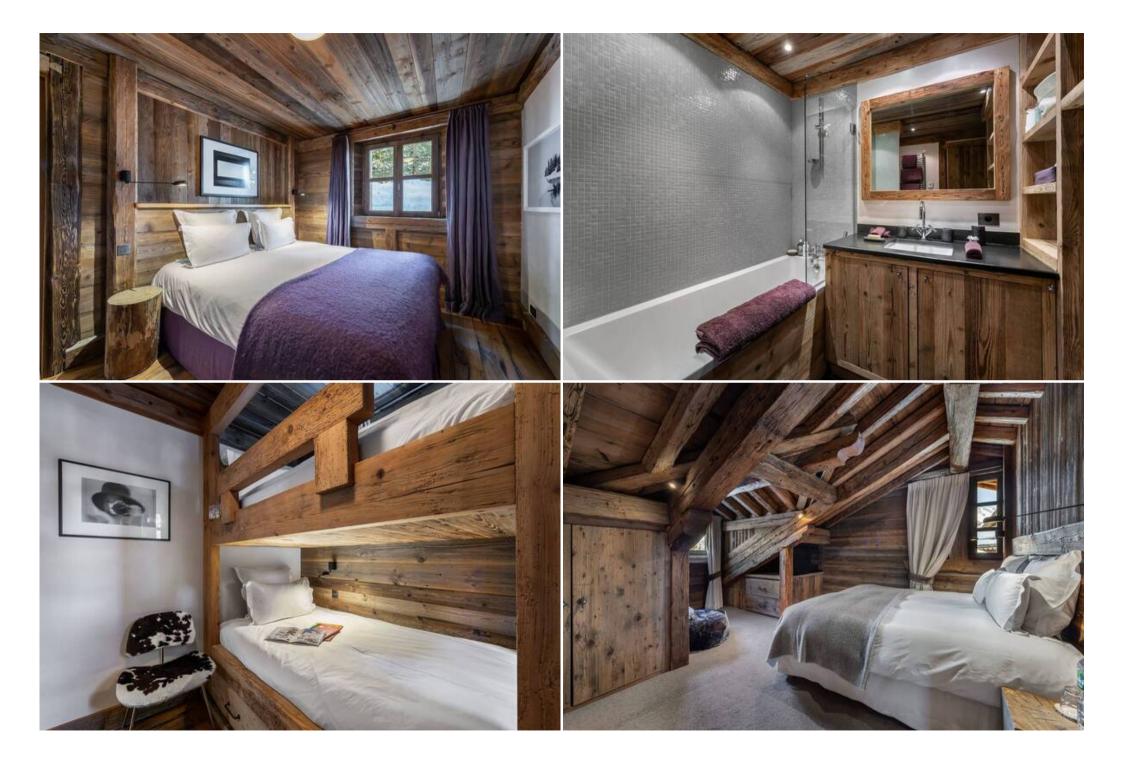

#### Luxury chalet-retreat in Courchevel 1850

Wood with the patina of time, century-old beams, glass tiles: the chalet assumes its traditional style. Balanced between the rusticity of a mountain refuge and the luxury of the Courchevel chalets, it has a warm, welcoming and authentic atmosphere. An atmosphere that can be felt in the vast living room, with its cathedral ceiling, wrapped in old wood. But also in the seven bedrooms - 4 double rooms, 2 children's room, 1 master bedroom - designed as mountain hideaways. Surrounded by balconies or terraces on each level, the chalet allows its guests to enjoy the natural setting at any time.