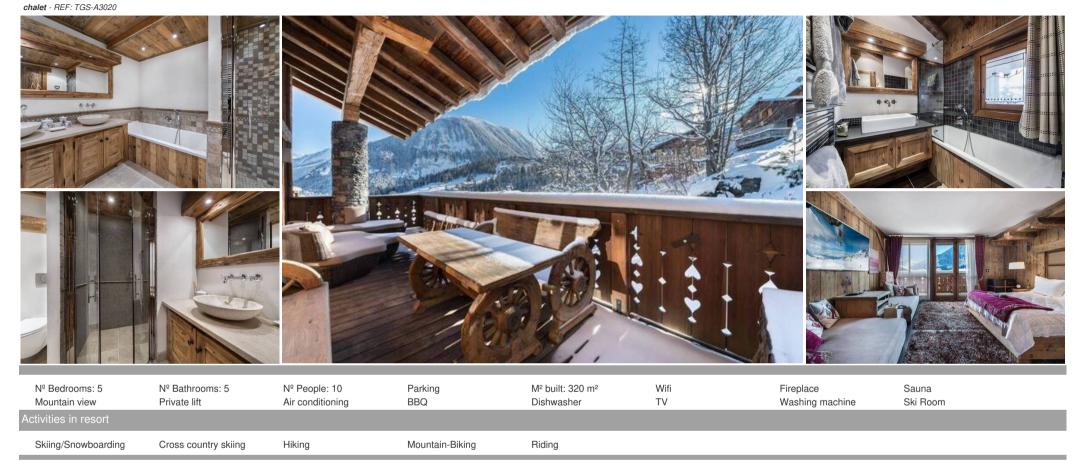

## Chalet for rent in Courchevel 1550 Village with 320 sqm and 5 bedrooms

The Chalet, located in a quiet area of Les Provères, is a mountain chalet in Courchevel Village. This traditional chalet enjoys a privileged location in a sector where serenity reigns, a few hundred meters from the slopes, the ski lifts and the centre of the resort.

You're sure to appreciate the vast spaces and the numerous top-of-the-range amenities provided at the Chalet. This mountain chalet sleeps up to 10 people in its 5 en suite bedrooms. The amenities and services offered are on a par with the most prestigious hotels in the French Alps. The living area with its high ceiling, stunning views of the surrounding mountains and its magnificent fireplace is sure to delight guests looking for somewhere to relax after a long day on the slopes of the 3 Vallées ski area.