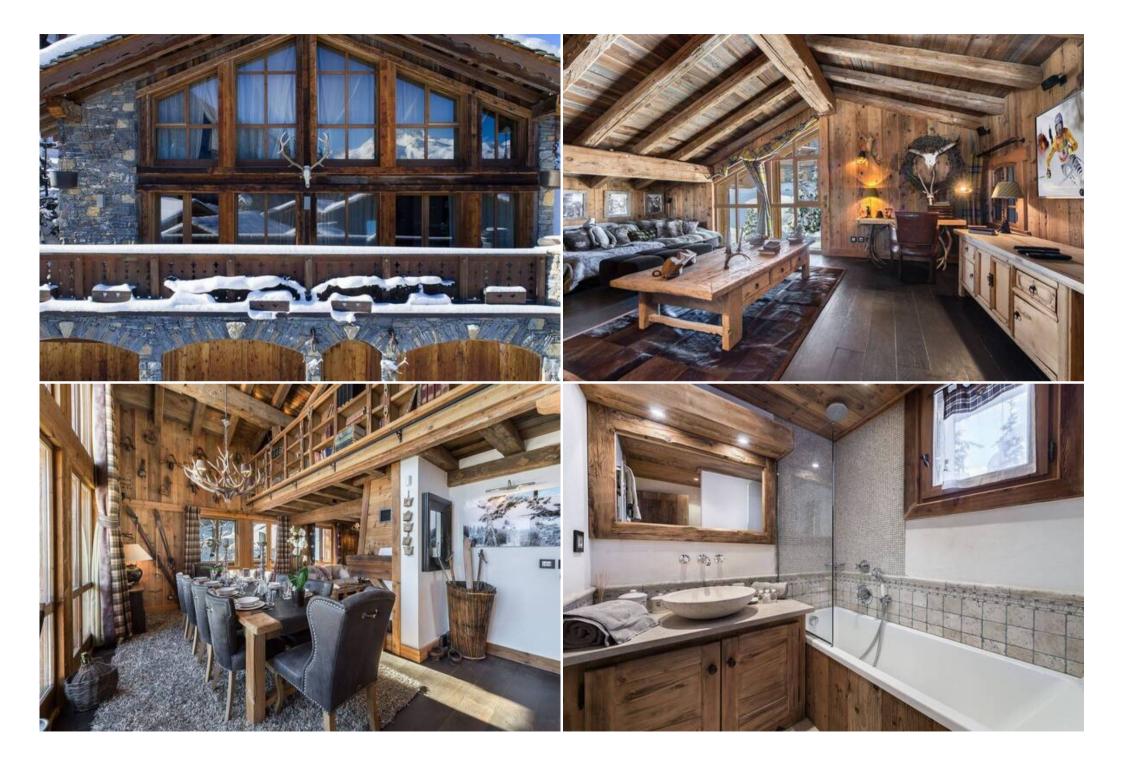

The exterior architecture of this mountain chalet is authentic in style: the wood covering the facade continues into the interior, where this natural material is used in the exposed timber work and on the walls, like in traditional mountain chalets. Stone is also used on the columns supporting the chalet. The imposing aspect of this material is due to technical requirements, but it also gives this delightful mountain chalet its rustic charm.

The interior decor is a subtle blend of wood, fur, hides and antlers, as well as typical Alpine objects. This Alpine yet contemporary style is one of the specific characteristics of the Chalet, giving it welcoming ambiance.

You're sure to appreciate the vast spaces and the numerous top-of-the-range amenities provided at the Chalet. This mountain chalet sleeps up to 10 people in its 5 en suite bedrooms. The amenities and services offered are on a par with the most prestigious hotels in the French Alps. The living area with its high ceiling, stunning views of the surrounding mountains and its magnificent fireplace is sure to delight guests looking for somewhere to relax after a long day on the slopes of the 3 Vallées ski area.