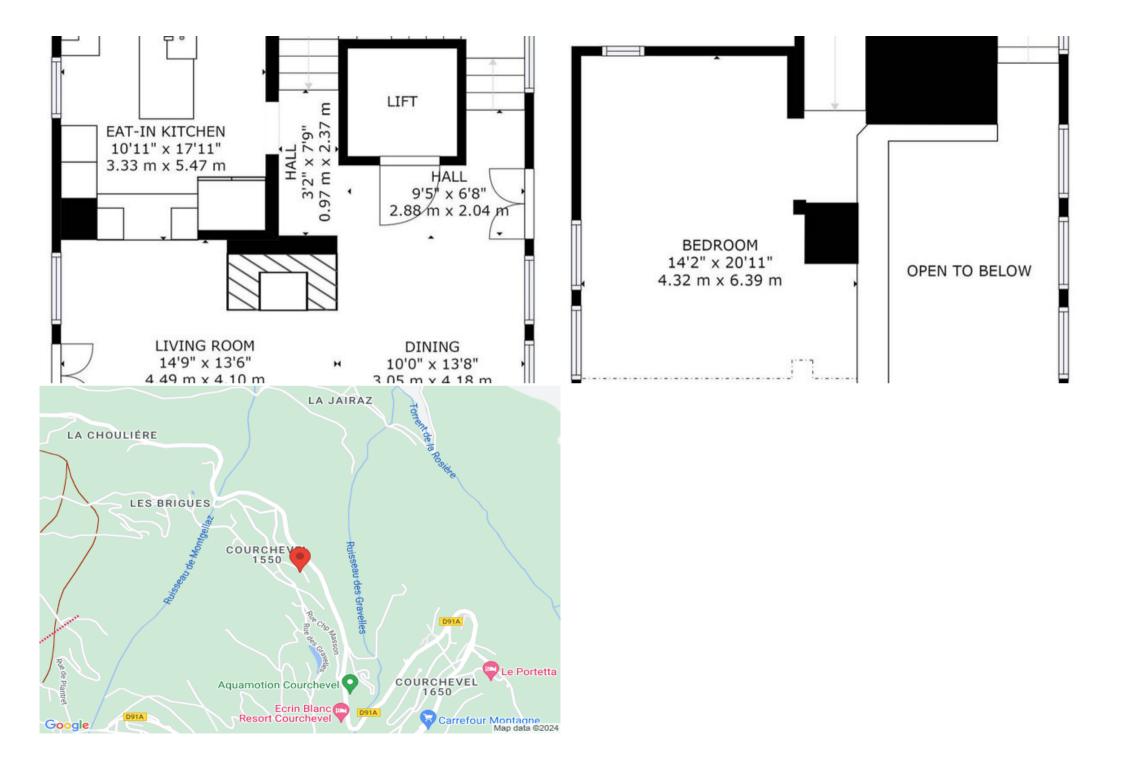

## Chalet for rent in Courchevel 1550 Village with 320 sqm and 5 bedrooms

The Chalet, located in a quiet area of Les Provères, is a mountain chalet in Courchevel Village. This traditional chalet enjoys a privileged location in a sector where serenity reigns, a few hundred meters from the slopes, the ski lifts and the centre of the resort.