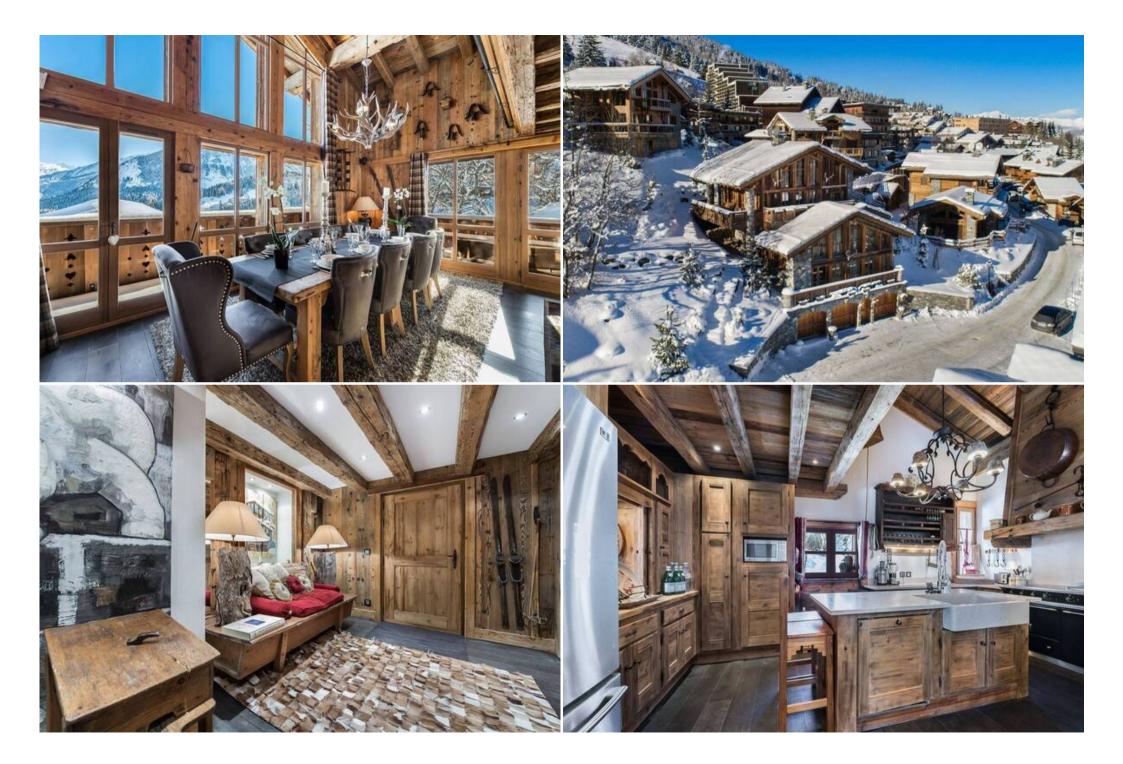

## Chalet for rent in Courchevel 1550 Village with 320 sqm and 5 bedrooms

The Chalet, located in a quiet area of Les Provères, is a mountain chalet in Courchevel Village. This traditional chalet enjoys a privileged location in a sector where serenity reigns, a few hundred meters from the slopes, the ski lifts and the centre of the resort.

The exterior architecture of this mountain chalet is authentic in style: the wood covering the facade continues into the interior, where this natural material is used in the exposed timber work and on the walls, like in traditional mountain chalets. Stone is also used on the columns supporting the chalet. The imposing aspect of this material is due to technical requirements, but it also gives this delightful mountain chalet its rustic charm.

The interior decor is a subtle blend of wood, fur, hides and antlers, as well as typical Alpine objects. This Alpine yet contemporary style is one of the specific characteristics of the Chalet, giving it welcoming ambiance.

You're sure to appreciate the vast spaces and the numerous top-of-the-range amenities provided at the Chalet. This mountain chalet sleeps up to 10 people in its 5 en suite bedrooms. The amenities and services offered are on a par with the most prestigious hotels in the French Alps. The living area with its high ceiling, stunning views of the surrounding mountains and its magnificent fireplace is sure to delight guests looking for somewhere to relax after a long day on the slopes of the 3 Vallées ski area.