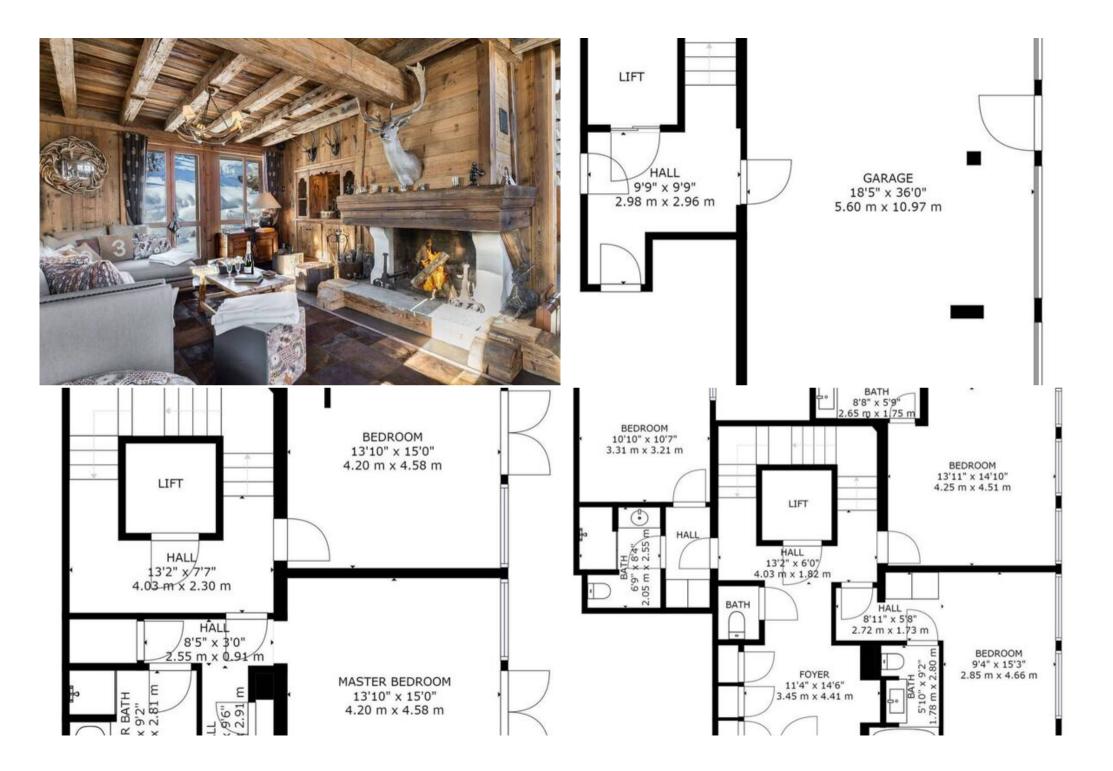

You're sure to appreciate the vast spaces and the numerous top-of-the-range amenities provided at the Chalet. This mountain chalet sleeps up to 10 people in its 5 en suite bedrooms. The amenities and services offered are on a par with the most prestigious hotels in the French Alps. The living area with its high ceiling, stunning views of the surrounding mountains and its magnificent fireplace is sure to delight guests looking for somewhere to relax after a long day on the slopes of the 3 Vallées ski area.