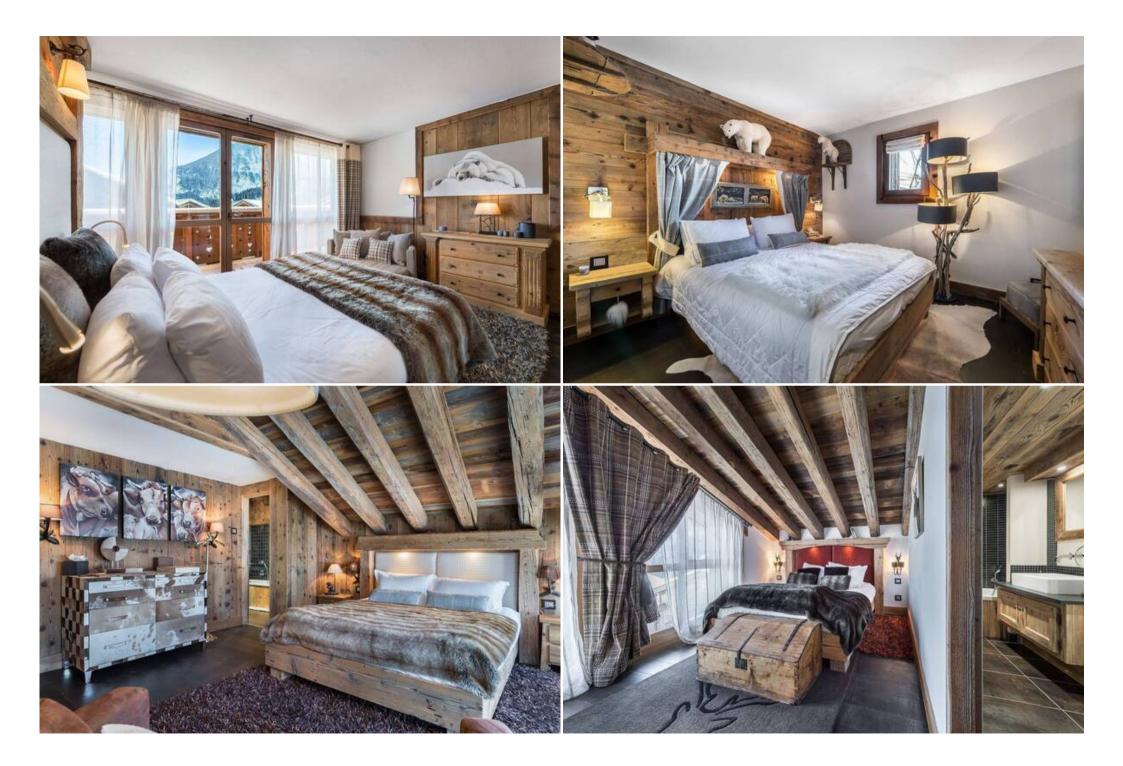

The interior decor is a subtle blend of wood, fur, hides and antlers, as well as typical Alpine objects. This Alpine yet contemporary style is one of the specific characteristics of the Chalet, giving it welcoming ambiance.

You're sure to appreciate the vast spaces and the numerous top-of-the-range amenities provided at the Chalet. This mountain chalet sleeps up to 10 people in its 5 en suite bedrooms. The amenities and services offered are on a par with the most prestigious hotels in the French Alps. The living area with its high ceiling, stunning views of the surrounding mountains and its magnificent fireplace is sure to delight guests looking for somewhere to relax after a long day on the slopes of the 3 Vallées ski area.