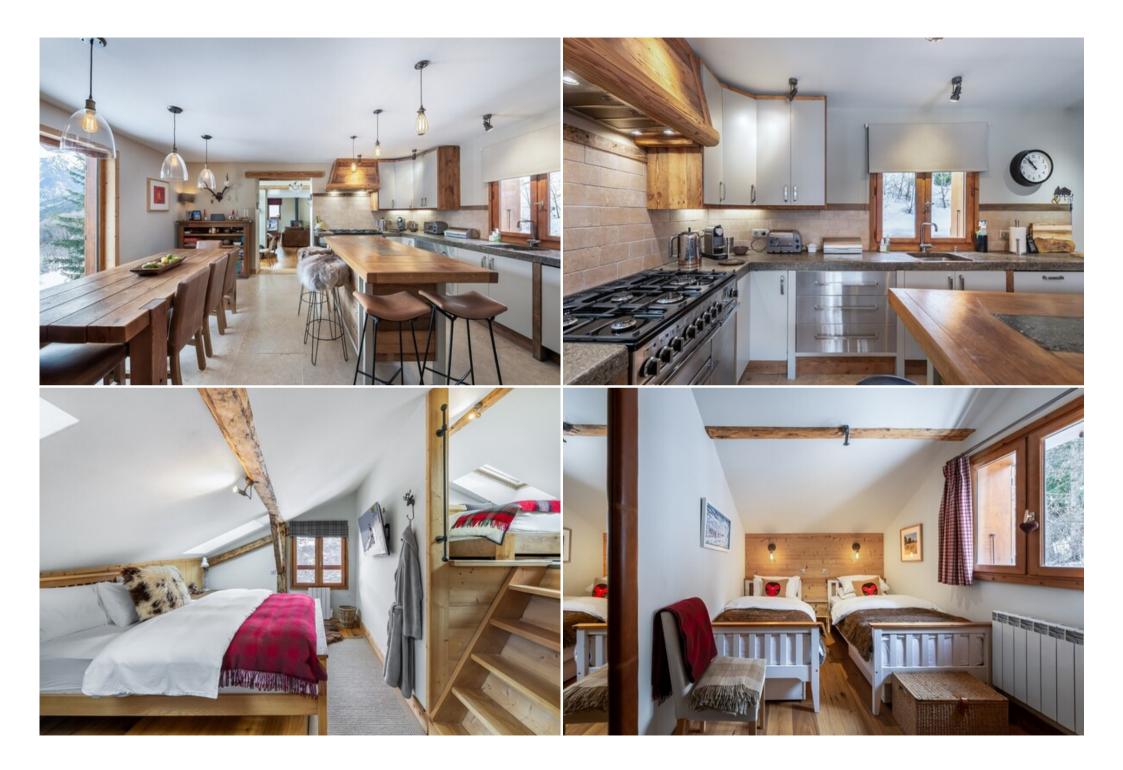

This property offers luxurious and high quality traditional mountain interior design, providing a warm atmosphere with modern comfort. On the first level, you will find a ski room and a magnificent en suite bedroom. On the second level, a kitchen open onto the living room with a warm atmosphere allowing you to enjoy moments of relaxation by the fireplace, a study area, a pantry and a dining room, all benefiting from a breathtaking view of the surrounding mountains.

Mountain-Biking

Riding

On the top floor, 4 comfortable rooms. In appendix : a large Garden

Cycling

chalet - REF: TGS-A3027

Skiing/Snowboarding