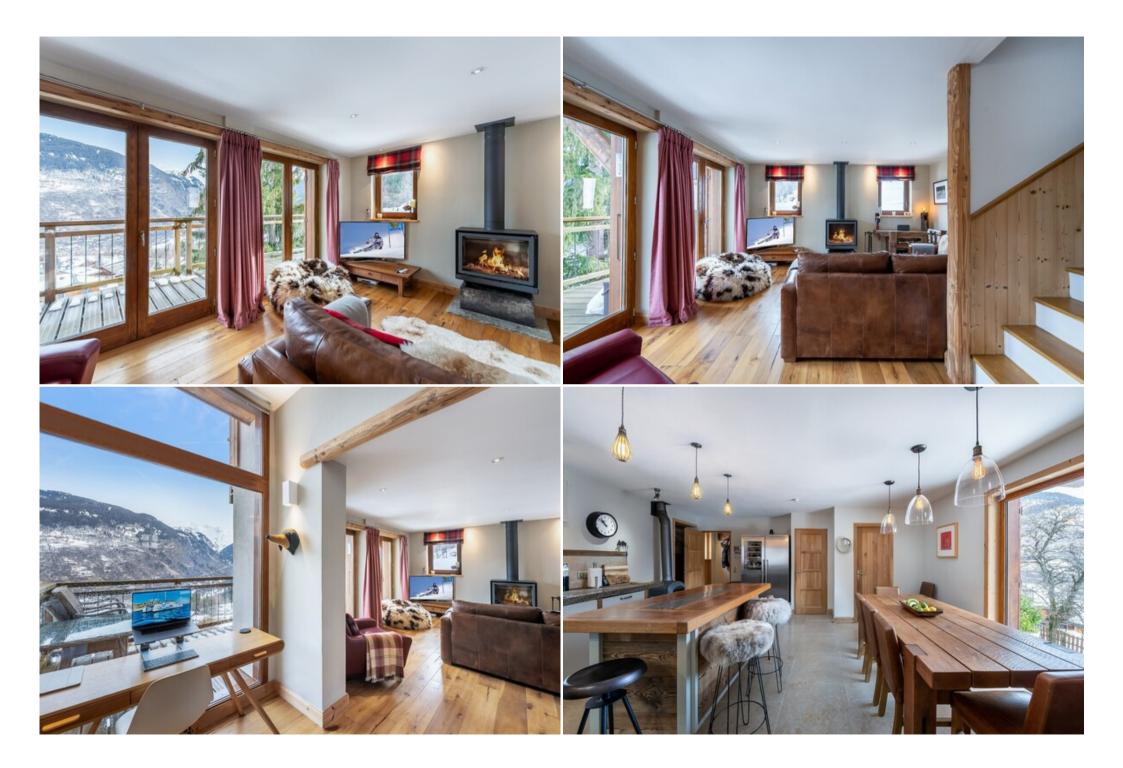

This property offers luxurious and high quality traditional mountain interior design, providing a warm atmosphere with modern comfort. On the first level, you will find a ski room and a magnificent en suite bedroom. On the second level, a kitchen open onto the living room with a warm atmosphere allowing you to enjoy moments of relaxation by the fireplace, a study area, a pantry and a dining room, all benefiting from a breathtaking view of the surrounding mountains.