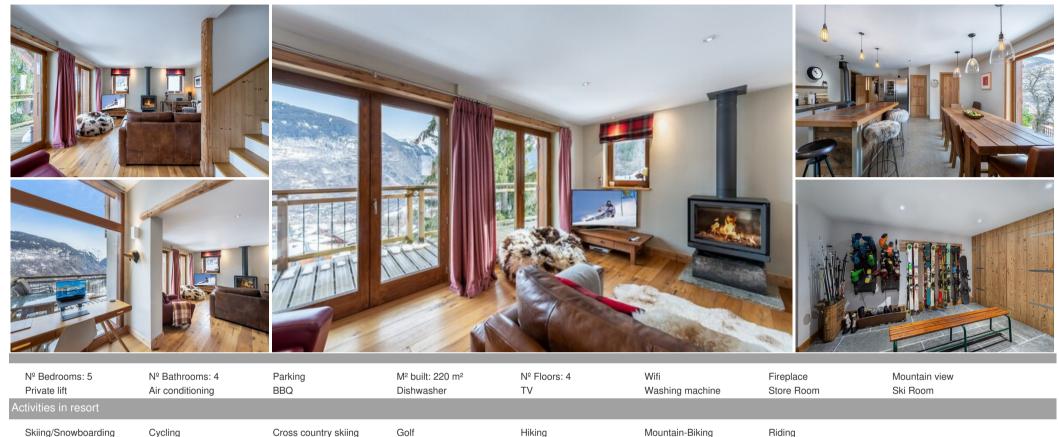

## Superb chalet in Courchevel with 220 sqm and large garden. 5 bedrooms and 4 bathrooms

Located in a hamlet of Courchevel, come and discover this charming chalet entirely renovated with taste.

Cross country skiing

This property offers luxurious and high quality traditional mountain interior design, providing a warm atmosphere with modern comfort. On the first level, you will find a ski room and a magnificent en suite bedroom. On the second level, a kitchen open onto the living room with a warm atmosphere allowing you to enjoy moments of relaxation by the fireplace, a study area, a pantry and a dining room, all benefiting from a breathtaking view of the surrounding mountains.

Mountain-Biking

Riding

On the top floor, 4 comfortable rooms. In appendix : a large Garden

Cycling

chalet - REF: TGS-A3027

Skiing/Snowboarding