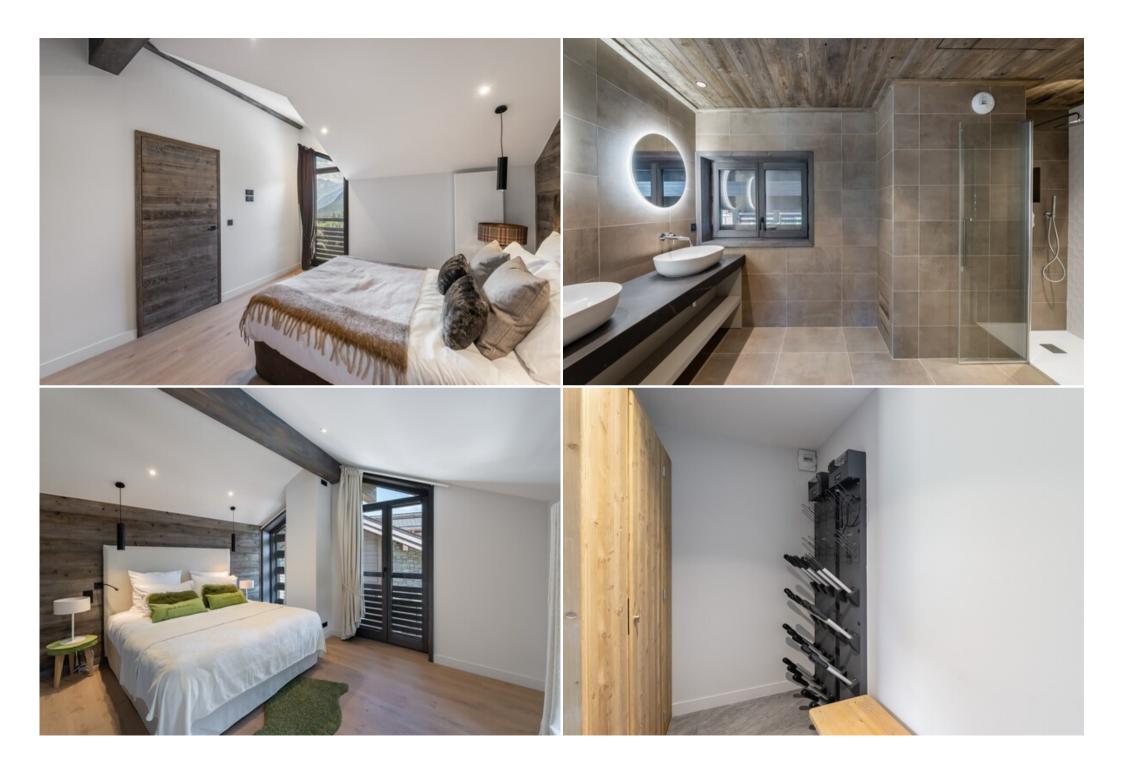

LAYOUT

LEVEL 1

Garage

Entrance with ski room
Apartment with a living room, a kitchen, toilets and a shower room

Garden

LEVEL 2

Bedroom 1 : double with dressing room

A mountain corner A shower room

Toilets

Room 2: double with bathroom and balcony access

Balcony

LEVEL 3

Living room with fireplace and balcony

Dining room with balcony

Open kitchen

Storeroom

Toilet

LEVEL 4

Toilet

Room 3: double with bathroom

Bedroom 4: double with shower room and dressing

room

Garages and parking spaces available at an additional cost.