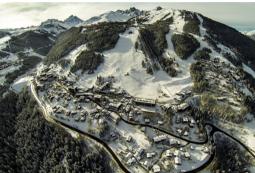

## Splendid Chalet in Courchevel 1550 Village with 4 levels

France, Courchevel, Courchevel 1550

chalet - REF: TGS-A3028

| Nº Bedrooms: 4 |  |
|----------------|--|
| Private lift   |  |
| Cinema/tv room |  |

## Splendid Chalet in Courchevel 1550 Village with 4 levels 231 sqm and 4 bedrooms

Come and discover the Chalet, located in a new prestigious residence in the heart of the resort, close to all amenities and ski in ski out. Divided on 4 levels, this chalet benefits from four double bedrooms, a mountain corner, a living room with terrace allowing you to enjoy a nice view on the surrounding mountains. A garage completes this property