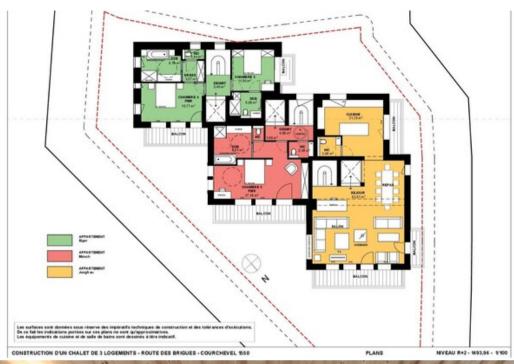

## LEVEL 3

A double bedroom with bathroom, dressing, WC and private balcony

A double bedroom with shower room, WC and private balcony