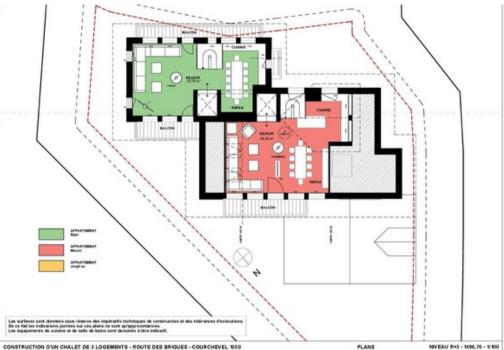

## LEVEL 4

A living room with fireplace and two balconies An opening kitchen with dining area