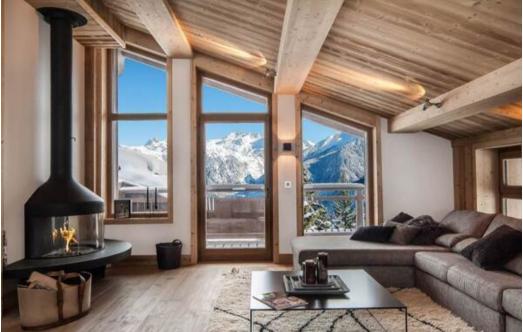

# EXCEPTIONAL HALF CHALET · COURCHEVEL VILLAGE with 5 bedrooms and 270 sqm

Located in a quiet area of the resort, close to all amenities, this charming chalet with a modern style offers spacious and pleasant volumes. It also benefits from a superb view of the surrounding mountains.

## LEVEL 4

A living room with fireplace and two balconies An opening kitchen with dining area