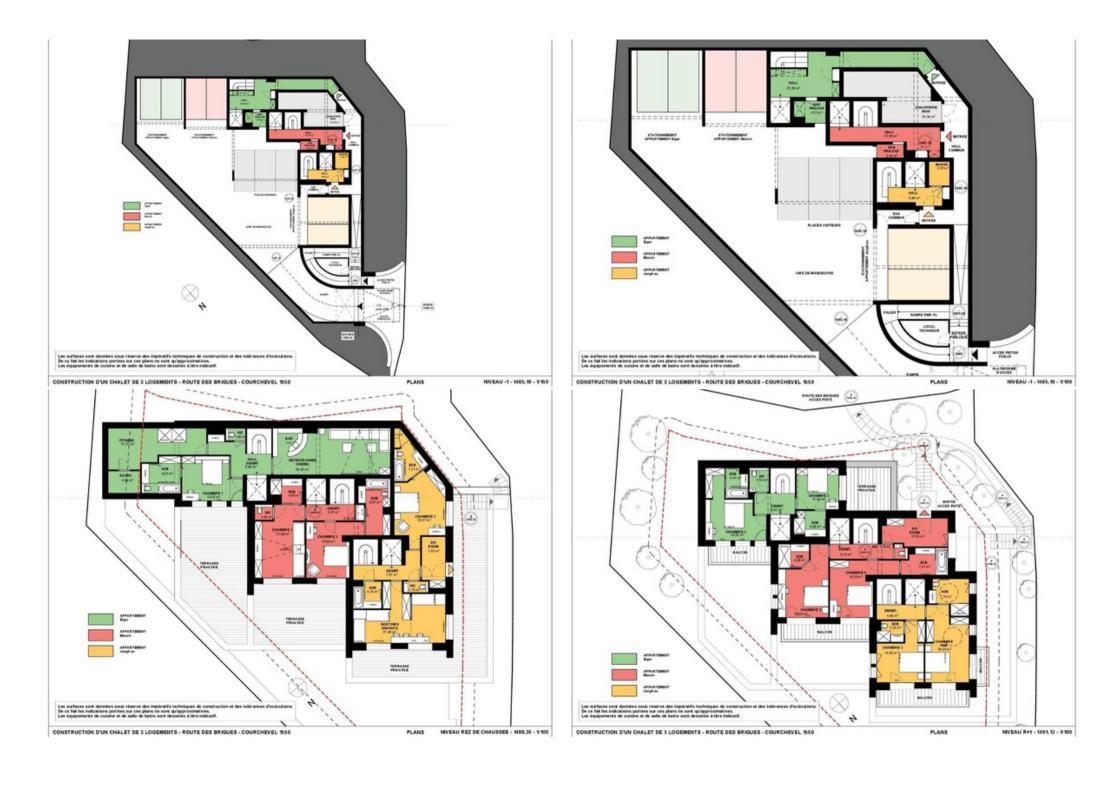

#### LAYOUT

#### LEVEL 0

Entrance hall

#### LEVEL 1

SPA with fitness area, sauna and shower toilet

A double bedroom with bathroom, WC and terrace access

Relaxation area with bar and home cinema room A laundry

## LEVEL 2

- WC

A double bedroom with bathroom and private balcony

A double bedroom with shower room and private terrace