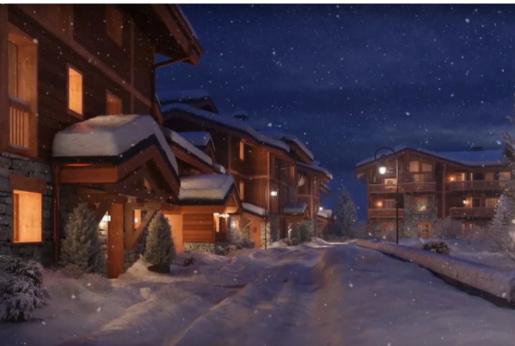

# NEW CHALET COURCHEVEL MORIOND - COURCHEVEL 1650 MORIOND

France, Courchevel, Courchevel 1650

chalet - REF: TGS-A3030

Hiking

Mountain-Biking

Riding

### NEW CHALET COURCHEVEL MORIOND · COURCHEVEL 1650 MORIOND with 277 sgm and 6 bedrooms

Cross country skiing

Golf

Chalet is located just a few steps from the center of the resort and the Courchevel Moriond ski lifts. Benefiting from a choice location and maximum sunshine, this resort finds a perfect balance between authenticity, dynamism and respect for traditions.