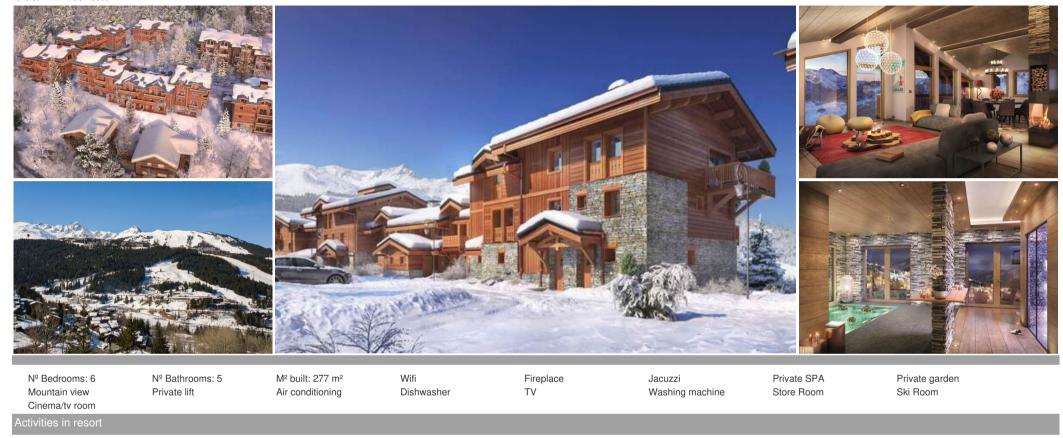

# NEW CHALET COURCHEVEL MORIOND - COURCHEVEL 1650 MORIOND

France, Courchevel, Courchevel 1650

chalet - REF: TGS-A3030

Hiking

Mountain-Biking

Riding

### NEW CHALET COURCHEVEL MORIOND · COURCHEVEL 1650 MORIOND with 277 sgm and 6 bedrooms

Cross country skiing

Golf

Chalet is located just a few steps from the center of the resort and the Courchevel Moriond ski lifts. Benefiting from a choice location and maximum sunshine, this resort finds a perfect balance between authenticity, dynamism and respect for traditions.

The chalet, with a floor area of 273.18 s.q.m with elevator, has 6 en-suite bedrooms, a relaxation area, a kitchen opening onto a bright living room with balconies as well as two covered parking lots.