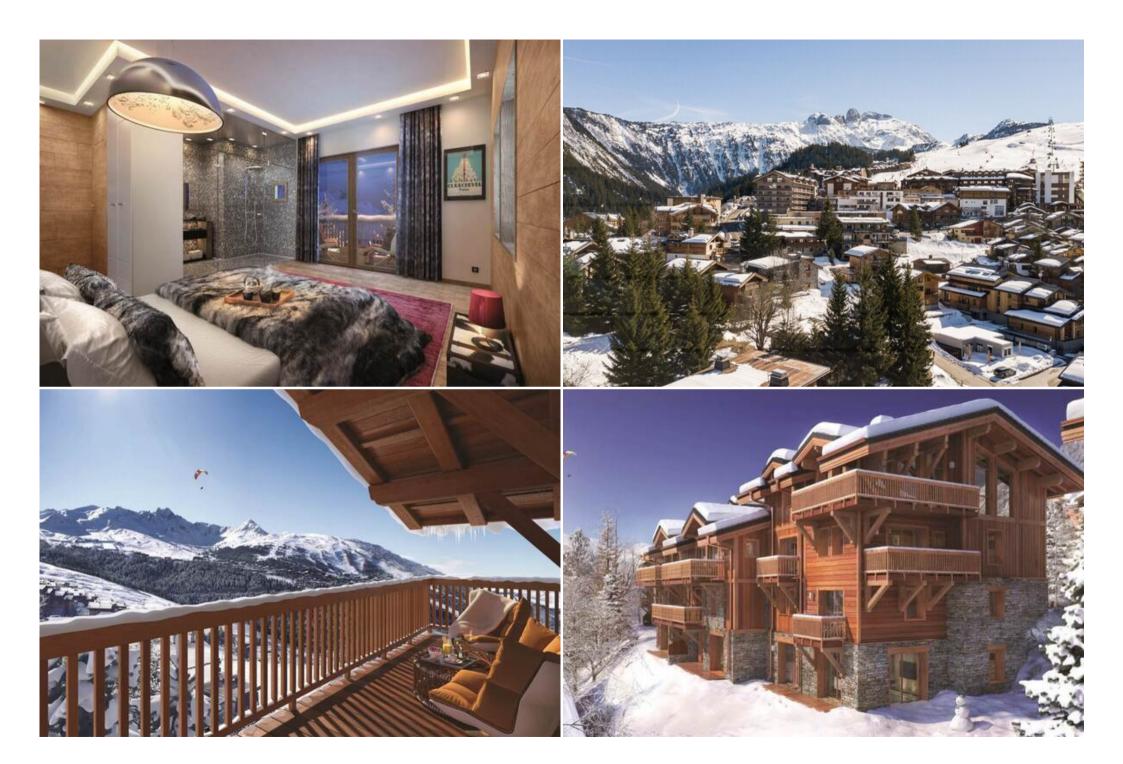

### NEW CHALET COURCHEVEL MORIOND · COURCHEVEL 1650 MORIOND with 277 sgm and 6 bedrooms

Cross country skiing

Golf

Chalet is located just a few steps from the center of the resort and the Courchevel Moriond ski lifts. Benefiting from a choice location and maximum sunshine, this resort finds a perfect balance between authenticity, dynamism and respect for traditions.

The chalet, with a floor area of 273.18 s.q.m with elevator, has 6 en-suite bedrooms, a relaxation area, a kitchen opening onto a bright living room with balconies as well as two covered parking lots.