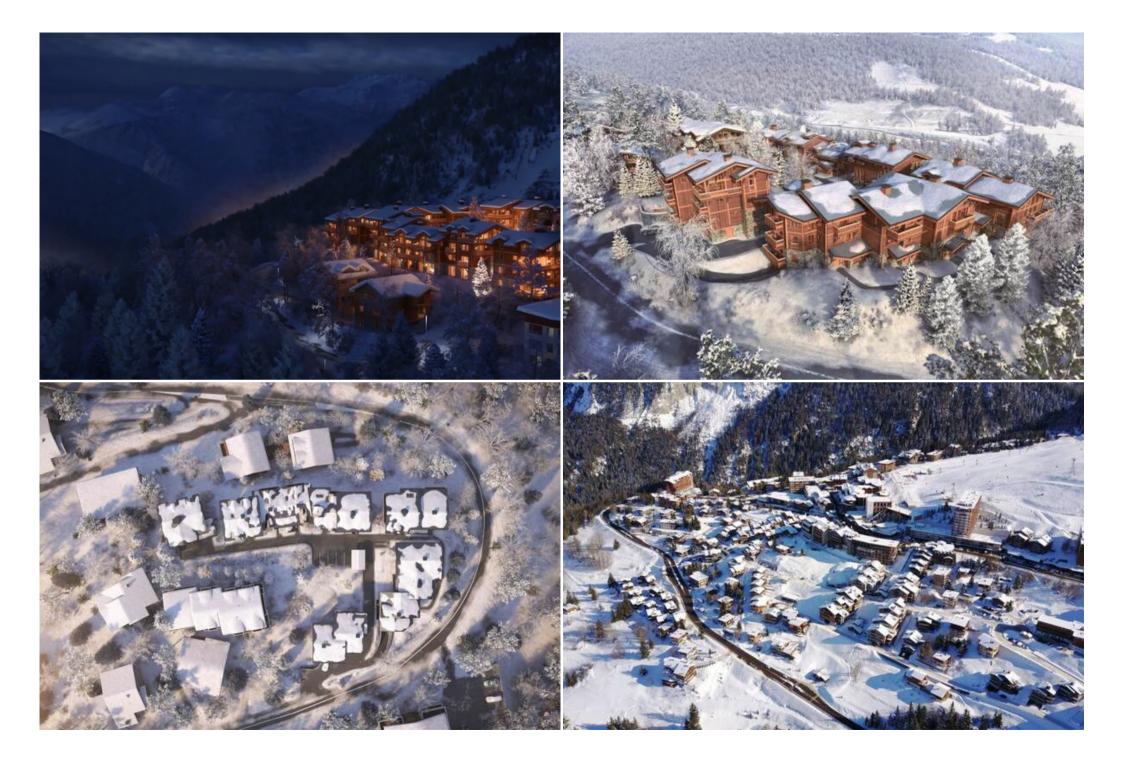

### NEW CHALET COURCHEVEL MORIOND · COURCHEVEL 1650 MORIOND with 277 sgm and 6 bedrooms

Cross country skiing

Golf

Chalet is located just a few steps from the center of the resort and the Courchevel Moriond ski lifts. Benefiting from a choice location and maximum sunshine, this resort finds a perfect balance between authenticity, dynamism and respect for traditions.