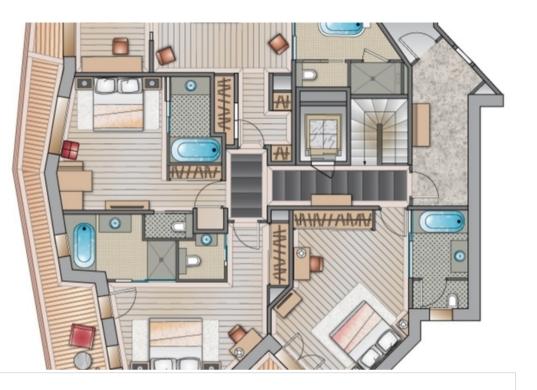

- Level 1 Mezzanine: 1 bedroom with bathroom, toilet and dressing room
- Level 0: Private entrance, 2 living areas, fireplace, large windows, bar, piano, dining room, equipped kitchen, large balcony
- Level -1 : 4 bedrooms with bathroom, toilet, dressing room, office and balcony
- Level -2 : Ski room, swimming pool with waterfall and counter-current, living room, home cinema, shower, toilet, terrace