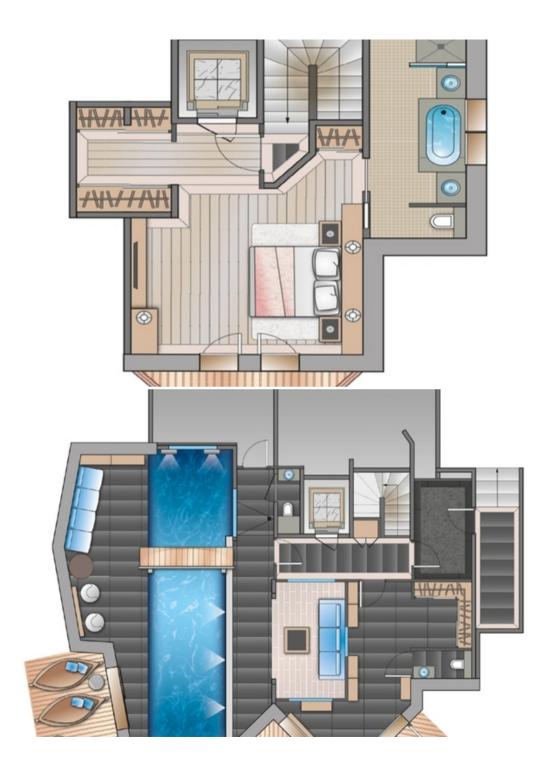

- Level 1 Mezzanine: 1 bedroom with bathroom, toilet and dressing room
- Level 0: Private entrance, 2 living areas, fireplace, large windows, bar, piano, dining room, equipped kitchen, large balcony
- Level -1 : 4 bedrooms with bathroom, toilet, dressing room, office and balcony
- Level -2 : Ski room, swimming pool with waterfall and counter-current, living room, home cinema, shower, toilet, terrace