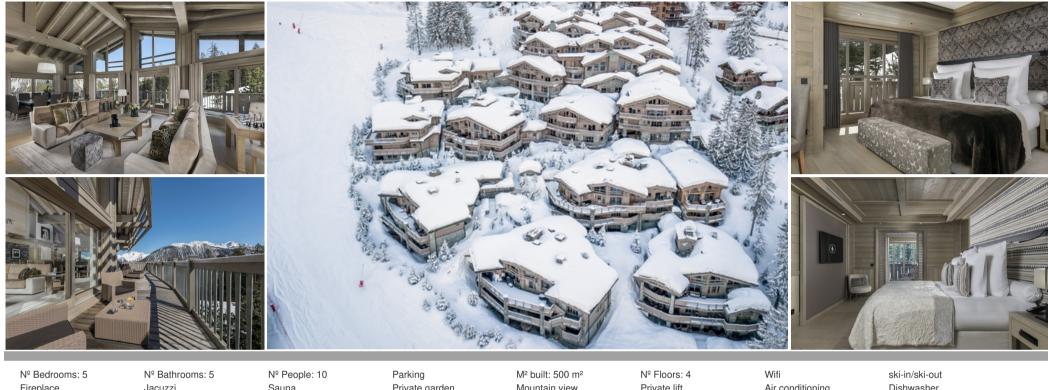

## Chalet in Courchevel 1850 Cospillot with 500 sqm

chalet - REF: TGS-A3031

France, Courchevel, Courchevel 1850, Cospillot

| Fireplace<br>TV      | Jacuzzi<br>Washing machine | Sauna<br>Store Room | Private garden<br>Ski Room | Mountain view   | Private lift | Air conditioning | Dishwasher |  |
|----------------------|----------------------------|---------------------|----------------------------|-----------------|--------------|------------------|------------|--|
| Activities in resort |                            |                     |                            |                 |              |                  |            |  |
| Skiing/Snowboarding  | Cross country skiing       | Golf                | Hiking                     | Mountain-Biking | Riding       | Sailing          |            |  |

## Chalet in Courchevel 1850 Cospillot with 500 sqm and 5 bedrooms

A unique ski-in/ski-out location, with a panoramic view overlooking the valley. The chalet located along the Cospillot slope & a few steps away from the center of Courchevel 1850, offers a panoramic view of la Dent du Villard and the valley of Courchevel.

A perfect balance between contemporary decoration and alpine tradition, the Chalet, located above the Cospillot piste, offers a panoramic view of the Dent du Villard and the Courchevel valley. The surface area of this Chalet is 500 m2 distributed over 4 levels. It can accommodate 10 people in 5 bedrooms with bathroom. All floors are served by a lift.