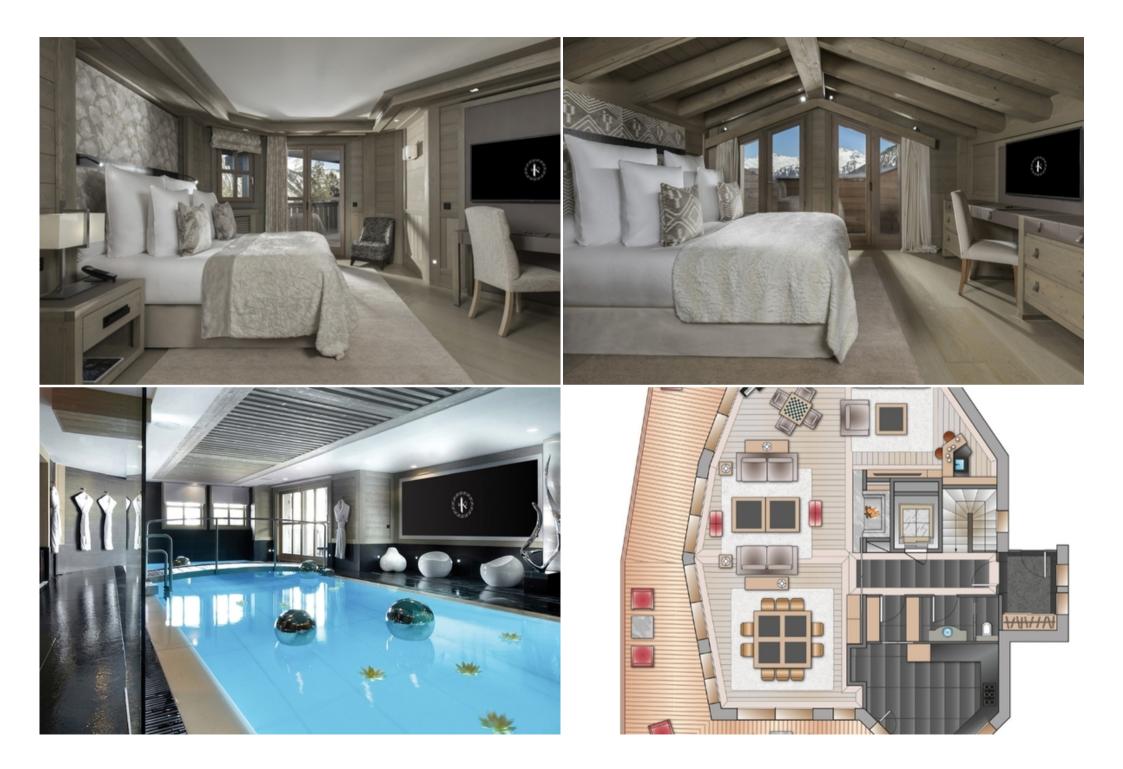

A perfect balance between contemporary decoration and alpine tradition, the Chalet, located above the Cospillot piste, offers a panoramic view of the Dent du Villard and the Courchevel valley. The surface area of this Chalet is 500 m2 distributed over 4 levels. It can accommodate 10 people in 5 bedrooms with bathroom. All floors are served by a lift.

- Level 1 Mezzanine: 1 bedroom with bathroom, toilet and dressing room
- Level 0: Private entrance, 2 living areas, fireplace, large windows, bar, piano, dining room, equipped kitchen, large balcony
- Level -1 : 4 bedrooms with bathroom, toilet, dressing room, office and balcony
- Level -2 : Ski room, swimming pool with waterfall and counter-current, living room, home cinema, shower, toilet, terrace