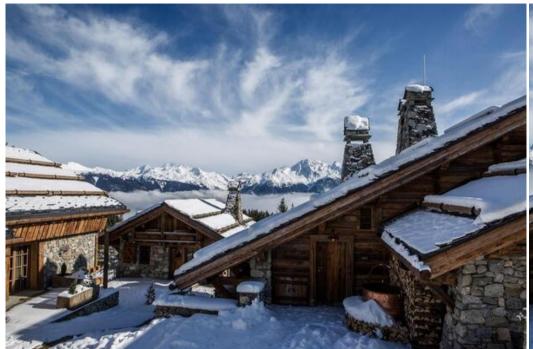

### Chalet in Méribel with 7 bedrooms and 700 sqm for rent

Nestled in Méribel, in the heart of the French Alps, is the Refuge de la Traye.

Built in 1982 and renovated in 2019, it combines authenticity and refinement in the middle of an extraordinary natural landscape. With a panoramic view of the resort and the Alpine peaks, this private residence is the embodiment of French luxury.

A sanctuary with a wonderfully warm atmosphere, it ensures every guest has a unique and unforgettable experience.

Hidden away from the rest of the world, this intimate chalet offers incredible living spaces spread over five rooms and one suite. A real hamlet in the heart of a mountain range, it offers every comfort imaginable for a stay with friends or family. Built in the foothills of the Col de la Lune mountain above Méribel, this sumptuous Refuge is the ideal base to experience mountain life.