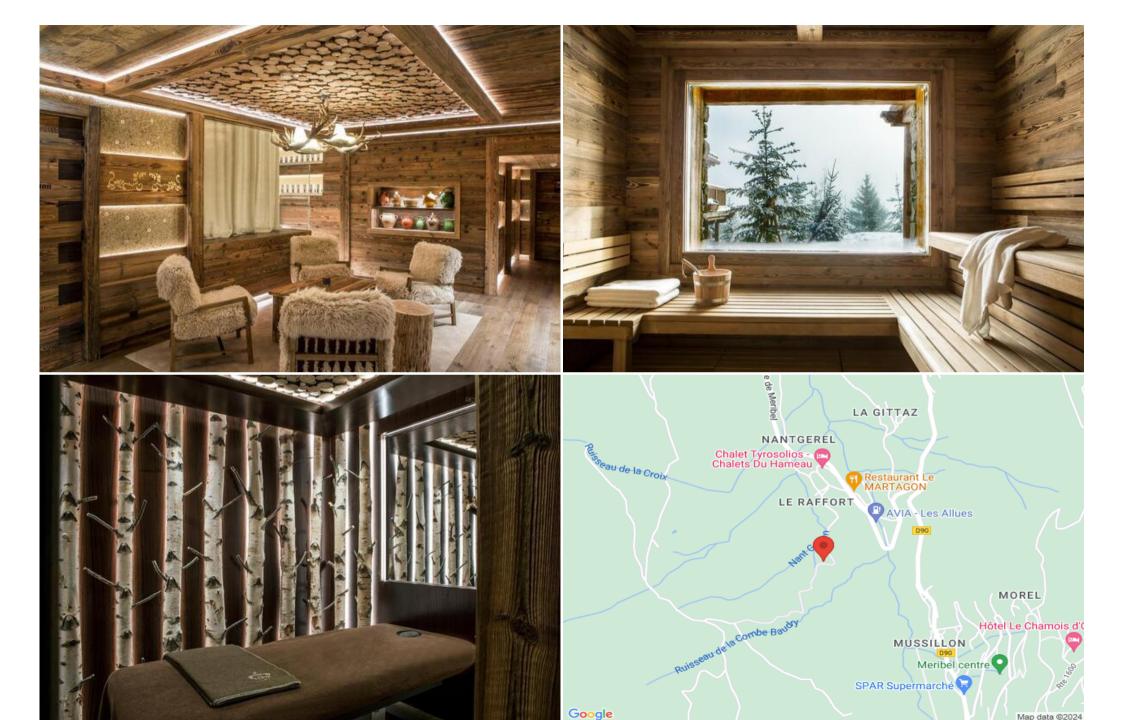

Thanks to breathtaking views of the mountains, the wellness area allows guests to forget about the stresses of everyday life from the moment they

step inside. Offering time and space to relax as well as forward thinking ways to recharge the body after long a day outdoors, the Refuge boasts a range of innovative technologies including lyashi Dôme, the Wellsystem, the Mostleds and the Stendo. Massages and treatments, along with a sauna, complete the offering to guarantee the ultimate stay.

#### WELLNESS

Masseur

Massage

Spa practitioner

Waxing