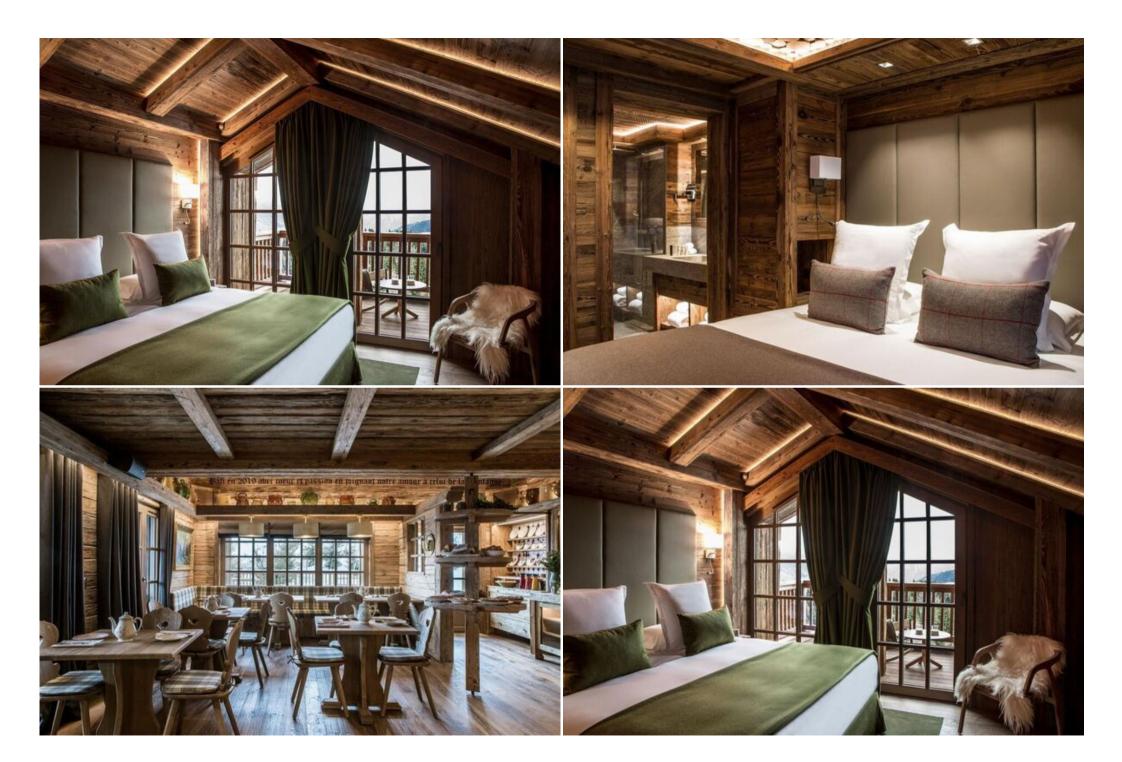

### Chalet in Méribel with 7 bedrooms and 700 sqm for rent

Nestled in Méribel, in the heart of the French Alps, is the Refuge de la Traye.

Built in 1982 and renovated in 2019, it combines authenticity and refinement in the middle of an extraordinary natural landscape. With a panoramic view of the resort and the Alpine peaks, this private residence is the embodiment of French luxury.

A sanctuary with a wonderfully warm atmosphere, it ensures every guest has a unique and unforgettable experience.

Hidden away from the rest of the world, this intimate chalet offers incredible living spaces spread over five rooms and one suite. A real hamlet in the heart of a mountain range, it offers every comfort imaginable for a stay with friends or family. Built in the foothills of the Col de la Lune mountain above Méribel, this sumptuous Refuge is the ideal base to experience mountain life.

Guests benefit from a myriad of activities and a wide range of dining options, thanks to the Refuge's fantastic setting on the slopes of Meribel. Breakfasts, lunches and dinners are served at the Refuge, on the slopes or in neighboring properties in Courchevel and Méribel. All dining options are included with complete privatisation.