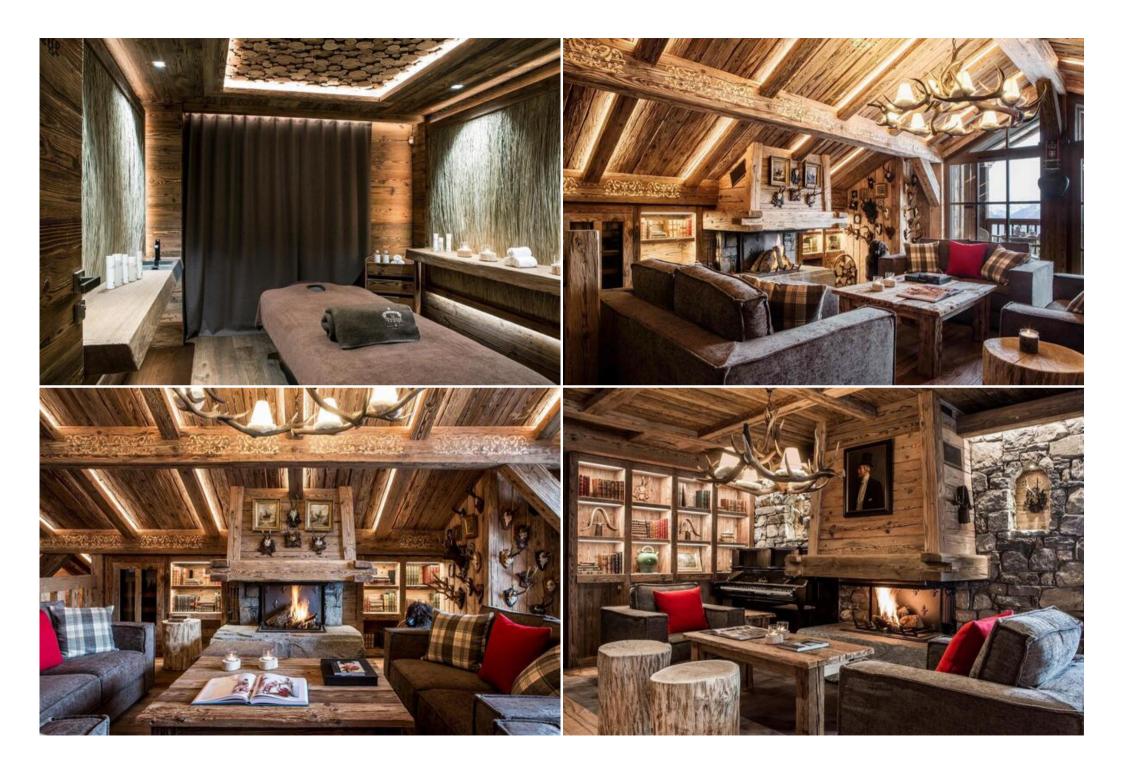

A sanctuary with a wonderfully warm atmosphere, it ensures every guest has a unique and unforgettable experience.

Hidden away from the rest of the world, this intimate chalet offers incredible living spaces spread over five rooms and one suite. A real hamlet in the heart of a mountain range, it offers every comfort imaginable for a stay with friends or family. Built in the foothills of the Col de la Lune mountain above Méribel, this sumptuous Refuge is the ideal base to experience mountain life.

With everything possible at the Refuge de la Traye, enjoy a day of skiing in the 3 Valleys followed, an evening of wine tasting somewhere memorable, or even a fun filled snowmobile escape for children.