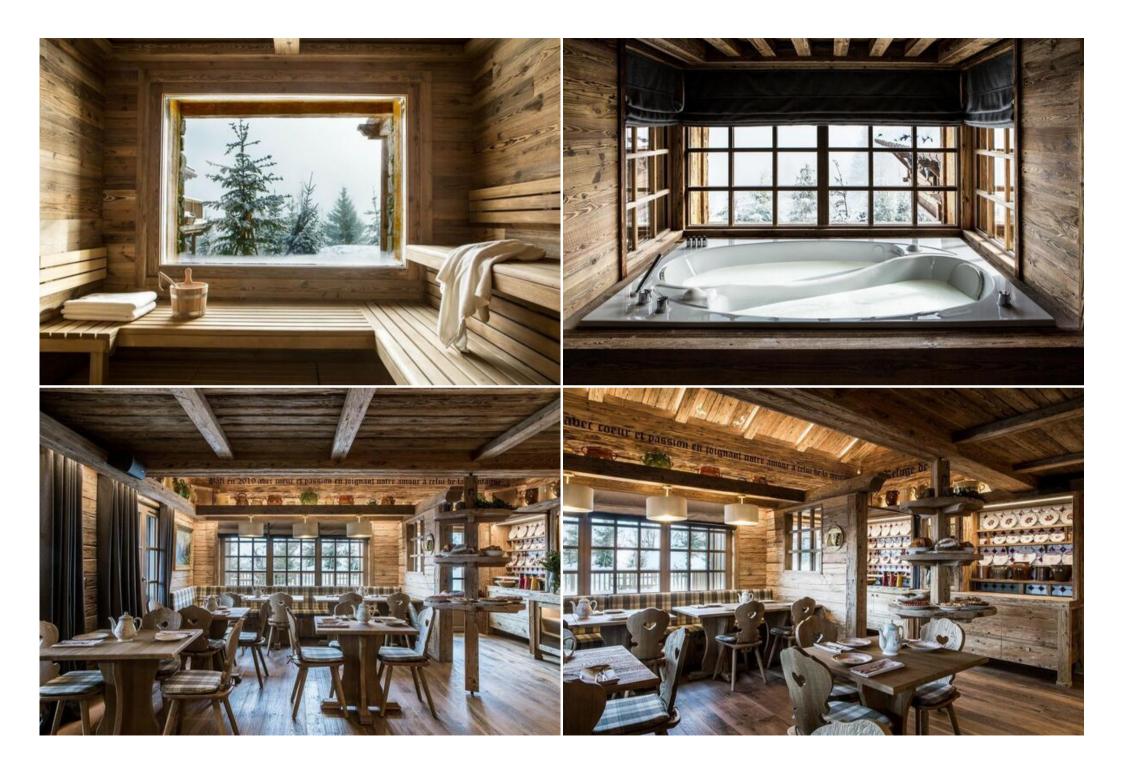

Thanks to breathtaking views of the mountains, the wellness area allows guests to forget about the stresses of everyday life from the moment they

step inside. Offering time and space to relax as well as forward thinking ways to recharge the body after long a day outdoors, the Refuge boasts a range of innovative technologies including lyashi Dôme, the Wellsystem, the Mostleds and the Stendo. Massages and treatments, along with a sauna, complete the offering to guarantee the ultimate stay.

Guests benefit from a myriad of activities and a wide range of dining options, thanks to the Refuge's fantastic setting on the slopes of Meribel. Breakfasts, lunches and dinners are served at the Refuge, on the slopes or in neighboring properties in Courchevel and Méribel. All dining options are included with complete privatisation.