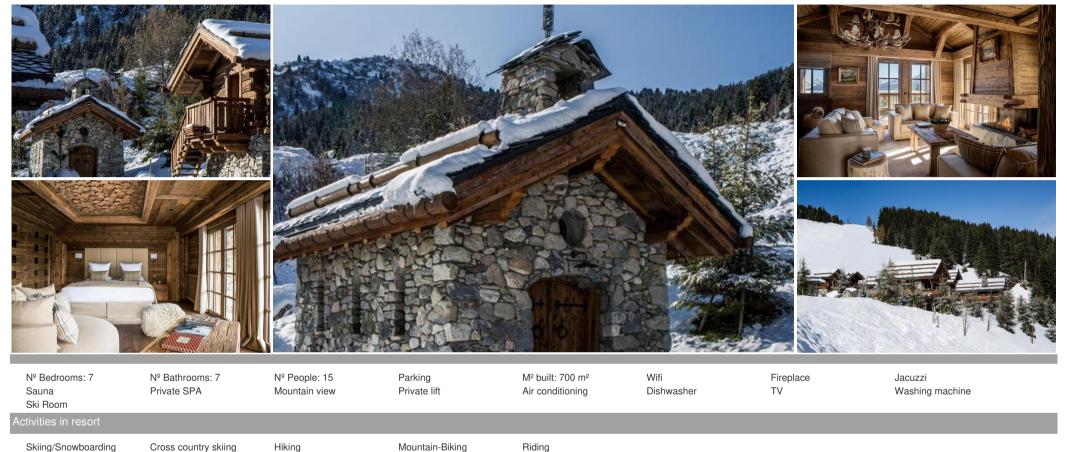

# Chalet in Méribel with 7 bedrooms and 700 sqm for rent

France, Méribel, Méribel Village

chalet - REF: TGS-A3033

### Chalet in Méribel with 7 bedrooms and 700 sqm for rent

Nestled in Méribel, in the heart of the French Alps, is the Refuge de la Traye.

Built in 1982 and renovated in 2019, it combines authenticity and refinement in the middle of an extraordinary natural landscape. With a panoramic view of the resort and the Alpine peaks, this private residence is the embodiment of French luxury.

A sanctuary with a wonderfully warm atmosphere, it ensures every guest has a unique and unforgettable experience.

Hidden away from the rest of the world, this intimate chalet offers incredible living spaces spread over five rooms and one suite. A real hamlet in the heart of a mountain range, it offers every comfort imaginable for a stay with friends or family. Built in the foothills of the Col de la Lune mountain above Méribel, this sumptuous Refuge is the ideal base to experience mountain life.