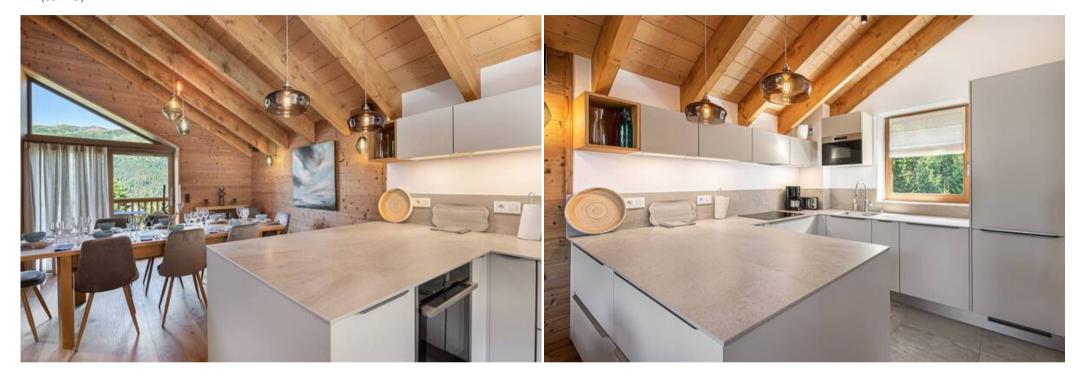

Chalet blends perfectly into the alpine landscape, as it is essentially made of high-quality light wood, capturing the light and offering us a very bright chalet. The brightness of the chalet comes above all from its large bay windows on several levels. You will be captivated by the panoramic view that the living room offers on Méribel and all its valley.

The many fabrics that make up the chalet, from thick curtains to the sofa, but also the household linen, have been selected by an interior designer to ensure the best possible quality, while offering a perfect harmony with the decoration.