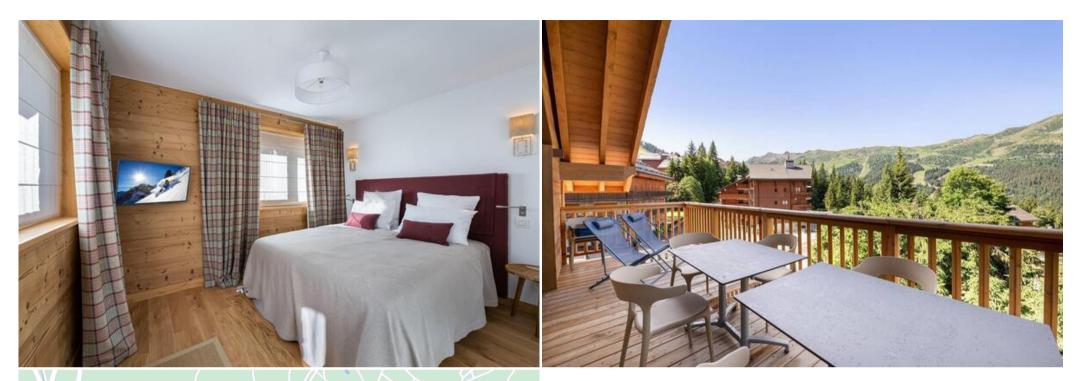

The 12 guests that can be accommodated in the chalet will be divided into 4 double bedrooms as well as the master bedroom. Each bedroom is tastefully decorated and has its own private bathroom. In most of them, you will be able to admire the panoramic view and enjoy the sun from their balconies.