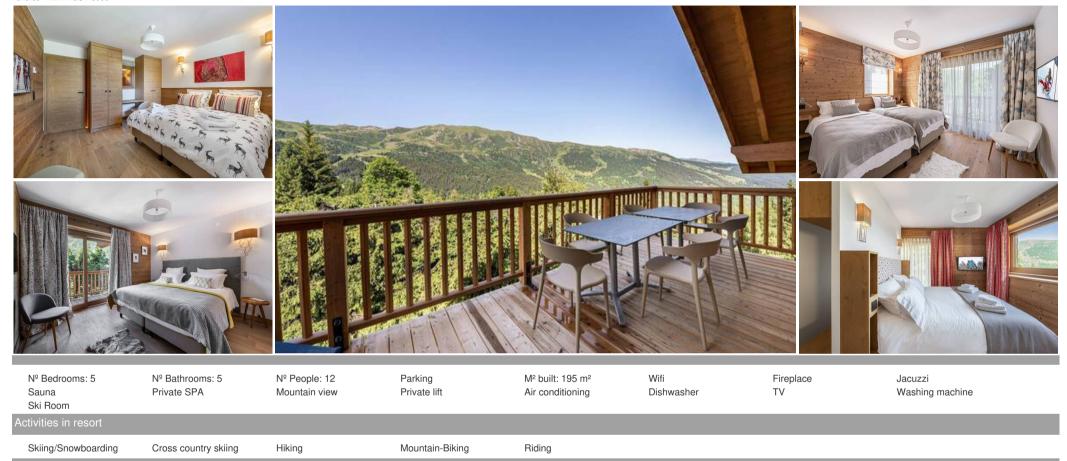

The 12 guests that can be accommodated in the chalet will be divided into 4 double bedrooms as well as the master bedroom. Each bedroom is tastefully decorated and has its own private bathroom. In most of them, you will be able to admire the panoramic view and enjoy the sun from their balconies.

Chalet blends perfectly into the alpine landscape, as it is essentially made of high-quality light wood, capturing the light and offering us a very bright chalet. The brightness of the chalet comes above all from its large bay windows on several levels. You will be captivated by the panoramic view that the living room offers on Méribel and all its valley.