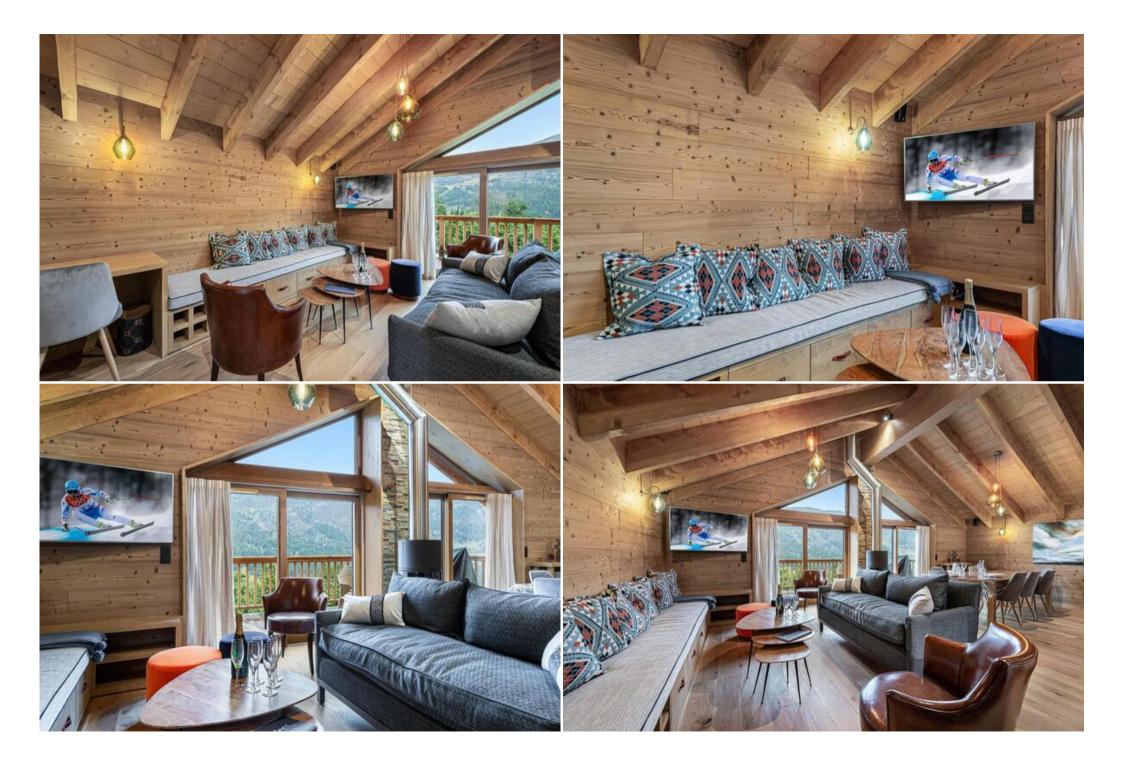

Chalet blends perfectly into the alpine landscape, as it is essentially made of high-quality light wood, capturing the light and offering us a very bright chalet. The brightness of the chalet comes above all from its large bay windows on several levels. You will be captivated by the panoramic view that the living room offers on Méribel and all its valley.

The many fabrics that make up the chalet, from thick curtains to the sofa, but also the household linen, have been selected by an interior designer to ensure the best possible quality, while offering a perfect harmony with the decoration.

After a beautiful day of sunny skiing, nothing beats relaxing in the indoor jacuzzi and sauna. Chalet Palou also has a leisure area with a television room and a high-end audio system. The chalet, perfectly adapted