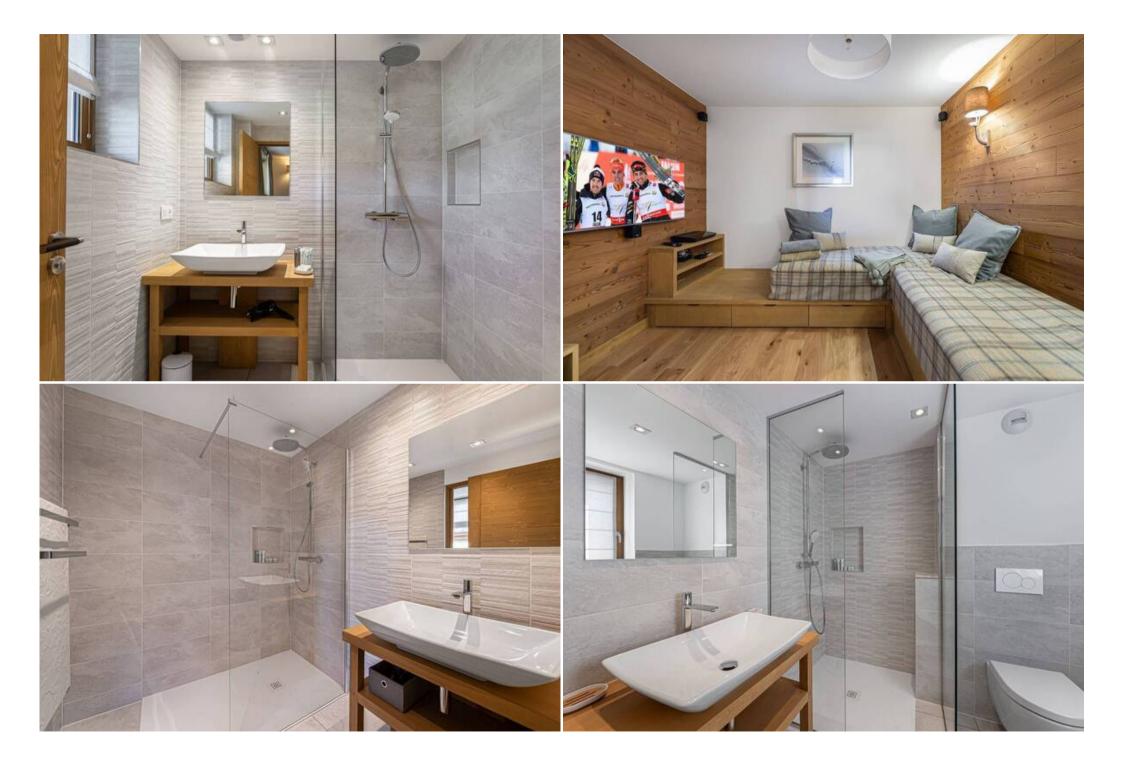

The 12 guests that can be accommodated in the chalet will be divided into 4 double bedrooms as well as the master bedroom. Each bedroom is tastefully decorated and has its own private bathroom. In most of them, you will be able to admire the panoramic view and enjoy the sun from their balconies.