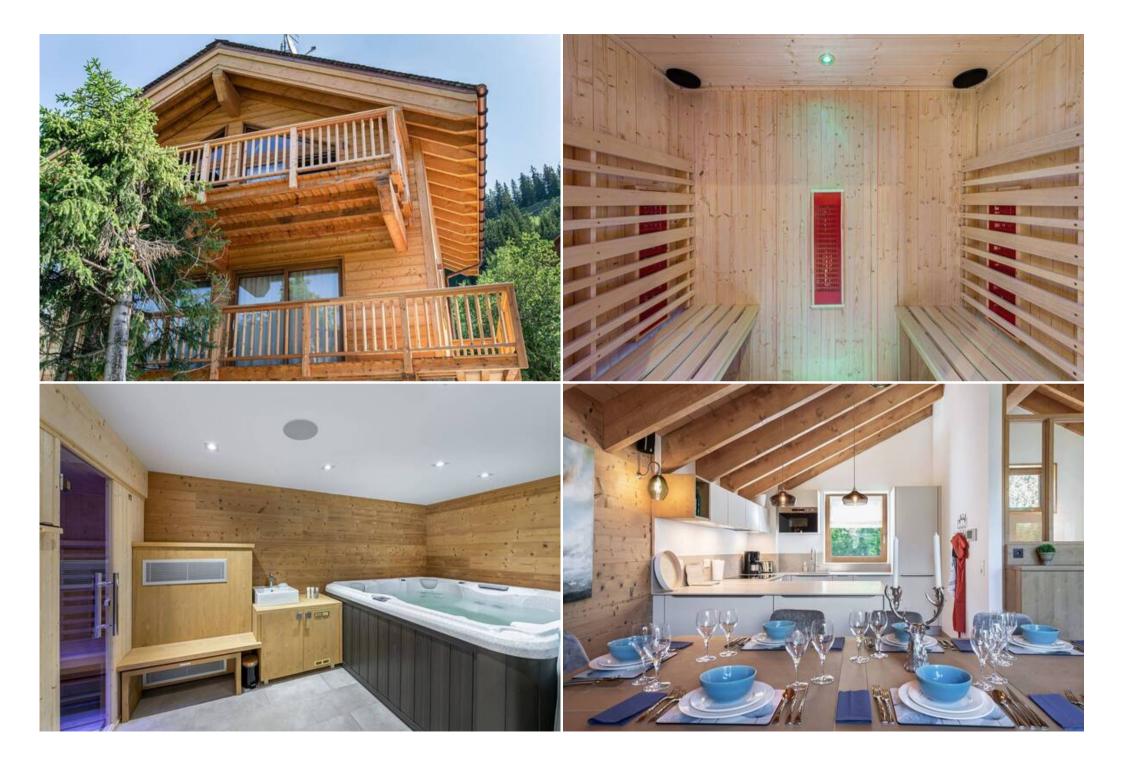

After a beautiful day of sunny skiing, nothing beats relaxing in the indoor jacuzzi and sauna. Chalet Palou also has a leisure area with a television room and a high-end audio system. The chalet, perfectly adapted

to the practice of winter sports, has a ski room equipped with a ski cupboard and boot warmer.

A perfect chalet for a family or a group of friends wishing to spend a stay in a high level of equipment and comfort, while enjoying the Trois Vallées ski area and a breath-taking panoramic view.