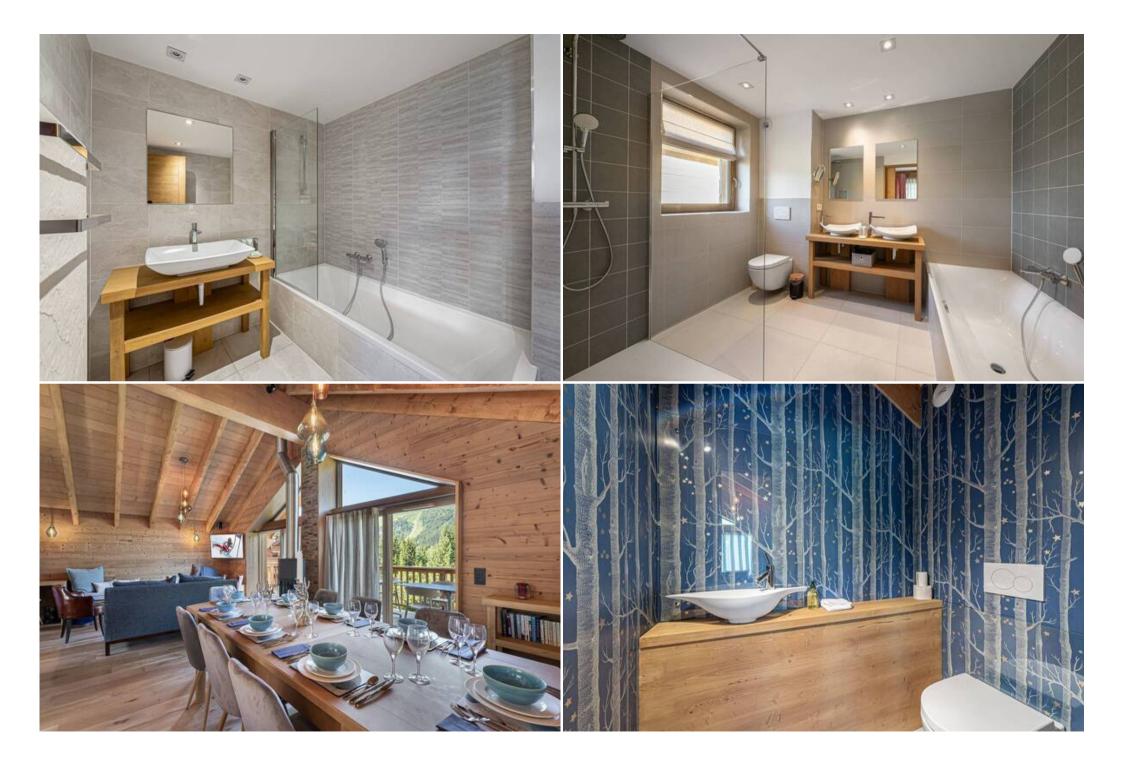

The 12 guests that can be accommodated in the chalet will be divided into 4 double bedrooms as well as the master bedroom. Each bedroom is tastefully decorated and has its own private bathroom. In most of them, you will be able to admire the panoramic view and enjoy the sun from their balconies.