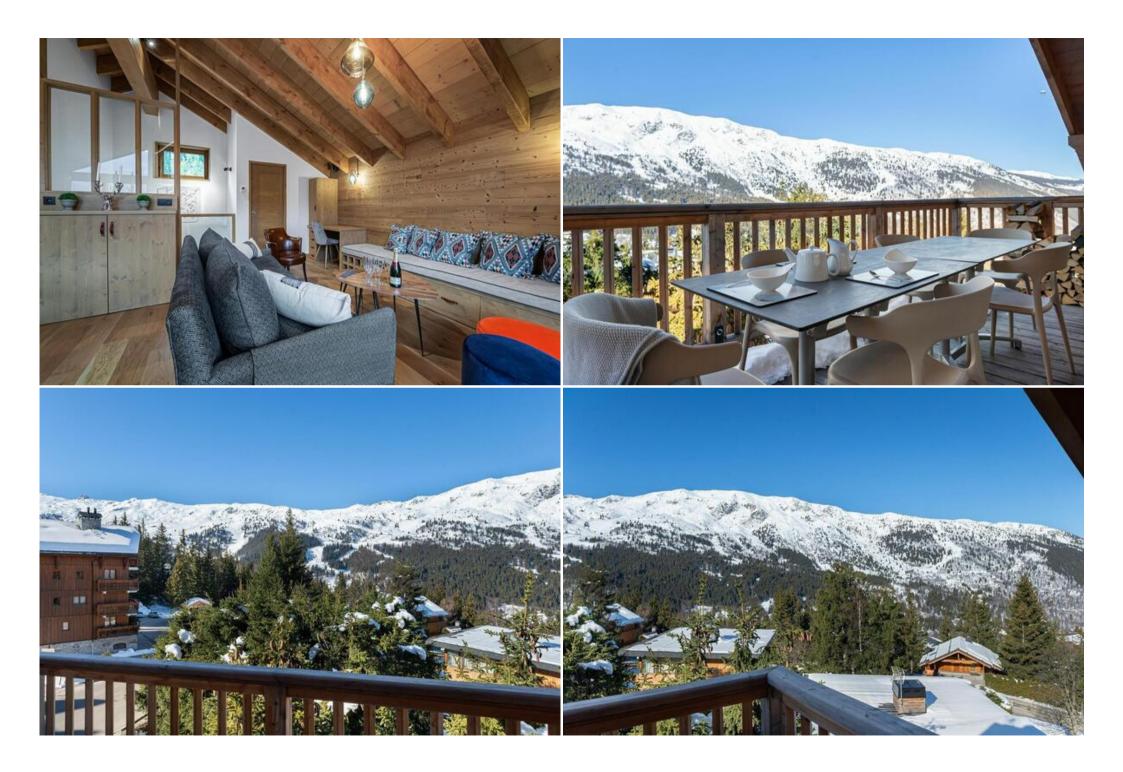

Chalet blends perfectly into the alpine landscape, as it is essentially made of high-quality light wood, capturing the light and offering us a very bright chalet. The brightness of the chalet comes above all from its large bay windows on several levels. You will be captivated by the panoramic view that the living room offers on Méribel and all its valley.