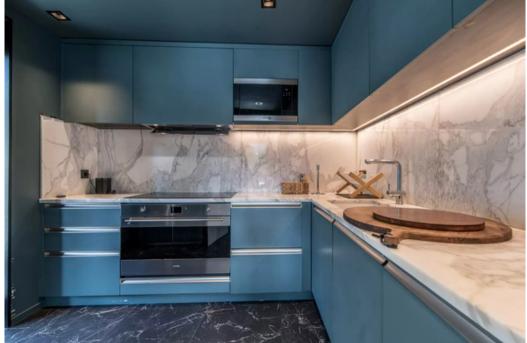

In the morning, wake up to the rhythm of nature and gather everyone in the kitchen to prepare a breakfast to share around the large table! Then treat yourself to a relaxing massage before heading to the ski room to put on your boots and hit the slopes with the family. Back at the chalet, relax in the sauna or the Nordic bath on the terrace. In the evening, warm up by the hanging fireplace while watching a good film!