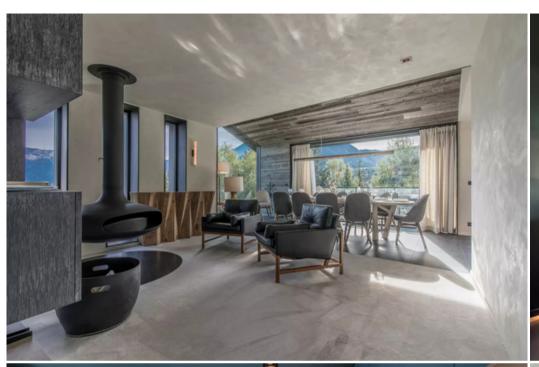

## Chalet for rental in Courchevel 1550 Village with 248 sqm and 5 bedrooms and 5 bathrooms

The Chalet, with its modern decor and stunning views, is a luxurious and sophisticated alpine retreat. Its large glass windows let in natural light against a panoramic view of the mountains.

In the morning, wake up to the rhythm of nature and gather everyone in the kitchen to prepare a breakfast to share around the large table! Then treat yourself to a relaxing massage before heading to the ski room to put on your boots and hit the slopes with the family. Back at the chalet, relax in the sauna or the Nordic bath on the terrace. In the evening, warm up by the hanging fireplace while watching a good film!