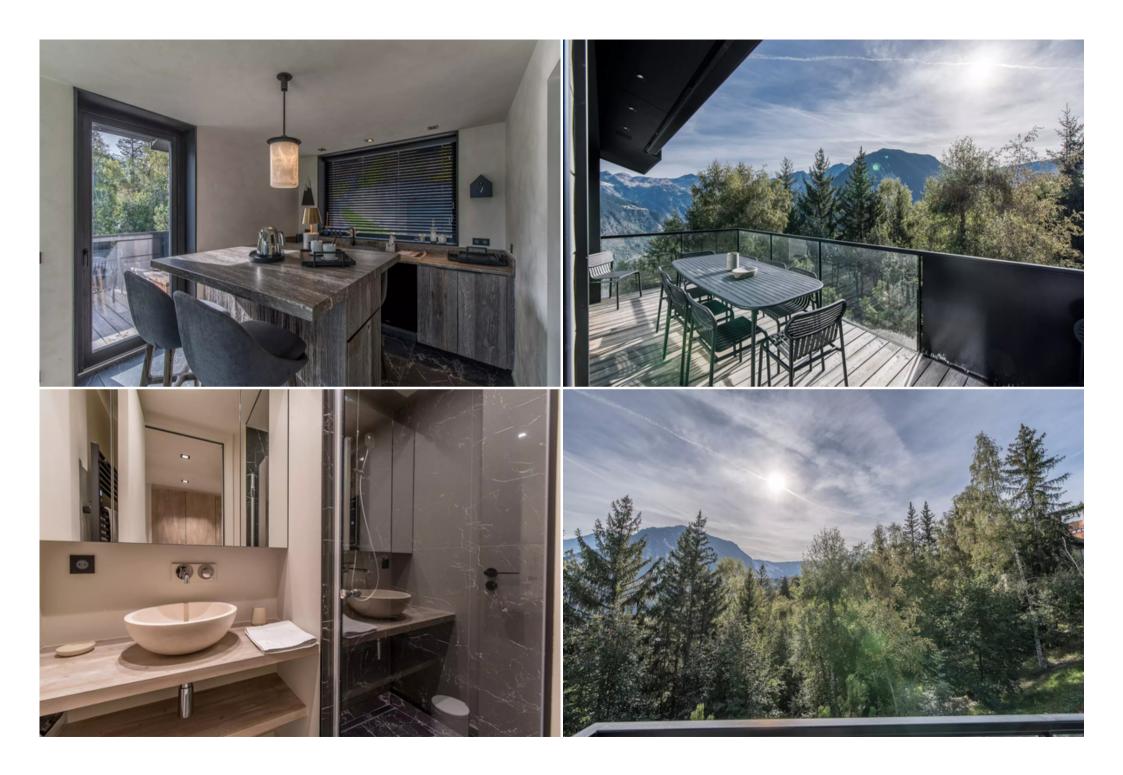

In the morning, wake up to the rhythm of nature and gather everyone in the kitchen to prepare a breakfast to share around the large table! Then treat yourself to a relaxing massage before heading to the ski room to put on your boots and hit the slopes with the family. Back at the chalet, relax in the sauna or the Nordic bath on the terrace. In the evening, warm up by the hanging fireplace while watching a good film!