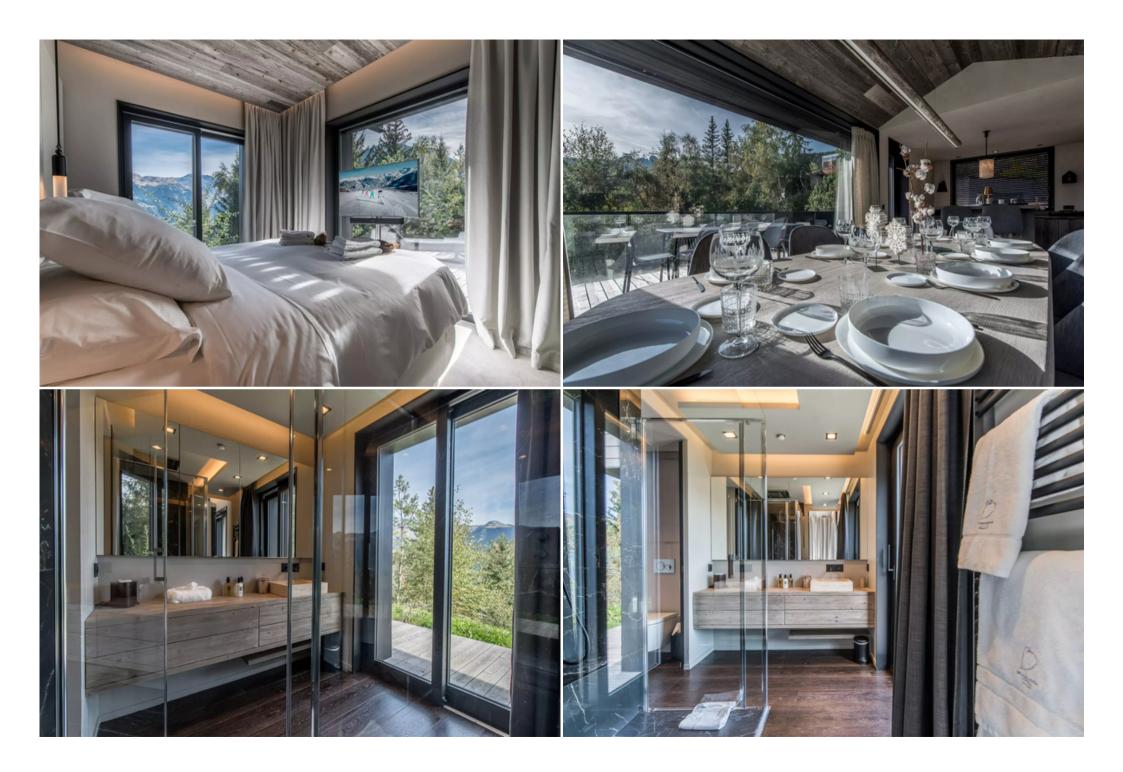

## Chalet for rental in Courchevel 1550 Village with 248 sqm and 5 bedrooms and 5 bathrooms

The Chalet, with its modern decor and stunning views, is a luxurious and sophisticated alpine retreat. Its large glass windows let in natural light against a panoramic view of the mountains.

In the morning, wake up to the rhythm of nature and gather everyone in the kitchen to prepare a breakfast to share around the large table! Then treat yourself to a relaxing massage before heading to the ski room to put on your boots and hit the slopes with the family. Back at the chalet, relax in the sauna or the Nordic bath on the terrace. In the evening, warm up by the hanging fireplace while watching a good film!