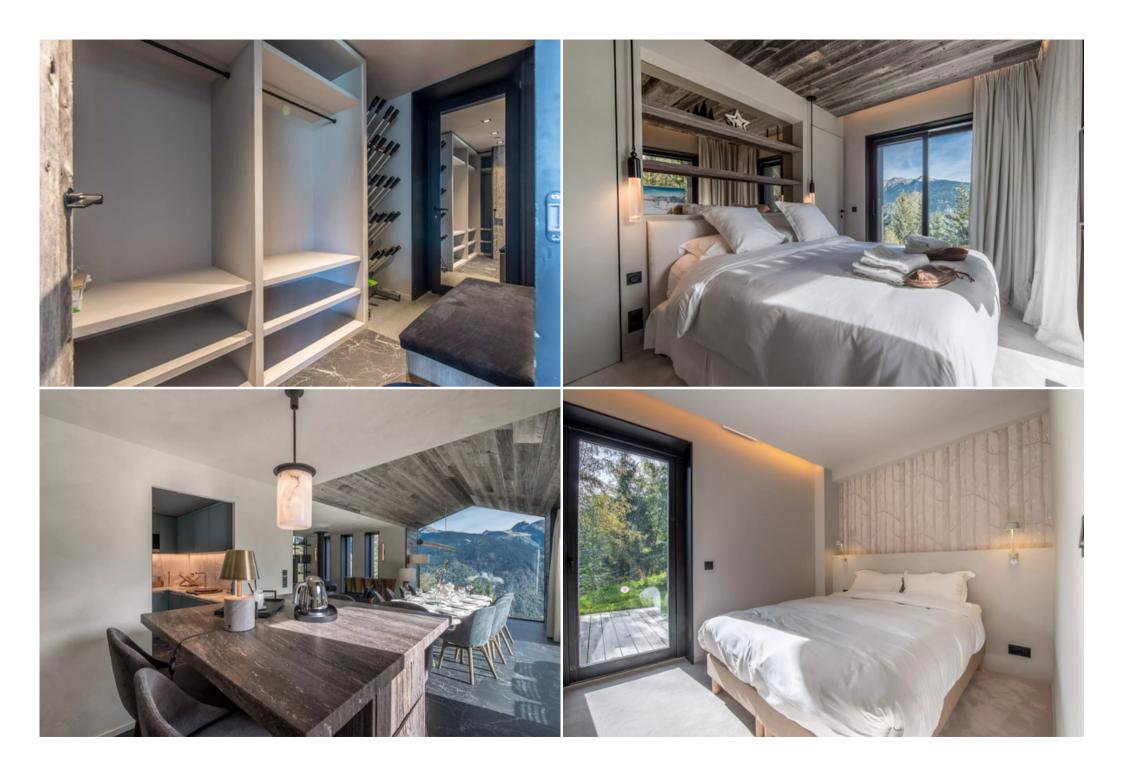

## Chalet for rental in Courchevel 1550 Village with 248 sqm and 5 bedrooms and 5 bathrooms

The Chalet, with its modern decor and stunning views, is a luxurious and sophisticated alpine retreat. Its large glass windows let in natural light against a panoramic view of the mountains.

In the morning, wake up to the rhythm of nature and gather everyone in the kitchen to prepare a breakfast to share around the large table! Then treat yourself to a relaxing massage before heading to the ski room to put on your boots and hit the slopes with the family. Back at the chalet, relax in the sauna or the Nordic bath on the terrace. In the evening, warm up by the hanging fireplace while watching a good film!