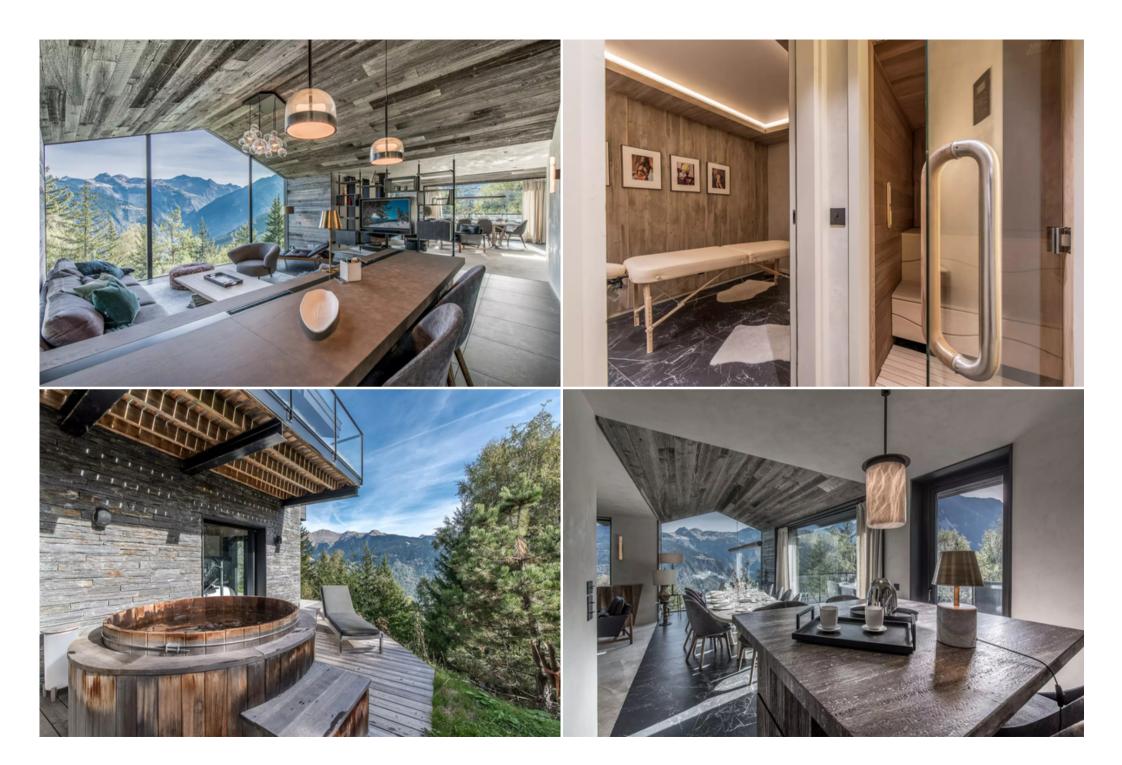

In the morning, wake up to the rhythm of nature and gather everyone in the kitchen to prepare a breakfast to share around the large table! Then treat yourself to a relaxing massage before heading to the ski room to put on your boots and hit the slopes with the family. Back at the chalet, relax in the sauna or the Nordic bath on the terrace. In the evening, warm up by the hanging fireplace while watching a good film!