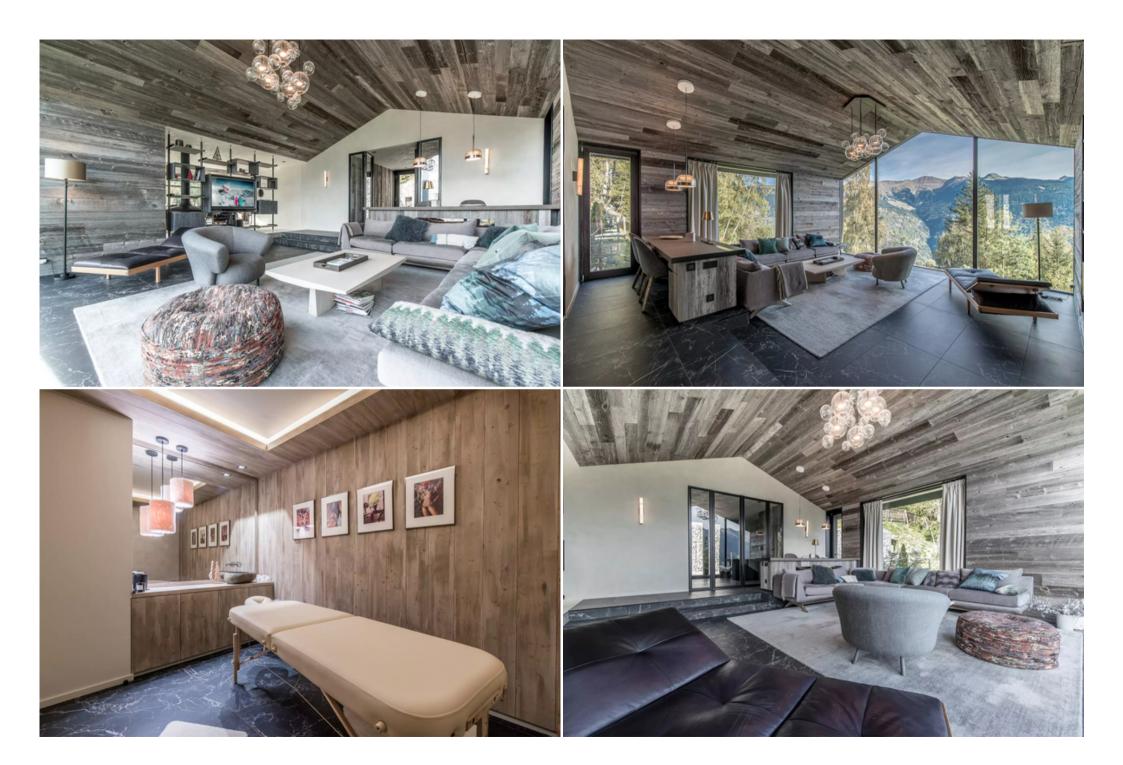

## Chalet for rental in Courchevel 1550 Village with 248 sqm and 5 bedrooms and 5 bathrooms

The Chalet, with its modern decor and stunning views, is a luxurious and sophisticated alpine retreat. Its large glass windows let in natural light against a panoramic view of the mountains.

In the morning, wake up to the rhythm of nature and gather everyone in the kitchen to prepare a breakfast to share around the large table! Then treat yourself to a relaxing massage before heading to the ski room to put on your boots and hit the slopes with the family. Back at the chalet, relax in the sauna or the Nordic bath on the terrace. In the evening, warm up by the hanging fireplace while watching a good film!