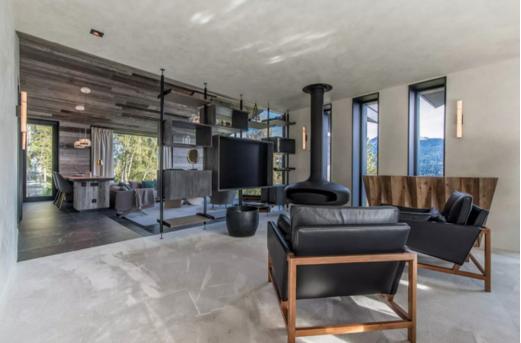

In the morning, wake up to the rhythm of nature and gather everyone in the kitchen to prepare a breakfast to share around the large table! Then treat yourself to a relaxing massage before heading to the ski room to put on your boots and hit the slopes with the family. Back at the chalet, relax in the sauna or the Nordic bath on the terrace. In the evening, warm up by the hanging fireplace while watching a good film!