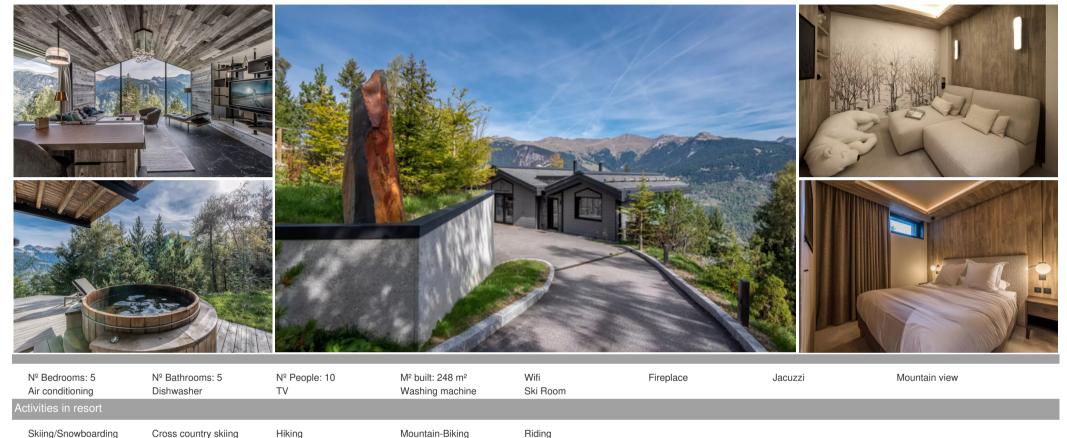

## Chalet for rental in Courchevel 1550 Village with 248 sqm

France, Courchevel, Courchevel 1550

chalet - REF: TGS-A3038

## Chalet for rental in Courchevel 1550 Village with 248 sqm and 5 bedrooms and 5 bathrooms

The Chalet, with its modern decor and stunning views, is a luxurious and sophisticated alpine retreat. Its large glass windows let in natural light against a panoramic view of the mountains.