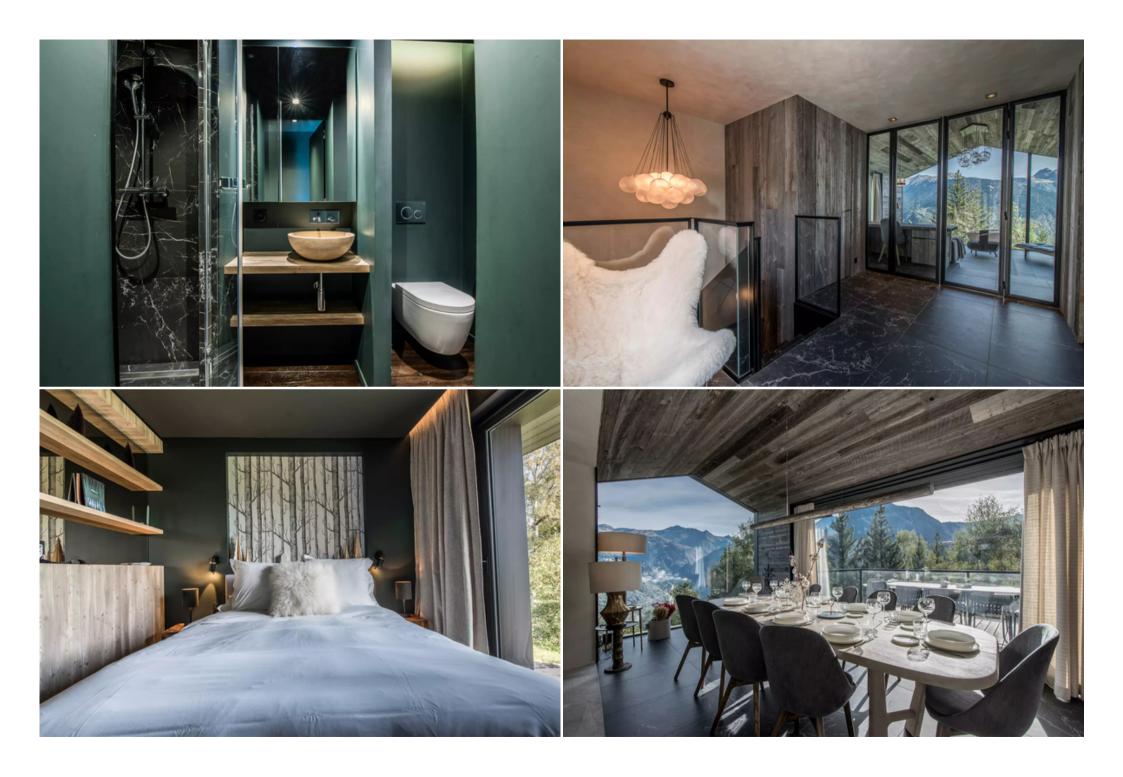

## Chalet for rental in Courchevel 1550 Village with 248 sqm and 5 bedrooms and 5 bathrooms

The Chalet, with its modern decor and stunning views, is a luxurious and sophisticated alpine retreat. Its large glass windows let in natural light against a panoramic view of the mountains.

In the morning, wake up to the rhythm of nature and gather everyone in the kitchen to prepare a breakfast to share around the large table! Then treat yourself to a relaxing massage before heading to the ski room to put on your boots and hit the slopes with the family. Back at the chalet, relax in the sauna or the Nordic bath on the terrace. In the evening, warm up by the hanging fireplace while watching a good film!