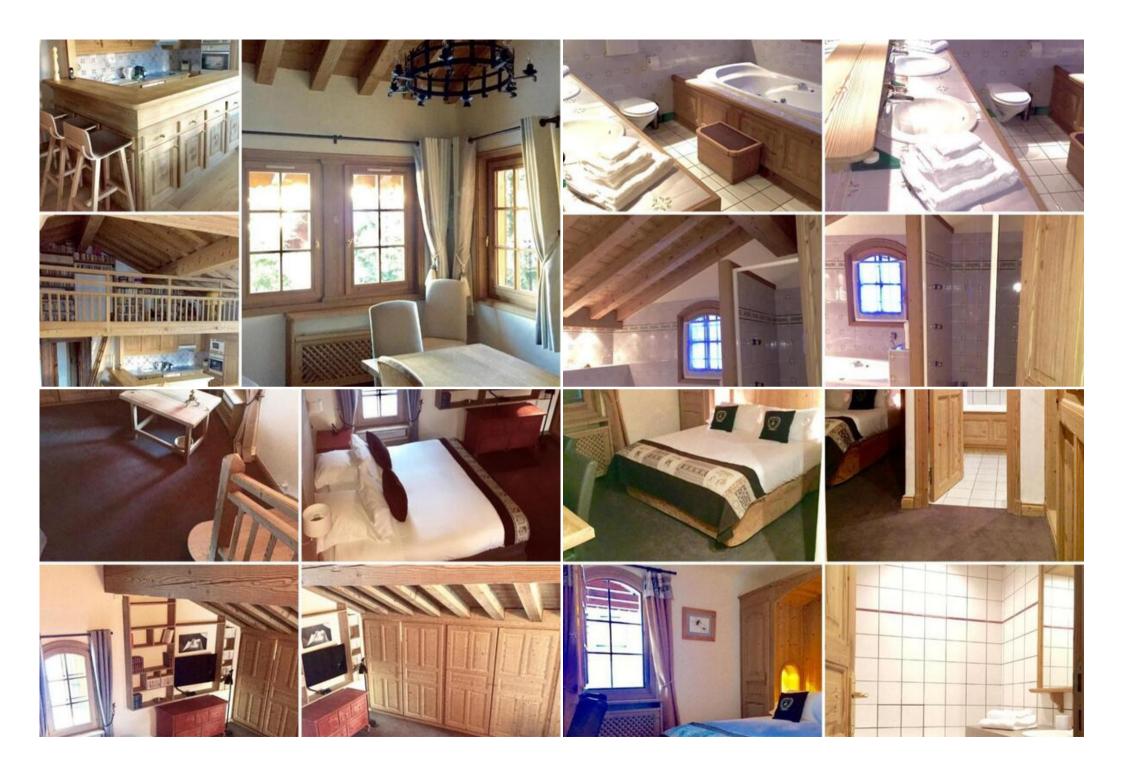

## COURCHEVEL-CHALET HOTEL IN COURCHEVEL 1850. LUXURY AND SPACIOUS STAY

Located in Courchevel, 1.5 km from Courchevel 1850 Ski School and 5 km from Courchevel 1650 Ski School, Chalet offers free Wi-Fi. It is 7 km from Courchevel 1550 ski school. The chalet has 4 bedrooms, a living room and a kitchen with a dining area. It also has a flat-screen TV. The chalet is 500 metres from the Jardin Alpin 2 lift and 700 metres from the Pralong lift. The nearest airport, Chambéry-Savoie, is 110 km from Chalet .