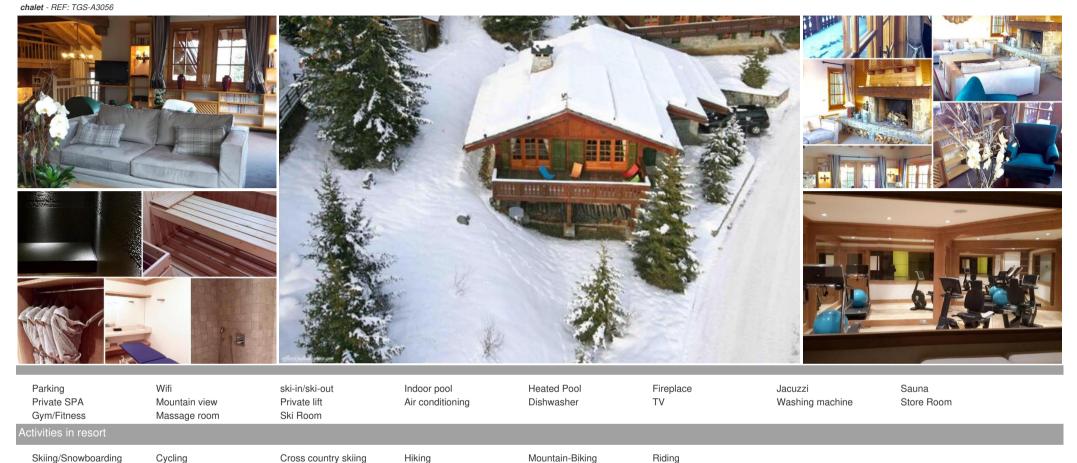

## COURCHEVEL-CHALET HOTEL IN COURCHEVEL 1850. LUXURY AND SPACIOUS STAY

Located in Courchevel, 1.5 km from Courchevel 1850 Ski School and 5 km from Courchevel 1650 Ski School, Chalet offers free Wi-Fi. It is 7 km from Courchevel 1550 ski school. The chalet has 4 bedrooms, a living room and a kitchen with a dining area. It also has a flat-screen TV. The chalet is 500 metres from the Jardin Alpin 2 lift and 700 metres from the Pralong lift. The nearest airport, Chambéry-Savoie, is 110 km from Chalet .

Parking, Pets Allowed, Family Rooms, Free Parking, Internet, Wi-Fi in Local Area Network, Free Wi-Fi, On-Site Parking, Private Parking