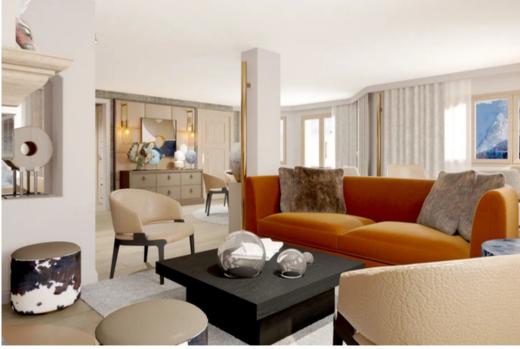

#### Living area

Bathroom with bathtub, flat screen TV, walk-in shower, double sink / Separate toilet Balcony with view of the mountains and slopes.

## 145 m2 duplex apartment for 5 people

1st level

- Double living room with wood-burning fireplace.
- Dining room.
- Fully equipped kitchen.