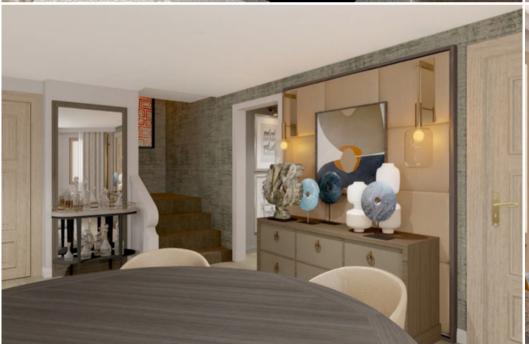

## 145 m2 duplex apartment for 5 people

1st level

- Double living room with wood-burning fireplace.
- Dining room.
- Fully equipped kitchen.