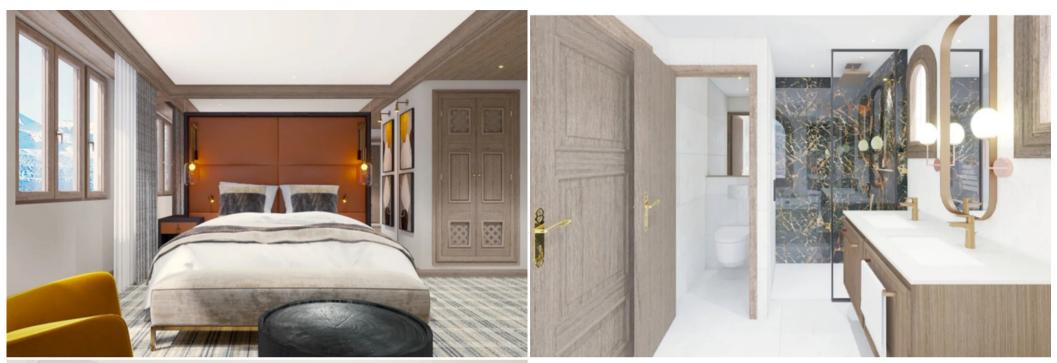

Bedroom with king-size bed and TV / Dressing

#### Level -1

Bedroom with king-size bed and TV / Dressing

Living area / Bathroom with bathtub, flat screen TV, walk-in shower, double sink / Separate toilet Terrace with view of the mountains and slopes.