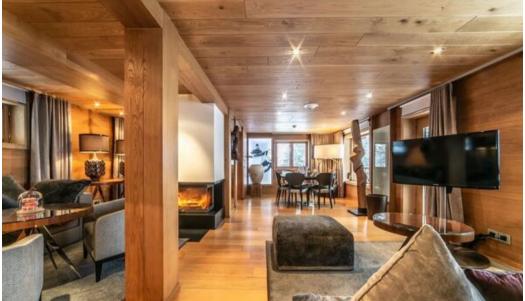

Chalet in the Rue de Bellecôte 73120 Courchevel 1850 - France

Chalet with half board

Ground floor: Living area with TV/ Fireplace Fully equipped kitchen

Balcony with view of the mountains and slopes.

Upper floor:

#### Living area

Bathroom with bathtub, flat screen TV, walk-in shower, double sink / Separate toilet Balcony with view of the mountains and slopes.