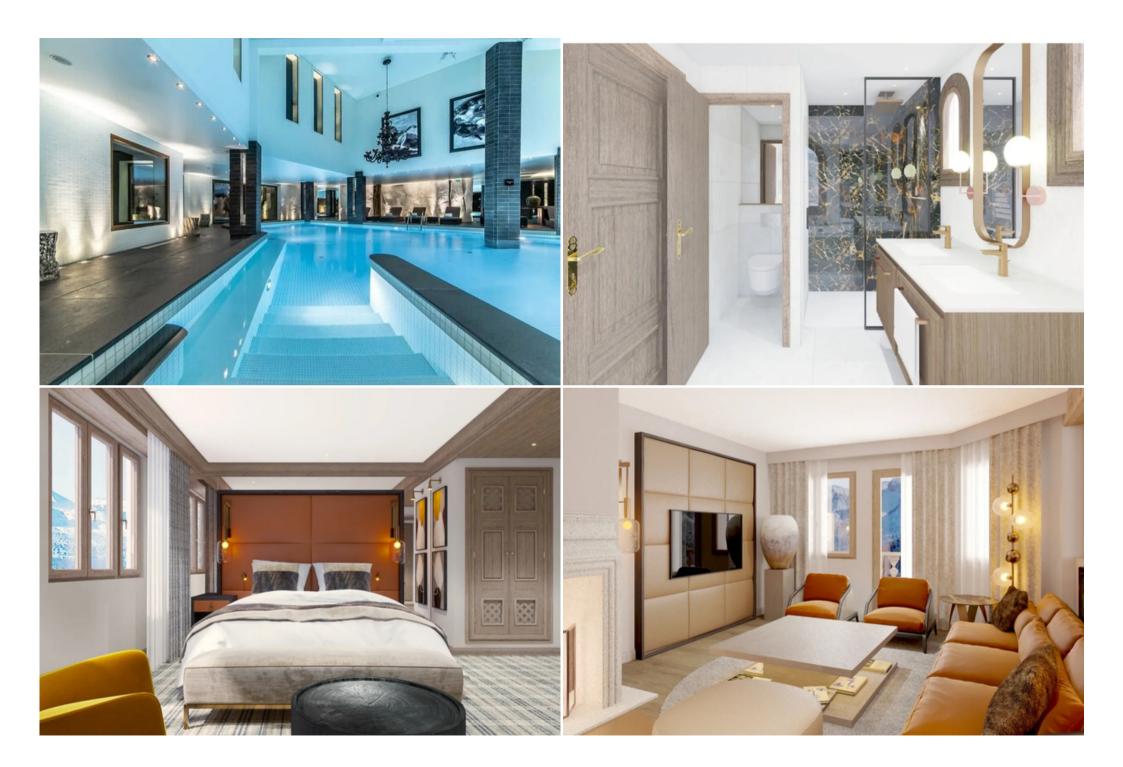

# Chalet in Courchevel 1850

France, Courchevel, Courchevel 1850, Bellecôte

chalet - REF: TGS-A3059

| Nº Bedrooms: 2<br>Indoor pool | Nº Bathrooms: 2<br>Fireplace | Nº People: 4<br>Jacuzzi | Parking<br>Sauna | M² built: 140 m²<br>Communal SPA | Terrace<br>Communal lift | Wifi<br>Ski Room | ski-in/ski-out<br>Cinema/tv room |  |
|-------------------------------|------------------------------|-------------------------|------------------|----------------------------------|--------------------------|------------------|----------------------------------|--|
| Activities in resort          |                              |                         |                  |                                  |                          |                  |                                  |  |
| Skiing/Snowboarding           | Cycling                      | Cross country skiing    | Golf             | Hiking                           | Mountain-Biking          |                  |                                  |  |