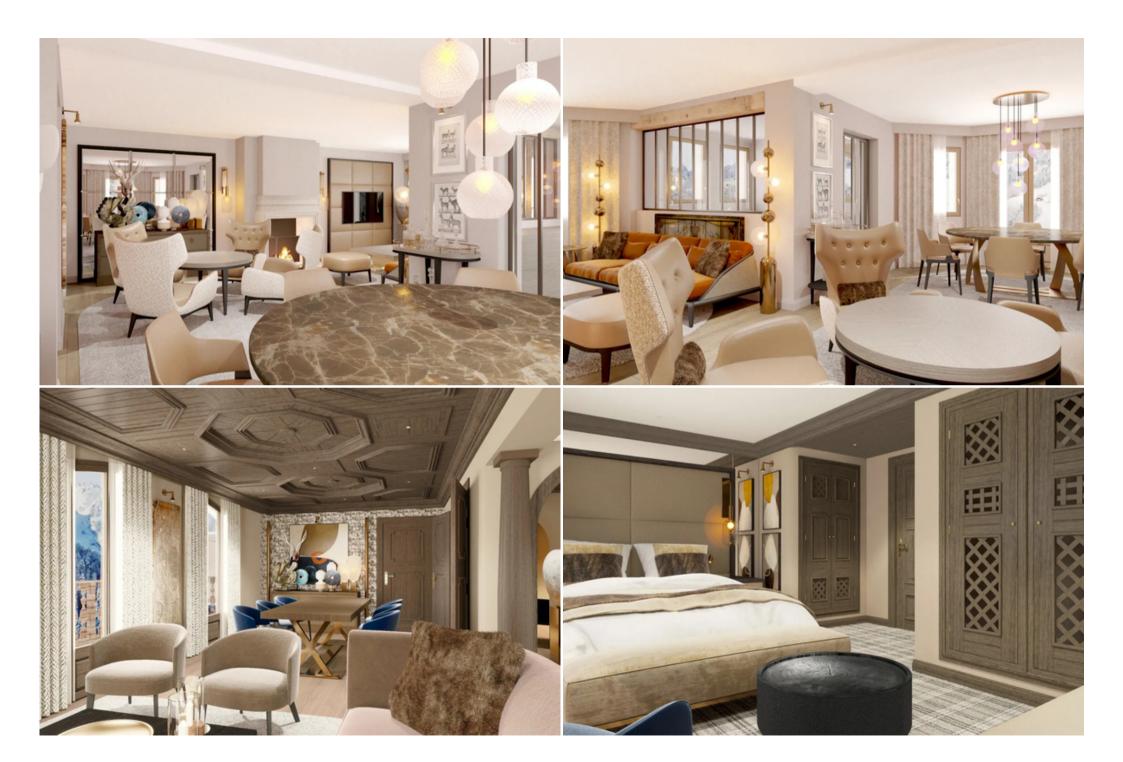

## 2-BEDROOM APARTMENT

## 145 m2 duplex apartment for 5 people

1st level

- Double living room with wood-burning fireplace.
- Dining room.
- Fully equipped kitchen.

# <sup>2nd</sup> level

- 1 bedroom with shower room
- 1 master bedroom with shower and bath