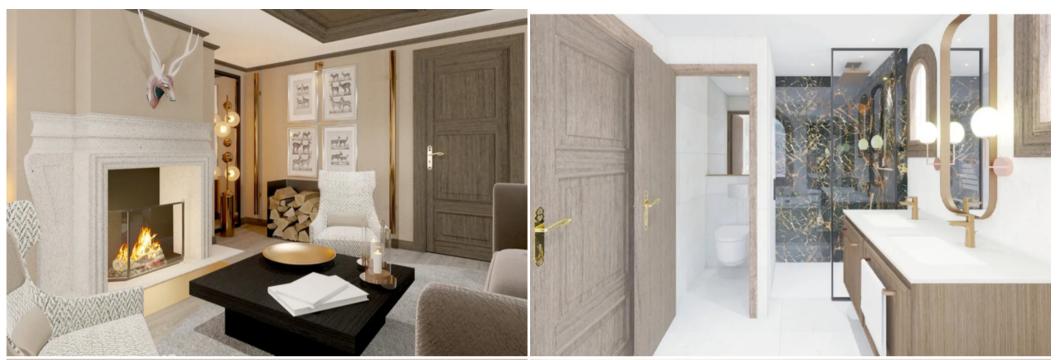

#### Living area

Bathroom with bathtub, flat screen TV, walk-in shower, double sink / Separate toilet Balcony with view of the mountains and slopes.

#### Level -1

Bedroom with king-size bed and TV / Dressing

Living area / Bathroom with bathtub, flat screen TV, walk-in shower, double sink / Separate toilet Terrace with view of the mountains and slopes.