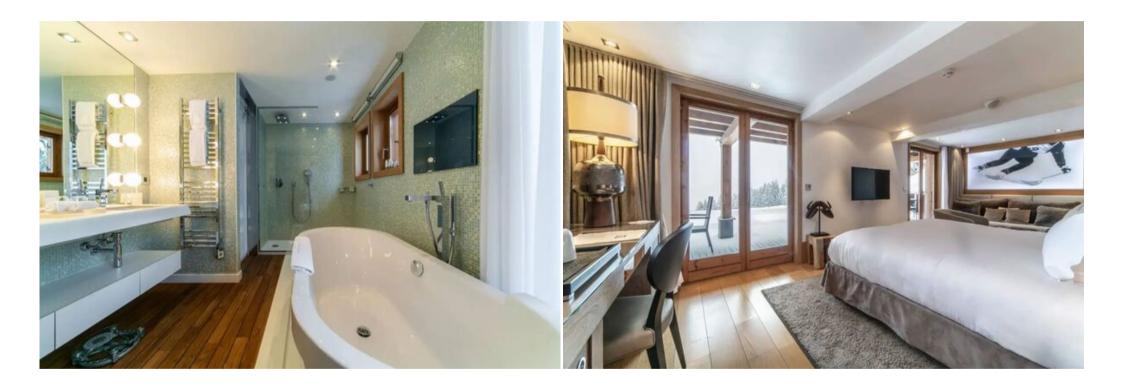

Bedroom with king-size bed and TV / Dressing

#### Living area

Bathroom with bathtub, flat screen TV, walk-in shower, double sink / Separate toilet Balcony with view of the mountains and slopes.

#### Level -1

Bedroom with king-size bed and TV / Dressing

Living area / Bathroom with bathtub, flat screen TV, walk-in shower, double sink / Separate toilet Terrace with view of the mountains and slopes.