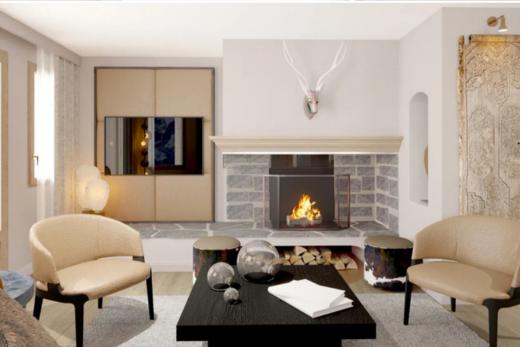

Chalet in the Rue de Bellecôte 73120 Courchevel 1850 - France

Chalet with half board

Ground floor: Living area with TV/ Fireplace Fully equipped kitchen

Balcony with view of the mountains and slopes.

Upper floor:

#### Living area

Bathroom with bathtub, flat screen TV, walk-in shower, double sink / Separate toilet Balcony with view of the mountains and slopes.