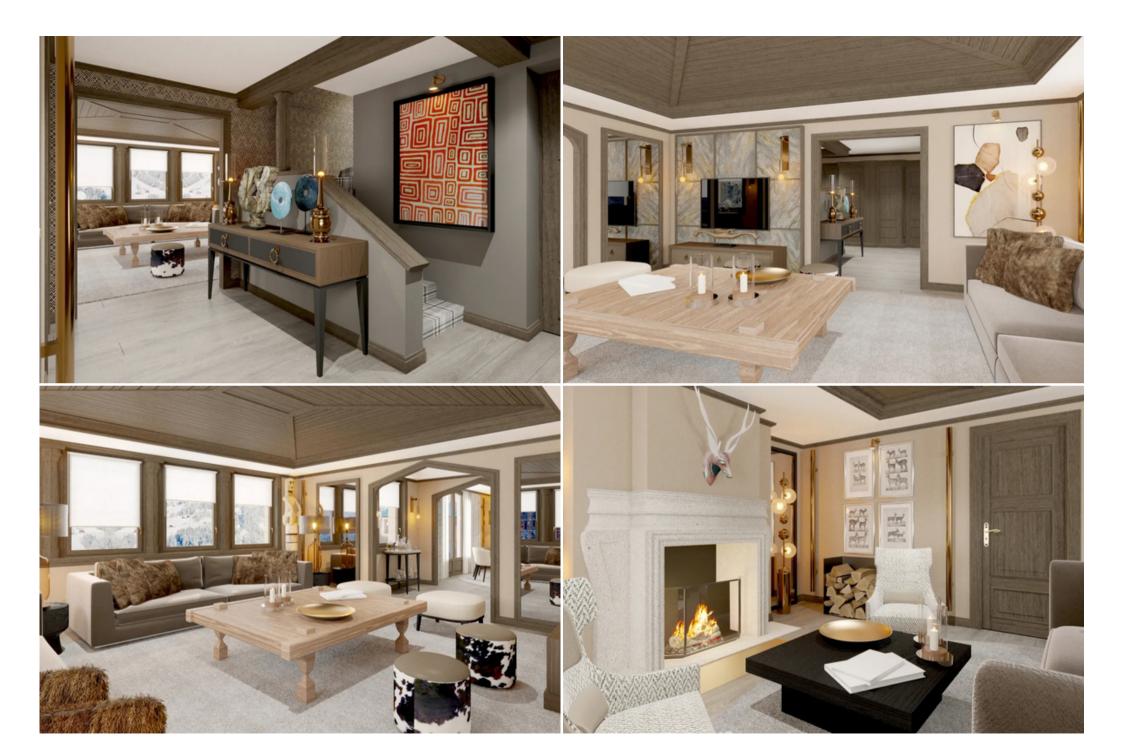

## 3-BEDROOM APARTMENT

140 m2 duplex apartment for 6 people

1st level

Double living room with ethanol fireplace.

Dining room.

Fully equipped kitchen

2nd level

2 bedrooms with shower room

1 master bedroom with shower and bath