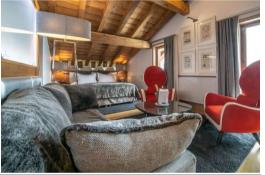

Bedroom with king-size bed and TV / Dressing

#### Level -1

Bedroom with king-size bed and TV / Dressing

Living area / Bathroom with bathtub, flat screen TV, walk-in shower, double sink / Separate toilet Terrace with view of the mountains and slopes.