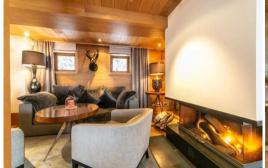

Chalet in the Rue de Bellecôte 73120 Courchevel 1850 - France

Chalet with half board

Ground floor: Living area with TV/ Fireplace Fully equipped kitchen

Balcony with view of the mountains and slopes.

Upper floor:

#### Living area

Bathroom with bathtub, flat screen TV, walk-in shower, double sink / Separate toilet Balcony with view of the mountains and slopes.