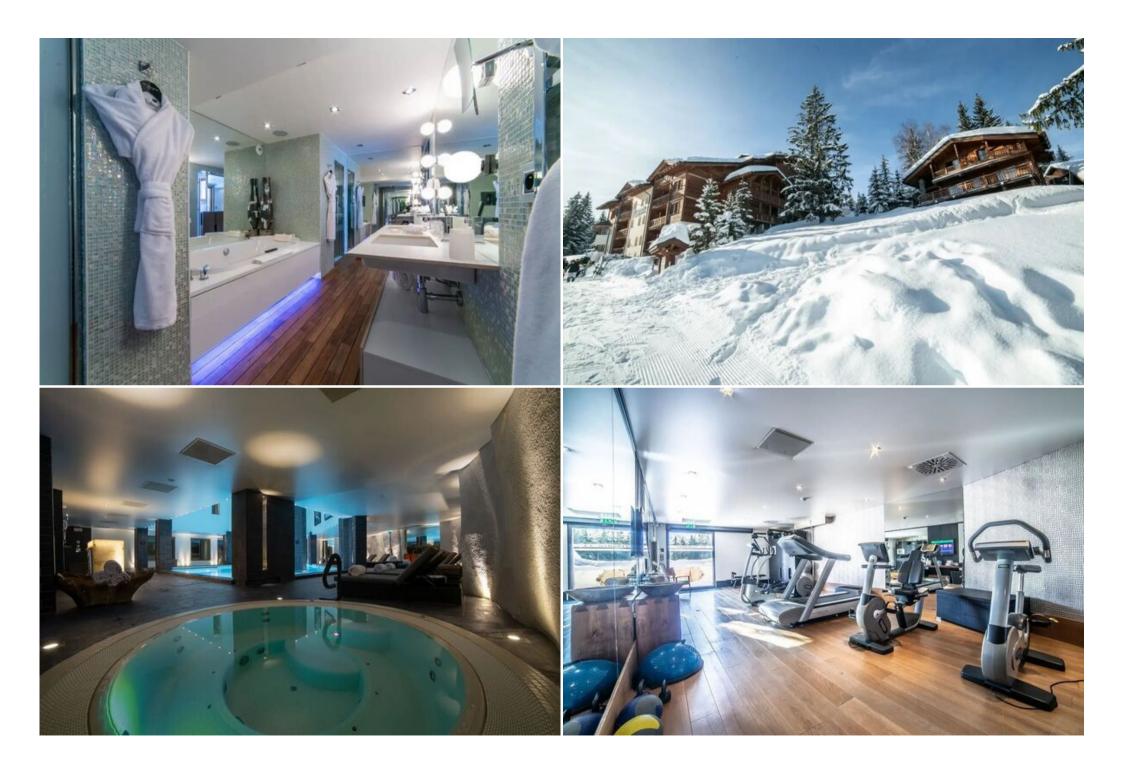

# Chalet in Courchevel 1850

France, Courchevel, Courchevel 1850, Bellecôte

chalet - REF: TGS-A3059

| Nº Bedrooms: 2<br>Indoor pool | Nº Bathrooms: 2<br>Fireplace | Nº People: 4<br>Jacuzzi | Parking<br>Sauna | M² built: 140 m²<br>Communal SPA | Terrace<br>Communal lift | Wifi<br>Ski Room | ski-in/ski-out<br>Cinema/tv room |  |
|-------------------------------|------------------------------|-------------------------|------------------|----------------------------------|--------------------------|------------------|----------------------------------|--|
| Activities in resort          |                              |                         |                  |                                  |                          |                  |                                  |  |
| Skiing/Snowboarding           | Cycling                      | Cross country skiing    | Golf             | Hiking                           | Mountain-Biking          |                  |                                  |  |