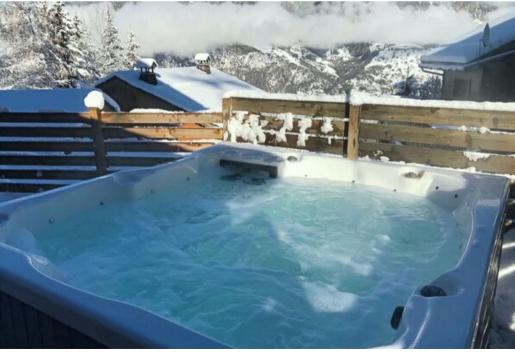

## Chalet for rental in La Tania

France, La Tania

chalet - REF: TGS-A3083

Nº Bedrooms: 6

Nº People: 14

Nº parking's: 2

Jacuzzi

Activities in resort

Recently renovated throughout, boasts a spacious tastefully decorated open plan lounge and living area with plenty of comfy armchairs and larger sofas as well as an authentic log burning Poele fire. Smart T.V., free wifi, and a beautiful large bespoke dining table with patio doors leading out onto a large private terrace and garden with two outdoor wooden tables and a hot tub Jacuzzi, perfect for enjoying the Alfresco mountain experience.