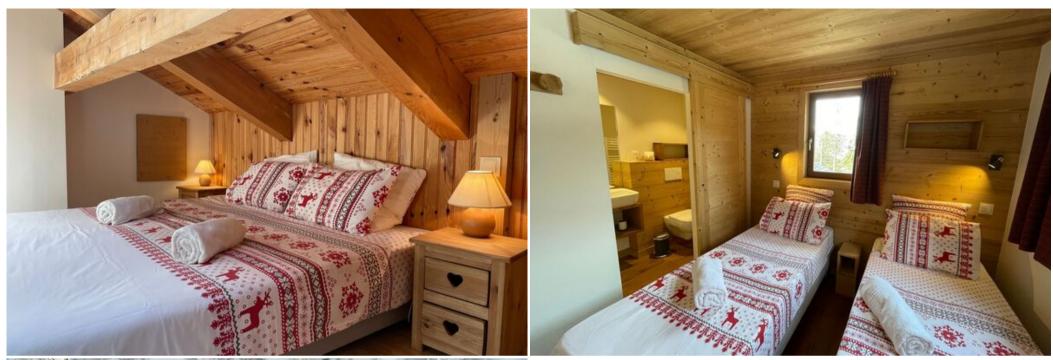

Chalet can accommodate up to 14 guests, over three floors in six chalet style modern bedrooms. 2 true doubles, 3 twin or doubles and 1 super sized family or quad room with its own T.V. Each bedroom boasts an en-suite bathroom, 5 with walk-in Italian style showers and 1 with a bath/shower.

Ready for your arrival, beds will be made, complimentary bathmats, hand and bath towels, bathrobes, hand soap and hair dryers are provided.

For our younger guests we can provide small low level beds, travel cots, high chairs, child toilet seat and step as well as plastic diner sets.