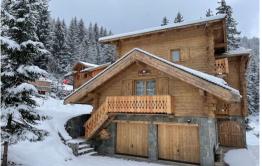

## Chalet for rental in La Tania

France, La Tania

chalet - REF: TGS-A3083

Nº Bedrooms: 6

Nº People: 14

Nº parking's: 2

Jacuzzi

Activities in resort

Skiing/Snowboarding

Situated in an enviable position alongside the bottom of the blue run "Folyeres" and green run "Plan Fontaine" this chalet offers doorstep skiing at its best. Built in a traditional wooden style nestling in the trees, creates a classic chalet atmosphere.

Chalet offers plenty of ski storage, modern boot warmers, washer, dryer and private parking for up to 2 cars.