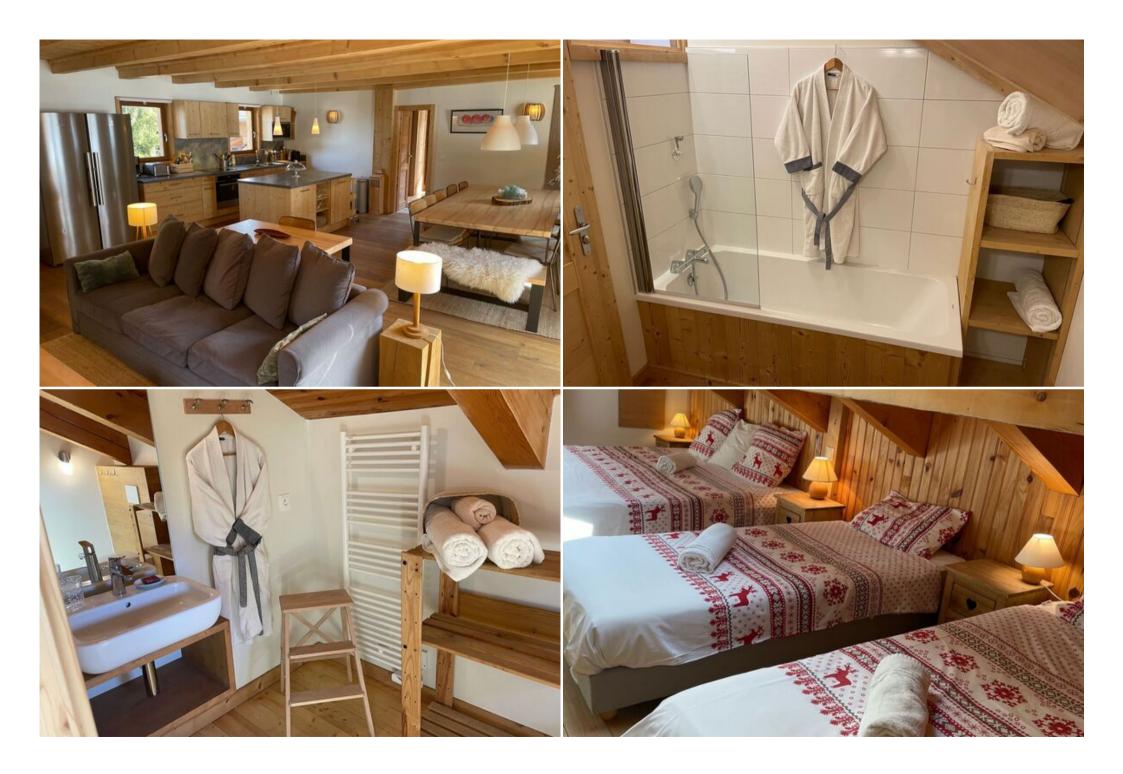

Recently renovated throughout, boasts a spacious tastefully decorated open plan lounge and living area with plenty of comfy armchairs and larger sofas as well as an authentic log burning Poele fire. Smart T.V., free wifi, and a beautiful large bespoke dining table with patio doors leading out onto a large private terrace and garden with two outdoor wooden tables and a hot tub Jacuzzi, perfect for enjoying the Alfresco mountain experience.

Chalet can accommodate up to 14 guests, over three floors in six chalet style modern bedrooms. 2 true doubles, 3 twin or doubles and 1 super sized family or quad room with its own T.V. Each bedroom boasts an en-suite bathroom, 5 with walk-in Italian style showers and 1 with a bath/shower.

Ready for your arrival, beds will be made, complimentary bathmats, hand and bath towels, bathrobes, hand soap and hair dryers are provided.

For our younger guests we can provide small low level beds, travel cots, high chairs, child toilet seat and step as well as plastic diner sets.