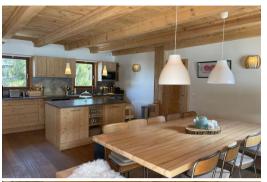

Recently renovated throughout, boasts a spacious tastefully decorated open plan lounge and living area with plenty of comfy armchairs and larger sofas as well as an authentic log burning Poele fire. Smart T.V., free wifi, and a beautiful large bespoke dining table with patio doors leading out onto a large private terrace and garden with two outdoor wooden tables and a hot tub Jacuzzi, perfect for enjoying the Alfresco mountain experience.