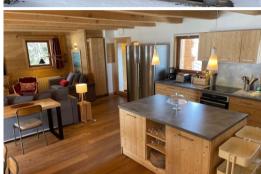

Recently renovated throughout, boasts a spacious tastefully decorated open plan lounge and living area with plenty of comfy armchairs and larger sofas as well as an authentic log burning Poele fire. Smart T.V., free wifi, and a beautiful large bespoke dining table with patio doors leading out onto a large private terrace and garden with two outdoor wooden tables and a hot tub Jacuzzi, perfect for enjoying the Alfresco mountain experience.