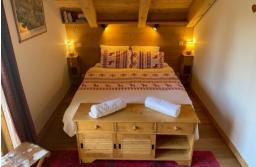

Chalet can accommodate up to 14 guests, over three floors in six chalet style modern bedrooms. 2 true doubles, 3 twin or doubles and 1 super sized family or quad room with its own T.V. Each bedroom boasts an en-suite bathroom, 5 with walk-in Italian style showers and 1 with a bath/shower.

Ready for your arrival, beds will be made, complimentary bathmats, hand and bath towels, bathrobes, hand soap and hair dryers are provided.

For our younger guests we can provide small low level beds, travel cots, high chairs, child toilet seat and step as well as plastic diner sets.