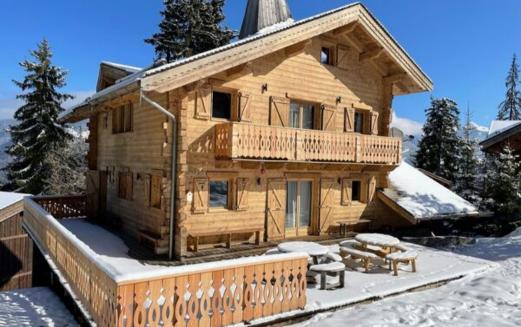

## Chalet for rental in La Tania

France, La Tania

chalet - REF: TGS-A3083

Nº Bedrooms: 6

Nº People: 14

Nº parking's: 2

Jacuzzi

Activities in resort

Skiing/Snowboarding

Situated in an enviable position alongside the bottom of the blue run "Folyeres" and green run "Plan Fontaine" this chalet offers doorstep skiing at its best. Built in a traditional wooden style nestling in the trees, creates a classic chalet atmosphere.

Recently renovated throughout, boasts a spacious tastefully decorated open plan lounge and living area with plenty of comfy armchairs and larger sofas as well as an authentic log burning Poele fire. Smart T.V., free wifi, and a beautiful large bespoke dining table with patio doors leading out onto a large private terrace and garden with two outdoor wooden tables and a hot tub Jacuzzi, perfect for enjoying the Alfresco mountain experience.