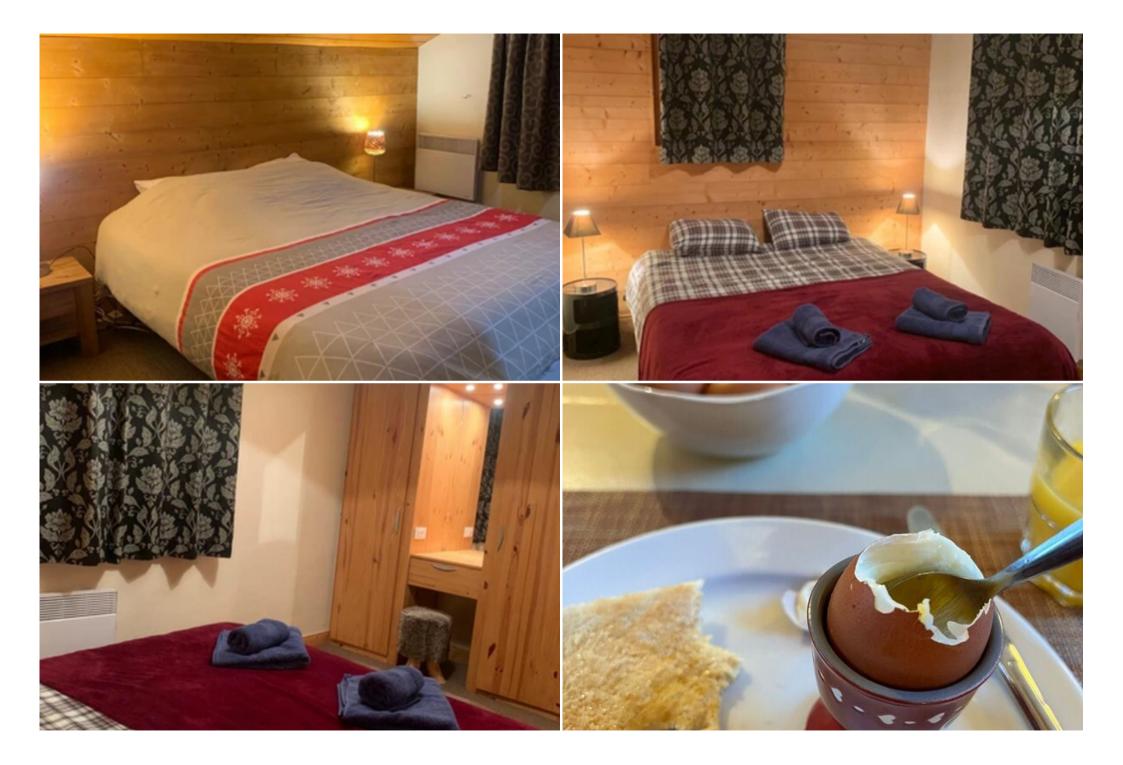

There are six bedrooms, with either super-king or twin beds, and each room has a gorgeous en-suite bathroom, each with a bath. Four bedrooms are on the first floor, the other two bedrooms are on the third floor mezzanine, which also enjoys a quiet sitting area in between the bedrooms.