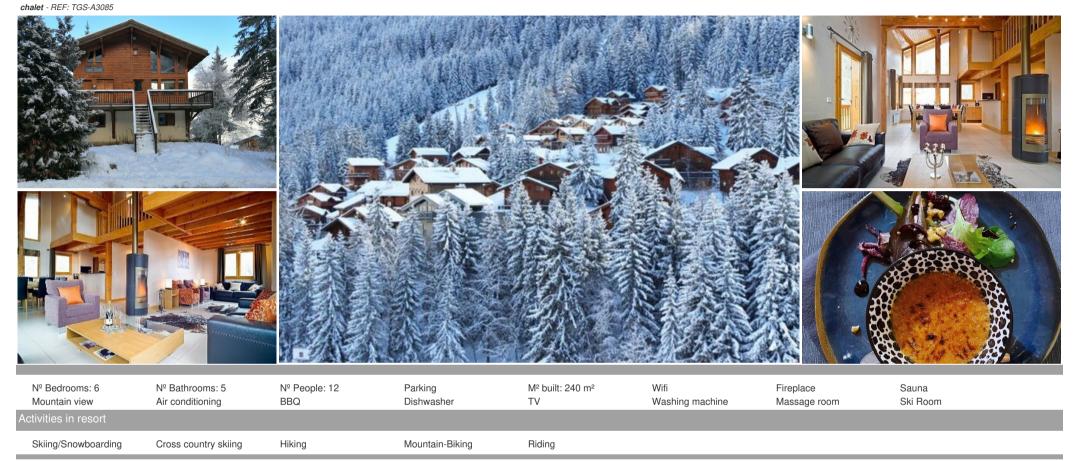

## WELCOME TO CHALET LA TANIA COURCHEVEL FOR RENT WITH 240 SQM

France, La Tania

## WELCOME TO CHALET LA TANIA COURCHEVEL FOR RENT WITH 240 SQM AND 6 BEDROOMS

In the heart of the 3 Valleys, lies La Tania, their best kept secret. Hidden among the trees, La Tania offers you a family atmosphere and a friendly village with access to this fantastic ski resort.

Just 2 passes away from the slopes, Chalet is waiting to offer you an unforgettable experience in the French Alps.

Book now your private chalet with a group up to 12 people and enjoy a worryfree holiday. Excellent food and helpfull staff wilp will give you a ski holiday that you will never forget !

Chalet offers you a unique experience in the Alps!

The chalet is located at 2 passes from the Muretta Blanche run that takes you to the main ski lift and off to discover the 3 Valleys. Surrounded by the beautiful pine trees of La Tania, the views of the surrounding mountains are amazing.

La Tania village with its shops, restaurants and the local bars, is only a 5 minute walk from the chalet.

The chalet can accommodate a group or family of a maximum 12 people. The spacious lounge/dining area has large windows through which you enjoy the magnificent views of the surrounding mountains and the valley. The chalet also boasts a lovely fireplace.

There are six bedrooms, with either super-king or twin beds, and each room has a gorgeous en-suite bathroom, each with a bath. Four bedrooms are on the first floor, the other two bedrooms are on the third floor mezzanine, which also enjoys a quiet sitting area in between the bedrooms.

A spacious balcony wraps all around the chalet and offers the perfect place to enjoy the setting sun during your Après ski.

An brand new outdoor hot tub and a wooden sauna await you and will help ease the muscles after a long day of skiing!

A boot room with shoe warmer ensures that you can get ready in the morning in plenty of comfort.

Half Board Catering

\* 7 days coninental breakfast buffet with warm option

\*6 days homemade afternoon Tea