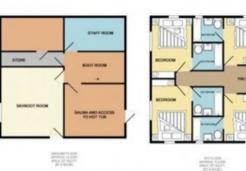

There are six bedrooms, with either super-king or twin beds, and each room has a gorgeous en-suite bathroom, each with a bath. Four bedrooms are on the first floor, the other two bedrooms are on the third floor mezzanine, which also enjoys a quiet sitting area in between the bedrooms.

A spacious balcony wraps all around the chalet and offers the perfect place to enjoy the setting sun during your Après ski.

An brand new outdoor hot tub and a wooden sauna await you and will help ease the muscles after a long day of skiing!

A boot room with shoe warmer ensures that you can get ready in the morning in plenty of comfort.

Half Board Catering

\* 7 days coninental breakfast buffet with warm option

\*6 days homemade afternoon Tea