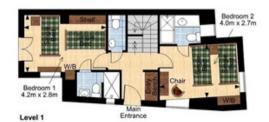

## FOR ILLUSTRATIVE PURPOSES ONLY - NOT TO SCALE

The position & size of doors, windows, appliances and other features are approximate only. 
© ehouse. Unauthorised reproduction prohibited. Drawing ref. dig/8106810/SS