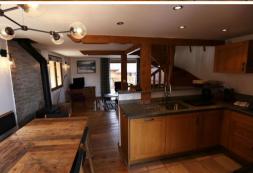

## Apartment for rental in Moriond

France, Courchevel, Courchevel 1650

chalet - REF: TGS-A3088

|   | Nº Bedrooms: 4<br>TV | Nº Bathrooms: 4<br>Washing machine | № People: 8<br>Ski Room | Parking Distance to ski lift: 100m | Wifi Distance to centre: central | Fireplace | Mountain view | Dishwasher |
|---|----------------------|------------------------------------|-------------------------|------------------------------------|----------------------------------|-----------|---------------|------------|
| А | ctivities in resort  |                                    |                         |                                    |                                  |           |               |            |
|   | Skiing/Snowboarding  | Cycling                            | Cross country skiing    | Golf                               | Mountain-Biking                  | Riding    |               |            |