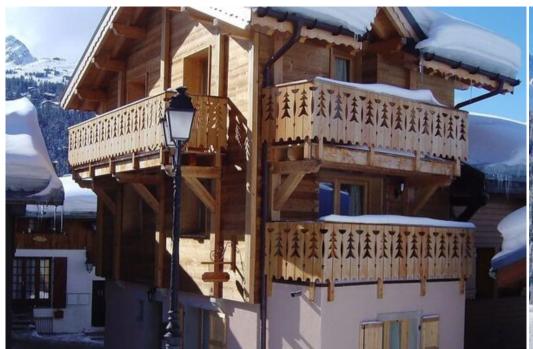

## Apartment for rental in Moriond

France, Courchevel, Courchevel 1650

chalet - REF: TGS-A3088

|   | Nº Bedrooms: 4<br>TV | Nº Bathrooms: 4<br>Washing machine | № People: 8<br>Ski Room | Parking Distance to ski lift: 100m | Wifi Distance to centre: central | Fireplace | Mountain view | Dishwasher |
|---|----------------------|------------------------------------|-------------------------|------------------------------------|----------------------------------|-----------|---------------|------------|
| А | ctivities in resort  |                                    |                         |                                    |                                  |           |               |            |
|   | Skiing/Snowboarding  | Cycling                            | Cross country skiing    | Golf                               | Mountain-Biking                  | Riding    |               |            |