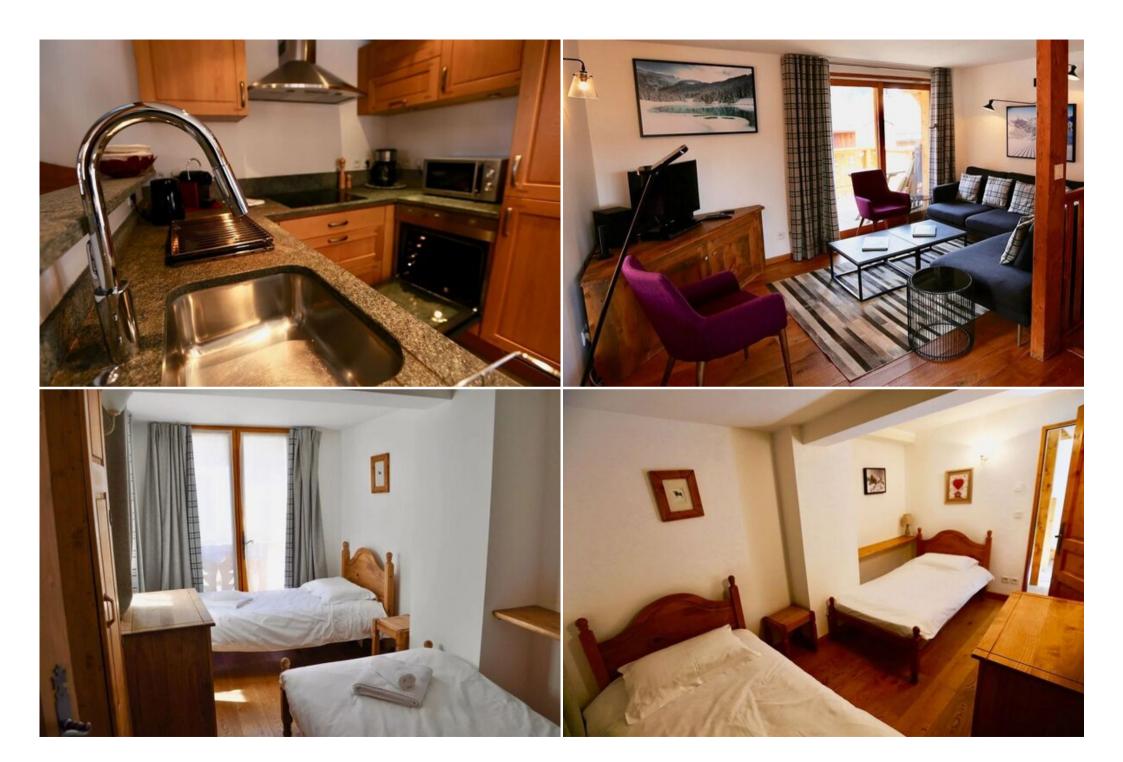

## Apartment for rental in Moriond

France, Courchevel, Courchevel 1650

chalet - REF: TGS-A3088

|   | Nº Bedrooms: 4<br>TV | Nº Bathrooms: 4<br>Washing machine | № People: 8<br>Ski Room | Parking Distance to ski lift: 100m | Wifi Distance to centre: central | Fireplace | Mountain view | Dishwasher |
|---|----------------------|------------------------------------|-------------------------|------------------------------------|----------------------------------|-----------|---------------|------------|
| А | ctivities in resort  |                                    |                         |                                    |                                  |           |               |            |
|   | Skiing/Snowboarding  | Cycling                            | Cross country skiing    | Golf                               | Mountain-Biking                  | Riding    |               |            |

- Locked ski and boot room
- Covered and secure parking spot
- Free Wifi access & high-speed Internet
- Premier quality bed linen & towels
- Cot & high chair for children & babies
- Cleaning service at the end of your stay
- Utility room with washing machine and dryer
- Board games and small toys
- Flat screen TV & Blu-Ray player
- International channels & Netflix
- Audio equipment (Bluetooth ready)