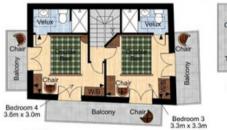

Level 2

## FOR ILLUSTRATIVE PURPOSES ONLY - NOT TO SCALE

The position & size of doors, windows, appliances and other features are approximate only. 
© ehouse. Unauthorised reproduction prohibited. Drawing ref. dig/8106810/SS