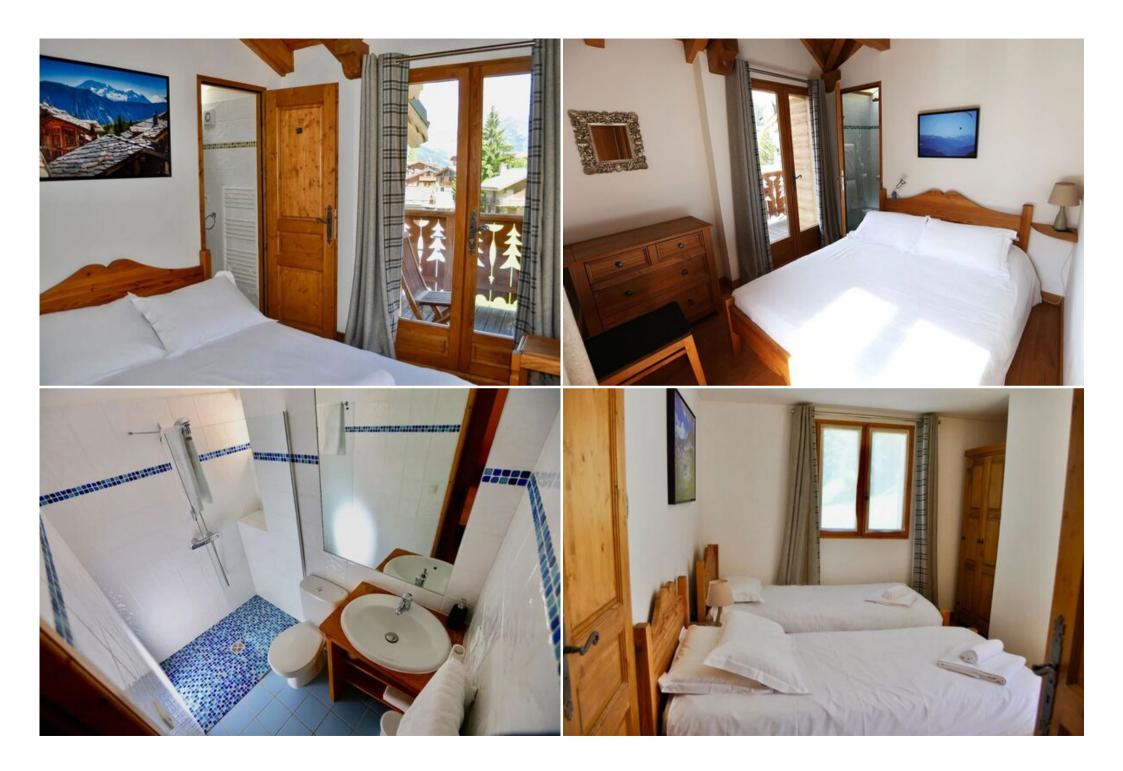

## Apartment for rental in Moriond

France, Courchevel, Courchevel 1650

chalet - REF: TGS-A3088

|   | Nº Bedrooms: 4<br>TV | Nº Bathrooms: 4<br>Washing machine | № People: 8<br>Ski Room | Parking Distance to ski lift: 100m | Wifi Distance to centre: central | Fireplace | Mountain view | Dishwasher |
|---|----------------------|------------------------------------|-------------------------|------------------------------------|----------------------------------|-----------|---------------|------------|
| А | ctivities in resort  |                                    |                         |                                    |                                  |           |               |            |
|   | Skiing/Snowboarding  | Cycling                            | Cross country skiing    | Golf                               | Mountain-Biking                  | Riding    |               |            |

- Locked ski and boot room
- Covered and secure parking spot
- Free Wifi access & high-speed Internet
- Premier quality bed linen & towels
- Cot & high chair for children & babies
- Cleaning service at the end of your stay
- Utility room with washing machine and dryer
- Board games and small toys
- Flat screen TV & Blu-Ray player
- International channels & Netflix
- Audio equipment (Bluetooth ready)