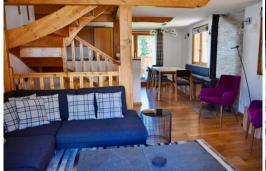

## Apartment for rental in Moriond

France, Courchevel, Courchevel 1650

chalet - REF: TGS-A3088

|   | Nº Bedrooms: 4<br>TV | Nº Bathrooms: 4<br>Washing machine | № People: 8<br>Ski Room | Parking Distance to ski lift: 100m | Wifi Distance to centre: central | Fireplace | Mountain view | Dishwasher |
|---|----------------------|------------------------------------|-------------------------|------------------------------------|----------------------------------|-----------|---------------|------------|
| А | ctivities in resort  |                                    |                         |                                    |                                  |           |               |            |
|   | Skiing/Snowboarding  | Cycling                            | Cross country skiing    | Golf                               | Mountain-Biking                  | Riding    |               |            |

- Locked ski and boot room
- Covered and secure parking spot
- Free Wifi access & high-speed Internet
- Premier quality bed linen & towels
- Cot & high chair for children & babies
- Cleaning service at the end of your stay
- Utility room with washing machine and dryer
- Board games and small toys
- Flat screen TV & Blu-Ray player
- International channels & Netflix
- Audio equipment (Bluetooth ready)