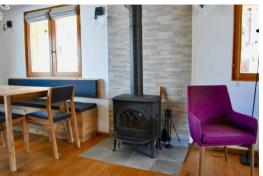

## Apartment for rental in Moriond

France, Courchevel, Courchevel 1650

chalet - REF: TGS-A3088

|   | Nº Bedrooms: 4<br>TV | Nº Bathrooms: 4<br>Washing machine | № People: 8<br>Ski Room | Parking Distance to ski lift: 100m | Wifi Distance to centre: central | Fireplace | Mountain view | Dishwasher |
|---|----------------------|------------------------------------|-------------------------|------------------------------------|----------------------------------|-----------|---------------|------------|
| А | ctivities in resort  |                                    |                         |                                    |                                  |           |               |            |
|   | Skiing/Snowboarding  | Cycling                            | Cross country skiing    | Golf                               | Mountain-Biking                  | Riding    |               |            |

- Locked ski and boot room
- Covered and secure parking spot
- Free Wifi access & high-speed Internet
- Premier quality bed linen & towels
- Cot & high chair for children & babies
- Cleaning service at the end of your stay
- Utility room with washing machine and dryer
- Board games and small toys
- Flat screen TV & Blu-Ray player
- International channels & Netflix
- Audio equipment (Bluetooth ready)