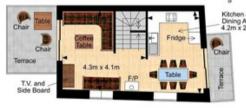

Level 2

## FOR ILLUSTRATIVE PURPOSES ONLY - NOT TO SCALE

The position & size of doors, windows, appliances and other features are approximate only. 
© ehouse. Unauthorised reproduction prohibited. Drawing ref. dig/8106810/SS