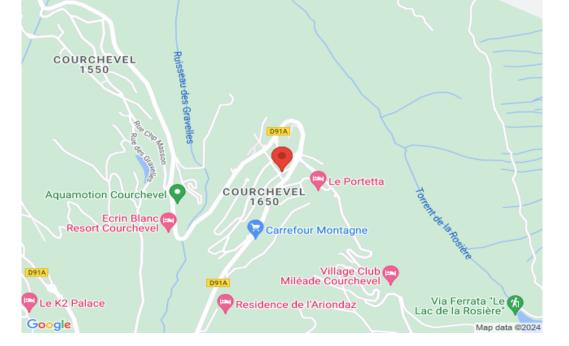

## Apartment for rental in Moriond

France, Courchevel, Courchevel 1650

chalet - REF: TGS-A3088

|   | Nº Bedrooms: 4<br>TV | Nº Bathrooms: 4<br>Washing machine | № People: 8<br>Ski Room | Parking Distance to ski lift: 100m | Wifi Distance to centre: central | Fireplace | Mountain view | Dishwasher |
|---|----------------------|------------------------------------|-------------------------|------------------------------------|----------------------------------|-----------|---------------|------------|
| А | ctivities in resort  |                                    |                         |                                    |                                  |           |               |            |
|   | Skiing/Snowboarding  | Cycling                            | Cross country skiing    | Golf                               | Mountain-Biking                  | Riding    |               |            |