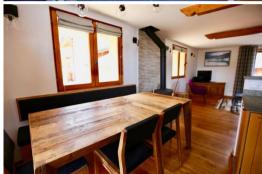

## Apartment for rental in Moriond

France, Courchevel, Courchevel 1650

chalet - REF: TGS-A3088

|   | Nº Bedrooms: 4<br>TV | Nº Bathrooms: 4<br>Washing machine | № People: 8<br>Ski Room | Parking Distance to ski lift: 100m | Wifi Distance to centre: central | Fireplace | Mountain view | Dishwasher |
|---|----------------------|------------------------------------|-------------------------|------------------------------------|----------------------------------|-----------|---------------|------------|
| А | ctivities in resort  |                                    |                         |                                    |                                  |           |               |            |
|   | Skiing/Snowboarding  | Cycling                            | Cross country skiing    | Golf                               | Mountain-Biking                  | Riding    |               |            |

- Locked ski and boot room
- Covered and secure parking spot
- Free Wifi access & high-speed Internet
- Premier quality bed linen & towels
- Cot & high chair for children & babies
- Cleaning service at the end of your stay
- Utility room with washing machine and dryer
- Board games and small toys
- Flat screen TV & Blu-Ray player
- International channels & Netflix
- Audio equipment (Bluetooth ready)