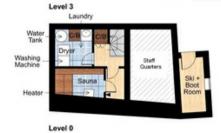

## FOR ILLUSTRATIVE PURPOSES ONLY - NOT TO SCALE

The position & size of doors, windows, appliances and other features are approximate only. 
© ehouse. Unauthorised reproduction prohibited. Drawing ref. dig/8106810/SS