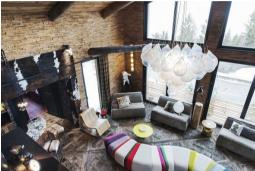

## FANTASTIC AND EXCEPTIONAL ARCHITECTURAL VOLUMES

With its 400 m2 of living space on 3 levels, chalet embodies the dream and the unexpected.

From the outside, you will witness the telescoping of two elegant forms: A clear-cut meeting of the traditional Swiss chalet and an eminent contemporary construction. The sensational combination of black wood, friezes and picturesque ornaments with a sober, modern architecture whose fine lines of light wood are punctuated by large openings. This harmonious diptych is bound together by a foundation of dry stone.

Inside, each door opens onto a new set of emotions and gives you an instant feeling of grandeur. The phenomenal perspectives respond to the impressive dimensions of the rooms.

The 45 m2 living room, the dining room and the semi-professional kitchen are ideal for sharing and intimate moments with family and friends. At the table, around the bar or by the fire, the refined and warm atmosphere of this large space is enriched by our unconditional love for contemporary art and crafts. Sumptuous materials, traditional coverings and harmonious colours are combined with elegant designer furnishings.

A unique comfort combined with originality and good humour with a selection of unusual objects found around the world. From room to room, the play of perspectives, imaginary landscapes, green scenes and other oversized prints parade with enchantment in this elegant and warm atmosphere.