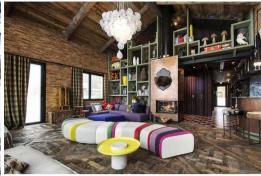

## FANTASTIC AND EXCEPTIONAL ARCHITECTURAL VOLUMES

With its 400 m2 of living space on 3 levels, chalet embodies the dream and the unexpected.

From the outside, you will witness the telescoping of two elegant forms: A clear-cut meeting of the traditional Swiss chalet and an eminent contemporary construction. The sensational combination of black wood, friezes and picturesque ornaments with a sober, modern architecture whose fine lines of light wood are punctuated by large openings. This harmonious diptych is bound together by a foundation of dry stone.

Inside, each door opens onto a new set of emotions and gives you an instant feeling of grandeur. The phenomenal perspectives respond to the impressive dimensions of the rooms.

The 45 m2 living room, the dining room and the semi-professional kitchen are ideal for sharing and intimate moments with family and friends. At the table, around the bar or by the fire, the refined and warm atmosphere of this large space is enriched by our unconditional love for contemporary art and crafts. Sumptuous materials, traditional coverings and harmonious colours are combined with elegant designer furnishings.

A unique comfort combined with originality and good humour with a selection of unusual objects found around the world. From room to room, the play of perspectives, imaginary landscapes, green scenes and other oversized prints parade with enchantment in this elegant and warm atmosphere.