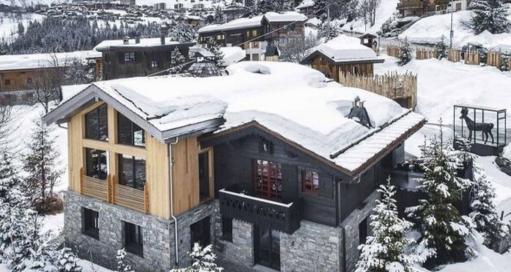

## Available for summer

An exeptional destination, Courchevel is one of the ski resorts of Les 3 Vallées – the world's largest ski area – offering 600km of ski runs, all groomed, maintained and safe.

Situated at 1,550m of altitude, Le Hameau de Marcandou enjoys the tranquility and facilities of Courchevel Village, yet with a rapid and direct access to Courchevel 1850 and to the whole 3 Vallées ski area.

Chalet located in Courchevel Village at 290 meters from the resort centre and at 400 meters from the Snow front.

Chalet promises a journey full of surprises. It takes its Greenlandic name from the unusual affinity that links us to this Arctic country, its breathtaking landscapes and its many revelations. Chalet can accommodate 10 to 14 guests with 5 en-suite bedrooms.