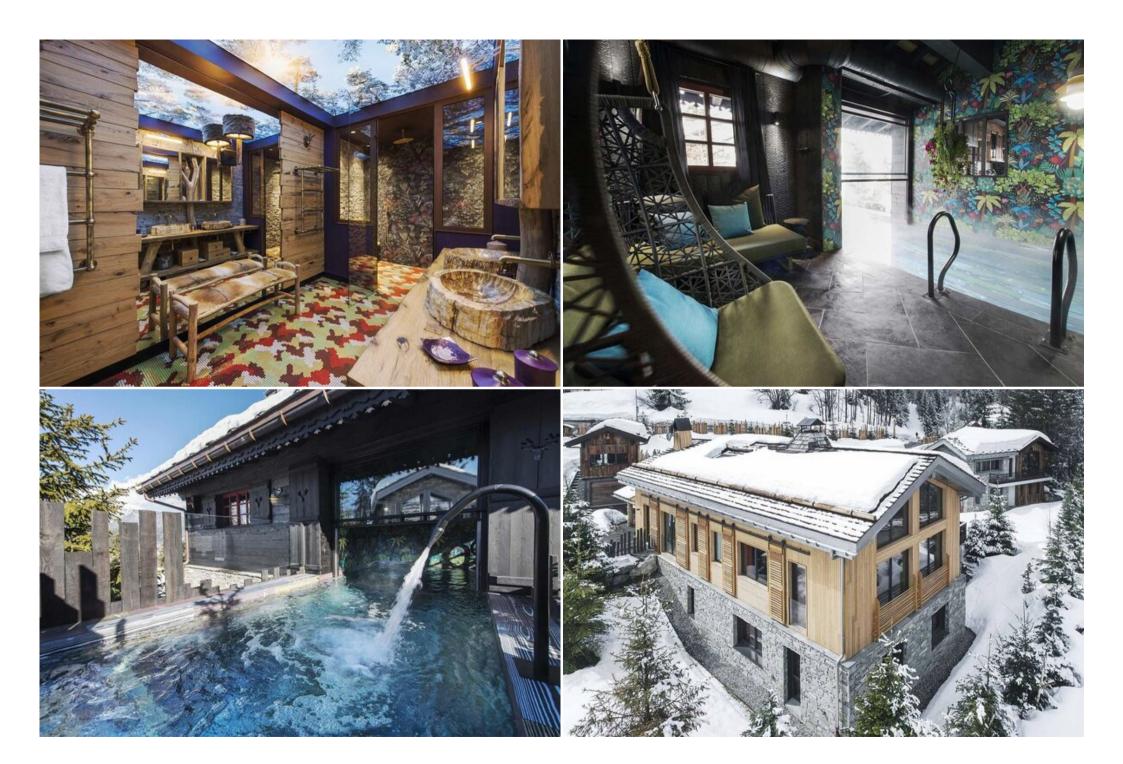

## FANTASTIC AND EXCEPTIONAL ARCHITECTURAL VOLUMES

With its 400 m2 of living space on 3 levels, chalet embodies the dream and the unexpected.

From the outside, you will witness the telescoping of two elegant forms: A clear-cut meeting of the traditional Swiss chalet and an eminent contemporary construction. The sensational combination of black wood, friezes and picturesque ornaments with a sober, modern architecture whose fine lines of light wood are punctuated by large openings. This harmonious diptych is bound together by a foundation of dry stone.

Inside, each door opens onto a new set of emotions and gives you an instant feeling of grandeur. The phenomenal perspectives respond to the impressive dimensions of the rooms.

The 45 m2 living room, the dining room and the semi-professional kitchen are ideal for sharing and intimate moments with family and friends. At the table, around the bar or by the fire, the refined and warm atmosphere of this large space is enriched by our unconditional love for contemporary art and crafts. Sumptuous materials, traditional coverings and harmonious colours are combined with elegant designer furnishings.

A unique comfort combined with originality and good humour with a selection of unusual objects found around the world. From room to room, the play of perspectives, imaginary landscapes, green scenes and other oversized prints parade with enchantment in this elegant and warm atmosphere.

- 5 bedrooms
- Available for summer
- Wellness area
- In/out swimming pool
- Hammam
- Massage room
- Stereo system
- Gym
- Fireplace
- Flat Screen TV
- Wi-Fi
- Terrace
- Ski room
- Parking
- Conference room
- Flexible in-resort transfers
- Daily breakfast
- In-Resort Concierge
- Morning bread and pastries delivery
- Bath robes and slippers
- Bed-linen and towels
- Bath products
- Daily housekeeping
- Mid week towel change
- Mid week linen change
- End of stay cleaning