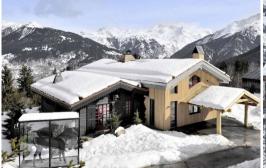

## Chalet for rental in courchevel 1550

France, Courchevel, Courchevel 1550

chalet - REF: TGS-A3092

| Nº Bedrooms: 5 |  |
|----------------|--|
| Private pool   |  |
| TV             |  |
|                |  |

Chalet located in Courchevel Village at 290 meters from the resort centre and at 400 meters from the Snow front.

Chalet promises a journey full of surprises. It takes its Greenlandic name from the unusual affinity that links us to this Arctic country, its breathtaking landscapes and its many revelations. Chalet can accommodate 10 to 14 guests with 5 en-suite bedrooms.

## FANTASTIC AND EXCEPTIONAL ARCHITECTURAL VOLUMES

With its 400 m2 of living space on 3 levels, chalet embodies the dream and the unexpected.

From the outside, you will witness the telescoping of two elegant forms: A clear-cut meeting of the traditional Swiss chalet and an eminent contemporary construction. The sensational combination of black wood, friezes and picturesque ornaments with a sober, modern architecture whose fine lines of light wood are punctuated by large openings. This harmonious diptych is bound together by a foundation of dry stone.