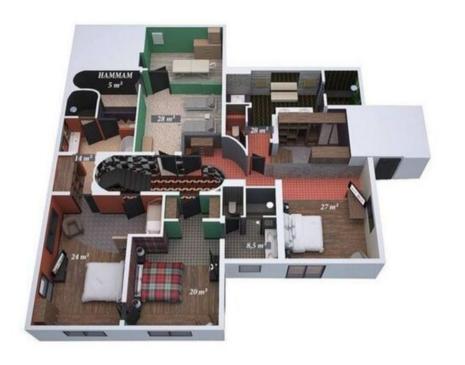

## Chalet for rental in courchevel 1550

France, Courchevel, Courchevel 1550

chalet - REF: TGS-A3092

| Nº Bedrooms: 5 |  |
|----------------|--|
| Private pool   |  |
| TV             |  |
|                |  |

Nº Bathrooms: 5 Indoor pool Washing machine Nº People: 14 Heated Pool Gym/Fitness

Parking Fireplace Ski Room M<sup>2</sup> built: 400 m<sup>2</sup> Sauna Distance to ski lift: 100m Terrace Private SPA Distance to centre: central

Nº Floors: 3 Mountain view

Dishwasher

Skiing/Snowboarding Cycling Cross country skiing Golf Mountain-Biking Riding

## Available for summer

An exeptional destination, Courchevel is one of the ski resorts of Les 3 Vallées – the world's largest ski area – offering 600km of ski runs, all groomed, maintained and safe.

Situated at 1,550m of altitude, Le Hameau de Marcandou enjoys the tranquility and facilities of Courchevel Village, yet with a rapid and direct access to Courchevel 1850 and to the whole 3 Vallées ski area.