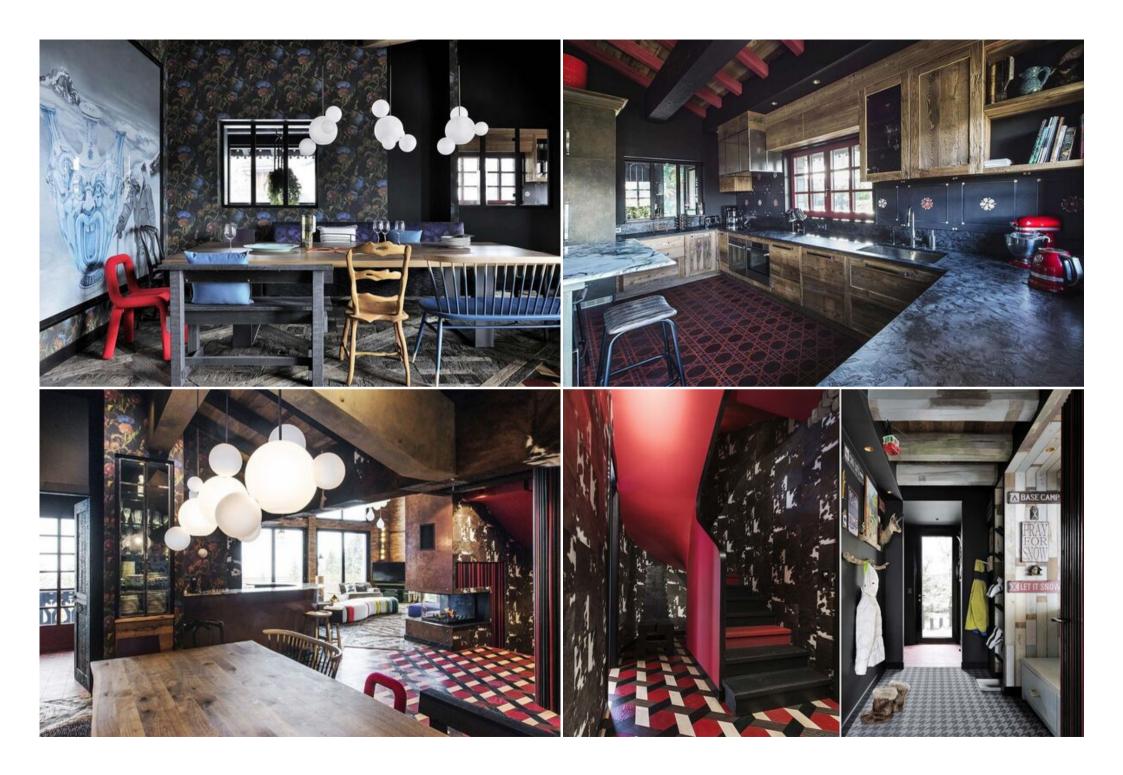

Inside, each door opens onto a new set of emotions and gives you an instant feeling of grandeur. The phenomenal perspectives respond to the impressive dimensions of the rooms.

The 45 m2 living room, the dining room and the semi-professional kitchen are ideal for sharing and intimate moments with family and friends. At the table, around the bar or by the fire, the refined and warm atmosphere of this large space is enriched by our unconditional love for contemporary art and crafts. Sumptuous materials, traditional coverings and harmonious colours are combined with elegant designer furnishings.

A unique comfort combined with originality and good humour with a selection of unusual objects found around the world. From room to room, the play of perspectives, imaginary landscapes, green scenes and other oversized prints parade with enchantment in this elegant and warm atmosphere.