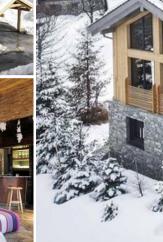

Inside, each door opens onto a new set of emotions and gives you an instant feeling of grandeur. The phenomenal perspectives respond to the impressive dimensions of the rooms.

The 45 m2 living room, the dining room and the semi-professional kitchen are ideal for sharing and intimate moments with family and friends. At the table, around the bar or by the fire, the refined and warm atmosphere of this large space is enriched by our unconditional love for contemporary art and crafts. Sumptuous materials, traditional coverings and harmonious colours are combined with elegant designer furnishings.

A unique comfort combined with originality and good humour with a selection of unusual objects found around the world. From room to room, the play of perspectives, imaginary landscapes, green scenes and other oversized prints parade with enchantment in this elegant and warm atmosphere.