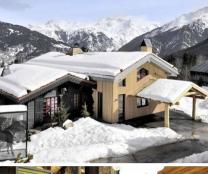

## FANTASTIC AND EXCEPTIONAL ARCHITECTURAL VOLUMES

With its 400 m2 of living space on 3 levels, chalet embodies the dream and the unexpected.

From the outside, you will witness the telescoping of two elegant forms: A clear-cut meeting of the traditional Swiss chalet and an eminent contemporary construction. The sensational combination of black wood, friezes and picturesque ornaments with a sober, modern architecture whose fine lines of light wood are punctuated by large openings. This harmonious diptych is bound together by a foundation of dry stone.