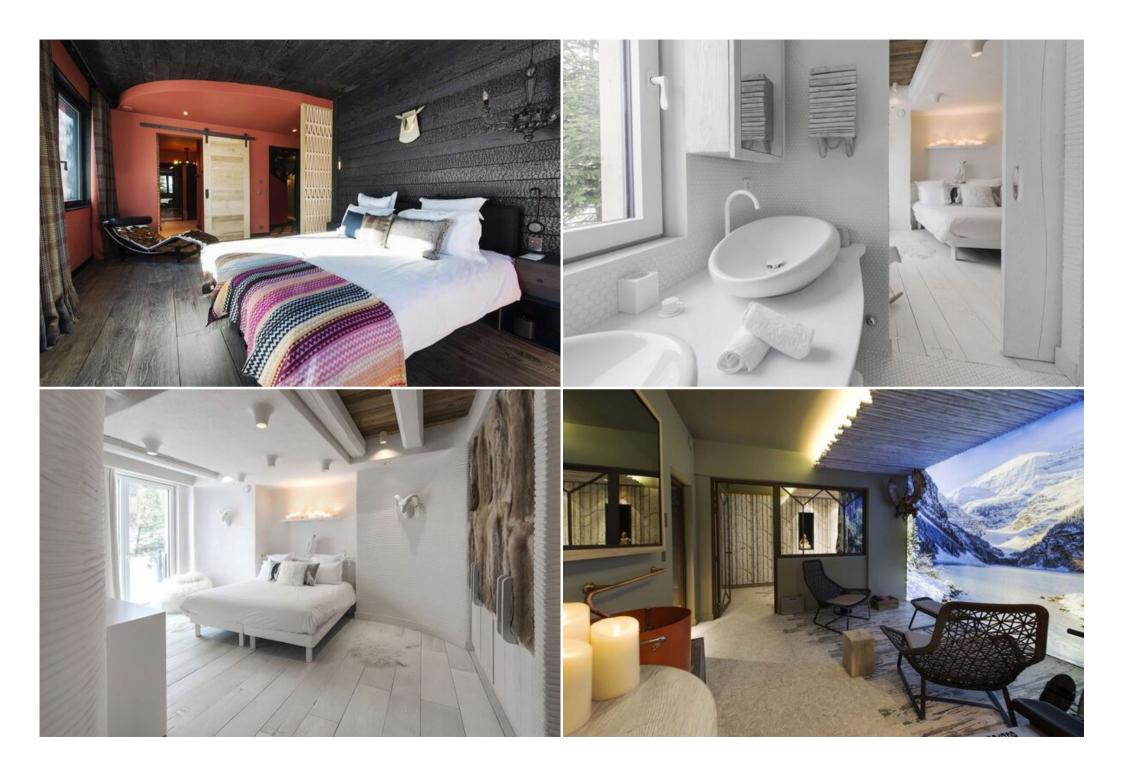

Chalet located in Courchevel Village at 290 meters from the resort centre and at 400 meters from the Snow front.

Chalet promises a journey full of surprises. It takes its Greenlandic name from the unusual affinity that links us to this Arctic country, its breathtaking landscapes and its many revelations. Chalet can accommodate 10 to 14 guests with 5 en-suite bedrooms.

## FANTASTIC AND EXCEPTIONAL ARCHITECTURAL VOLUMES

With its 400 m2 of living space on 3 levels, chalet embodies the dream and the unexpected.

From the outside, you will witness the telescoping of two elegant forms: A clear-cut meeting of the traditional Swiss chalet and an eminent contemporary construction. The sensational combination of black wood, friezes and picturesque ornaments with a sober, modern architecture whose fine lines of light wood are punctuated by large openings. This harmonious diptych is bound together by a foundation of dry stone.

Inside, each door opens onto a new set of emotions and gives you an instant feeling of grandeur. The phenomenal perspectives respond to the impressive dimensions of the rooms.

The 45 m2 living room, the dining room and the semi-professional kitchen are ideal for sharing and intimate moments with family and friends. At the table, around the bar or by the fire, the refined and warm atmosphere of this large space is enriched by our unconditional love for contemporary art and crafts. Sumptuous materials, traditional coverings and harmonious colours are combined with elegant designer furnishings.

A unique comfort combined with originality and good humour with a selection of unusual objects found around the world. From room to room, the play of perspectives, imaginary landscapes, green scenes and other oversized prints parade with enchantment in this elegant and warm atmosphere.