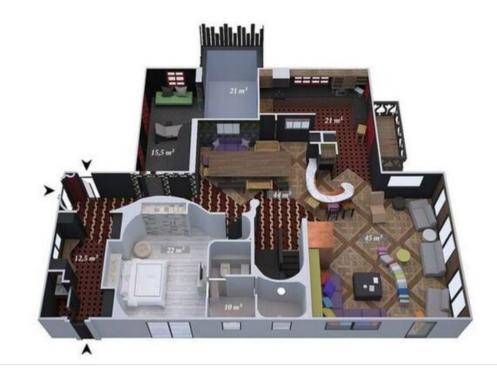

## Chalet for rental in courchevel 1550

France, Courchevel, Courchevel 1550

chalet - REF: TGS-A3092

| Nº Bedrooms: 5 |  |
|----------------|--|
| Private pool   |  |
| TV             |  |
|                |  |

Nº Bathrooms: 5 Indoor pool Washing machine Nº People: 14 Heated Pool Gym/Fitness

Parking Fireplace Ski Room M<sup>2</sup> built: 400 m<sup>2</sup> Sauna Distance to ski lift: 100m Terrace Private SPA Distance to centre: central

Nº Floors: 3 Mountain view

Dishwasher

Skiing/Snowboarding Cycling Cross country skiing Golf Mountain-Biking Riding

## FANTASTIC AND EXCEPTIONAL ARCHITECTURAL VOLUMES

With its 400 m2 of living space on 3 levels, chalet embodies the dream and the unexpected.

From the outside, you will witness the telescoping of two elegant forms: A clear-cut meeting of the traditional Swiss chalet and an eminent contemporary construction. The sensational combination of black wood, friezes and picturesque ornaments with a sober, modern architecture whose fine lines of light wood are punctuated by large openings. This harmonious diptych is bound together by a foundation of dry stone.