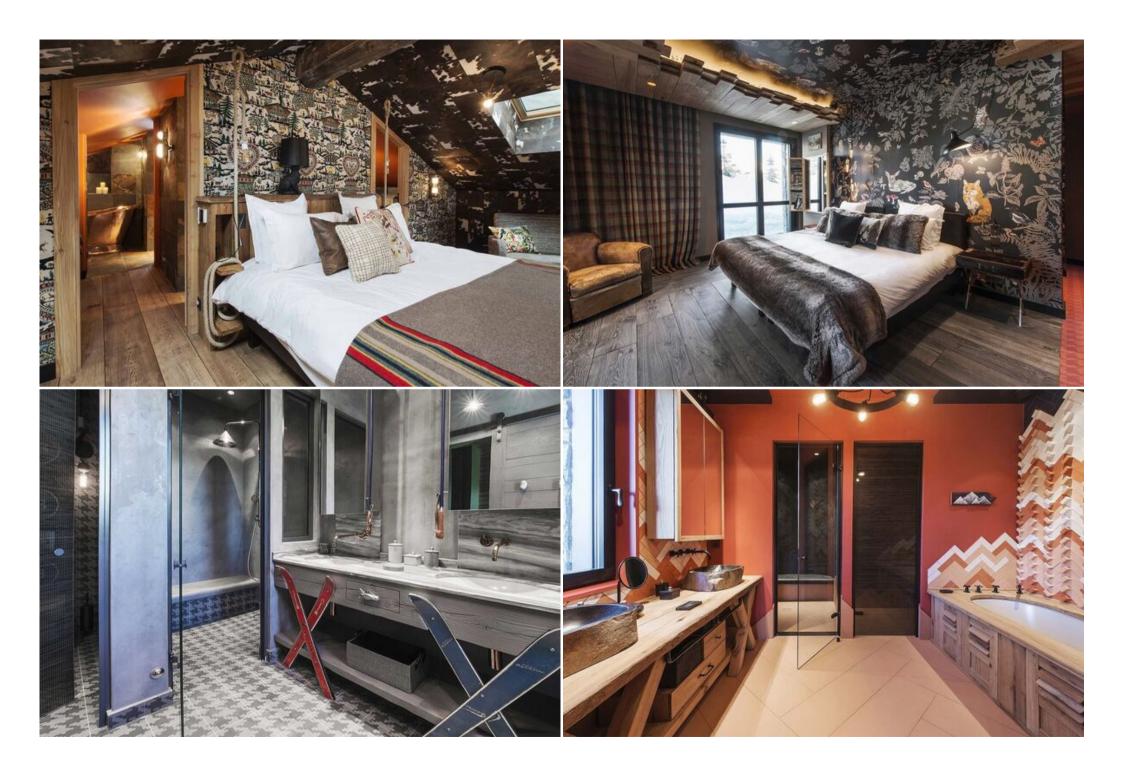

Chalet located in Courchevel Village at 290 meters from the resort centre and at 400 meters from the Snow front.

Chalet promises a journey full of surprises. It takes its Greenlandic name from the unusual affinity that links us to this Arctic country, its breathtaking landscapes and its many revelations. Chalet can accommodate 10 to 14 guests with 5 en-suite bedrooms.

A unique comfort combined with originality and good humour with a selection of unusual objects found around the world. From room to room, the play of perspectives, imaginary landscapes, green scenes and other oversized prints parade with enchantment in this elegant and warm atmosphere.