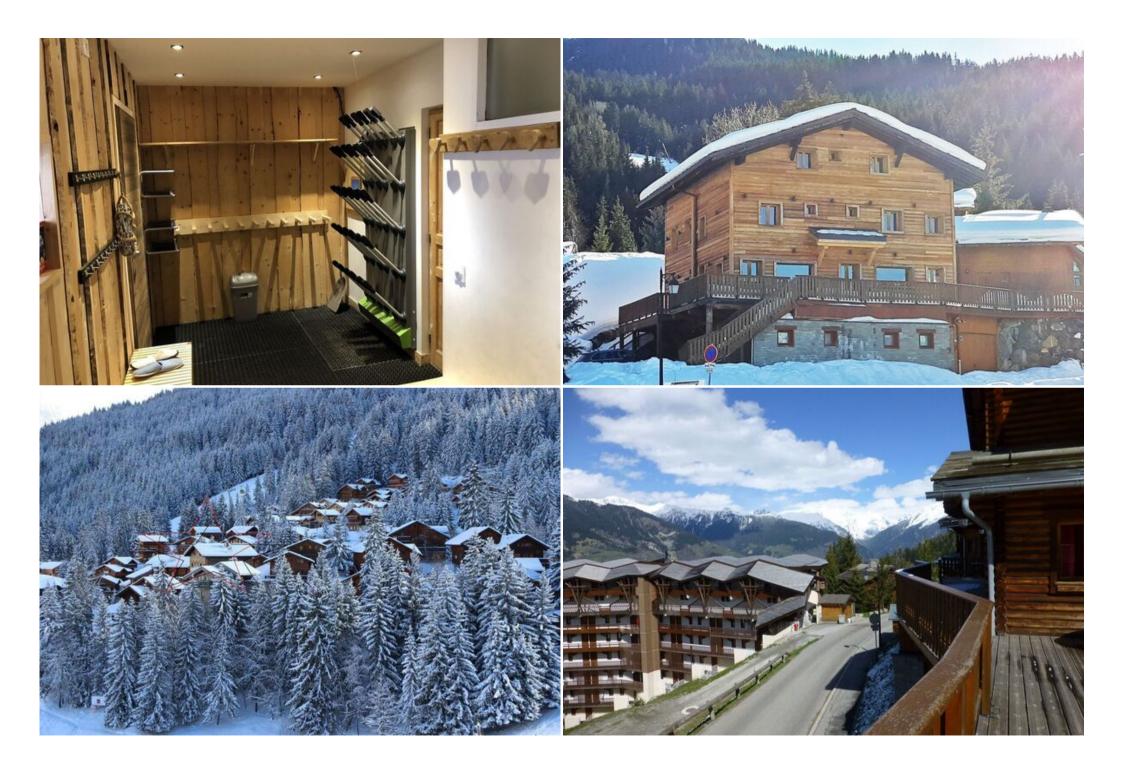

# Chalet for rental in La Tania

France, La Tania

chalet - REF: TGS-A3094

Traditional 200 sq-m chalet with panoramic view.

Traditional 200 sq-m chalet certified "Mountain of Charm", on 3 floors (with stairs only) 400 meters from the ski slopes and the centre of La Tania. Large terrace exposed south west with panoramic view on the valleys, the mountains and the pistes.

# **GROUND FLOOR:**

Washing machine

- Parking: Garage for 1 car and 1 outside parking space (according to the condition of snow coverage).
- Ski Room : Shoe dryers and storage space at the entrance.
- Laundry room : Washing machine & dryer, Iron and its table.