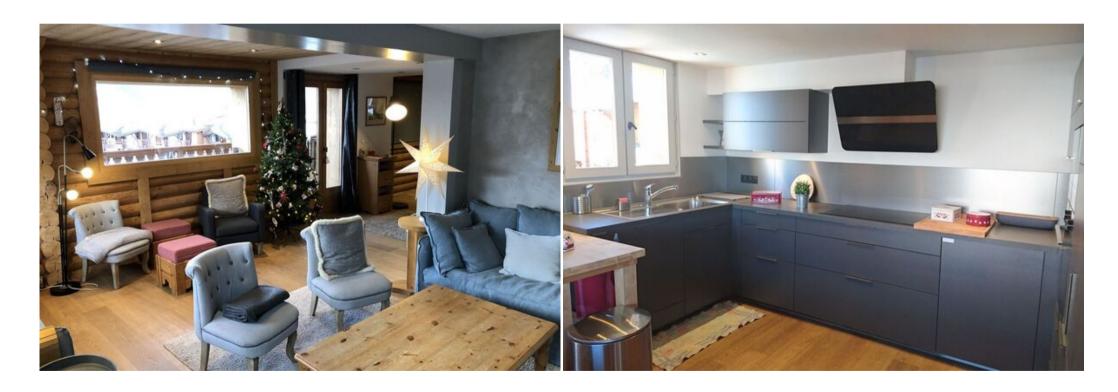

# 1st FLOOR:

Living area with large dining table to share the meals, lounge area with sofas, armchairs, television, wood pellet stove and large window with magnificent views. Open plan equipped kitchen with oven, dishwasher, cooking hobs, fridge with freezer and cooking hood. Large terrasse and balcony.