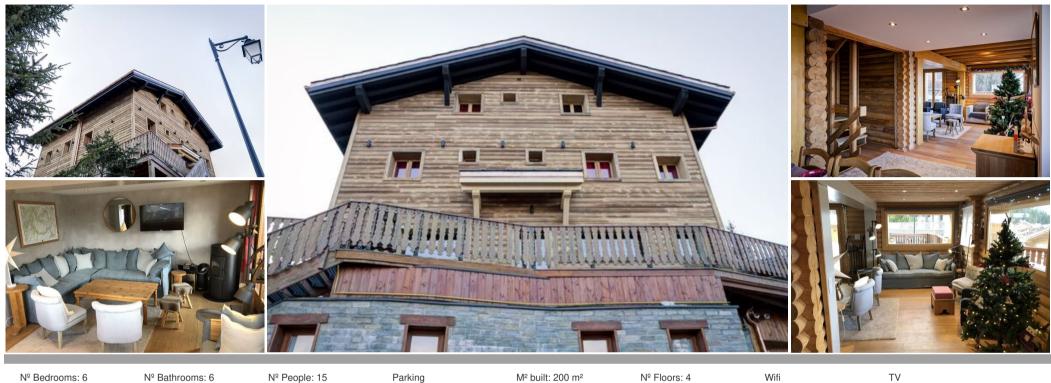

# Chalet for rental in La Tania

France, La Tania

chalet - REF: TGS-A3094

Traditional 200 sq-m chalet with panoramic view.

Traditional 200 sq-m chalet certified "Mountain of Charm", on 3 floors (with stairs only) 400 meters from the ski slopes and the centre of La Tania. Large terrace exposed south west with panoramic view on the valleys, the mountains and the pistes.

With 6 bedrooms and 6 bathrooms, this chalet can accommodate up to 15 people.

WIFI included.

# **GROUND FLOOR:**

Washing machine

- Parking: Garage for 1 car and 1 outside parking space (according to the condition of snow coverage).
- Ski Room : Shoe dryers and storage space at the entrance.
- Laundry room : Washing machine & dryer, Iron and its table.

# 1st FLOOR:

Living area with large dining table to share the meals, lounge area with sofas, armchairs, television, wood pellet stove and large window with magnificent views. Open plan equipped kitchen with oven, dishwasher, cooking hobs, fridge with freezer and cooking hood. Large terrasse and balcony.