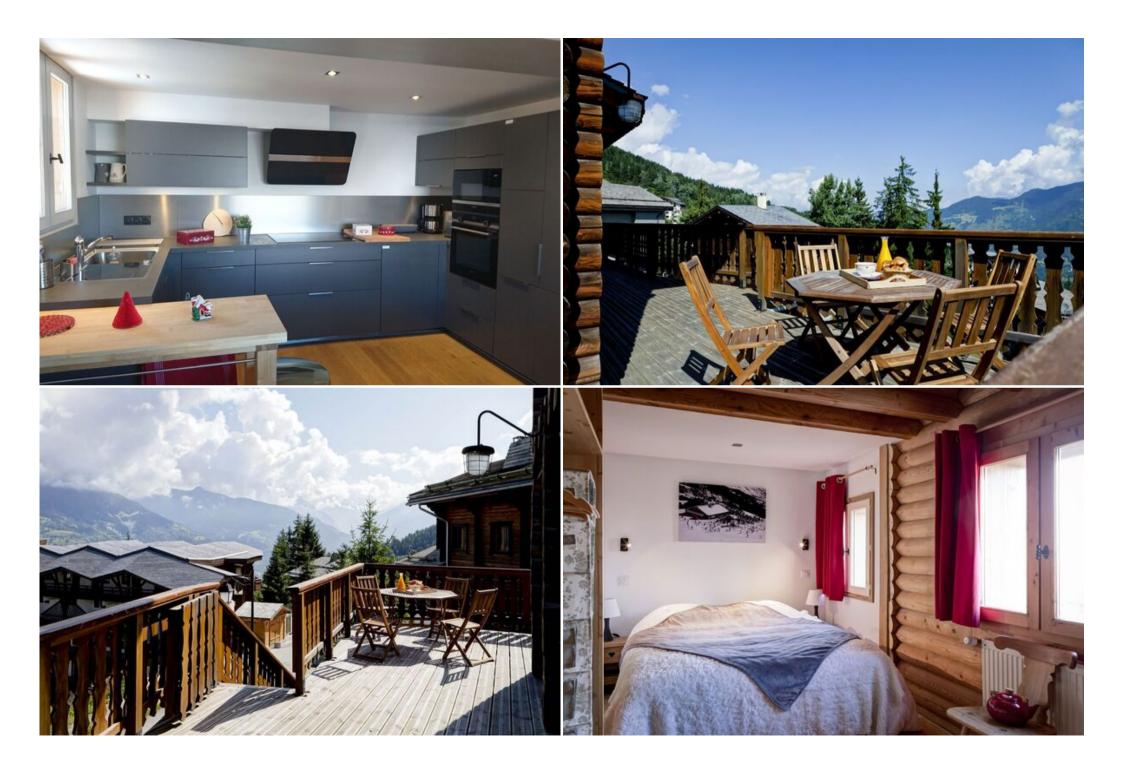

# 1st FLOOR:

Living area with large dining table to share the meals, lounge area with sofas, armchairs, television, wood pellet stove and large window with magnificent views. Open plan equipped kitchen with oven, dishwasher, cooking hobs, fridge with freezer and cooking hood. Large terrasse and balcony.

# 2nd FLOOR:

- Bedroom n°1: 2 single beds with ensuite shower room with toilets
- Bedroom n°2: 1 double bed with ensuite shower room with toilets
- Bedroom n°3: 2 single beds with ensuite shower room with toilets
- Bedroom n°4: 1 double bed with ensuite shower room with toilets

# 3rd FLOOR:

- Master Bedroom n°5: 1 double bed and 1 single bed with ensuite shower room with toilets
- Master Bedroom n°6: 2 single beds and 2 pull-out beds with ensuite bathroom with toilets