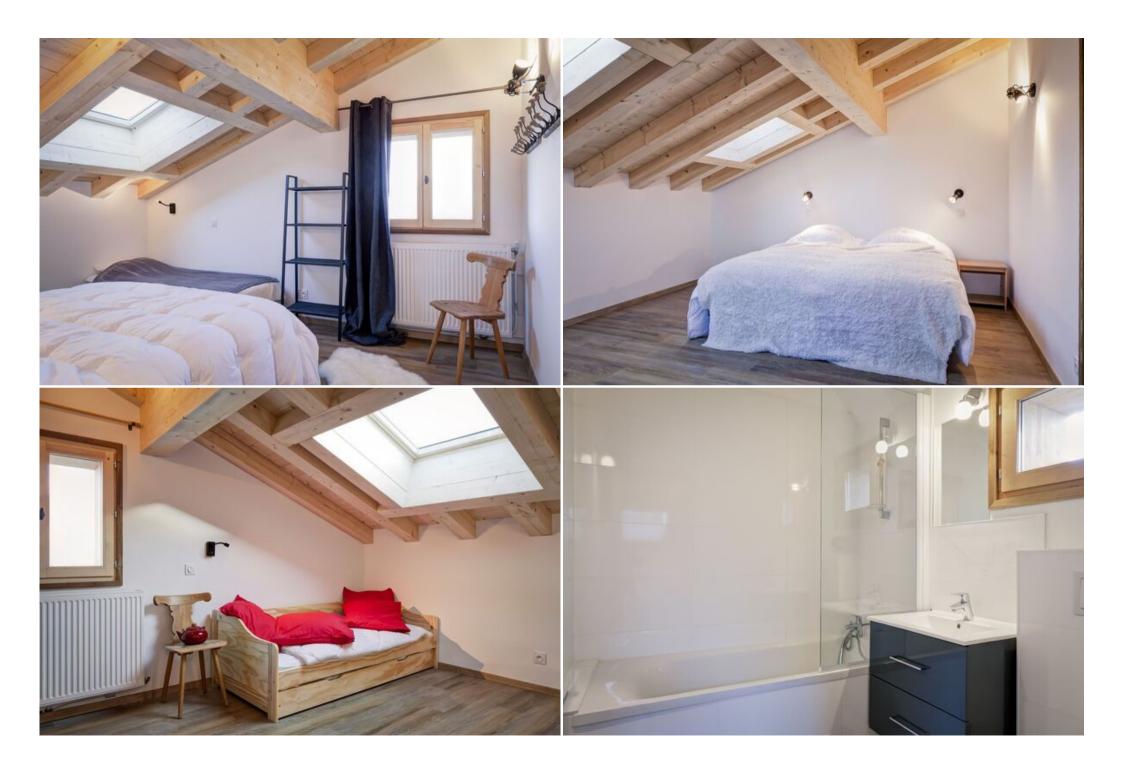

# 2nd FLOOR:

- Bedroom n°1: 2 single beds with ensuite shower room with toilets
- Bedroom n°2: 1 double bed with ensuite shower room with toilets
- Bedroom n°3: 2 single beds with ensuite shower room with toilets
- Bedroom n°4: 1 double bed with ensuite shower room with toilets

# 3rd FLOOR:

- Master Bedroom n°5: 1 double bed and 1 single bed with ensuite shower room with toilets
- Master Bedroom n°6: 2 single beds and 2 pull-out beds with ensuite bathroom with toilets