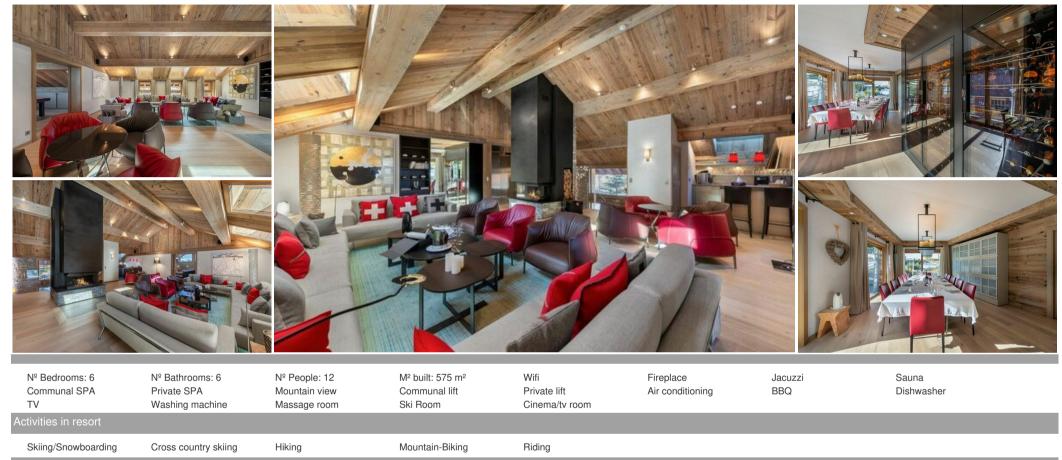

# Chalet of about 575m<sup>2</sup> with lift and has 6 bedrooms for 12

France, Méribel, Méribel Village

chalet - REF: TGS-A3108

Chalet of about 575m<sup>2</sup> with lift and has 6 bedrooms for 12 people with whirlpool baths. It is located in the village of Le Raffort close to the slopes. Half board with driver.

## Level 3

- Private lounge with pool table and TV
- Living room with fireplace, toilet
- Living room with wine cellar and south-west facing terrace
- Semi-professional kitchen