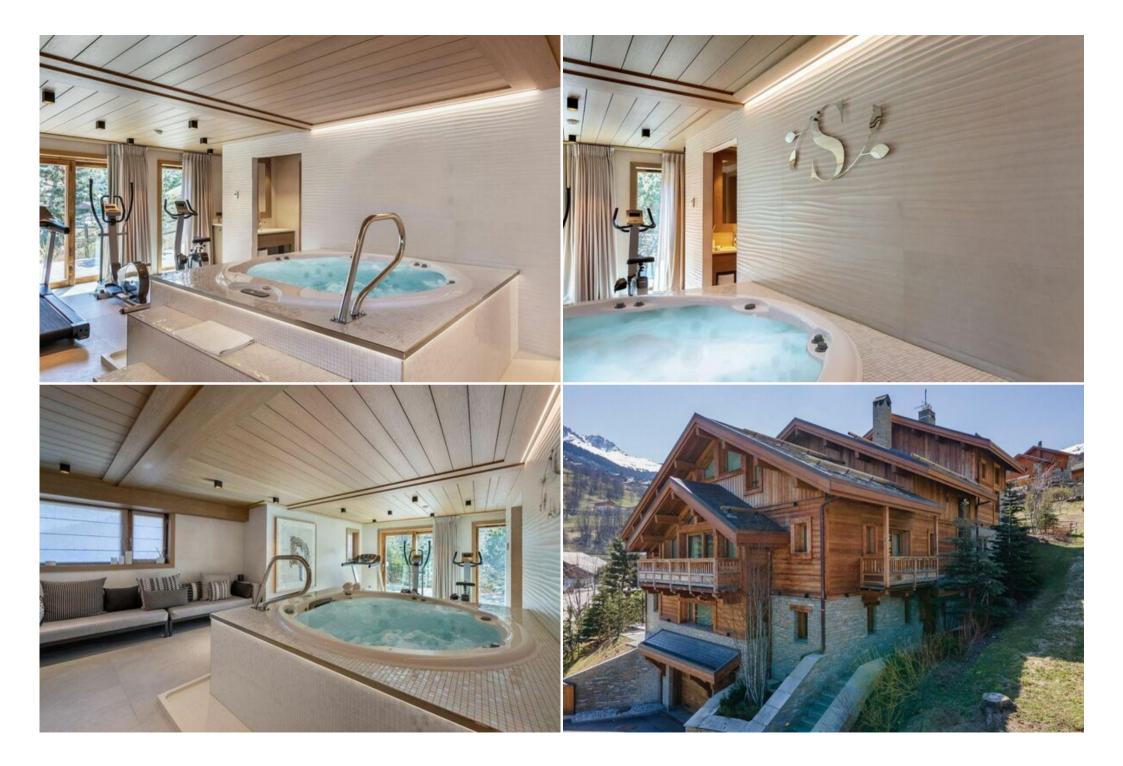

Level 0

- Garage for 6 cars

Level 1

- Entrance with ski room: boot and glove dryer.
- Toilet with hand wash basin
- Spa: whirlpool, hammam, sauna, 3 fitness machines, massage room, shower, toilet, TV

- Laundry room

# Chalet of about 575m<sup>2</sup> with lift and has 6 bedrooms for 12

France, Méribel, Méribel Village

chalet - REF: TGS-A3108

Chalet of about 575m<sup>2</sup> with lift and has 6 bedrooms for 12 people with whirlpool baths. It is located in the village of Le Raffort close to the slopes. Half board with driver.