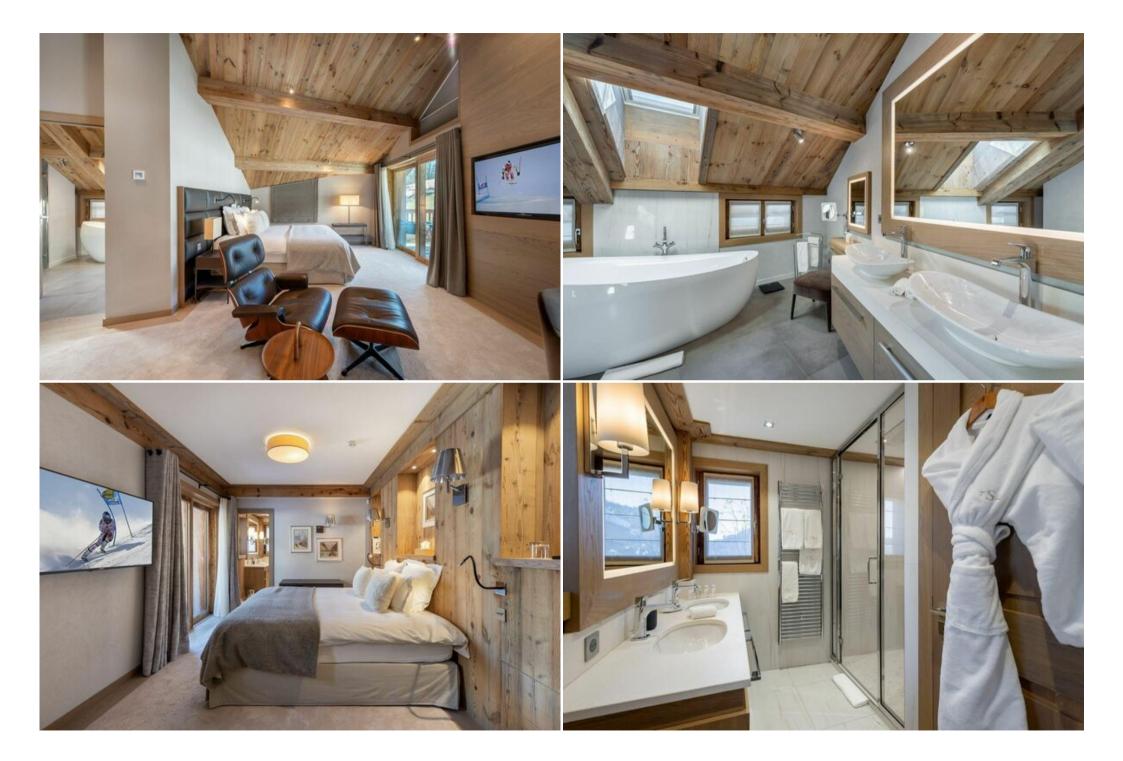

#### Level 2

- Bedroom 1: double or single en-suite (100x200) with shower room, toilet, desk, TV, balcony
- Bedroom 2: single or double en-suite (100x200) with bathroom, toilet, desk, TV, balcony
- Bedroom 3: en-suite double or single (100x200) with bathroom, toilet, desk, TV, balcony
- Bedroom 4: en-suite double or single (100x200) with shower room, toilet, desk, TV, balcony
- Bedroom 5: double or single en-suite (100x200) with shower room, toilet, desk, TV, balcony

## Level 4

- Bedroom 6: double en-suite (200x200) with shower room, bath, toilet, desk, TV, balcony