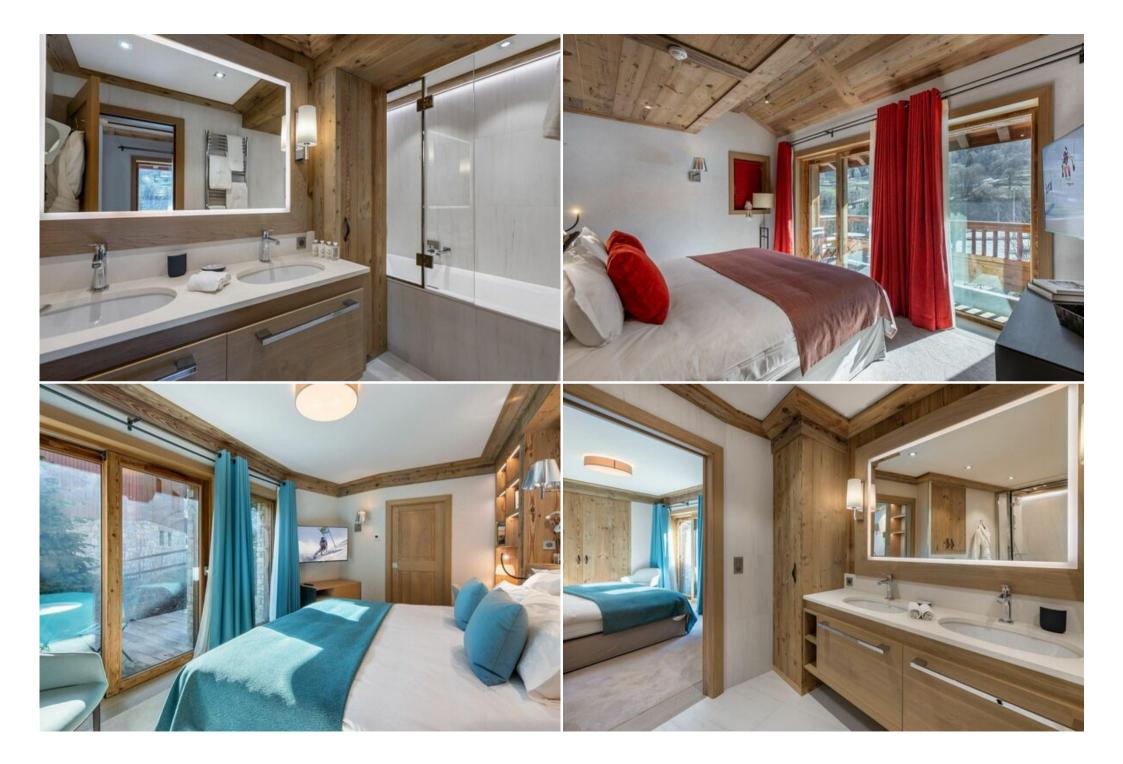

#### Level 2

- Bedroom 1: double or single en-suite (100x200) with shower room, toilet, desk, TV, balcony
- Bedroom 2: single or double en-suite (100x200) with bathroom, toilet, desk, TV, balcony
- Bedroom 3: en-suite double or single (100x200) with bathroom, toilet, desk, TV, balcony
- Bedroom 4: en-suite double or single (100x200) with shower room, toilet, desk, TV, balcony
- Bedroom 5: double or single en-suite (100x200) with shower room, toilet, desk, TV, balcony

## Level 4

- Bedroom 6: double en-suite (200x200) with shower room, bath, toilet, desk, TV, balcony