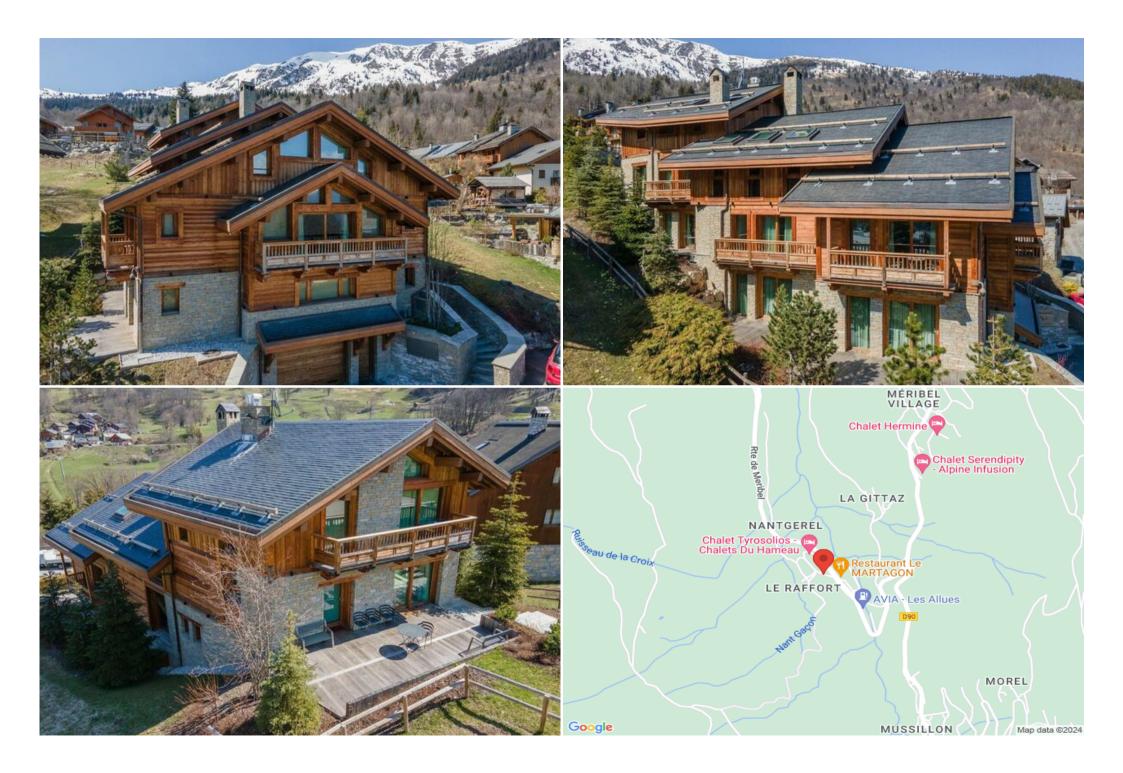

# Chalet of about 575m<sup>2</sup> with lift and has 6 bedrooms for 12

France, Méribel, Méribel Village

chalet - REF: TGS-A3108

Chalet of about 575m<sup>2</sup> with lift and has 6 bedrooms for 12 people with whirlpool baths. It is located in the village of Le Raffort close to the slopes. Half board with driver.