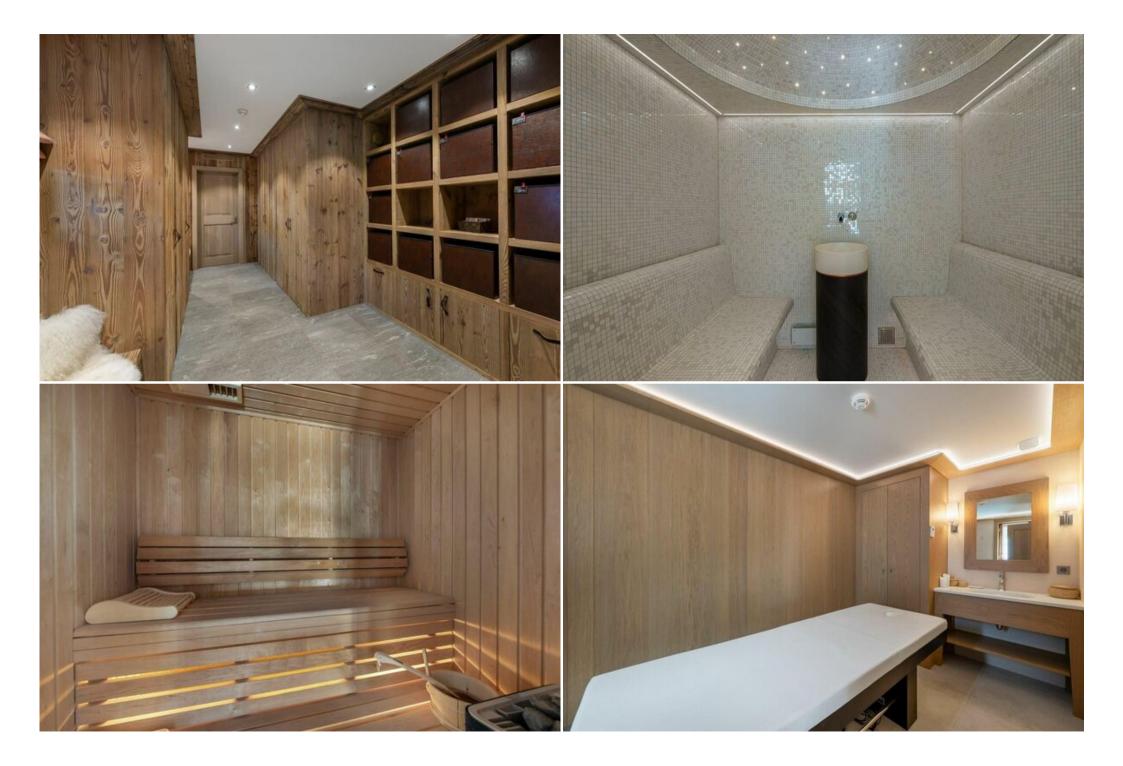

Level 0

- Garage for 6 cars

Level 1

- Entrance with ski room: boot and glove dryer.
- Toilet with hand wash basin
- Spa: whirlpool, hammam, sauna, 3 fitness machines, massage room, shower, toilet, TV

- Laundry room