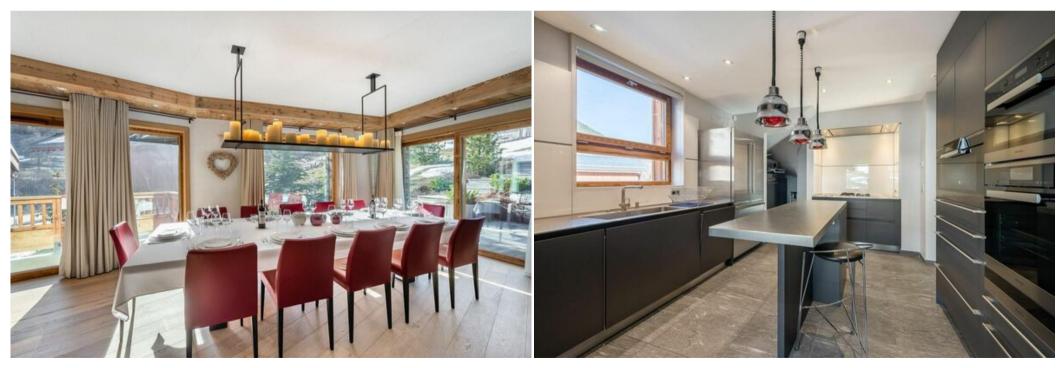

## Level 3

- Private lounge with pool table and TV
- Living room with fireplace, toilet
- Living room with wine cellar and south-west facing terrace
- Semi-professional kitchen