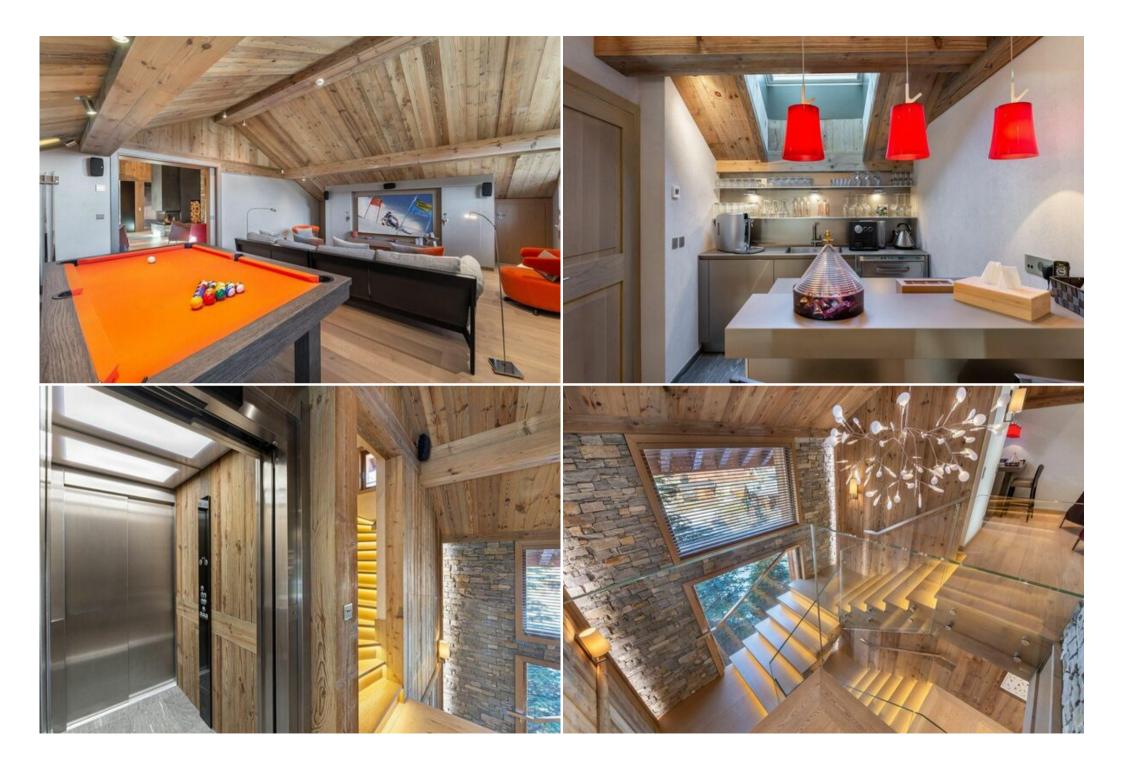

Level 0

- Garage for 6 cars

Level 1

- Entrance with ski room: boot and glove dryer.
- Toilet with hand wash basin
- Spa: whirlpool, hammam, sauna, 3 fitness machines, massage room, shower, toilet, TV

- Laundry room

## Level 3

- Private lounge with pool table and TV
- Living room with fireplace, toilet
- Living room with wine cellar and south-west facing terrace
- Semi-professional kitchen