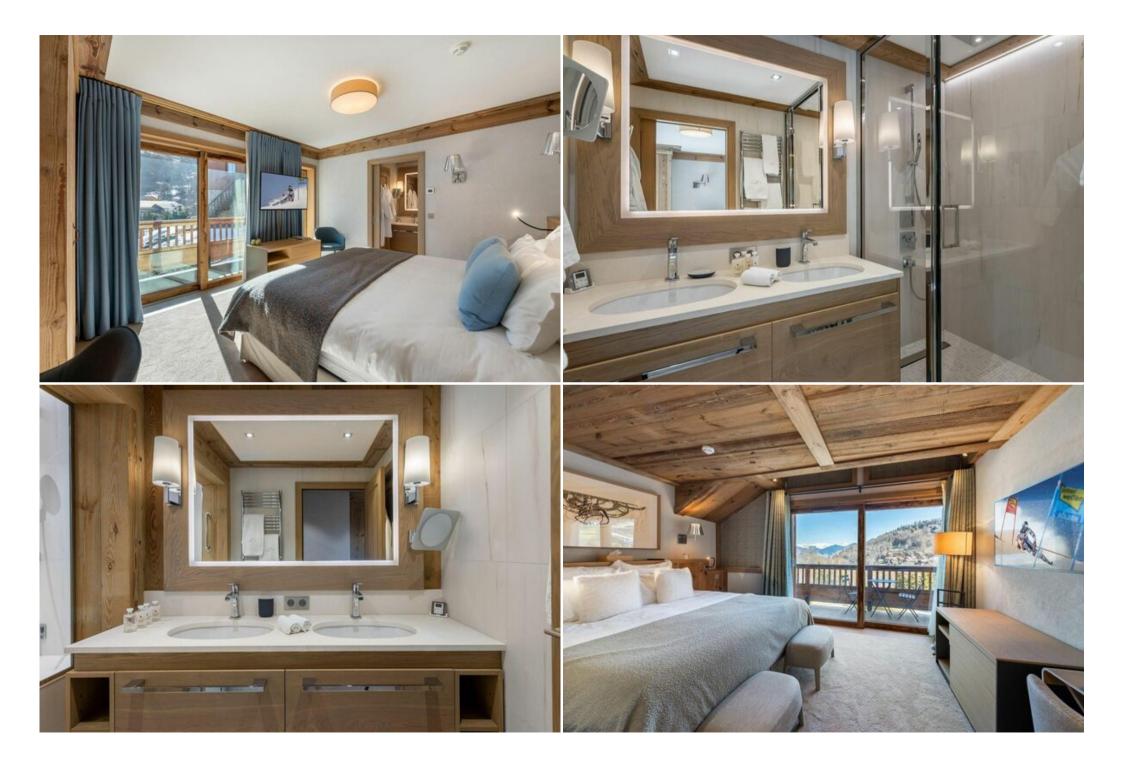

#### Level 2

- Bedroom 1: double or single en-suite (100x200) with shower room, toilet, desk, TV, balcony
- Bedroom 2: single or double en-suite (100x200) with bathroom, toilet, desk, TV, balcony
- Bedroom 3: en-suite double or single (100x200) with bathroom, toilet, desk, TV, balcony
- Bedroom 4: en-suite double or single (100x200) with shower room, toilet, desk, TV, balcony
- Bedroom 5: double or single en-suite (100x200) with shower room, toilet, desk, TV, balcony