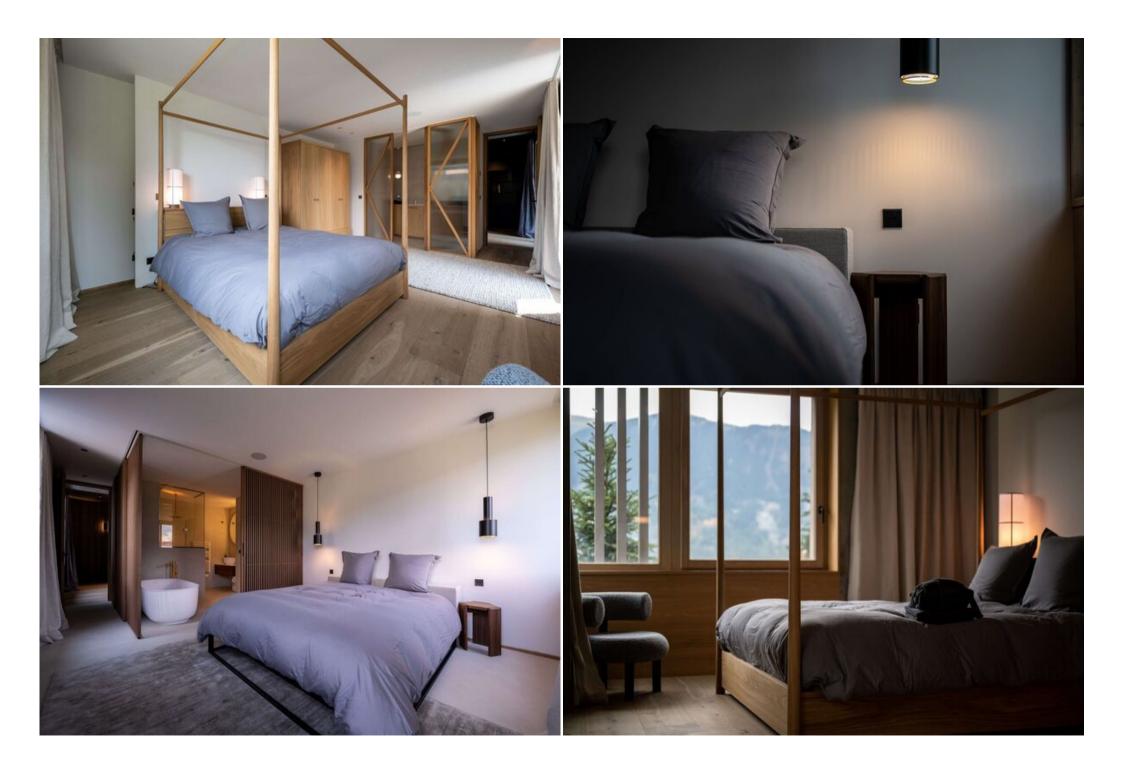

#### Amenities Included:

• Bedrooms: 3

- Entertainment: TV room, Flat Screen TV, Wi-Fi
- Comfort: Fireplace
- Outdoor Space: Terrace
- Convenience: Ski room, Parking