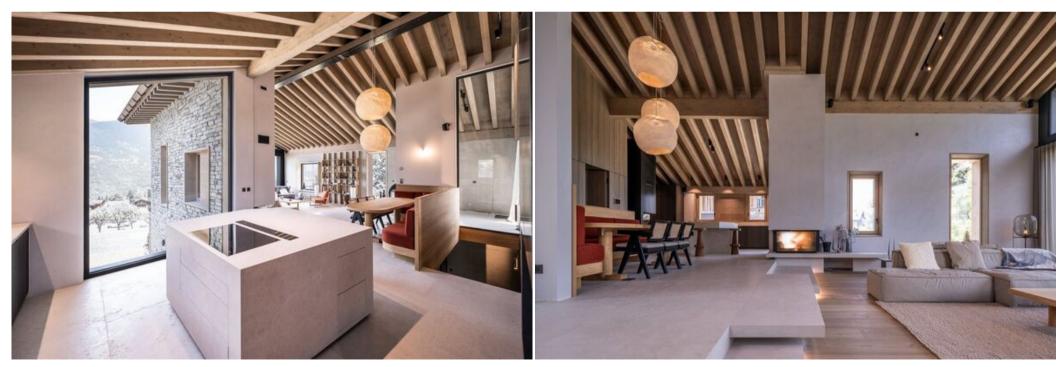

Experience a blend of mid-century design and mountain comfort in this spacious, newly-built chalet spanning two levels. After an exhilarating day on the slopes, unwind in the open-plan living area, complete with a cozy fireplace and breathtaking mountain views.

## Indulge in Comfort and Style

Boasting high ceilings and expansive floor-to-ceiling windows that frame stunning mountain panoramas, this chalet provides an unforgettable setting. Designed with natural materials, it offers the complete flexibility and privacy of a self-catered experience, allowing you to relax in ultimate luxury.