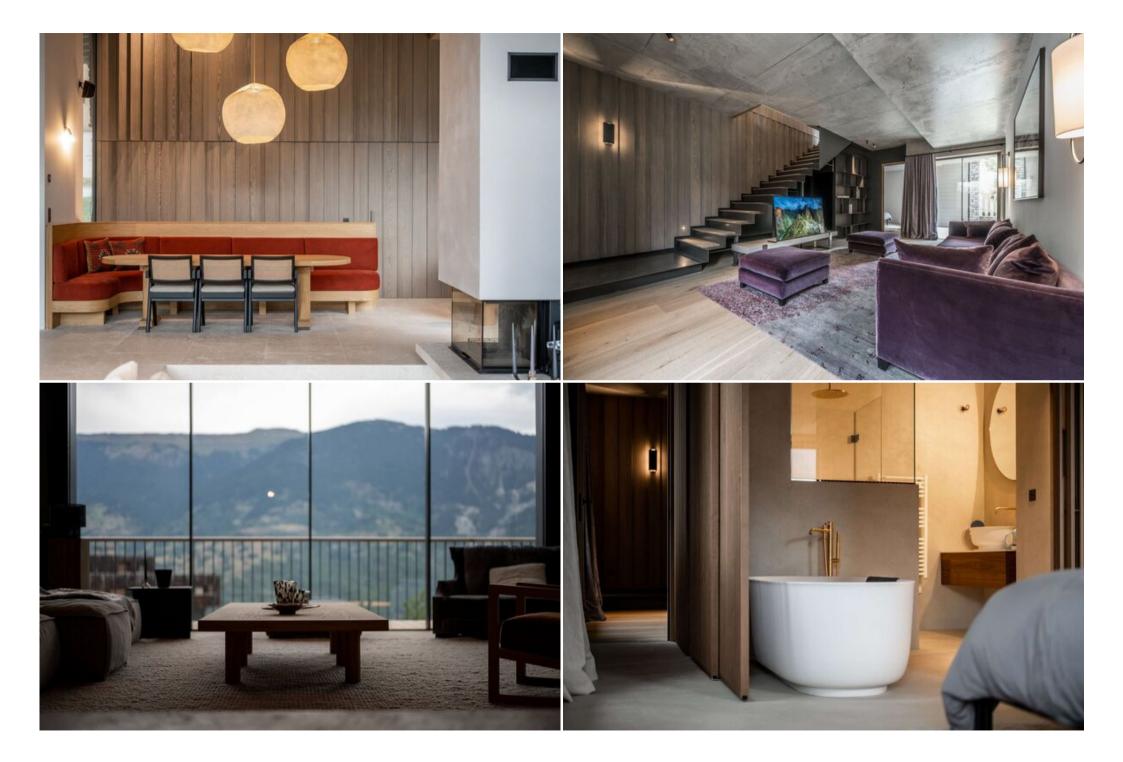

Experience a blend of mid-century design and mountain comfort in this spacious, newly-built chalet spanning two levels. After an exhilarating day on the slopes, unwind in the open-plan living area, complete with a cozy fireplace and breathtaking mountain views.

## Indulge in Comfort and Style

Boasting high ceilings and expansive floor-to-ceiling windows that frame stunning mountain panoramas, this chalet provides an unforgettable setting. Designed with natural materials, it offers the complete flexibility and privacy of a self-catered experience, allowing you to relax in ultimate luxury.