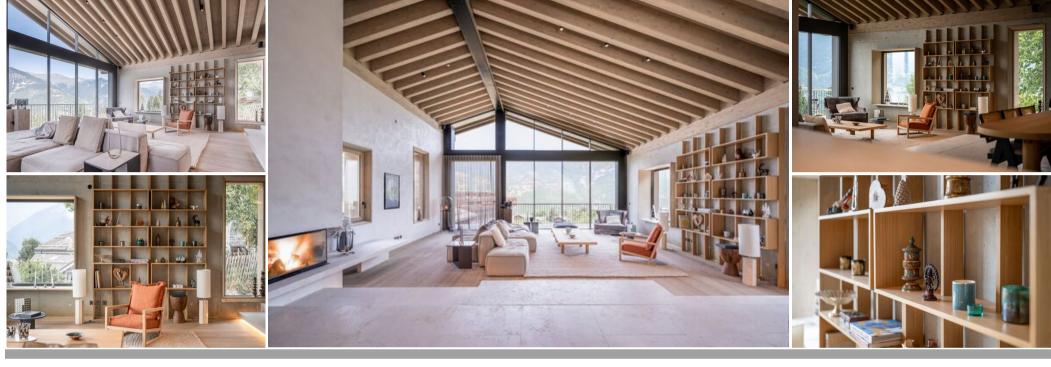

Experience a blend of mid-century design and mountain comfort in this spacious, newly-built chalet spanning two levels. After an exhilarating day on the slopes, unwind in the open-plan living area, complete with a cozy fireplace and breathtaking mountain views.

## Indulge in Comfort and Style

Boasting high ceilings and expansive floor-to-ceiling windows that frame stunning mountain panoramas, this chalet provides an unforgettable setting. Designed with natural materials, it offers the complete flexibility and privacy of a self-catered experience, allowing you to relax in ultimate luxury.