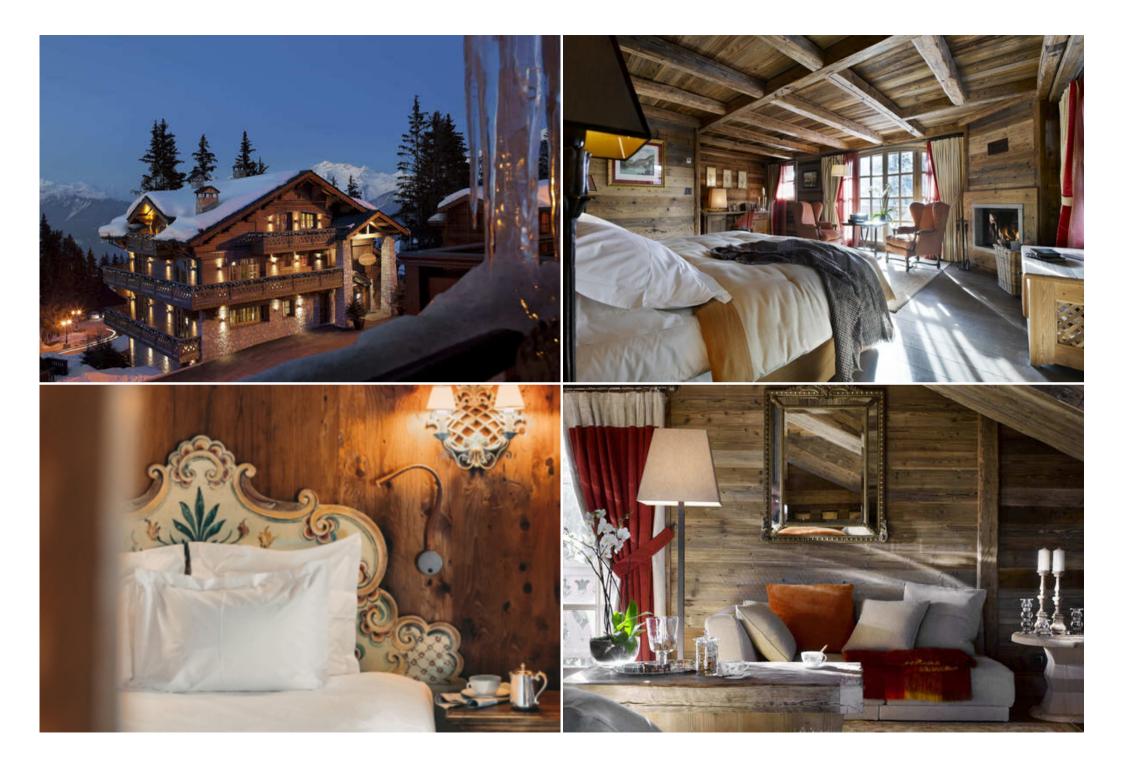

## Chalet for rent with 1000 sqm for 15 people with 9 bedrooms

France, Courchevel, Courchevel 1850, Bellecôte

Chalet for rent with 1000 sqm for 15 people with 9 bedrooms in Courchevel Bellecote 1850

Nestled in the heart of the French Alps, the Chalet offers peace, comfort and privacy. With panoramic views of the resort and the Tarentaise peaks, this private residence is the epitome of French luxury.

## Jacuzzi Fitness room Chalet Manager and dedicated staff

Cut off from the world around it, this sumptuous Chalet with living spaces spread over 5 floors, offers 2 parental suites and 7 bedrooms with an intimate and friendly atmosphere. Designed as a true refuge in the heart of the village of Courchevel, it combines all the comforts necessary for the stay of its guests.