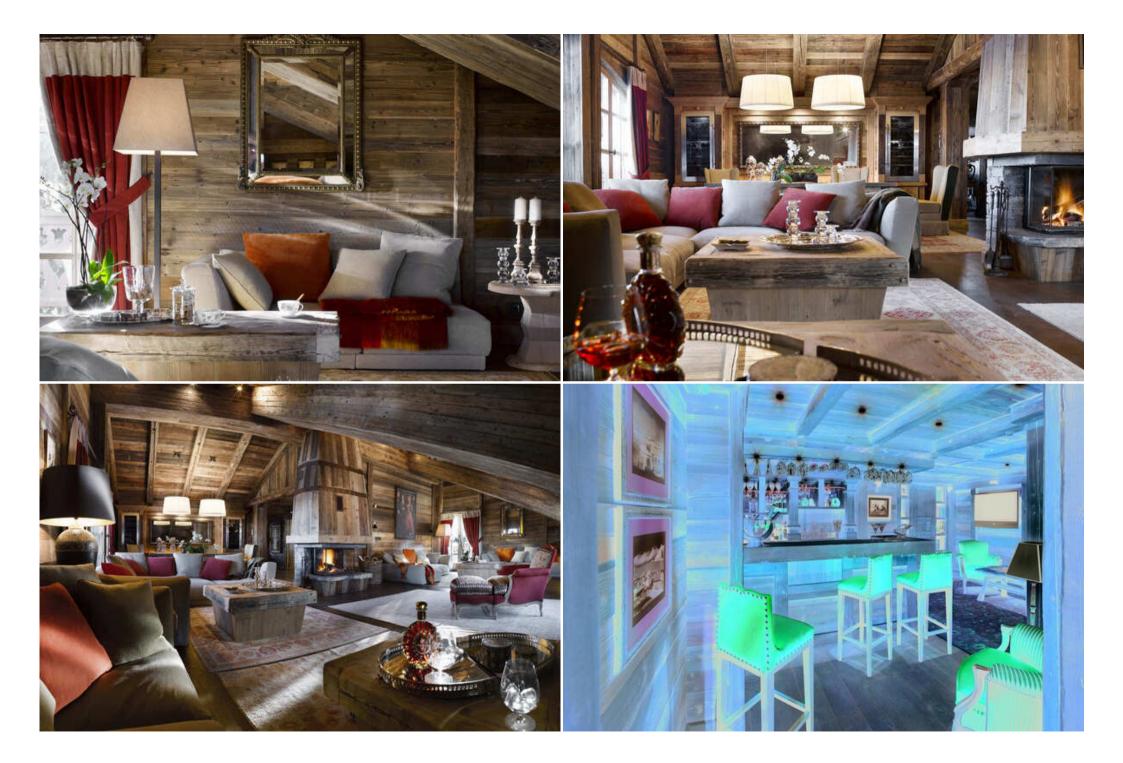

## Chalet for rent with 1000 sqm for 15 people with 9 bedrooms

France, Courchevel, Courchevel 1850, Bellecôte

Chalet for rent with 1000 sqm for 15 people with 9 bedrooms in Courchevel Bellecote 1850

Nestled in the heart of the French Alps, the Chalet offers peace, comfort and privacy. With panoramic views of the resort and the Tarentaise peaks, this private residence is the epitome of French luxury.

## A privileged service

Ideal for a get-together with family or friends, this property offers all the comforts of a hotel. The chalet's wellness area offers guests an indoor swimming pool, a massage area, a hammam and an outdoor jacuzzi. Children have their own dedicated play area. After dinner, guests gather in the cinema room to share a convivial moment. A dedicated hotel team provides expert, discreet and personalised service.

## Jacuzzi Fitness room Chalet Manager and dedicated staff

Cut off from the world around it, this sumptuous Chalet with living spaces spread over 5 floors, offers 2 parental suites and 7 bedrooms with an intimate and friendly atmosphere. Designed as a true refuge in the heart of the village of Courchevel, it combines all the comforts necessary for the stay of its guests.