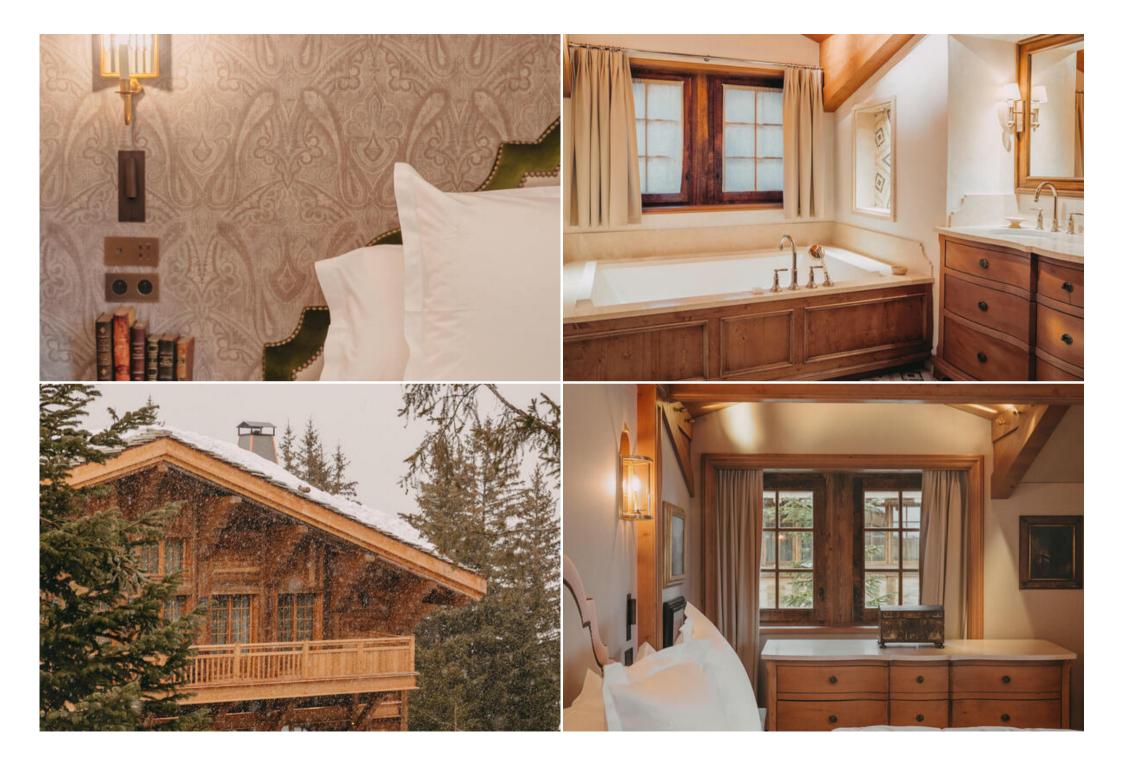

## Chalet for rent with 1000 sqm for 15 people with 9 bedrooms

France, Courchevel, Courchevel 1850, Bellecôte

Chalet for rent with 1000 sqm for 15 people with 9 bedrooms in Courchevel Bellecote 1850

Nestled in the heart of the French Alps, the Chalet offers peace, comfort and privacy. With panoramic views of the resort and the Tarentaise peaks, this private residence is the epitome of French luxury.

## Jacuzzi Fitness room Chalet Manager and dedicated staff

Cut off from the world around it, this sumptuous Chalet with living spaces spread over 5 floors, offers 2 parental suites and 7 bedrooms with an intimate and friendly atmosphere. Designed as a true refuge in the heart of the village of Courchevel, it combines all the comforts necessary for the stay of its guests.