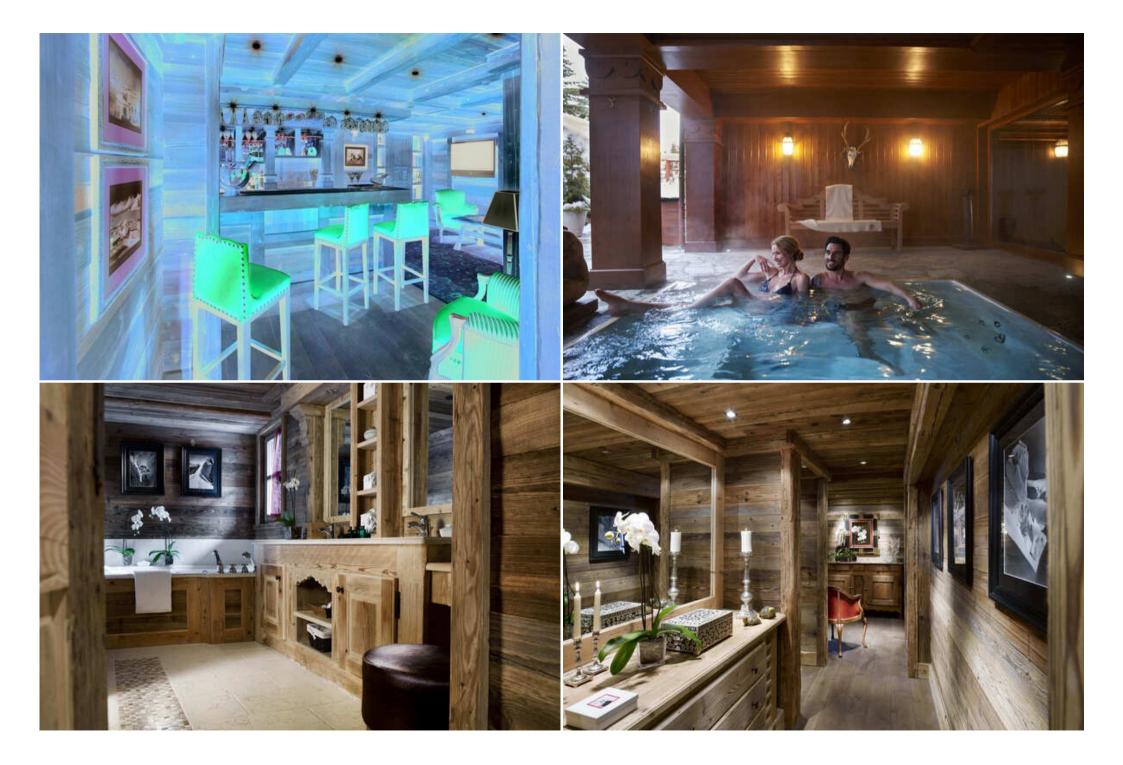

## A privileged service

Ideal for a get-together with family or friends, this property offers all the comforts of a hotel. The chalet's wellness area offers guests an indoor swimming pool, a massage area, a hammam and an outdoor jacuzzi. Children have their own dedicated play area. After dinner, guests gather in the cinema room to share a convivial moment. A dedicated hotel team provides expert, discreet and personalised service.

1000 m<sup>2</sup> 9 rooms including 2 Suites Private spa Counter-current swimming pool