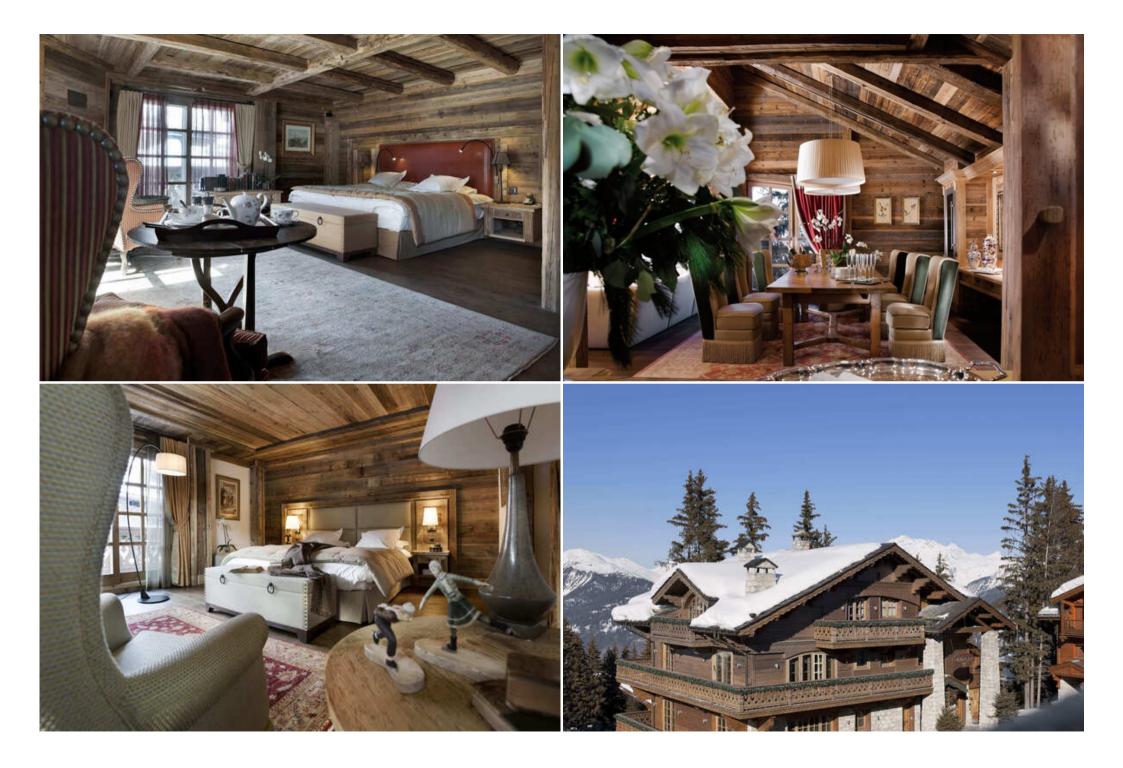

## Chalet for rent with 1000 sqm for 15 people with 9 bedrooms

France, Courchevel, Courchevel 1850, Bellecôte

Chalet for rent with 1000 sqm for 15 people with 9 bedrooms in Courchevel Bellecote 1850

Nestled in the heart of the French Alps, the Chalet offers peace, comfort and privacy. With panoramic views of the resort and the Tarentaise peaks, this private residence is the epitome of French luxury.

## Jacuzzi Fitness room Chalet Manager and dedicated staff

Cut off from the world around it, this sumptuous Chalet with living spaces spread over 5 floors, offers 2 parental suites and 7 bedrooms with an intimate and friendly atmosphere. Designed as a true refuge in the heart of the village of Courchevel, it combines all the comforts necessary for the stay of its guests.