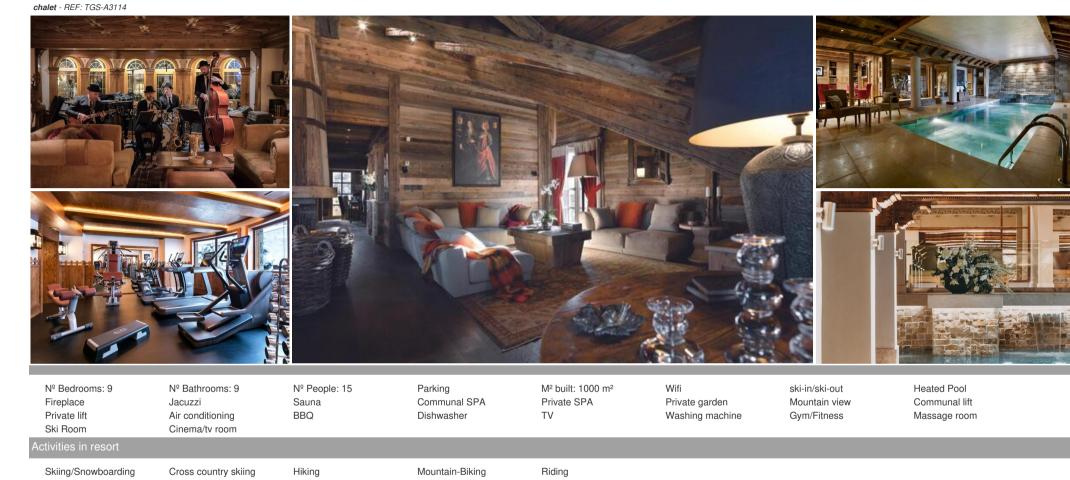

## Chalet for rent with 1000 sqm for 15 people with 9 bedrooms

France, Courchevel, Courchevel 1850, Bellecôte

Chalet for rent with 1000 sqm for 15 people with 9 bedrooms in Courchevel Bellecote 1850

Nestled in the heart of the French Alps, the Chalet offers peace, comfort and privacy. With panoramic views of the resort and the Tarentaise peaks, this private residence is the epitome of French luxury.

## A privileged service

Ideal for a get-together with family or friends, this property offers all the comforts of a hotel. The chalet's wellness area offers guests an indoor swimming pool, a massage area, a hammam and an outdoor jacuzzi. Children have their own dedicated play area. After dinner, guests gather in the cinema room to share a convivial moment. A dedicated hotel team provides expert, discreet and personalised service.

1000 m<sup>2</sup> 9 rooms including 2 Suites Private spa Counter-current swimming pool

## Jacuzzi Fitness room Chalet Manager and dedicated staff

Cut off from the world around it, this sumptuous Chalet with living spaces spread over 5 floors, offers 2 parental suites and 7 bedrooms with an intimate and friendly atmosphere. Designed as a true refuge in the heart of the village of Courchevel, it combines all the comforts necessary for the stay of its guests.