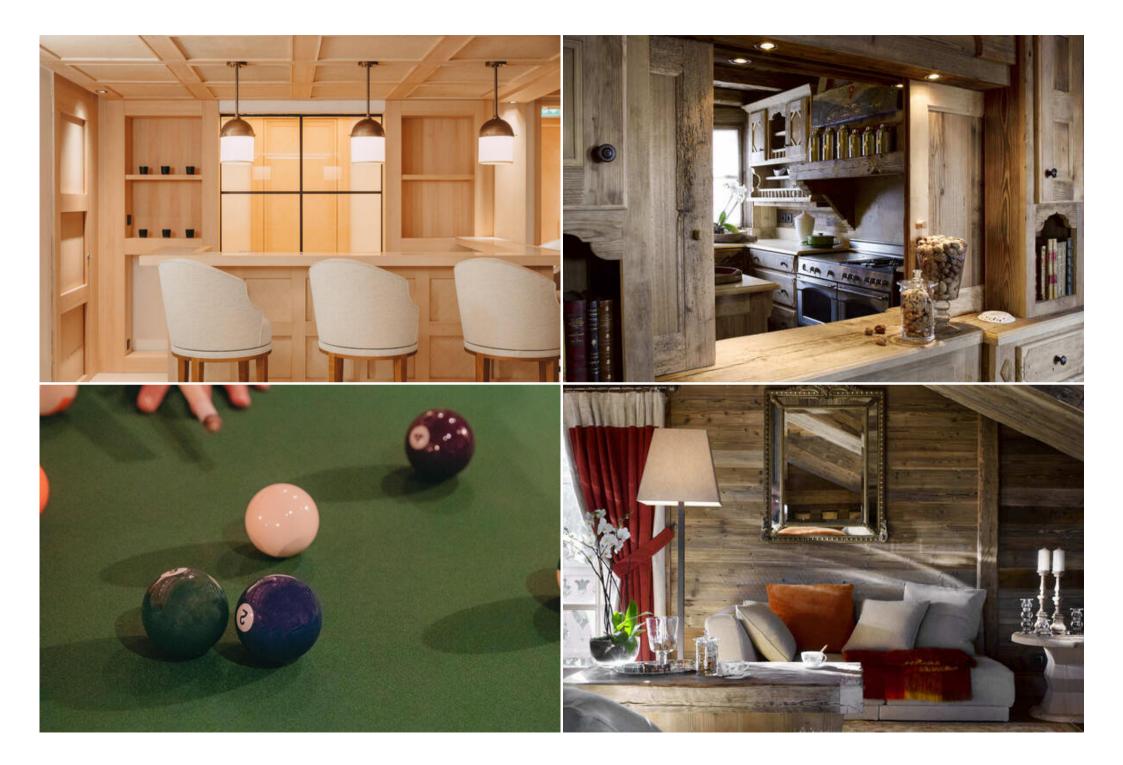

## A privileged service

Ideal for a get-together with family or friends, this property offers all the comforts of a hotel. The chalet's wellness area offers guests an indoor swimming pool, a massage area, a hammam and an outdoor jacuzzi. Children have their own dedicated play area. After dinner, guests gather in the cinema room to share a convivial moment. A dedicated hotel team provides expert, discreet and personalised service.

## Jacuzzi Fitness room Chalet Manager and dedicated staff

Cut off from the world around it, this sumptuous Chalet with living spaces spread over 5 floors, offers 2 parental suites and 7 bedrooms with an intimate and friendly atmosphere. Designed as a true refuge in the heart of the village of Courchevel, it combines all the comforts necessary for the stay of its guests.