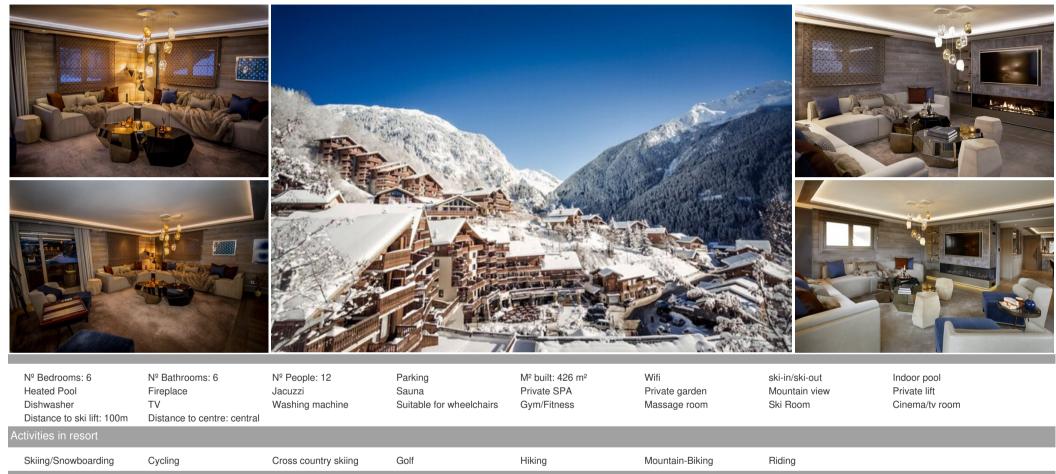

# Luxury Ski Chalet in Courchevel with Private Spa and Cinema Room

Experience the epitome of alpine luxury in this exquisite chalet located in the heart of Courchevel, one of the most exclusive ski resorts in the French Alps.

This stunning property, spanning 426m2 across three spacious floors with an internal lift, is situated within the prestigious Six Senses Residences Courchevel. Enjoy unparalleled service with a dedicated 24-hour concierge and access to the world-class Six Senses leisure facilities.

## Key features:

- 6 bedrooms with ensuite bathrooms
- Private spa with Jacuzzi, sauna, steam room, and massage room
- Cinema room
- Open-plan living and dining area with fireplace
- Bespoke wine cellar
- Generous terrace with stunning alpine views
- Access to Six Senses leisure facilities
- 24-hour concierge service
- Private catering available