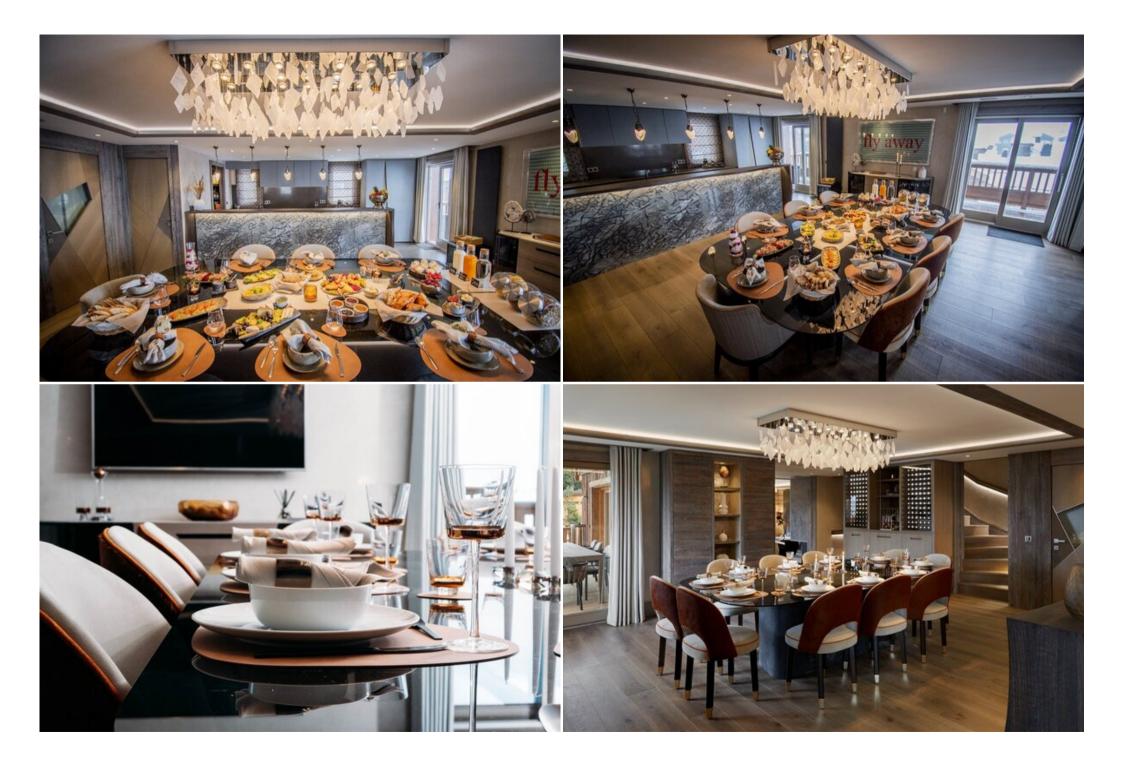

### Unwind in style:

After a day on the slopes, retreat to your private spa featuring a Jacuzzi, sauna, steam room, and multi-purpose treatment room. Cozy up in the cinema room for a movie night or entertain guests in the open-plan living and dining area, complete with a fireplace, generous seating area, and a bespoke wine cellar.