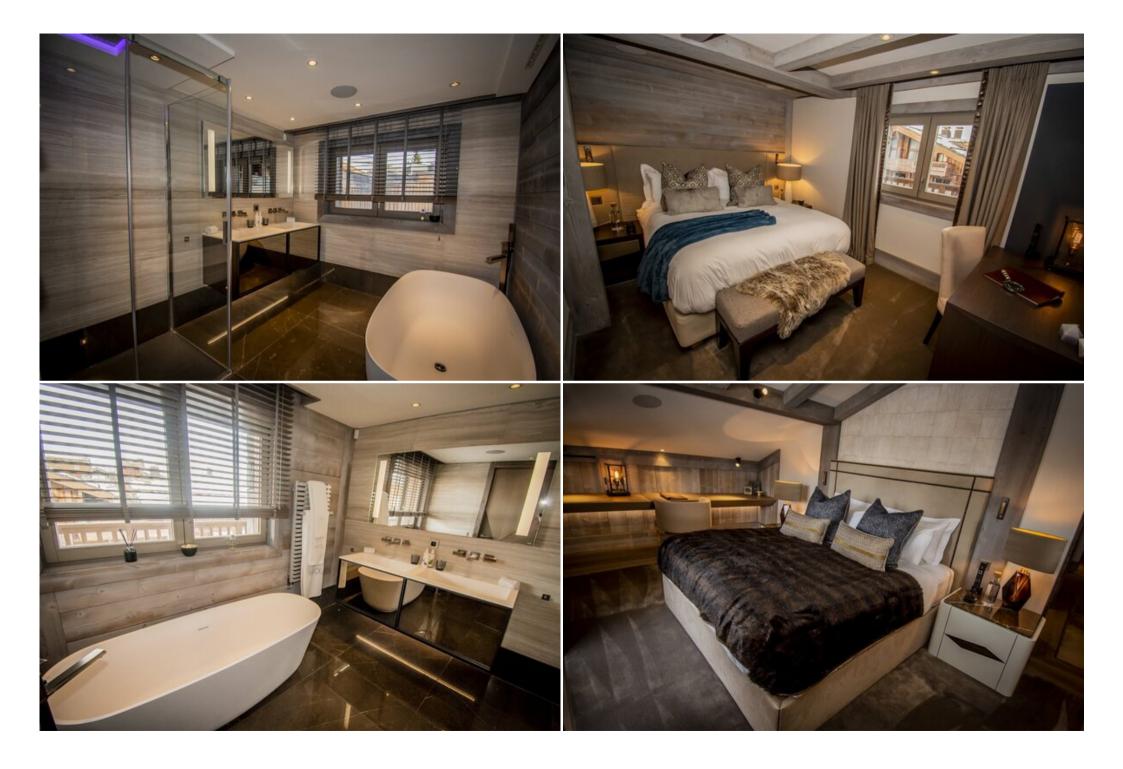

#### Luxury accommodation:

The chalet boasts six beautifully appointed ensuite bedrooms, each a haven of comfort and style. The master bedroom features a pop-up TV system, a magnificent triangular window with breathtaking alpine views, and an elegant ensuite bathroom.

### **Exceptional design:**

The chalet's interior is a masterpiece of design, featuring bespoke pieces and the finest finishes, including bronzed and smoked glass, veneer oak, contemporary concrete, leather, rich faux fur, and Italian two-tone marble.