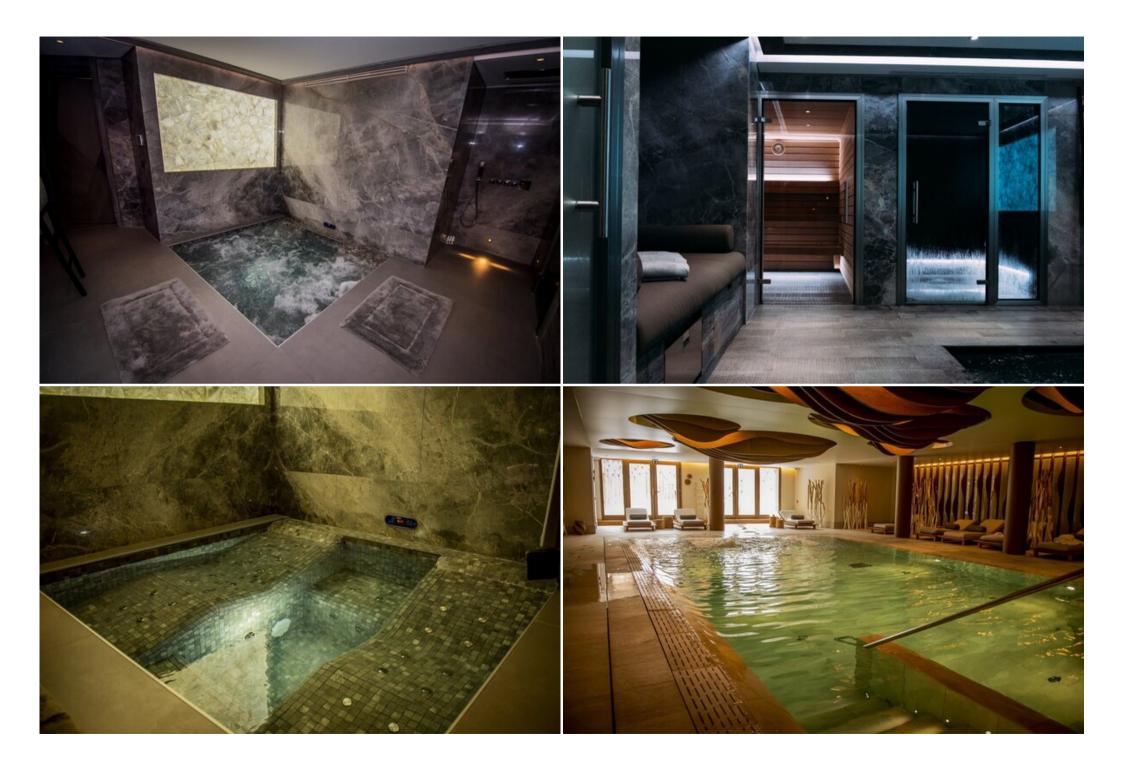

### Unwind in style:

After a day on the slopes, retreat to your private spa featuring a Jacuzzi, sauna, steam room, and multi-purpose treatment room. Cozy up in the cinema room for a movie night or entertain guests in the open-plan living and dining area, complete with a fireplace, generous seating area, and a bespoke wine cellar.

## Key features:

- 6 bedrooms with ensuite bathrooms
- Private spa with Jacuzzi, sauna, steam room, and massage room
- Cinema room
- Open-plan living and dining area with fireplace
- Bespoke wine cellar
- Generous terrace with stunning alpine views
- Access to Six Senses leisure facilities
- 24-hour concierge service
- Private catering available