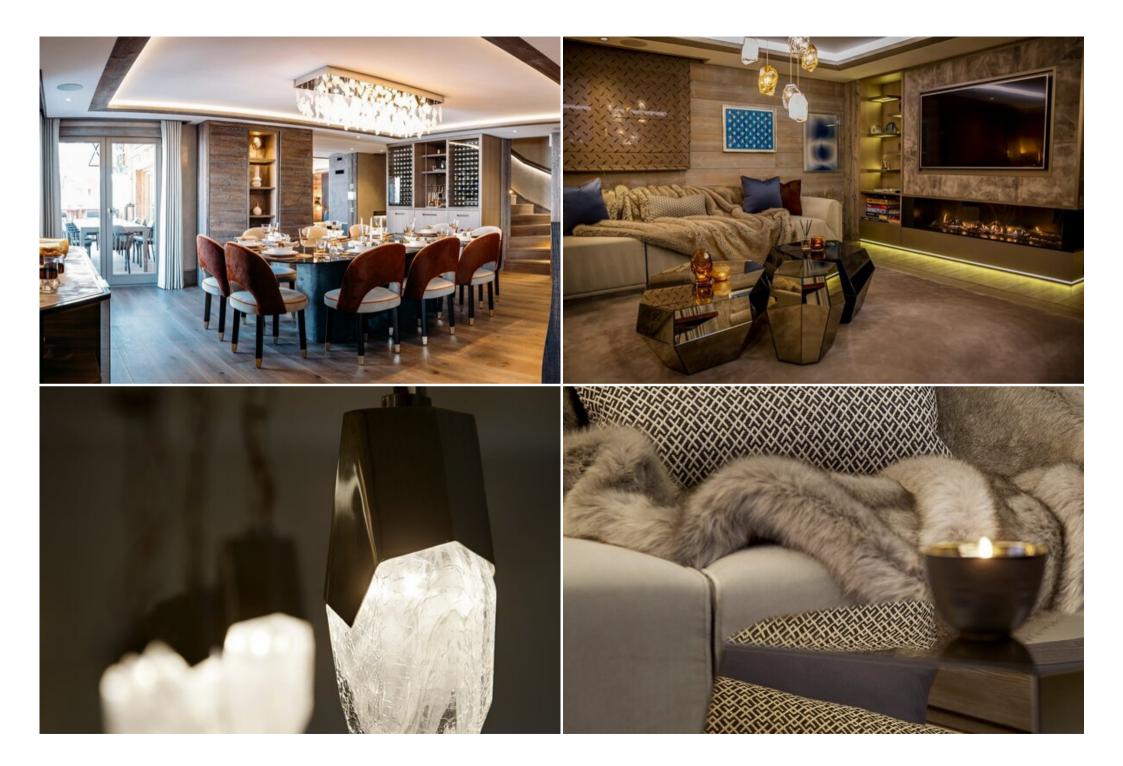

### Unwind in style:

After a day on the slopes, retreat to your private spa featuring a Jacuzzi, sauna, steam room, and multi-purpose treatment room. Cozy up in the cinema room for a movie night or entertain guests in the open-plan living and dining area, complete with a fireplace, generous seating area, and a bespoke wine cellar.

### **Exceptional design:**

The chalet's interior is a masterpiece of design, featuring bespoke pieces and the finest finishes, including bronzed and smoked glass, veneer oak, contemporary concrete, leather, rich faux fur, and Italian two-tone marble.