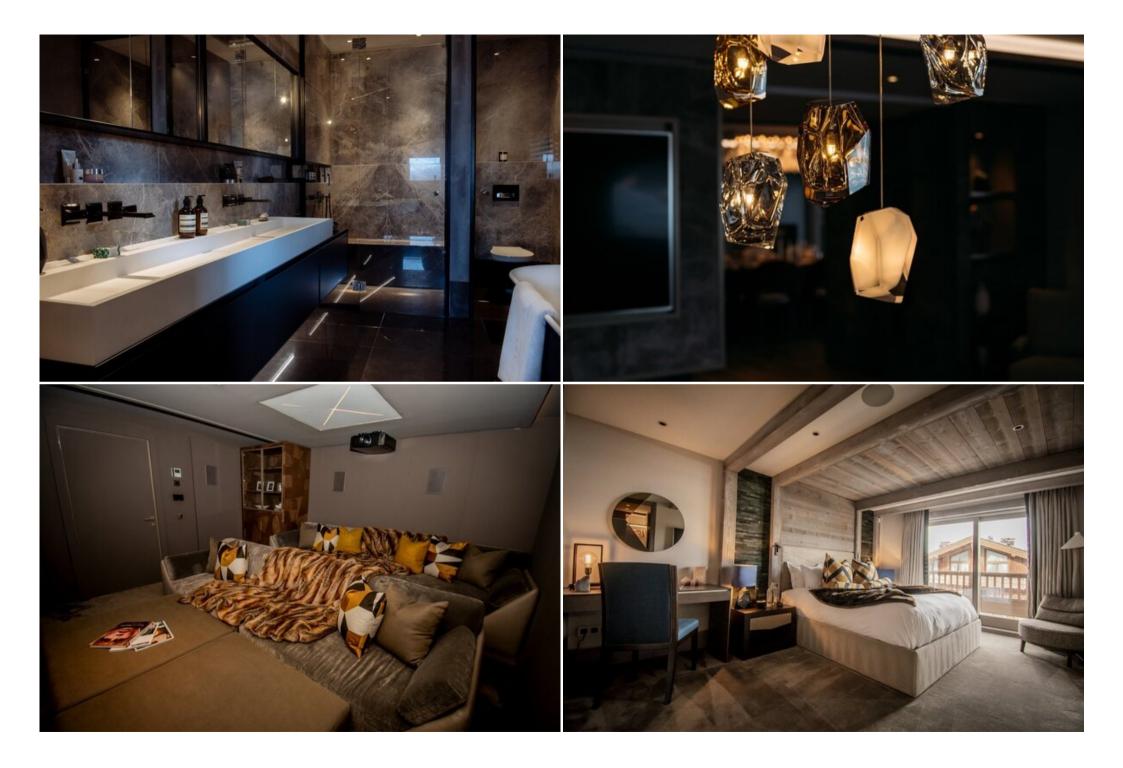

### Unwind in style:

After a day on the slopes, retreat to your private spa featuring a Jacuzzi, sauna, steam room, and multi-purpose treatment room. Cozy up in the cinema room for a movie night or entertain guests in the open-plan living and dining area, complete with a fireplace, generous seating area, and a bespoke wine cellar.

#### Luxury accommodation:

The chalet boasts six beautifully appointed ensuite bedrooms, each a haven of comfort and style. The master bedroom features a pop-up TV system, a magnificent triangular window with breathtaking alpine views, and an elegant ensuite bathroom.

### **Exceptional design:**

The chalet's interior is a masterpiece of design, featuring bespoke pieces and the finest finishes, including bronzed and smoked glass, veneer oak, contemporary concrete, leather, rich faux fur, and Italian two-tone marble.