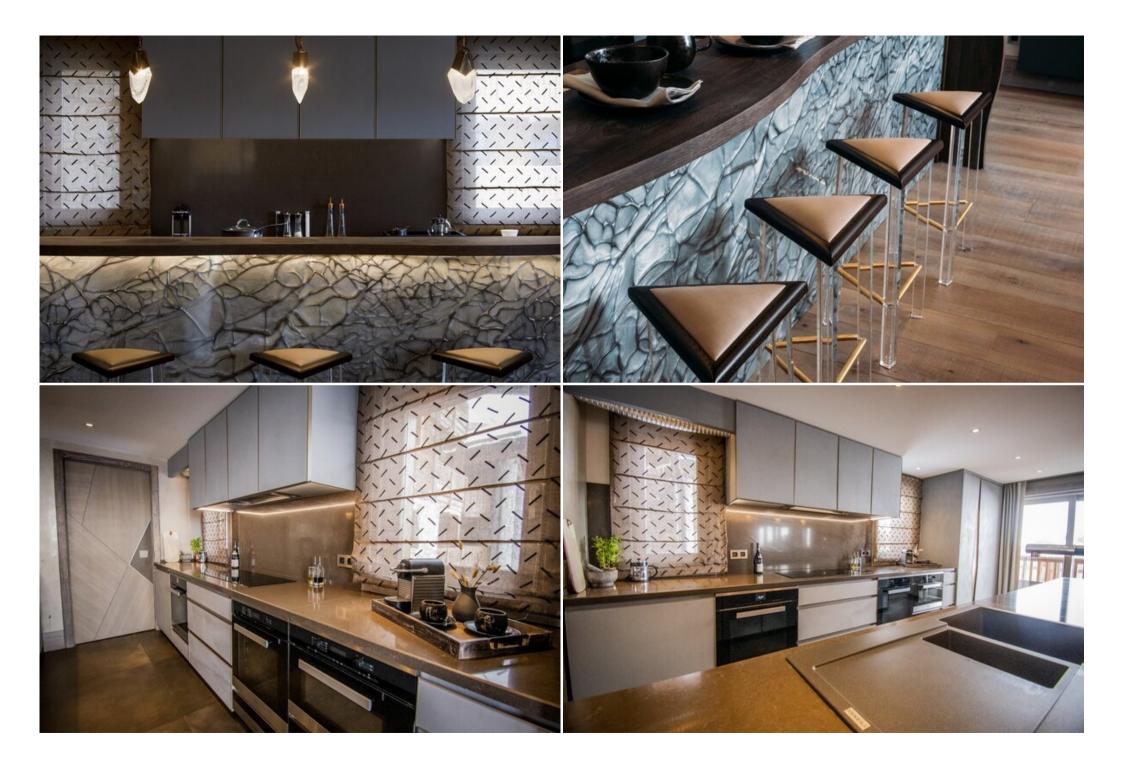

### **Exceptional design:**

The chalet's interior is a masterpiece of design, featuring bespoke pieces and the finest finishes, including bronzed and smoked glass, veneer oak, contemporary concrete, leather, rich faux fur, and Italian two-tone marble.