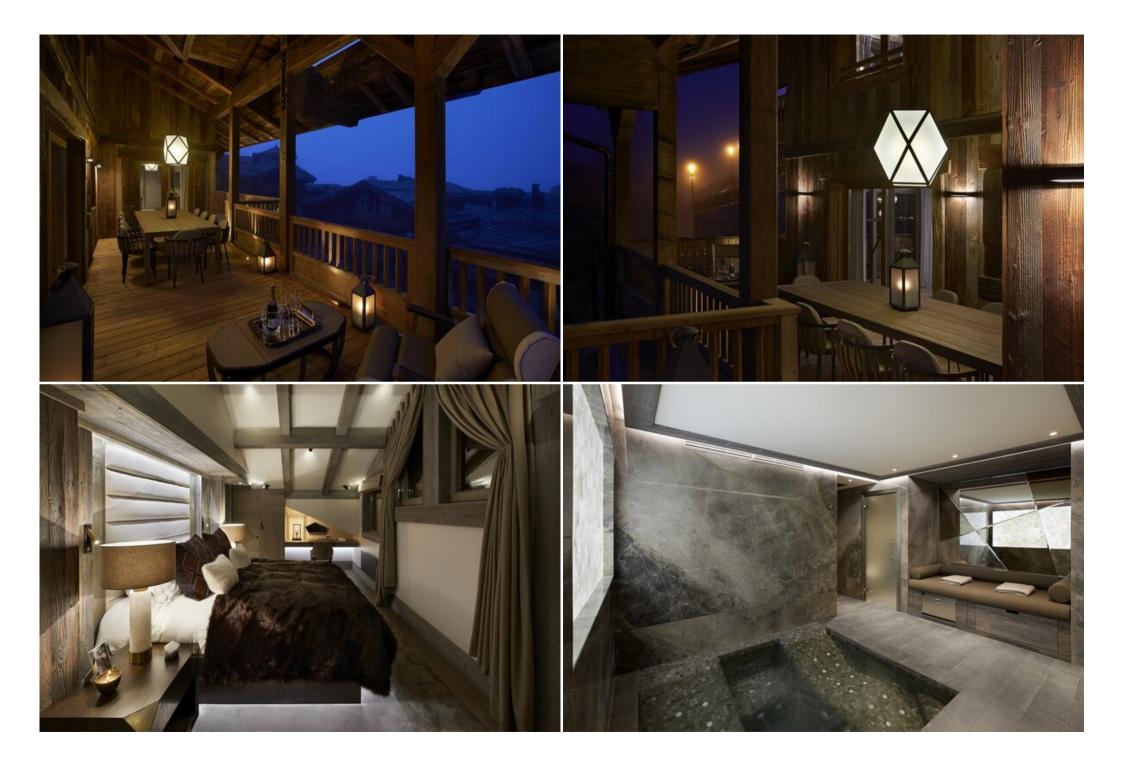

### Unwind in style:

After a day on the slopes, retreat to your private spa featuring a Jacuzzi, sauna, steam room, and multi-purpose treatment room. Cozy up in the cinema room for a movie night or entertain guests in the open-plan living and dining area, complete with a fireplace, generous seating area, and a bespoke wine cellar.

#### Luxury accommodation:

The chalet boasts six beautifully appointed ensuite bedrooms, each a haven of comfort and style. The master bedroom features a pop-up TV system, a magnificent triangular window with breathtaking alpine views, and an elegant ensuite bathroom.

## Key features:

- 6 bedrooms with ensuite bathrooms
- Private spa with Jacuzzi, sauna, steam room, and massage room
- Cinema room
- Open-plan living and dining area with fireplace
- Bespoke wine cellar
- Generous terrace with stunning alpine views
- Access to Six Senses leisure facilities
- 24-hour concierge service
- Private catering available