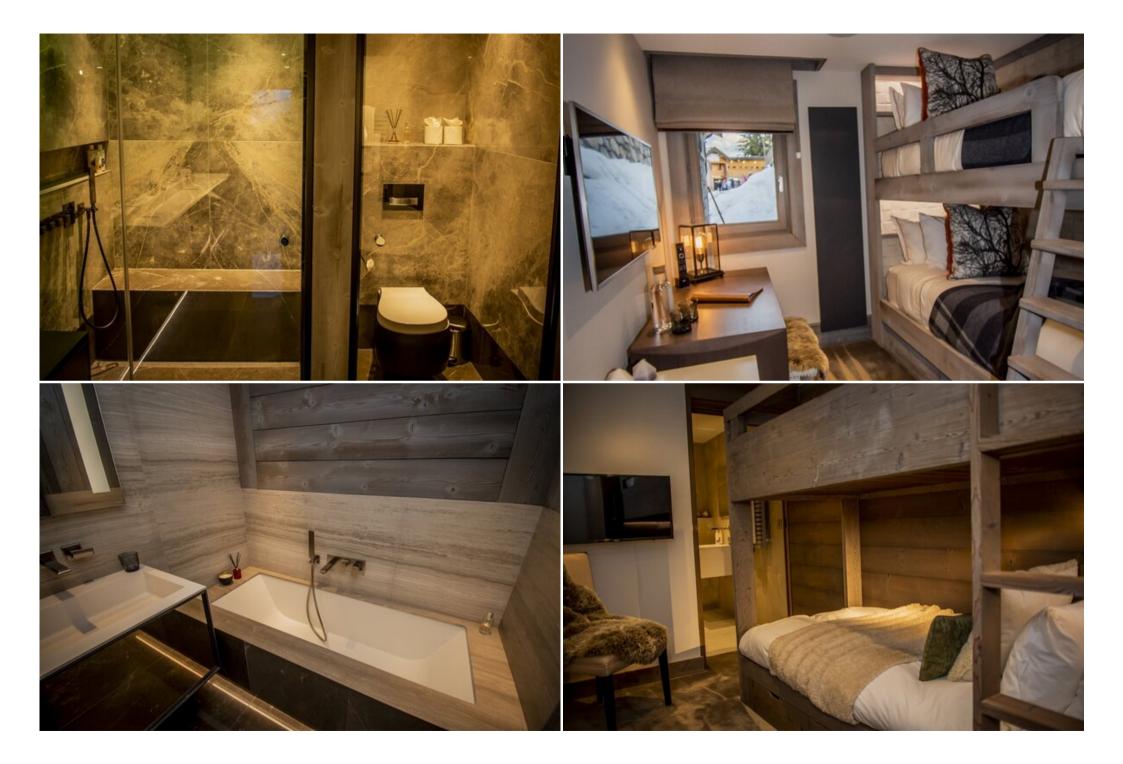

#### Luxury accommodation:

The chalet boasts six beautifully appointed ensuite bedrooms, each a haven of comfort and style. The master bedroom features a pop-up TV system, a magnificent triangular window with breathtaking alpine views, and an elegant ensuite bathroom.

### **Exceptional design:**

The chalet's interior is a masterpiece of design, featuring bespoke pieces and the finest finishes, including bronzed and smoked glass, veneer oak, contemporary concrete, leather, rich faux fur, and Italian two-tone marble.