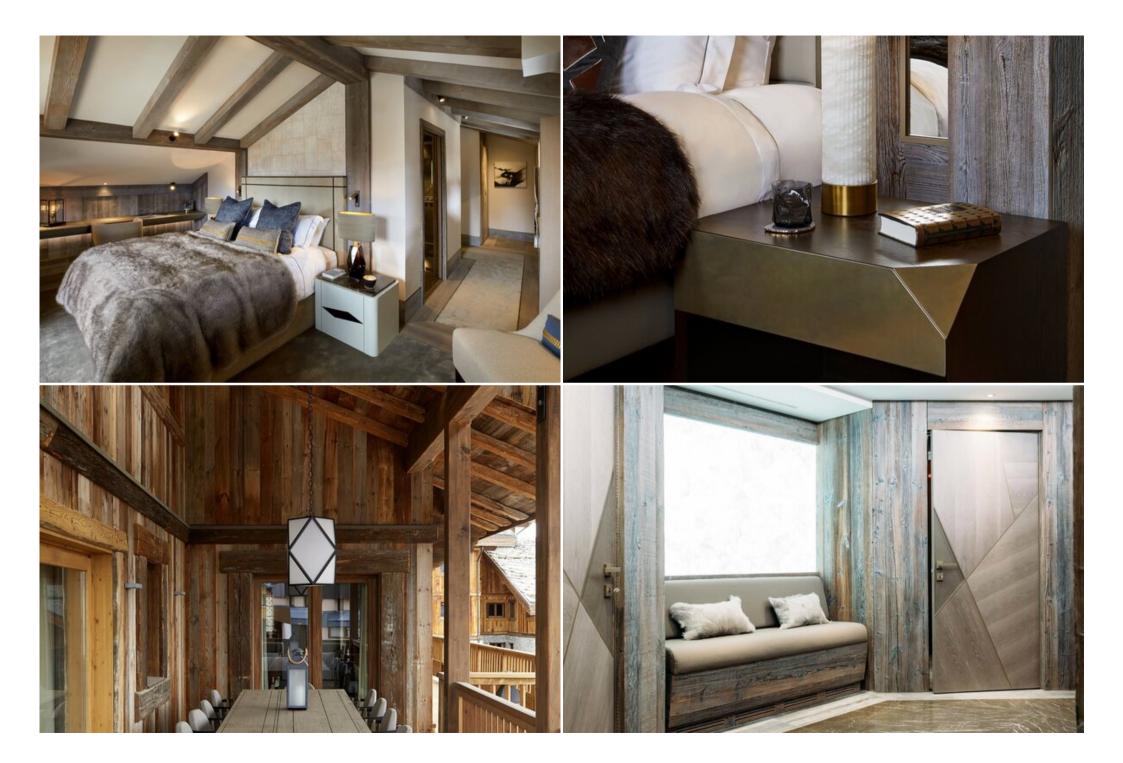

#### Luxury accommodation:

The chalet boasts six beautifully appointed ensuite bedrooms, each a haven of comfort and style. The master bedroom features a pop-up TV system, a magnificent triangular window with breathtaking alpine views, and an elegant ensuite bathroom.

### **Exceptional design:**

The chalet's interior is a masterpiece of design, featuring bespoke pieces and the finest finishes, including bronzed and smoked glass, veneer oak, contemporary concrete, leather, rich faux fur, and Italian two-tone marble.