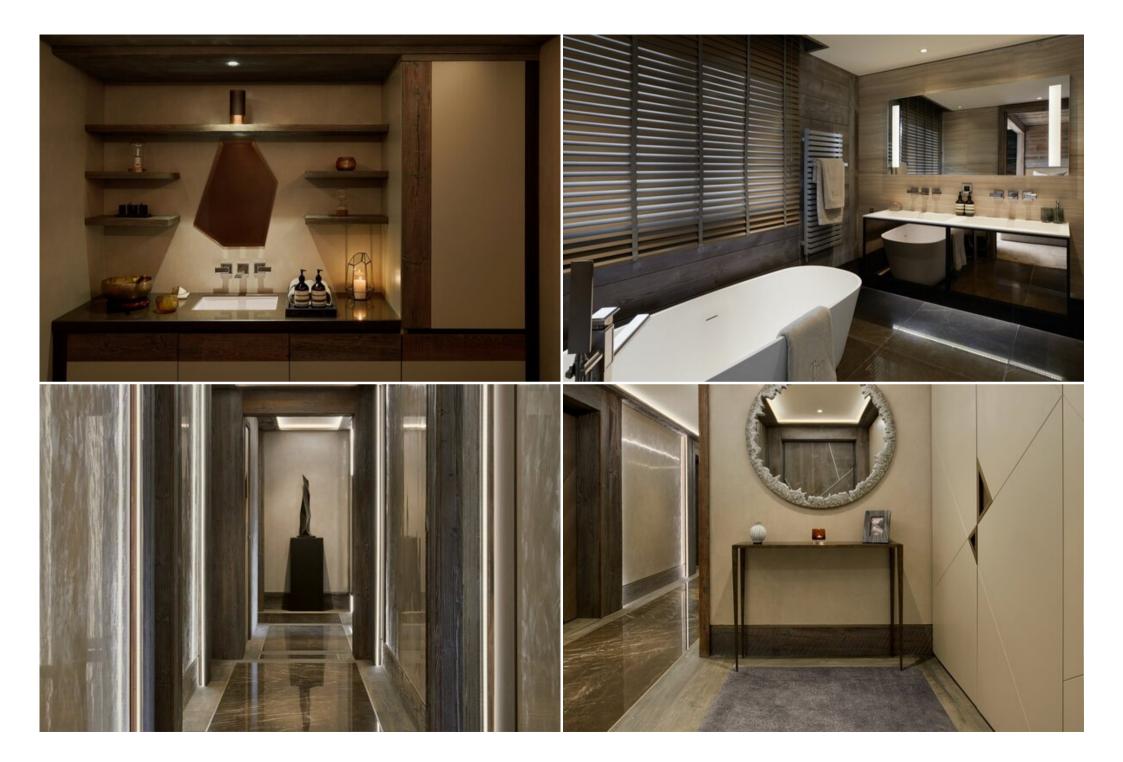

#### Luxury accommodation:

The chalet boasts six beautifully appointed ensuite bedrooms, each a haven of comfort and style. The master bedroom features a pop-up TV system, a magnificent triangular window with breathtaking alpine views, and an elegant ensuite bathroom.

### **Exceptional design:**

The chalet's interior is a masterpiece of design, featuring bespoke pieces and the finest finishes, including bronzed and smoked glass, veneer oak, contemporary concrete, leather, rich faux fur, and Italian two-tone marble.