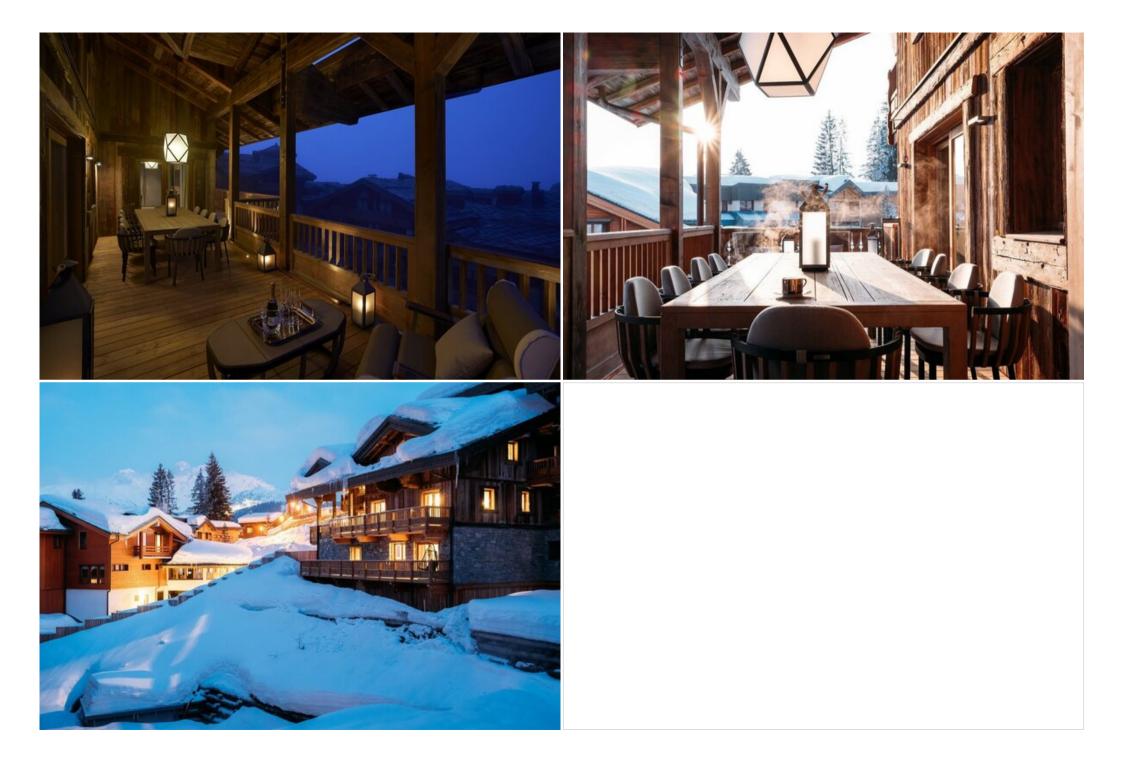

This stunning property, spanning 426m2 across three spacious floors with an internal lift, is situated within the prestigious Six Senses Residences Courchevel. Enjoy unparalleled service with a dedicated 24-hour concierge and access to the world-class Six Senses leisure facilities.

## Key features:

- 6 bedrooms with ensuite bathrooms
- Private spa with Jacuzzi, sauna, steam room, and massage room
- Cinema room
- Open-plan living and dining area with fireplace
- Bespoke wine cellar
- Generous terrace with stunning alpine views
- Access to Six Senses leisure facilities
- 24-hour concierge service
- Private catering available