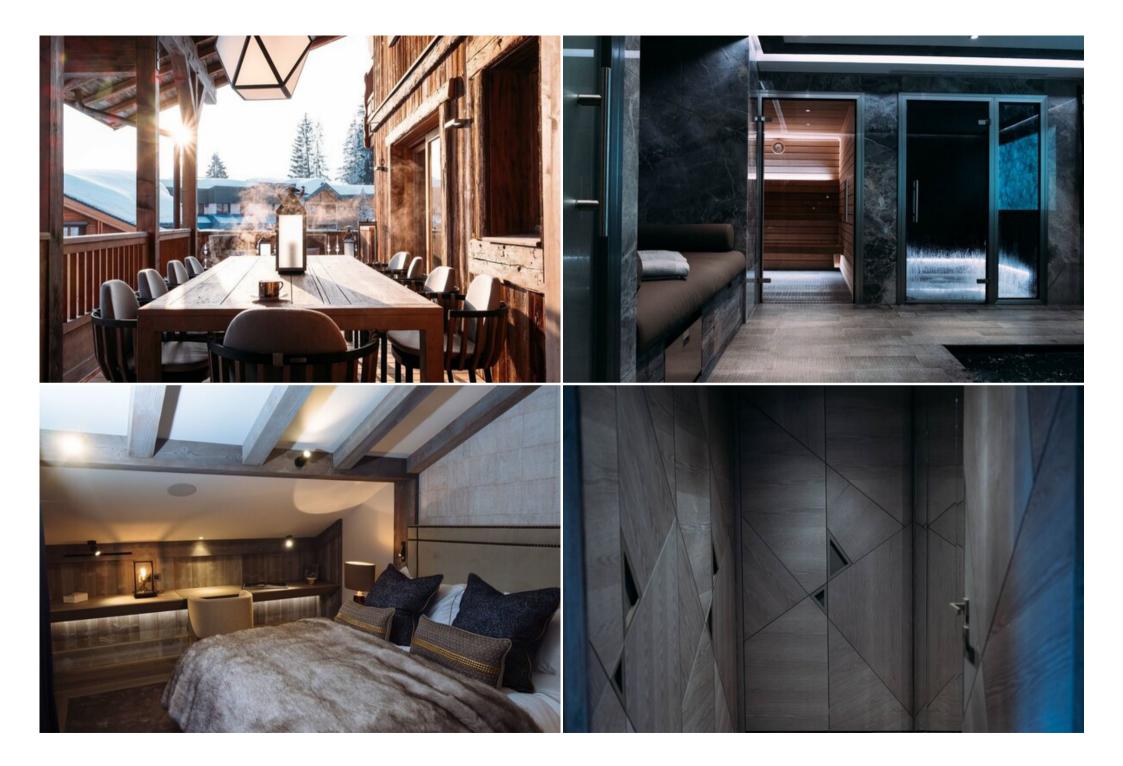

### Unwind in style:

After a day on the slopes, retreat to your private spa featuring a Jacuzzi, sauna, steam room, and multi-purpose treatment room. Cozy up in the cinema room for a movie night or entertain guests in the open-plan living and dining area, complete with a fireplace, generous seating area, and a bespoke wine cellar.

#### Luxury accommodation:

The chalet boasts six beautifully appointed ensuite bedrooms, each a haven of comfort and style. The master bedroom features a pop-up TV system, a magnificent triangular window with breathtaking alpine views, and an elegant ensuite bathroom.

## Key features:

- 6 bedrooms with ensuite bathrooms
- Private spa with Jacuzzi, sauna, steam room, and massage room
- Cinema room
- Open-plan living and dining area with fireplace
- Bespoke wine cellar
- Generous terrace with stunning alpine views
- Access to Six Senses leisure facilities
- 24-hour concierge service
- Private catering available