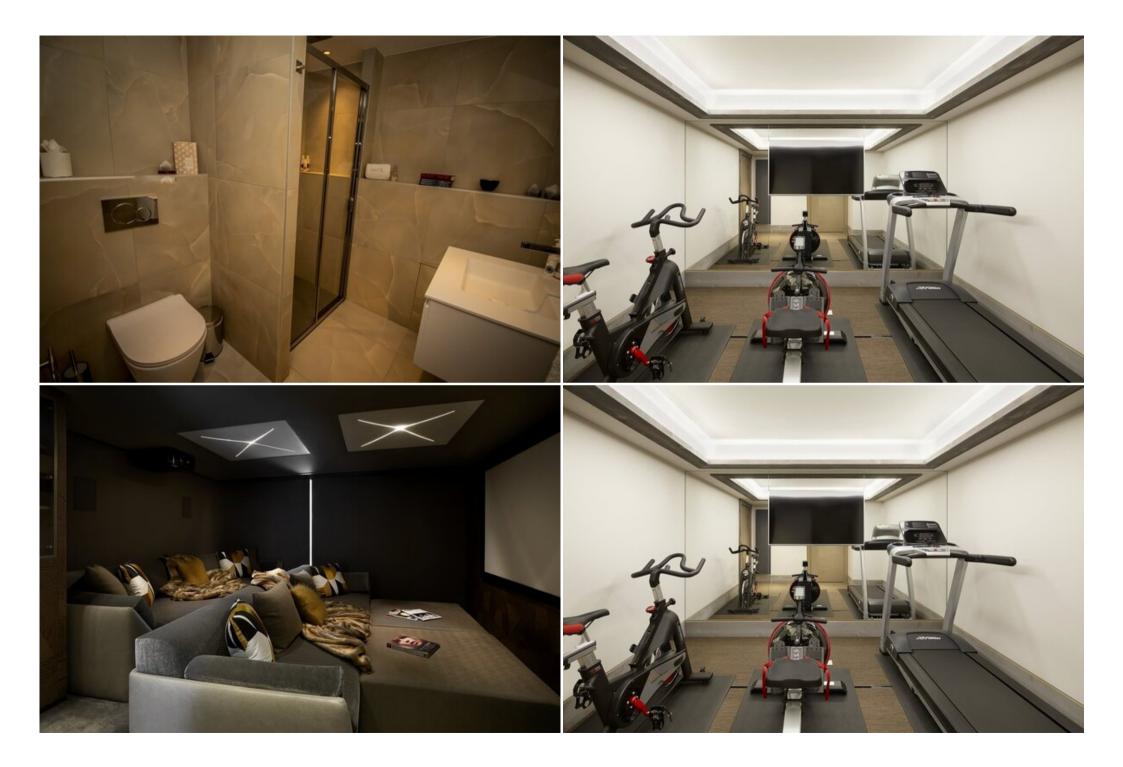

### Unwind in style:

After a day on the slopes, retreat to your private spa featuring a Jacuzzi, sauna, steam room, and multi-purpose treatment room. Cozy up in the cinema room for a movie night or entertain guests in the open-plan living and dining area, complete with a fireplace, generous seating area, and a bespoke wine cellar.

#### Luxury accommodation:

The chalet boasts six beautifully appointed ensuite bedrooms, each a haven of comfort and style. The master bedroom features a pop-up TV system, a magnificent triangular window with breathtaking alpine views, and an elegant ensuite bathroom.

## Key features:

- 6 bedrooms with ensuite bathrooms
- Private spa with Jacuzzi, sauna, steam room, and massage room
- Cinema room
- Open-plan living and dining area with fireplace
- Bespoke wine cellar
- Generous terrace with stunning alpine views
- Access to Six Senses leisure facilities
- 24-hour concierge service
- Private catering available