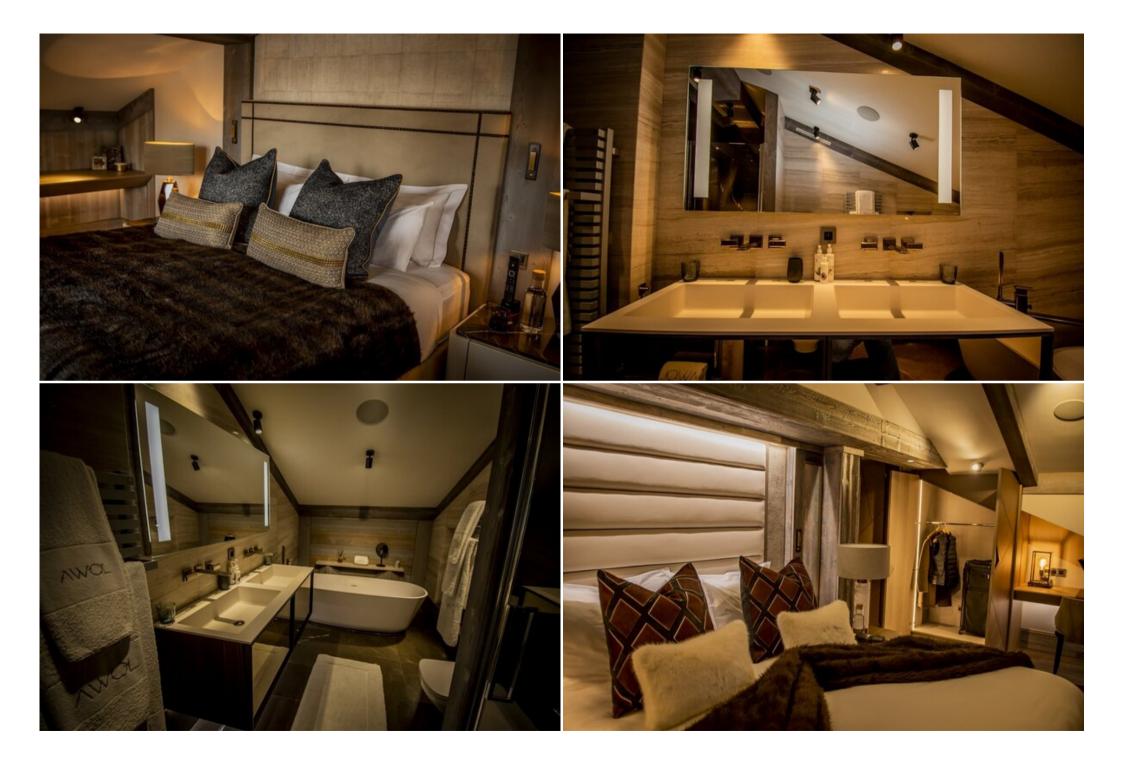

#### Luxury accommodation:

The chalet boasts six beautifully appointed ensuite bedrooms, each a haven of comfort and style. The master bedroom features a pop-up TV system, a magnificent triangular window with breathtaking alpine views, and an elegant ensuite bathroom.

### **Exceptional design:**

The chalet's interior is a masterpiece of design, featuring bespoke pieces and the finest finishes, including bronzed and smoked glass, veneer oak, contemporary concrete, leather, rich faux fur, and Italian two-tone marble.