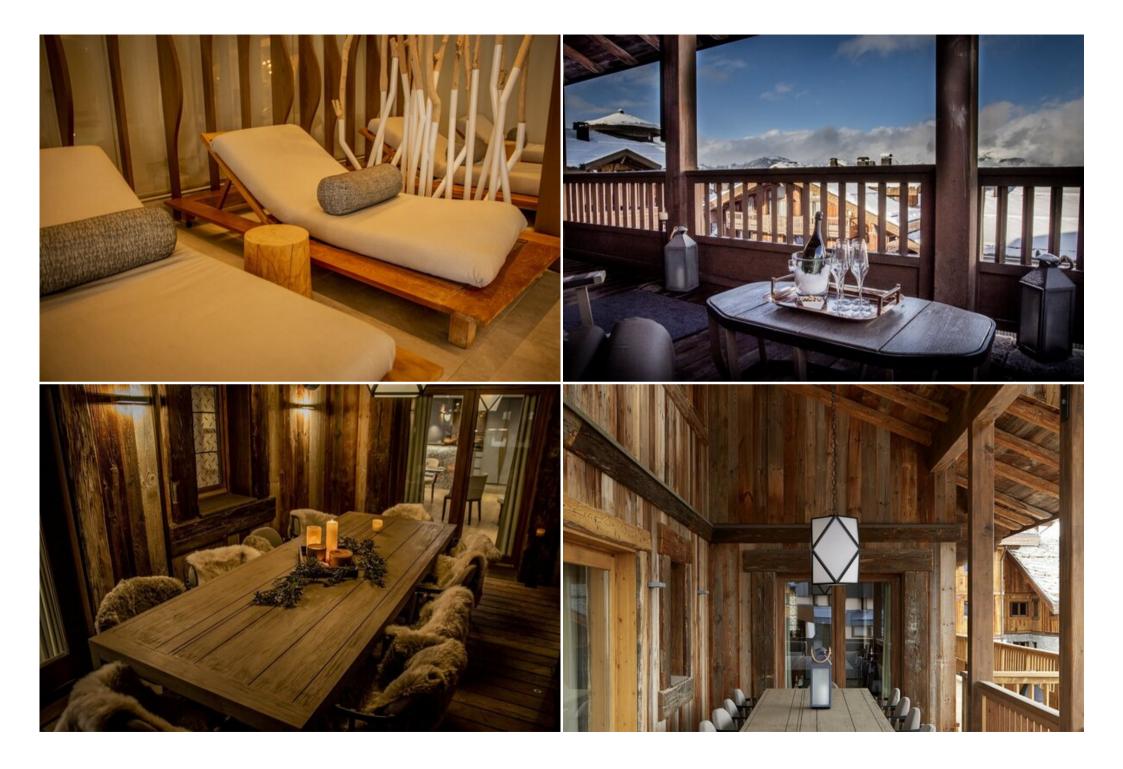

### Unwind in style:

After a day on the slopes, retreat to your private spa featuring a Jacuzzi, sauna, steam room, and multi-purpose treatment room. Cozy up in the cinema room for a movie night or entertain guests in the open-plan living and dining area, complete with a fireplace, generous seating area, and a bespoke wine cellar.

### **Exceptional design:**

The chalet's interior is a masterpiece of design, featuring bespoke pieces and the finest finishes, including bronzed and smoked glass, veneer oak, contemporary concrete, leather, rich faux fur, and Italian two-tone marble.

## Unforgettable experiences:

Create lasting memories with curated experiences like husky sledding, snowmobiling, or indulging in spa treatments. Enjoy private catering from the contemporary Japanese-fusion restaurant Sumosan or hire a private chef for an unforgettable in-chalet dining experience.