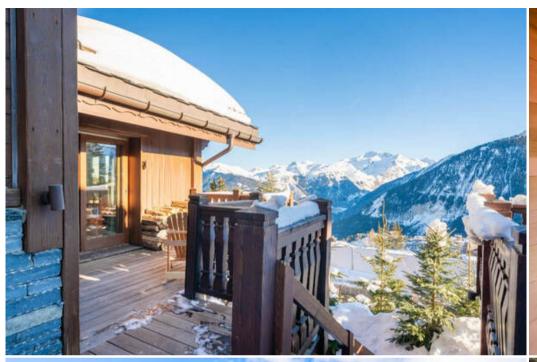

## THE LATEST LUXURY CHALET IN COURCHEVEL 1850

The Chalet is an impressive 600-square-meter-chalet, which opened recently (December 2021).

The Chalet accommodates up to 12 guests in 6 bedroom.

The Chalet is located rue de Bellecote, a 5 minutes maximum walking distance of the village centre.

With a ski-in/ski-out access, The Chalet is indisputably one of the most prestigious addresses in Courchevel 1850.

BELLECOTE, COURCHEVEL 1850

Picture

**600 SQUARE METERS** 

Picture

12 GUESTS

Picture

WELLNESS CENTER (10M POOL)