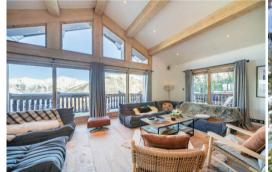

## THE LATEST LUXURY CHALET IN COURCHEVEL 1850

France, Courchevel, Courchevel 1850, Bellecôte

chalet - REF: TGS-A3118

| Nº Bedrooms: 6<br>Jacuzzi<br>Washing machine | Nº Bathrooms: 6<br>Sauna<br>Gym/Fitness | № People: 12<br>Private SPA<br>Massage room | Parking<br>Mountain view<br>Ski Room | M² built: 600 m²<br>Air conditioning<br>Cinema/tv room | Wifi<br>BBQ<br>Distance to ski lift: 100m | Indoor pool<br>Dishwasher<br>Distance to centre: central | Fireplace<br>TV |
|----------------------------------------------|-----------------------------------------|---------------------------------------------|--------------------------------------|--------------------------------------------------------|-------------------------------------------|----------------------------------------------------------|-----------------|
| Activities in resort                         |                                         |                                             |                                      |                                                        |                                           |                                                          |                 |
| Skiing/Snowboarding                          | Cycling                                 | Cross country skiing                        | Golf                                 | Hiking                                                 | Mountain-Biking                           | Riding                                                   |                 |

## THE LATEST LUXURY CHALET IN COURCHEVEL 1850

The Chalet is an impressive 600-square-meter-chalet, which opened recently (December 2021).

The Chalet accommodates up to 12 guests in 6 bedroom.

The Chalet is located rue de Bellecote, a 5 minutes maximum walking distance of the village centre.