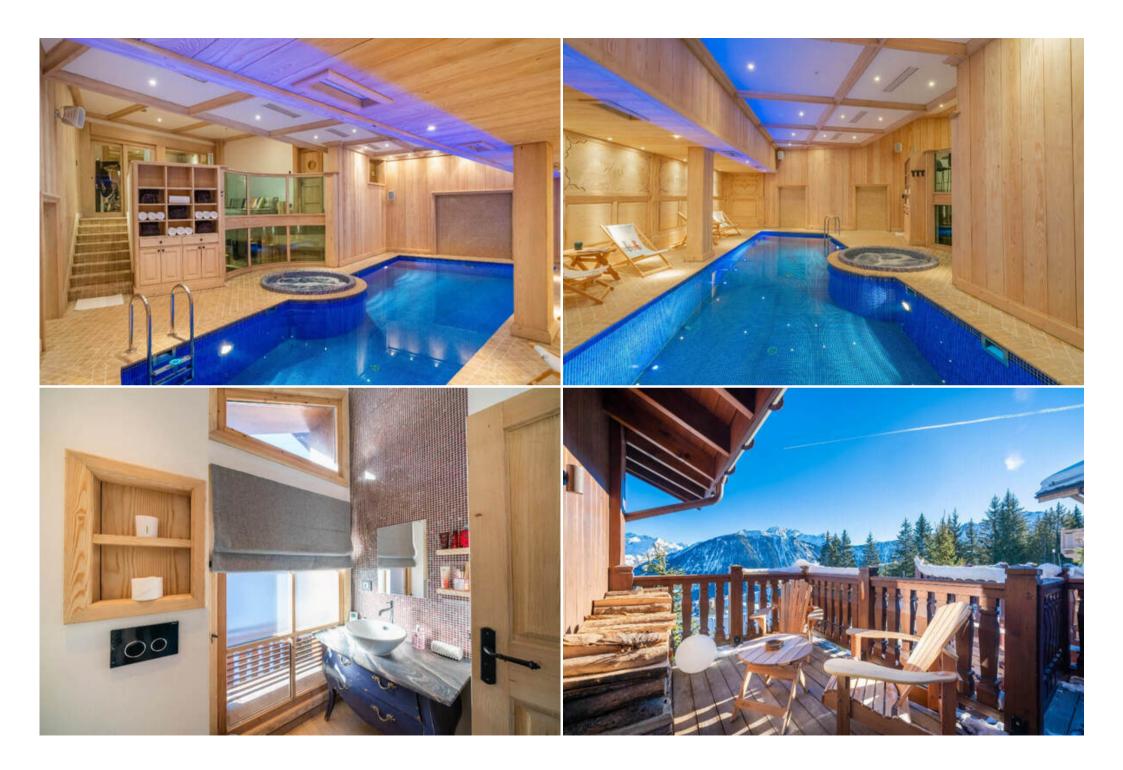

With a ski-in/ski-out access, The Chalet is indisputably one of the most prestigious addresses in Courchevel 1850.

BELLECOTE, COURCHEVEL 1850

Picture

**600 SQUARE METERS** 

Picture

12 GUESTS

Picture

WELLNESS CENTER (10M POOL)