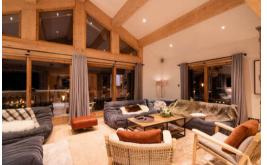

## THE LATEST LUXURY CHALET IN COURCHEVEL 1850

The Chalet is an impressive 600-square-meter-chalet, which opened recently (December 2021).

The Chalet accommodates up to 12 guests in 6 bedroom.

The Chalet is located rue de Bellecote, a 5 minutes maximum walking distance of the village centre.

With a ski-in/ski-out access, The Chalet is indisputably one of the most prestigious addresses in Courchevel 1850.

BELLECOTE, COURCHEVEL 1850

Picture

**600 SQUARE METERS** 

Picture

12 GUESTS

Picture

WELLNESS CENTER (10M POOL)