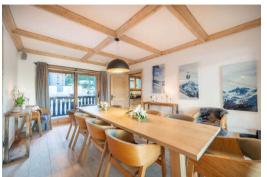

## THE LATEST LUXURY CHALET IN COURCHEVEL 1850

France, Courchevel, Courchevel 1850, Bellecôte

chalet - REF: TGS-A3118

| Nº Bedrooms: 6<br>Jacuzzi<br>Washing machine | Nº Bathrooms: 6<br>Sauna<br>Gym/Fitness | № People: 12<br>Private SPA<br>Massage room | Parking<br>Mountain view<br>Ski Room | M² built: 600 m²<br>Air conditioning<br>Cinema/tv room | Wifi<br>BBQ<br>Distance to ski lift: 100m | Indoor pool<br>Dishwasher<br>Distance to centre: central | Fireplace<br>TV |
|----------------------------------------------|-----------------------------------------|---------------------------------------------|--------------------------------------|--------------------------------------------------------|-------------------------------------------|----------------------------------------------------------|-----------------|
| Activities in resort                         |                                         |                                             |                                      |                                                        |                                           |                                                          |                 |
| Skiing/Snowboarding                          | Cycling                                 | Cross country skiing                        | Golf                                 | Hiking                                                 | Mountain-Biking                           | Riding                                                   |                 |

## THE LATEST LUXURY CHALET IN COURCHEVEL 1850

The Chalet is an impressive 600-square-meter-chalet, which opened recently (December 2021).

The Chalet accommodates up to 12 guests in 6 bedroom.

The Chalet is located rue de Bellecote, a 5 minutes maximum walking distance of the village centre.