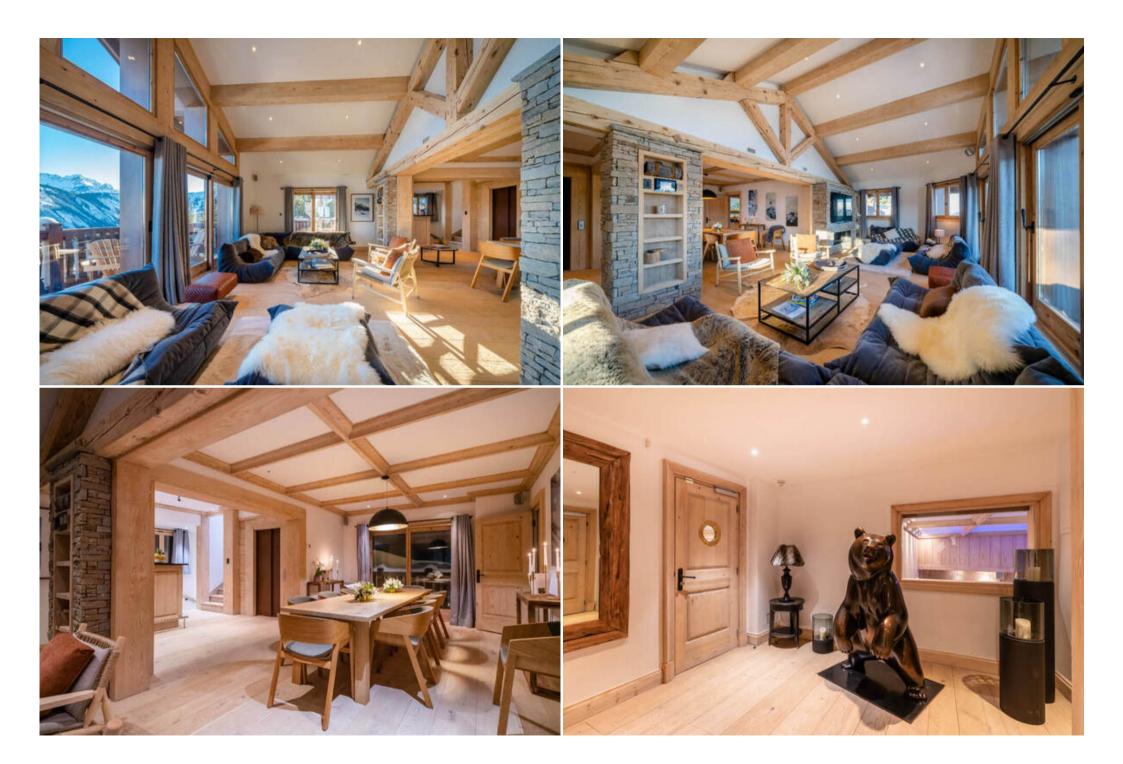

## THE LATEST LUXURY CHALET IN COURCHEVEL 1850

The Chalet is an impressive 600-square-meter-chalet, which opened recently (December 2021).

The Chalet accommodates up to 12 guests in 6 bedroom.

The Chalet is located rue de Bellecote, a 5 minutes maximum walking distance of the village centre.

With a ski-in/ski-out access, The Chalet is indisputably one of the most prestigious addresses in Courchevel 1850.

BELLECOTE, COURCHEVEL 1850

Picture

**600 SQUARE METERS** 

Picture

12 GUESTS

Picture

WELLNESS CENTER (10M POOL)