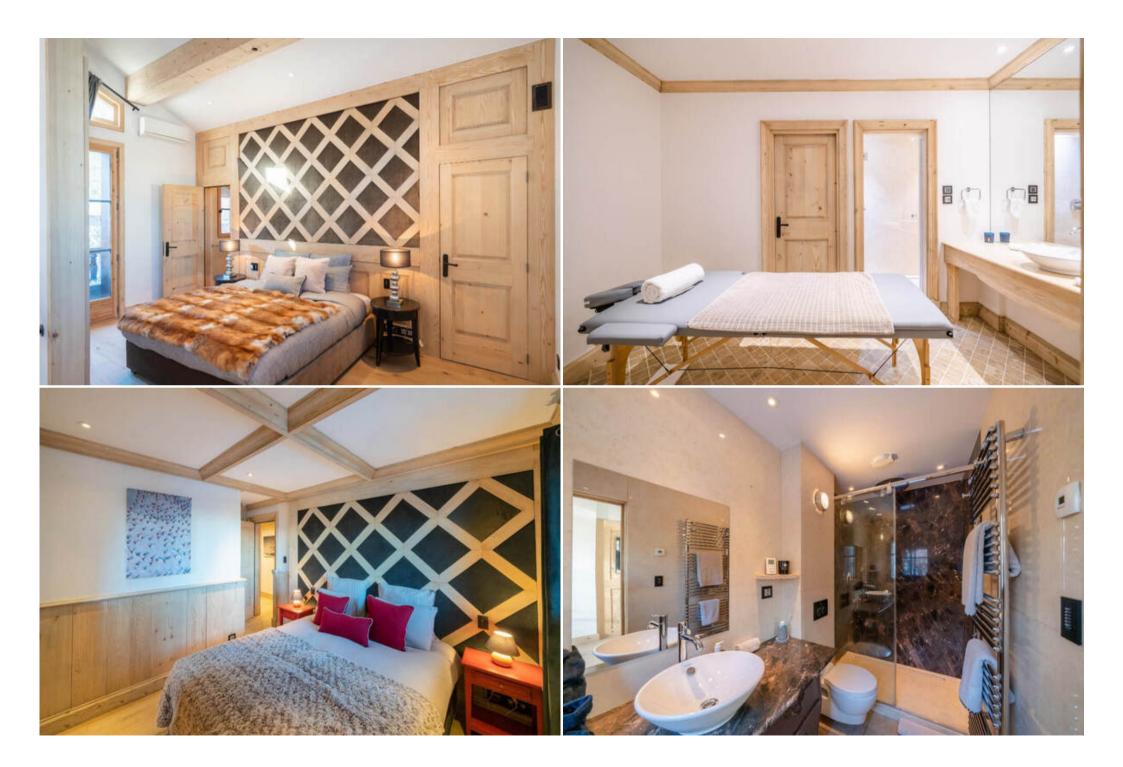

## THE LATEST LUXURY CHALET IN COURCHEVEL 1850

France, Courchevel, Courchevel 1850, Bellecôte

chalet - REF: TGS-A3118

| Nº Bedrooms: 6<br>Jacuzzi<br>Washing machine | Nº Bathrooms: 6<br>Sauna<br>Gym/Fitness | № People: 12<br>Private SPA<br>Massage room | Parking<br>Mountain view<br>Ski Room | M² built: 600 m²<br>Air conditioning<br>Cinema/tv room | Wifi<br>BBQ<br>Distance to ski lift: 100m | Indoor pool<br>Dishwasher<br>Distance to centre: central | Fireplace<br>TV |
|----------------------------------------------|-----------------------------------------|---------------------------------------------|--------------------------------------|--------------------------------------------------------|-------------------------------------------|----------------------------------------------------------|-----------------|
| Activities in resort                         |                                         |                                             |                                      |                                                        |                                           |                                                          |                 |
| Skiing/Snowboarding                          | Cycling                                 | Cross country skiing                        | Golf                                 | Hiking                                                 | Mountain-Biking                           | Riding                                                   |                 |

## THE LATEST LUXURY CHALET IN COURCHEVEL 1850

The Chalet is an impressive 600-square-meter-chalet, which opened recently (December 2021).

The Chalet accommodates up to 12 guests in 6 bedroom.

The Chalet is located rue de Bellecote, a 5 minutes maximum walking distance of the village centre.