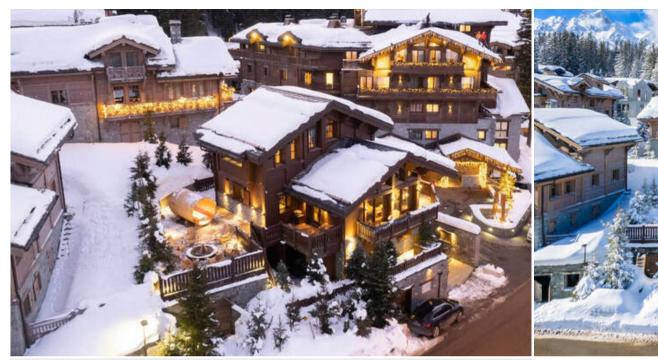

## THE LATEST LUXURY CHALET IN COURCHEVEL 1850

France, Courchevel, Courchevel 1850, Bellecôte

chalet - REF: TGS-A3118

| Nº Bedrooms: 6<br>Jacuzzi<br>Washing machine | Nº Bathrooms: 6<br>Sauna<br>Gym/Fitness | № People: 12<br>Private SPA<br>Massage room | Parking<br>Mountain view<br>Ski Room | M² built: 600 m²<br>Air conditioning<br>Cinema/tv room | Wifi<br>BBQ<br>Distance to ski lift: 100m | Indoor pool<br>Dishwasher<br>Distance to centre: central | Fireplace<br>TV |
|----------------------------------------------|-----------------------------------------|---------------------------------------------|--------------------------------------|--------------------------------------------------------|-------------------------------------------|----------------------------------------------------------|-----------------|
| Activities in resort                         |                                         |                                             |                                      |                                                        |                                           |                                                          |                 |
| Skiing/Snowboarding                          | Cycling                                 | Cross country skiing                        | Golf                                 | Hiking                                                 | Mountain-Biking                           | Riding                                                   |                 |

## THE LATEST LUXURY CHALET IN COURCHEVEL 1850

The Chalet is an impressive 600-square-meter-chalet, which opened recently (December 2021).

The Chalet accommodates up to 12 guests in 6 bedroom.

The Chalet is located rue de Bellecote, a 5 minutes maximum walking distance of the village centre.

With a ski-in/ski-out access, The Chalet is indisputably one of the most prestigious addresses in Courchevel 1850.

BELLECOTE, COURCHEVEL 1850

Picture

**600 SQUARE METERS** 

Picture

12 GUESTS

Picture

WELLNESS CENTER (10M POOL)