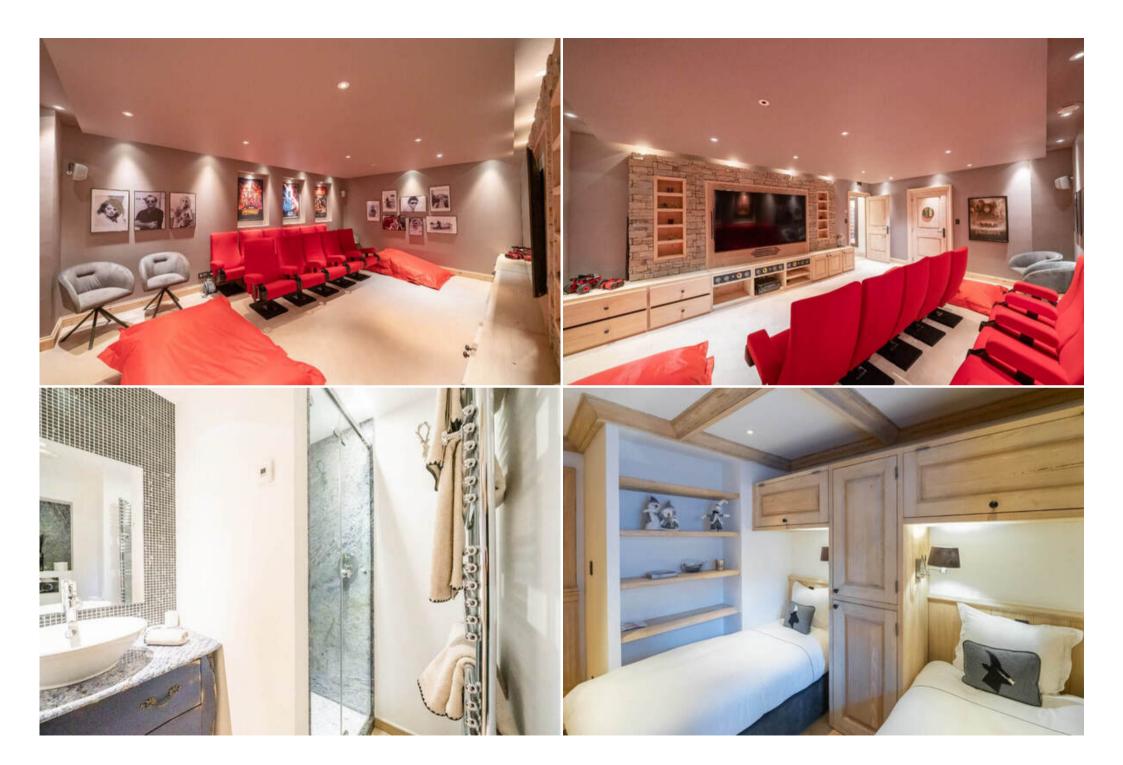

Hiking                                                 | Mountain-Biking                           | Riding                                                   |                 |

## THE LATEST LUXURY CHALET IN COURCHEVEL 1850

The Chalet is an impressive 600-square-meter-chalet, which opened recently (December 2021).

The Chalet accommodates up to 12 guests in 6 bedroom.

The Chalet is located rue de Bellecote, a 5 minutes maximum walking distance of the village centre.

With a ski-in/ski-out access, The Chalet is indisputably one of the most prestigious addresses in Courchevel 1850.

BELLECOTE, COURCHEVEL 1850

Picture

**600 SQUARE METERS** 

Picture

12 GUESTS

Picture

WELLNESS CENTER (10M POOL)

Picture

GYM

Picture

SKI IN / SKI OUT

Picture

CINEMA, CLUB & BILLIARD ROOMS