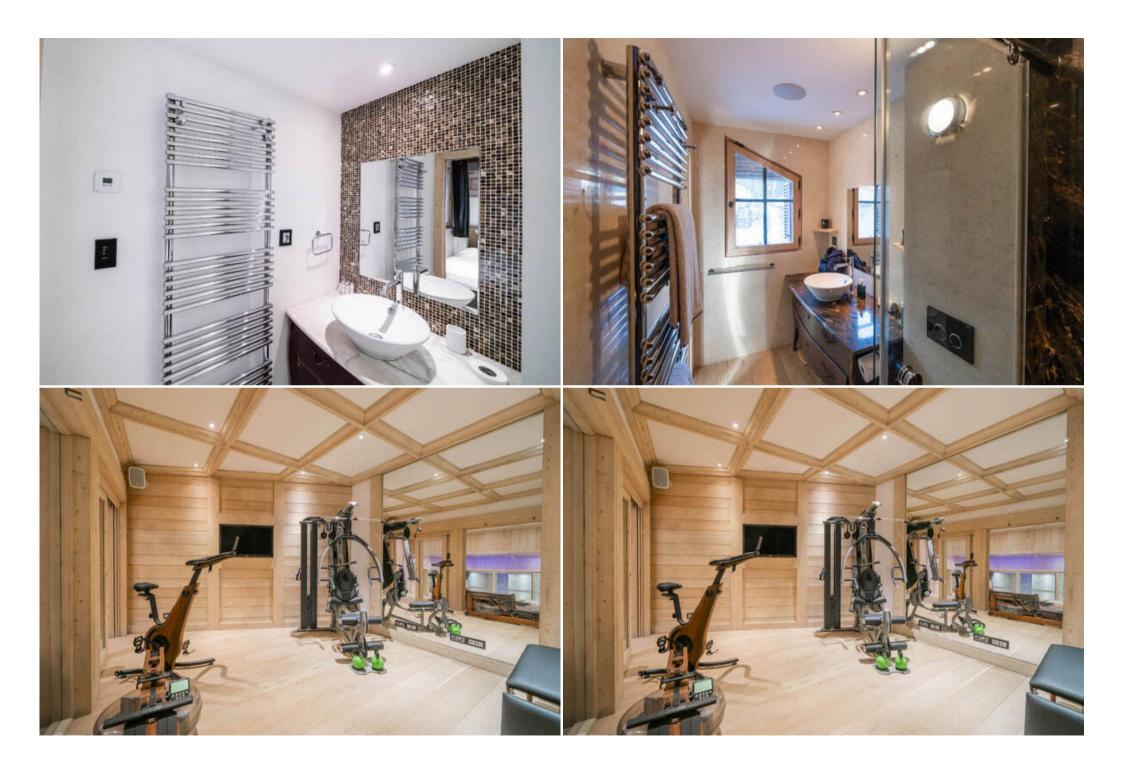

iking                                                 | Mountain-Biking                           | Riding                                                   |                 |

## THE LATEST LUXURY CHALET IN COURCHEVEL 1850

The Chalet is an impressive 600-square-meter-chalet, which opened recently (December 2021).

The Chalet accommodates up to 12 guests in 6 bedroom.

The Chalet is located rue de Bellecote, a 5 minutes maximum walking distance of the village centre.

With a ski-in/ski-out access, The Chalet is indisputably one of the most prestigious addresses in Courchevel 1850.

BELLECOTE, COURCHEVEL 1850

Picture

**600 SQUARE METERS** 

Picture

12 GUESTS

Picture

WELLNESS CENTER (10M POOL)

Picture

GYM

Picture

SKI IN / SKI OUT

Picture

CINEMA, CLUB & BILLIARD ROOMS