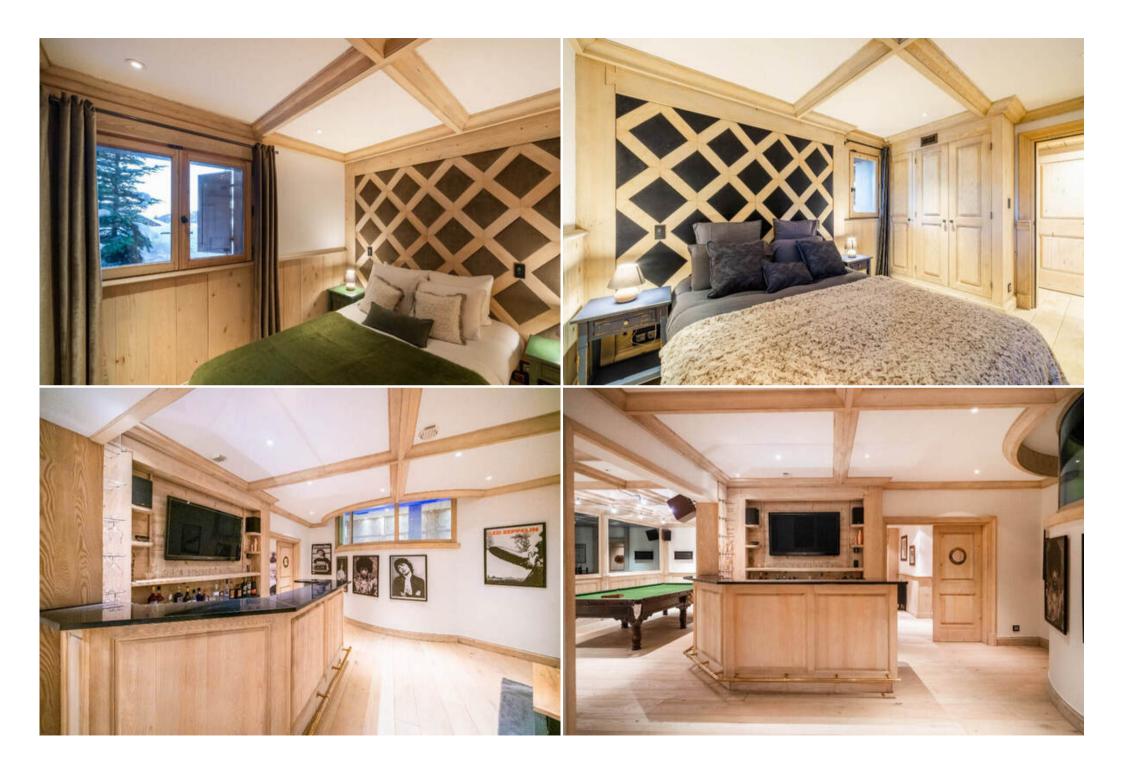

## THE LATEST LUXURY CHALET IN COURCHEVEL 1850

The Chalet is an impressive 600-square-meter-chalet, which opened recently (December 2021).

The Chalet accommodates up to 12 guests in 6 bedroom.

The Chalet is located rue de Bellecote, a 5 minutes maximum walking distance of the village centre.

With a ski-in/ski-out access, The Chalet is indisputably one of the most prestigious addresses in Courchevel 1850.

BELLECOTE, COURCHEVEL 1850

Picture

**600 SQUARE METERS** 

Picture

12 GUESTS

Picture

WELLNESS CENTER (10M POOL)

Picture

GYM

Picture

SKI IN / SKI OUT

Picture

CINEMA, CLUB & BILLIARD ROOMS