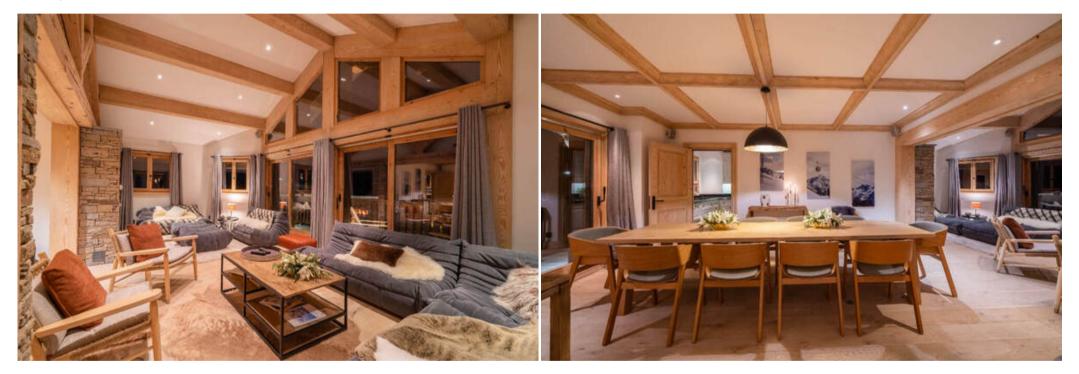

## THE LATEST LUXURY CHALET IN COURCHEVEL 1850

The Chalet is an impressive 600-square-meter-chalet, which opened recently (December 2021).

The Chalet accommodates up to 12 guests in 6 bedroom.

The Chalet is located rue de Bellecote, a 5 minutes maximum walking distance of the village centre.

With a ski-in/ski-out access, The Chalet is indisputably one of the most prestigious addresses in Courchevel 1850.

BELLECOTE, COURCHEVEL 1850

Picture

**600 SQUARE METERS** 

Picture

12 GUESTS

Picture

WELLNESS CENTER (10M POOL)