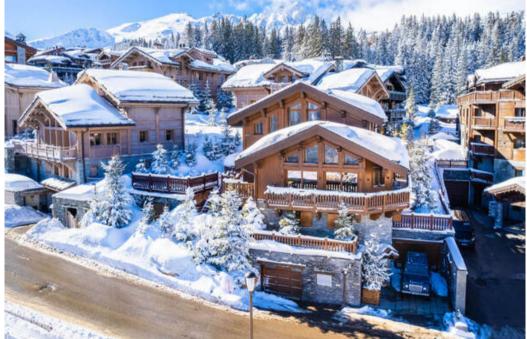

## THE LATEST LUXURY CHALET IN COURCHEVEL 1850

The Chalet is an impressive 600-square-meter-chalet, which opened recently (December 2021).

The Chalet accommodates up to 12 guests in 6 bedroom.

The Chalet is located rue de Bellecote, a 5 minutes maximum walking distance of the village centre.

With a ski-in/ski-out access, The Chalet is indisputably one of the most prestigious addresses in Courchevel 1850.

BELLECOTE, COURCHEVEL 1850

Picture

**600 SQUARE METERS** 

Picture

12 GUESTS

Picture

WELLNESS CENTER (10M POOL)