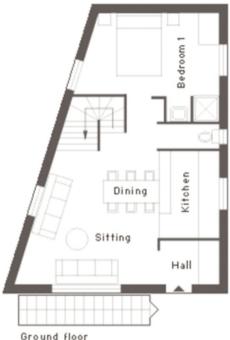

Sleeps 6

3 separate bedrooms

1 double with en-suite shower

2 twins with separate bathroom

2 separate WCs

Free Wi-Fi

UK Freesat TV and Netflix

DVD player

Ski and boot room

Towels and bed linen provided

Staff live out

Check in time: 16.00

Check out time: 10.00

Ground floor