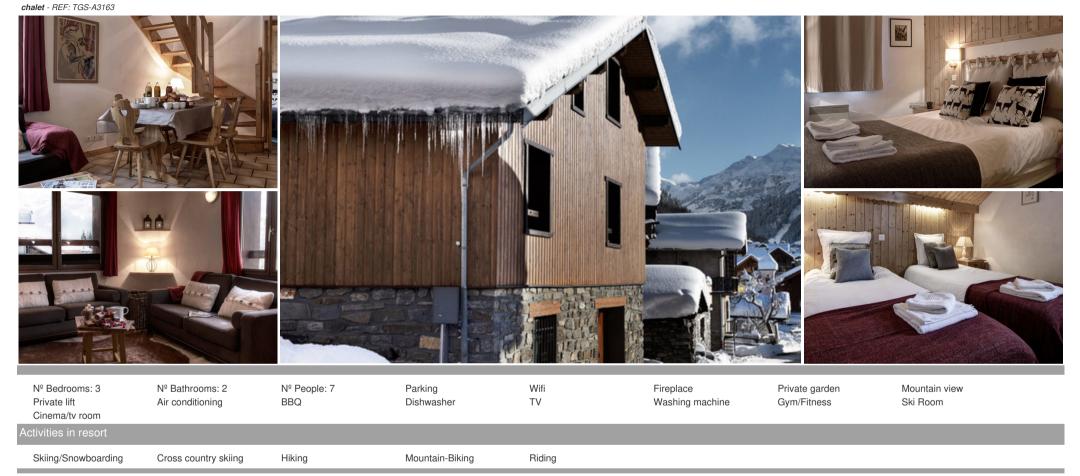

## Chalet is a charming and cosy ski chalet. This delightful c

France, Méribel

Chalet is a charming and cosy ski chalet. This delightful chalet sleeps 6 and is situated in the heart of Meribel Village, at the centre of The Three Valleys. It is located in a quiet street behind Meribel Village bakery and in close proximity to the Golf chairlift, making it the perfect Meribel accommodation for both budget and location.

Sleeps 6

3 separate bedrooms

1 double with en-suite shower

2 twins with separate bathroom

2 separate WCs

Free Wi-Fi

UK Freesat TV and Netflix

DVD player

Ski and boot room

Towels and bed linen provided

Staff live out

Check in time: 16.00

Check out time: 10.00

Ground floor