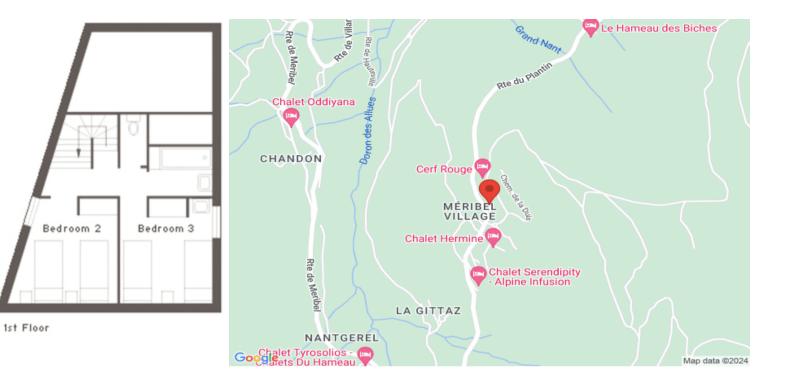

## Chalet is a charming and cosy ski chalet. This delightful c

France, Méribel

Chalet is a charming and cosy ski chalet. This delightful chalet sleeps 6 and is situated in the heart of Meribel Village, at the centre of The Three Valleys. It is located in a quiet street behind Meribel Village bakery and in close proximity to the Golf chairlift, making it the perfect Meribel accommodation for both budget and location.

Meribel Village is a brilliant location for independent travellers. The excellent Lodge du Village offers pizzas and live music, the bakery is perfect for snacks and takeaways and the Lapin run will bring you all the way home after a long day on the slopes. The high-speed Golf chairlift will take you straight to the Altiport; an absolute mecca for beginners, and also connects you to the outstanding Three Valleys lift network for those wishing to head further afield. The free navette will whisk you into town for those who fancy a spot of shopping, and the supermarket will ensure that your pockets remain stuffed with chocolate at all times.