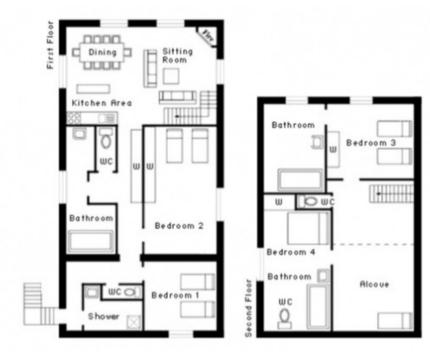

Sleeps 8

4 separate bedrooms

1 double with en-suite bathroom

1 twin with en-suite bathroom

1 twin with separate bathroom

1 twin with separate shower

Free Wi-Fi

UK Freesat TV and Netflix