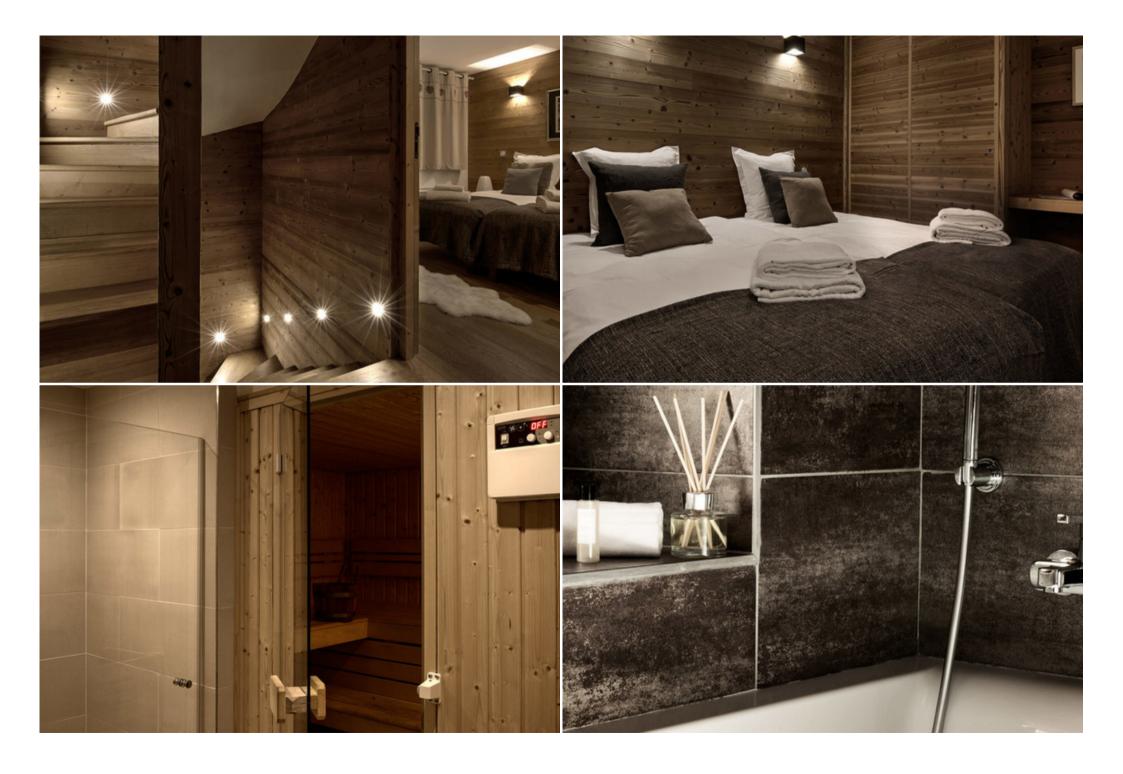

Sleeps 8

4 separate bedrooms

2 twin beds with en-suite bathroom

2 twin beds with en-suite shower

1 separate toilet

Free Wi-Fi

Television in each room

British Freesat and Netflix television

CD and DVD player

iPod docking station

Fireplace/wood burning stove

Sauna with shower room

Boot room with heating rack

Towels and sheets provided

Staff at home

Arrival time: 4:00 pm