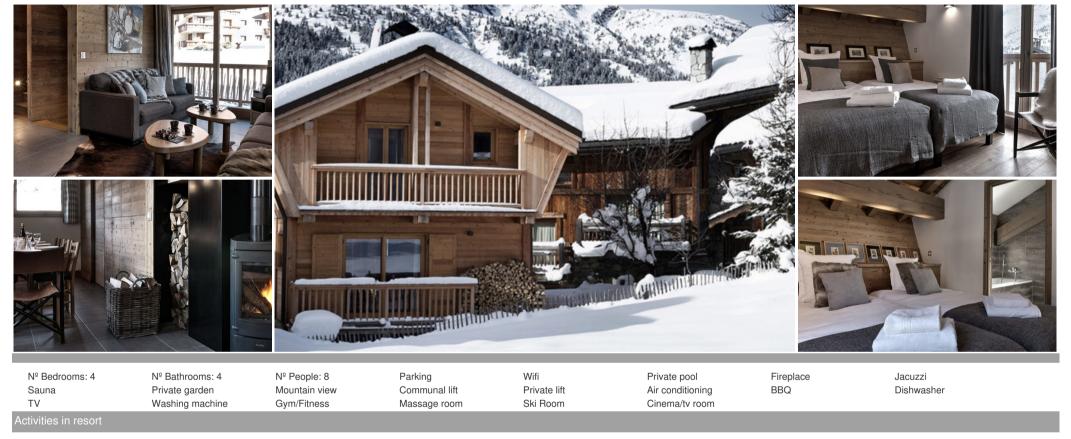

## Chalet is one of our most popular 8-bed chalets, nestled beh

France, Méribel

chalet - REF: TGS-A3168

Skiing/Snowboarding

Chalet is one of our most popular 8-bed chalets, nestled behind the bakery in Meribel Village, in the heart of the Three Valleys. Decorated to the highest standard by its art dealer owner, the Chalet combines a warm atmosphere with contemporary style. Featuring a fabulous antique dining table, custom lighting, and artwork from around the world, the Chalet promises an unforgettable vacation.

Sleeps 8

4 separate bedrooms

2 twin beds with en-suite bathroom

2 twin beds with en-suite shower

1 separate toilet

Free Wi-Fi

Television in each room

British Freesat and Netflix television

CD and DVD player

iPod docking station

Fireplace/wood burning stove

Sauna with shower room

Boot room with heating rack

Towels and sheets provided

Staff at home

Arrival time: 4:00 pm