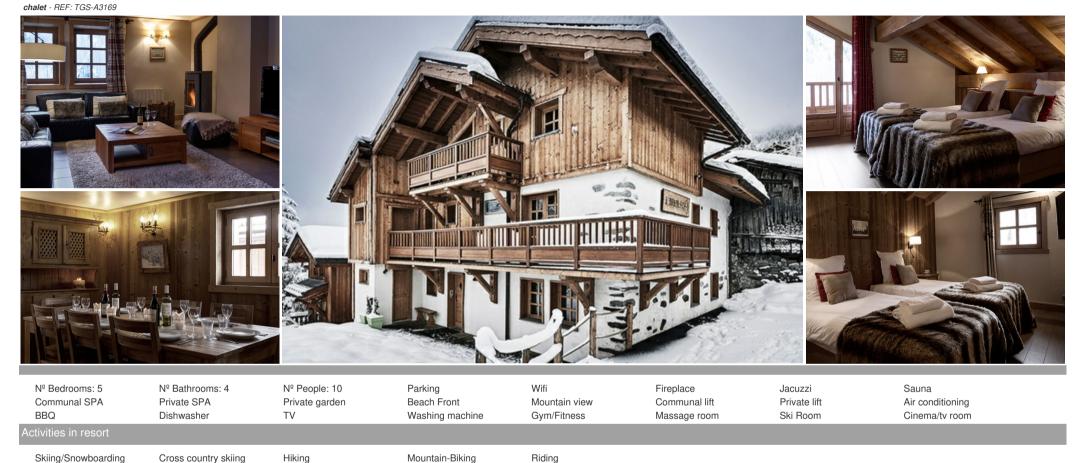

## Chalet is an incredible ten bed chalet located in the centre

France, Méribel

Chalet is an incredible ten bed chalet located in the centre of Meribel. Designed beautifully in a classic Alpine style with modern touches, Chalet features five beautiful bedrooms with en-suites, separate dining and living rooms and a glorious well-being area with sauna. It does not get much better than this.

Chalet has proved to be hugely popular since becoming part of our range and is a firm favourite amongst returning large groups. The warm and inviting living area is perfect for relaxing around the open fire, toasting friends and enjoying freshly served petit fours after a divine four course meal. A separate children's area upstairs and flat screen televisions in every room allow everyone the opportunity to get the space they need, and to really make the most of your holiday. With toiletries in every room, a cooked breakfast in the morning, and boots warmed for the day ahead; make Chalet the treat you deserve this winter.

Sleeps 10

5 separate bedrooms

3 twins/doubles with en-suite bathroom

2 twins/doubles with en-suite shower

1 separate WC

Free Wi-Fi

UK Freesat TV and Netflix

CD and DVD player

iPod docking station

Log fire

Wellbeing room

Steam-room

Boot room with heated rack

Separate reading area / Kids lounge (top floor)

Towels and bed linen provided

Staff live out