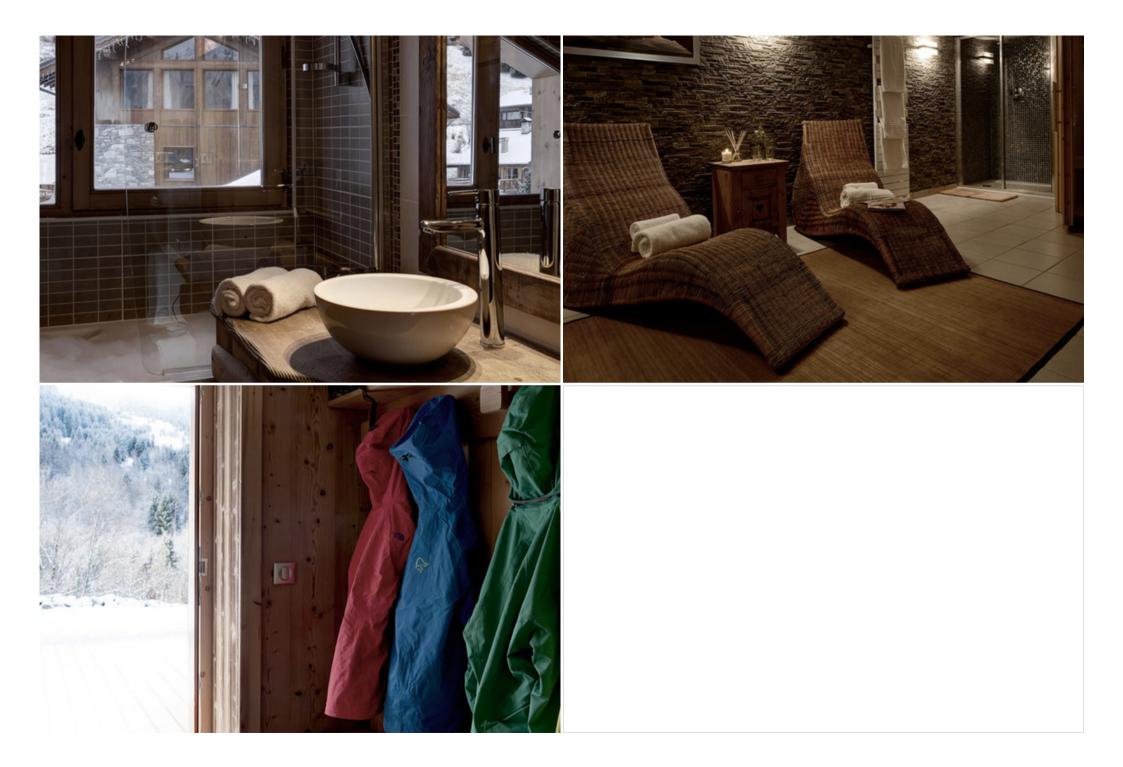

## Chalet is an incredible ten bed chalet located in the centre

France, Méribel

Chalet is an incredible ten bed chalet located in the centre of Meribel. Designed beautifully in a classic Alpine style with modern touches, Chalet features five beautiful bedrooms with en-suites, separate dining and living rooms and a glorious well-being area with sauna. It does not get much better than this.

iPod docking station

Log fire

Wellbeing room

Steam-room

Boot room with heated rack

Separate reading area / Kids lounge (top floor)

Towels and bed linen provided

Staff live out