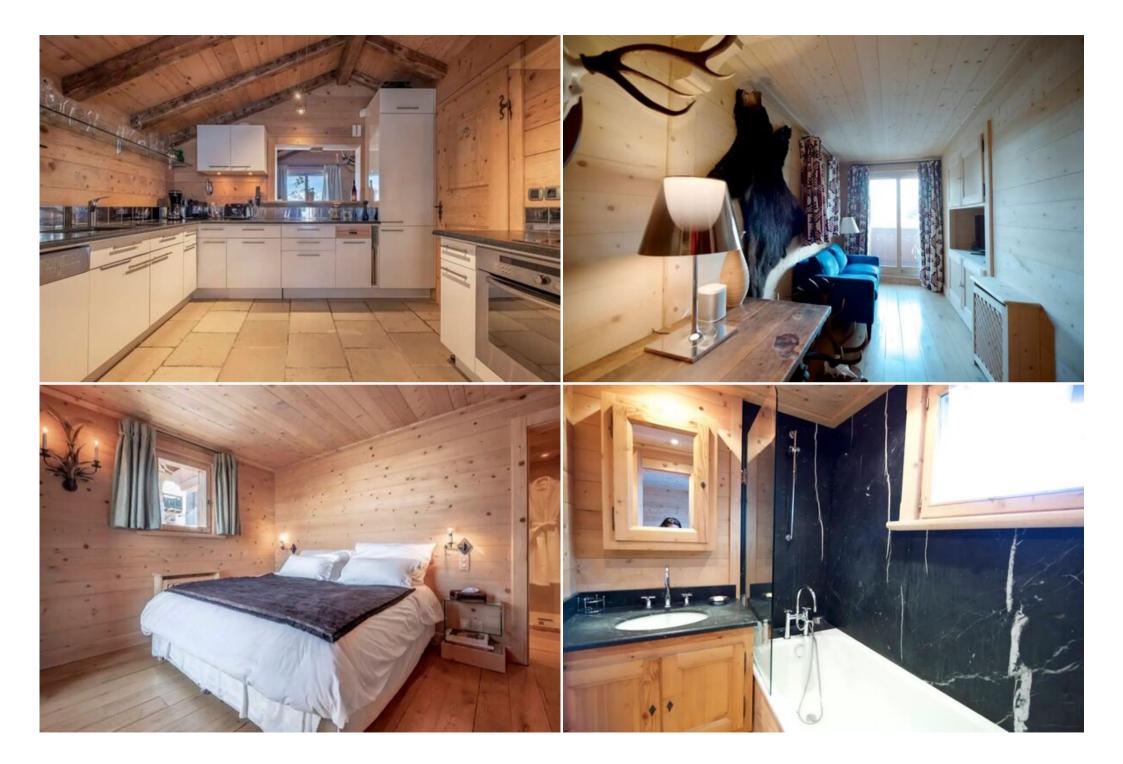

## Space

The cozy and spacious open plan living and dining area on the top floor features a traditional apex ceiling and a large fireplace. On the second floor there is a fully equipped kitchen, pantry and WC, as well as sliding doors to the balcony and pine forest around the rear of the chalet. There is a hot tub located at the rear of the chalet on the deck and outdoor seating. On the ground floor there are two entrances, including one directly to the ski room, with heated boot warmers. Private parking space in front of the chalet for two cars.