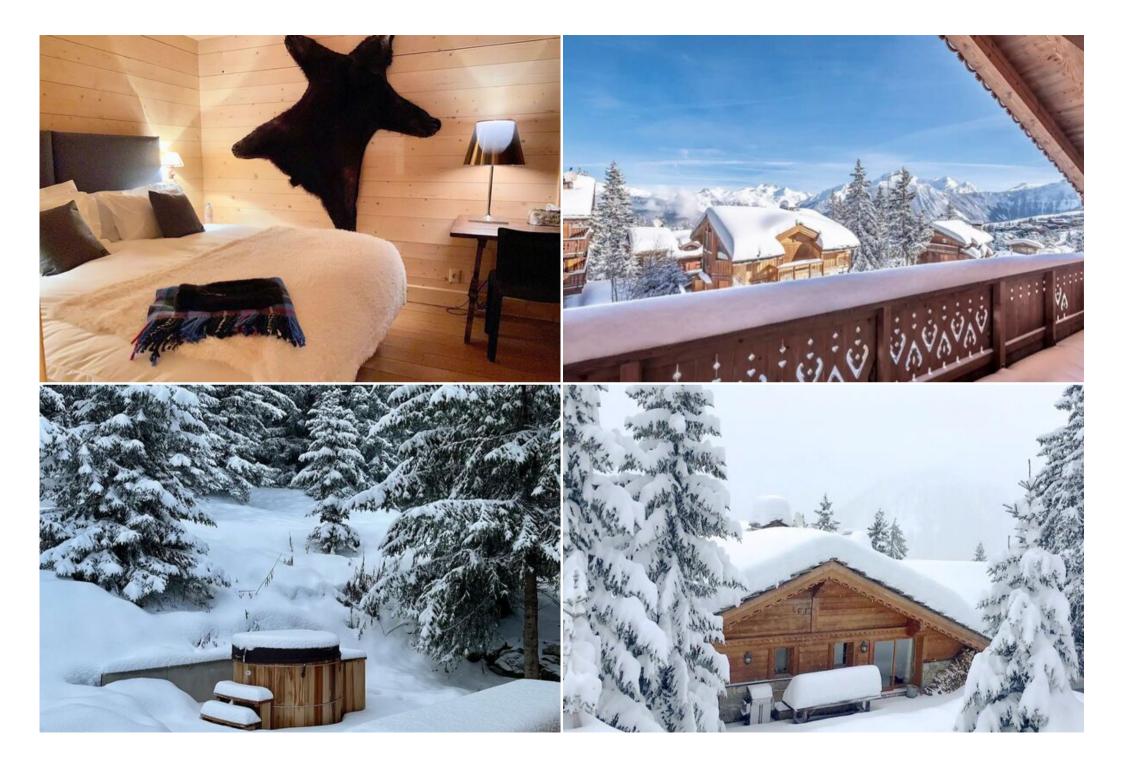

Traditional yet sophisticated chalet with beautiful views of the Savoy mountains surrounding Courchevel. The chalet is perfectly positioned to allow guests to ski in and ski out. The Vermont Chalet sleeps 9 and includes four ensuite bedrooms.

## Space

The cozy and spacious open plan living and dining area on the top floor features a traditional apex ceiling and a large fireplace. On the second floor there is a fully equipped kitchen, pantry and WC, as well as sliding doors to the balcony and pine forest around the rear of the chalet. There is a hot tub located at the rear of the chalet on the deck and outdoor seating. On the ground floor there are two entrances, including one directly to the ski room, with heated boot warmers. Private parking space in front of the chalet for two cars.