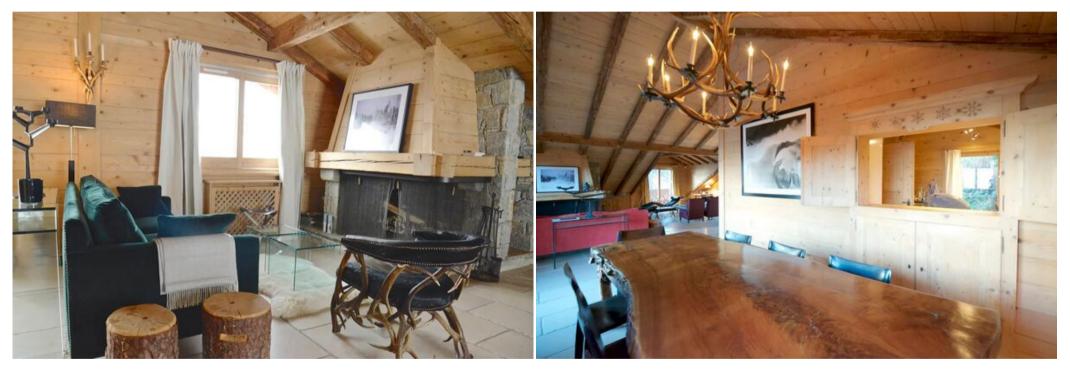

## Space

The cozy and spacious open plan living and dining area on the top floor features a traditional apex ceiling and a large fireplace. On the second floor there is a fully equipped kitchen, pantry and WC, as well as sliding doors to the balcony and pine forest around the rear of the chalet. There is a hot tub located at the rear of the chalet on the deck and outdoor seating. On the ground floor there are two entrances, including one directly to the ski room, with heated boot warmers. Private parking space in front of the chalet for two cars.