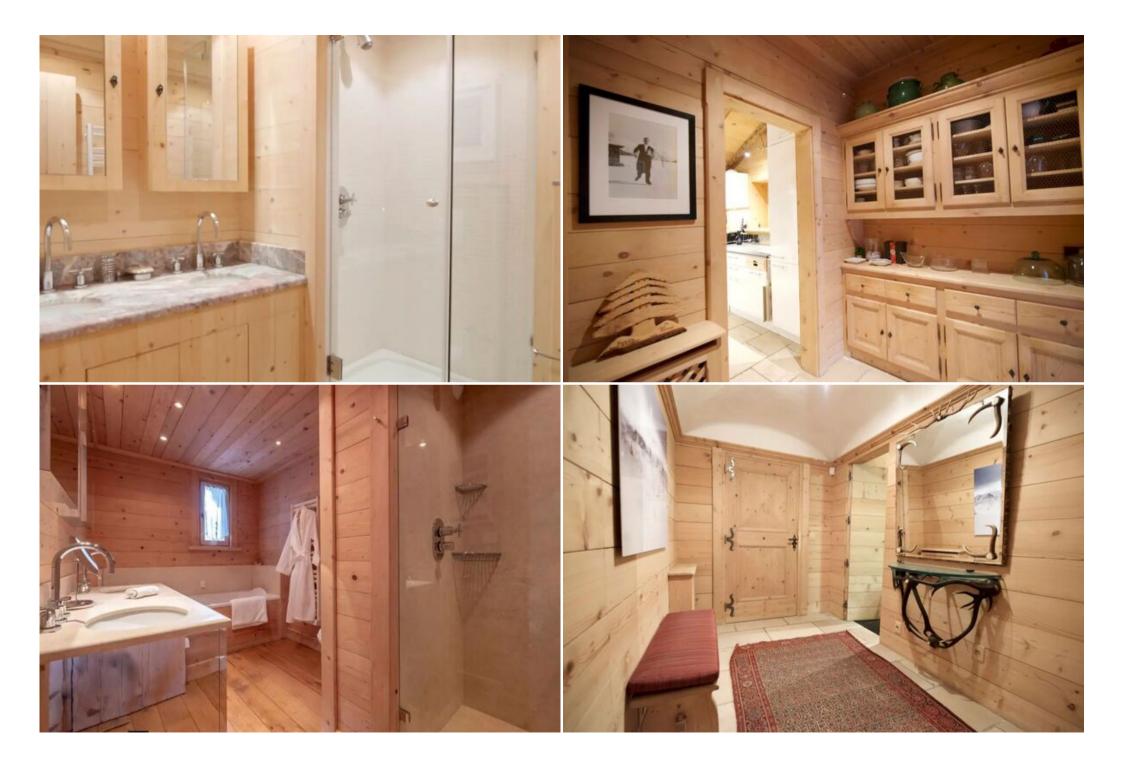

## Space

The cozy and spacious open plan living and dining area on the top floor features a traditional apex ceiling and a large fireplace. On the second floor there is a fully equipped kitchen, pantry and WC, as well as sliding doors to the balcony and pine forest around the rear of the chalet. There is a hot tub located at the rear of the chalet on the deck and outdoor seating. On the ground floor there are two entrances, including one directly to the ski room, with heated boot warmers. Private parking space in front of the chalet for two cars.