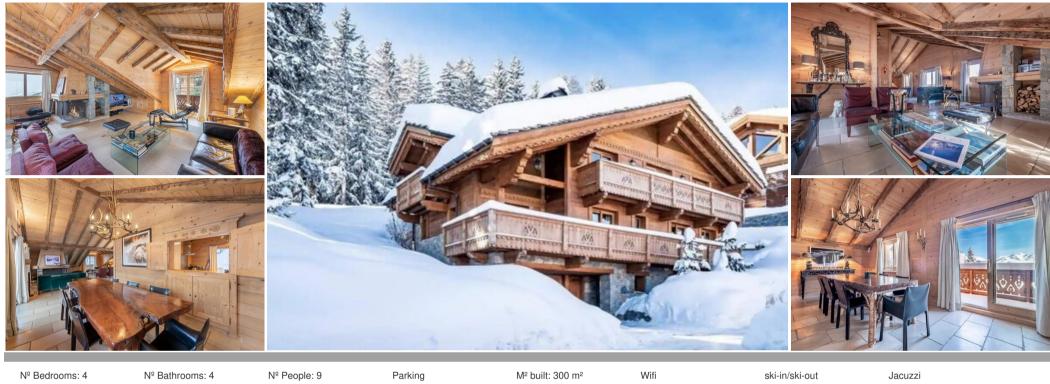

## Chalet for rent in courchevel 1850

France, Courchevel, Courchevel 1850

chalet - REF: TGS-A3174

|                      | Nº Bedrooms: 4<br>Dishwasher | № Bathrooms: 4<br>TV | Nº People: 9<br>Washing machine | Parking<br>Ski Room | M <sup>2</sup> built: 300 m <sup>2</sup><br>Distance to centre: 1km | Wifi            | ski-in/ski-out | Jacuzzi |
|----------------------|------------------------------|----------------------|---------------------------------|---------------------|---------------------------------------------------------------------|-----------------|----------------|---------|
| Activities in resort |                              |                      |                                 |                     |                                                                     |                 |                |         |
| _                    | Skiing/Snowboarding          | Cycling              | Cross country skiing            | Golf                | Hiking                                                              | Mountain-Biking | Riding         |         |

Traditional yet sophisticated chalet with beautiful views of the Savoy mountains surrounding Courchevel. The chalet is perfectly positioned to allow guests to ski in and ski out. The Vermont Chalet sleeps 9 and includes four ensuite bedrooms.

## Space

The cozy and spacious open plan living and dining area on the top floor features a traditional apex ceiling and a large fireplace. On the second floor there is a fully equipped kitchen, pantry and WC, as well as sliding doors to the balcony and pine forest around the rear of the chalet. There is a hot tub located at the rear of the chalet on the deck and outdoor seating. On the ground floor there are two entrances, including one directly to the ski room, with heated boot warmers. Private parking space in front of the chalet for two cars.