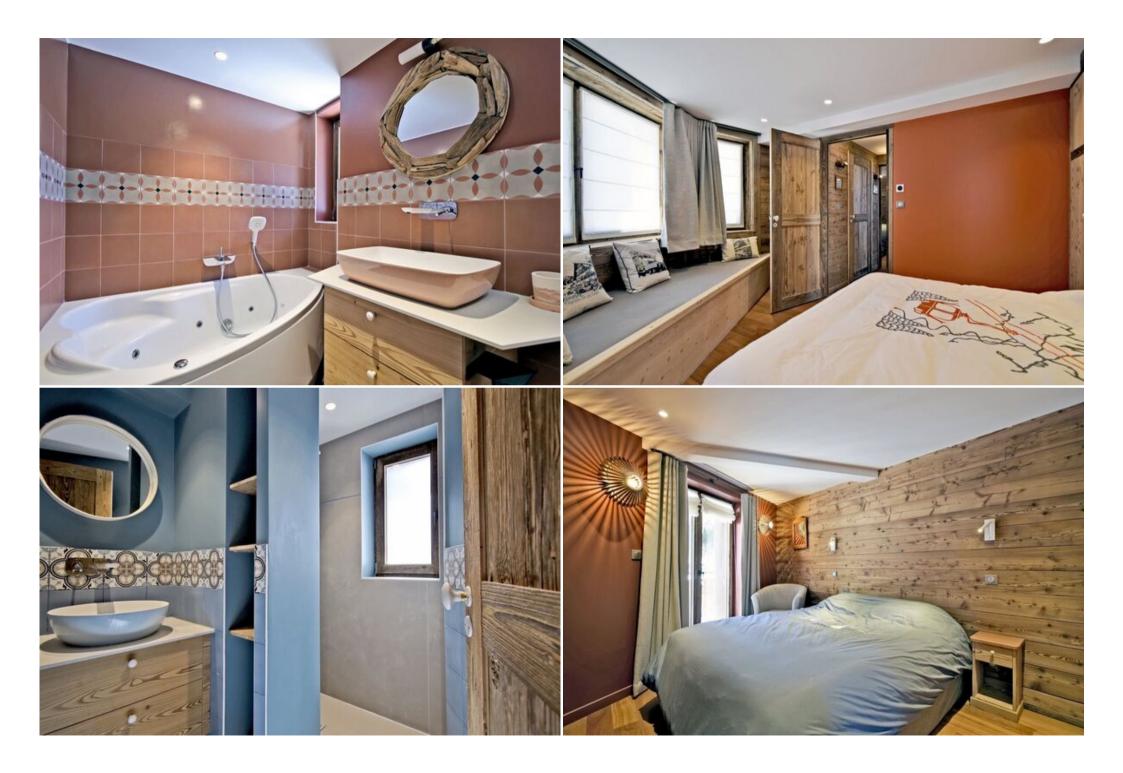

#### **Ground Floor:**

- Entrance hall with coat storage
- · One double bedroom with en-suite bathroom
- · One double bedroom with en-suite bathroom

#### First Floor:

- One double bedroom with en-suite bathroom
- One double bedroom with en-suite bathroom