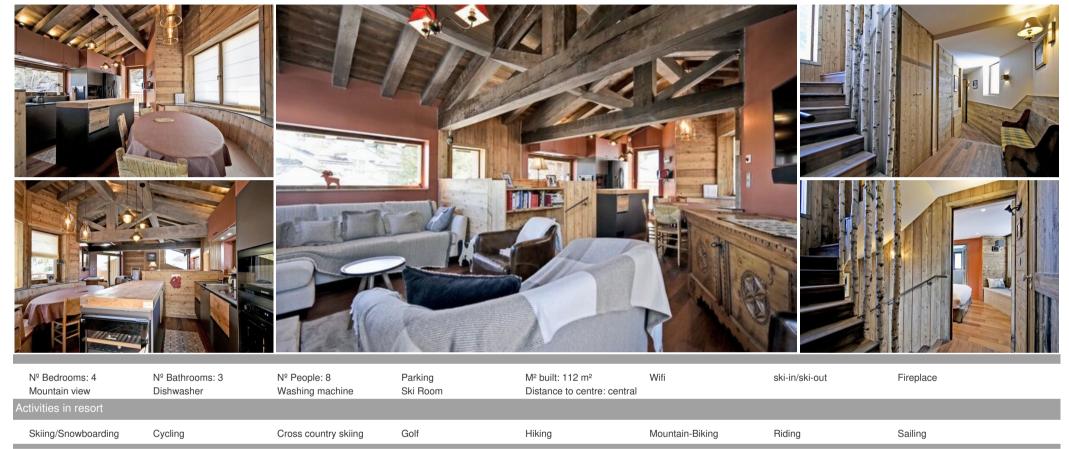

## **About This Exceptional Chalet in Courchevel 1850**

Discover a stunning chalet, built in 2022 and perfectly situated in the prestigious resort of Courchevel 1850. Nestled amongst the fir trees and offering convenient access to the ski slopes, this property provides exceptional comfort with its four fully equipped en-suite bedrooms. Imagine relaxing by the fireplace after an exhilarating day exploring the vast 3 Valleys ski area, watching the snow gently fall outside. This chalet is the ideal retreat for families or groups of friends seeking an unforgettable experience in the heart of the world's largest interconnected ski domain.

#### **Property Layout**

Built in 2022 and thoughtfully furnished, the chalet features:

#### Second Floor:

- Open-plan living area comprising a lounge with fireplace, a fully equipped open kitchen with a breakfast bar/table
- Balconies accessible from the kitchen and living room

## **Property Amenities**

- Dishwasher
- Washing machine
- Iron
- Wi-Fi access
- Ski locker