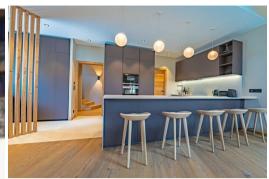

## Level 2

- Large living room with high ceilings comprising;
- Open-plan kitchen
- Dining room
- Central fireplace
- Utility area/ cupboards
- Storage room
- Terrace and balcony overlooking the mountain, not overlooked.