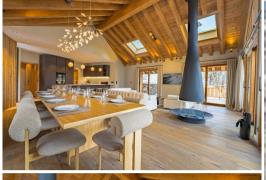

## Benefits of this property:

- unoverlooked location in the heart of nature
- Large living room with 5-metre windows opening onto a terrace and balcony
- modern furniture
- fireplace

This sublime mountain chalet is located in the small hamlet of Morel. It is surrounded by trees and has an uninterrupted view of the mountains. Its charm lies in the light-filled living room, with its many windows and high ceilings. With an impressive surface area, this room is illuminated by its 5-metre-high windows, and comprises a lounge area, dining area, open-plan kitchen and utility room.

## Level 2

- Large living room with high ceilings comprising;
- Open-plan kitchen
- Dining room
- Central fireplace
- Utility area/ cupboards
- Storage room
- Terrace and balcony overlooking the mountain, not overlooked.