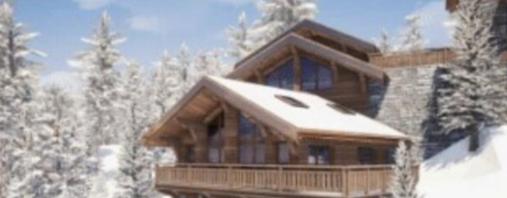

This pretty mountain chalet in the hamlet of Morel combines modernity and authenticity. The materials chosen are in keeping with Savoyard know-how, with stone slates, old three-ply wood and gouged wood parquet flooring.

It opens onto a west-facing terrace and balcony. The entrance is via a small chalet overlooking the property. Access to the chalet is via a stairwell that leads to the living areas.

Decorated by Anne-Sophie and Jean-Marc Mouchet, this chalet combines Savoyard savoir-faire with its lauze stone roofs, triple-ply wood, wool textures and spectacular gouged wood flooring.