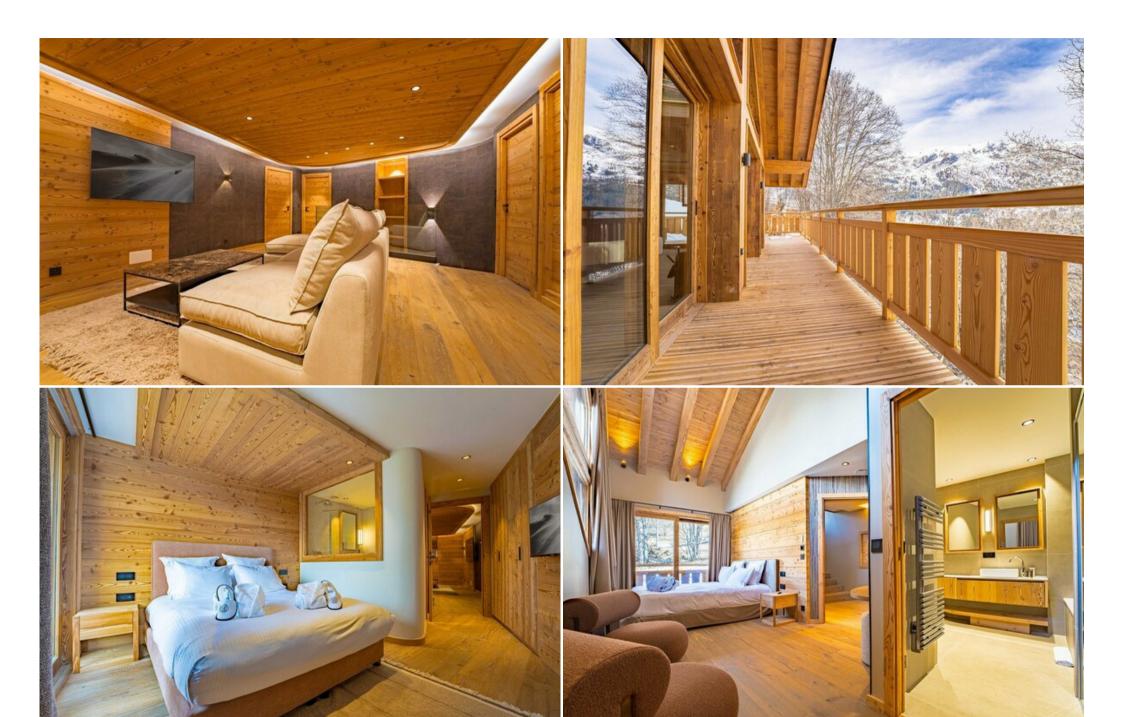

## Benefits of this property:

- unoverlooked location in the heart of nature
- Large living room with 5-metre windows opening onto a terrace and balcony
- modern furniture
- fireplace

This sublime mountain chalet is located in the small hamlet of Morel. It is surrounded by trees and has an uninterrupted view of the mountains. Its charm lies in the light-filled living room, with its many windows and high ceilings. With an impressive surface area, this room is illuminated by its 5-metre-high windows, and comprises a lounge area, dining area, open-plan kitchen and utility room.

It opens onto a west-facing terrace and balcony. The entrance is via a small chalet overlooking the property. Access to the chalet is via a stairwell that leads to the living areas.

Decorated by Anne-Sophie and Jean-Marc Mouchet, this chalet combines Savoyard savoir-faire with its lauze stone roofs, triple-ply wood, wool textures and spectacular gouged wood flooring.

#### Level - 1

- Bedroom 1 - Master bedroom with high ceilings, en-suite bathroom with shower and WC

### Level - 3

- TV room
- Hamman + separate WC
- 1 separate WC
- Bedroom 2 double bed (180x200) with en-suite bathroom with bath
- Bedroom 3 double bed (180x200) with en-suite bathroom with shower

The bedrooms open onto a balcony

## Level 4

Bedroom 4 - two single beds with en-suite bathroom with bath

Bedroom 5 - double bed (180x200) with en-suite bathroom with bath/shower and WC

- Separate WC