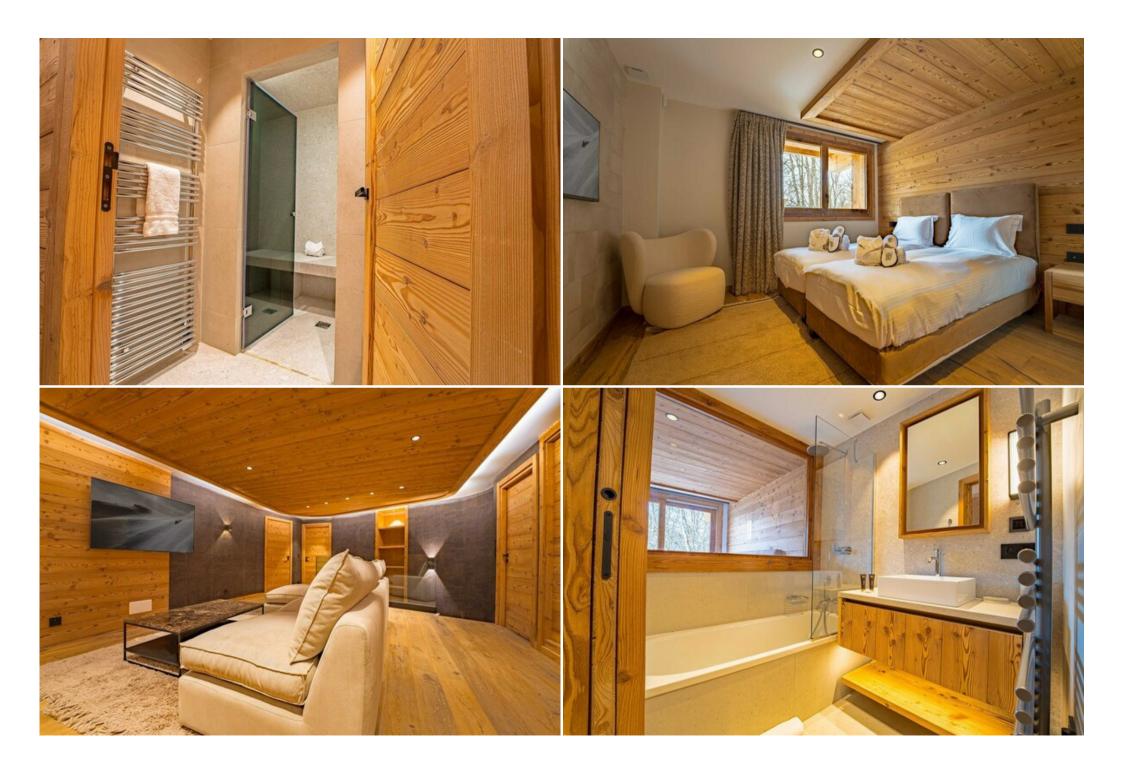

#### Level - 1

- Bedroom 1 - Master bedroom with high ceilings, en-suite bathroom with shower and WC

### Level - 3

- TV room
- Hamman + separate WC
- 1 separate WC
- Bedroom 2 double bed (180x200) with en-suite bathroom with bath
- Bedroom 3 double bed (180x200) with en-suite bathroom with shower

The bedrooms open onto a balcony

## Level 4

Bedroom 4 - two single beds with en-suite bathroom with bath

Bedroom 5 - double bed (180x200) with en-suite bathroom with bath/shower and WC

- Separate WC