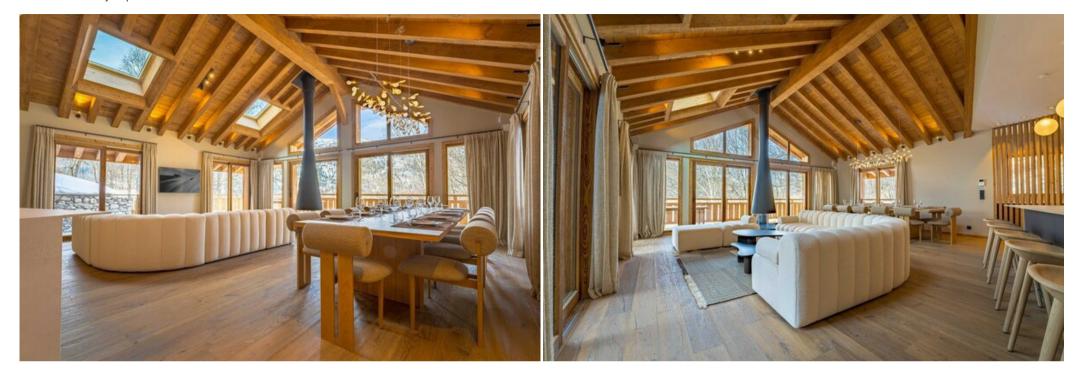

## Benefits of this property:

- unoverlooked location in the heart of nature
- Large living room with 5-metre windows opening onto a terrace and balcony
- modern furniture
- fireplace

This sublime mountain chalet is located in the small hamlet of Morel. It is surrounded by trees and has an uninterrupted view of the mountains. Its charm lies in the light-filled living room, with its many windows and high ceilings. With an impressive surface area, this room is illuminated by its 5-metre-high windows, and comprises a lounge area, dining area, open-plan kitchen and utility room.

## Level 2

- Large living room with high ceilings comprising;
- Open-plan kitchen
- Dining room
- Central fireplace
- Utility area/ cupboards
- Storage room
- Terrace and balcony overlooking the mountain, not overlooked.