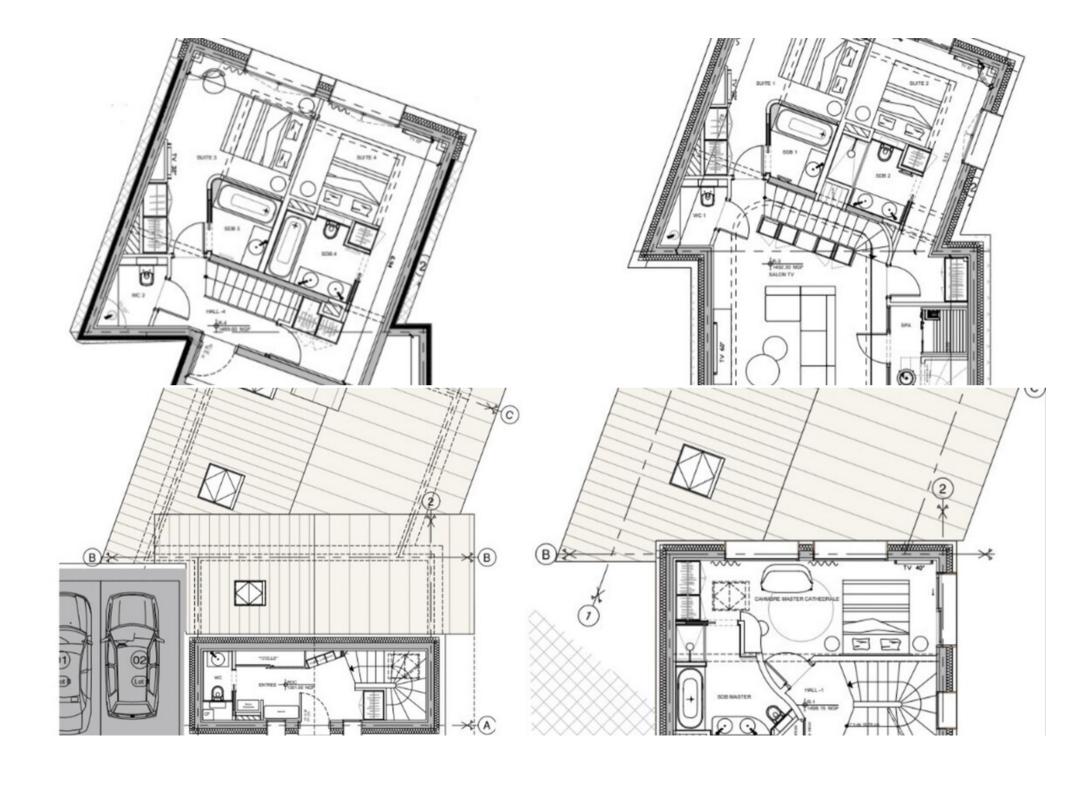

# The property comprises:

## Ground floor:

- A small chalet comprising an entrance hall with cupboards
- 2 outdoor parking spaces
- Electric vehicle charging point

#### Level - 1

- Bedroom 1 - Master bedroom with high ceilings, en-suite bathroom with shower and WC

## Level 2

- Large living room with high ceilings comprising;
- Open-plan kitchen
- Dining room
- Central fireplace
- Utility area/ cupboards
- Storage room
- Terrace and balcony overlooking the mountain, not overlooked.

### Level - 3

- TV room
- Hamman + separate WC
- 1 separate WC
- Bedroom 2 double bed (180x200) with en-suite bathroom with bath
- Bedroom 3 double bed (180x200) with en-suite bathroom with shower

The bedrooms open onto a balcony

## Level 4

Bedroom 4 - two single beds with en-suite bathroom with bath

Bedroom 5 - double bed (180x200) with en-suite bathroom with bath/shower and WC

- Separate WC