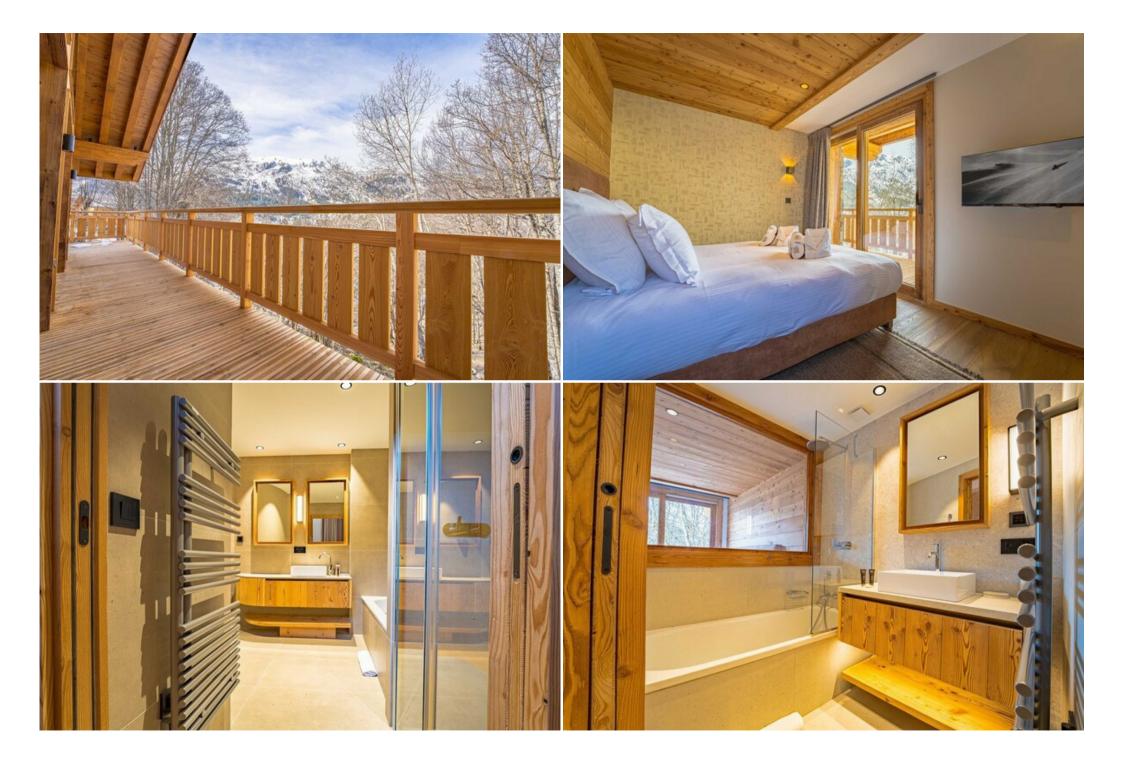

#### Level - 1

- Bedroom 1 - Master bedroom with high ceilings, en-suite bathroom with shower and WC

### Level - 3

- TV room
- Hamman + separate WC
- 1 separate WC
- Bedroom 2 double bed (180x200) with en-suite bathroom with bath
- Bedroom 3 double bed (180x200) with en-suite bathroom with shower

The bedrooms open onto a balcony

## Level 4

Bedroom 4 - two single beds with en-suite bathroom with bath

Bedroom 5 - double bed (180x200) with en-suite bathroom with bath/shower and WC

- Separate WC