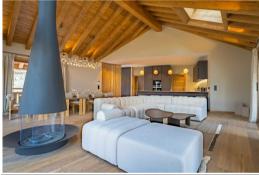

## Benefits of this property:

- unoverlooked location in the heart of nature
- Large living room with 5-metre windows opening onto a terrace and balcony
- modern furniture
- fireplace

This sublime mountain chalet is located in the small hamlet of Morel. It is surrounded by trees and has an uninterrupted view of the mountains. Its charm lies in the light-filled living room, with its many windows and high ceilings. With an impressive surface area, this room is illuminated by its 5-metre-high windows, and comprises a lounge area, dining area, open-plan kitchen and utility room.

## Level 2

- Large living room with high ceilings comprising;
- Open-plan kitchen
- Dining room
- Central fireplace
- Utility area/ cupboards
- Storage room
- Terrace and balcony overlooking the mountain, not overlooked.