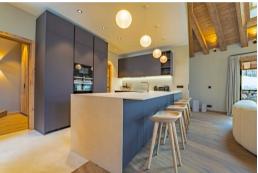

## Benefits of this property:

- unoverlooked location in the heart of nature
- Large living room with 5-metre windows opening onto a terrace and balcony
- modern furniture
- fireplace

This sublime mountain chalet is located in the small hamlet of Morel. It is surrounded by trees and has an uninterrupted view of the mountains. Its charm lies in the light-filled living room, with its many windows and high ceilings. With an impressive surface area, this room is illuminated by its 5-metre-high windows, and comprises a lounge area, dining area, open-plan kitchen and utility room.

## Level 2

- Large living room with high ceilings comprising;
- Open-plan kitchen
- Dining room
- Central fireplace
- Utility area/ cupboards
- Storage room
- Terrace and balcony overlooking the mountain, not overlooked.