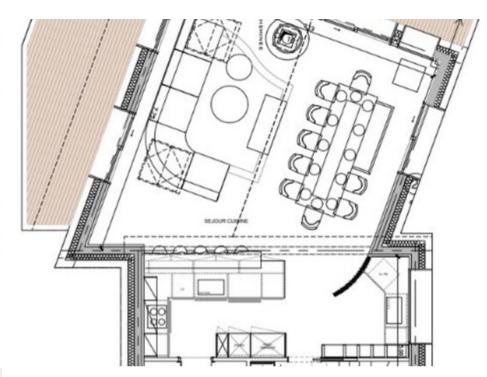

## Level 2

- Large living room with high ceilings comprising;
- Open-plan kitchen
- Dining room
- Central fireplace
- Utility area/ cupboards
- Storage room
- Terrace and balcony overlooking the mountain, not overlooked.