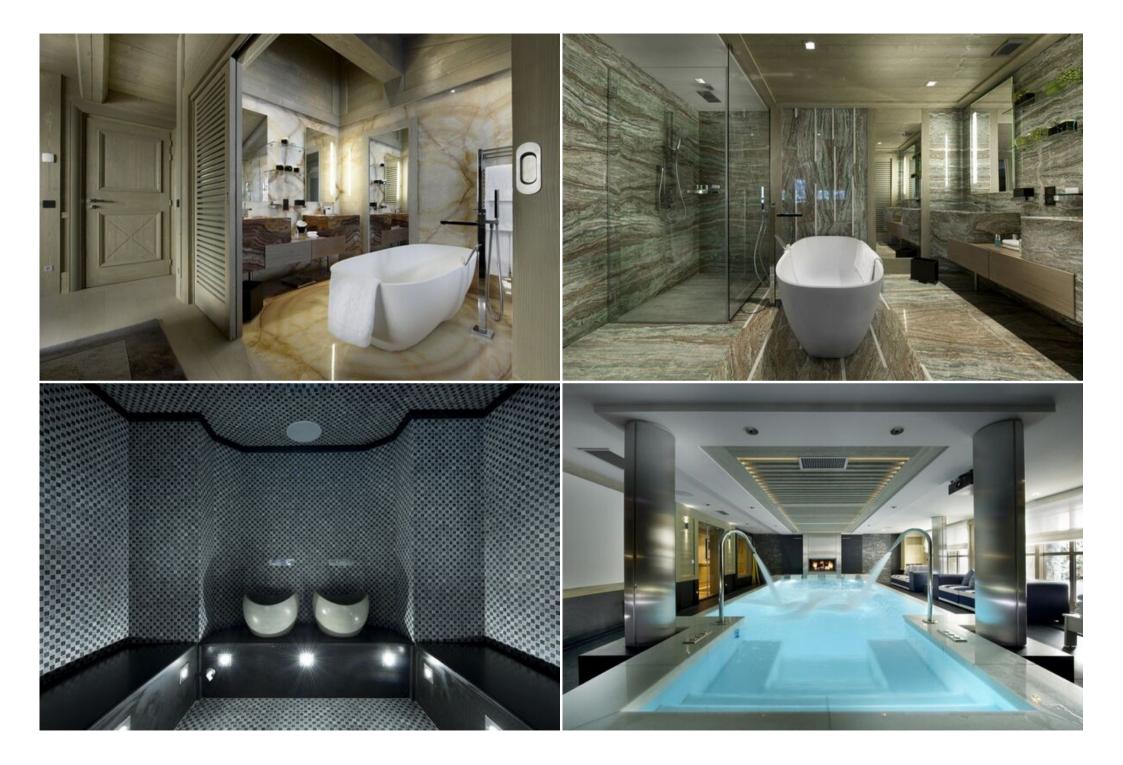

On the ground floor you will find one of the bedrooms complete with it's own en-suite bathroom and dressing room. Along from the bedroom you will find the pool area. In the pool area there is a Turkish bath, hot tub, lounge and bar area, home cinema and the large indoor swimming pool complete with swim jet and waterfall features.