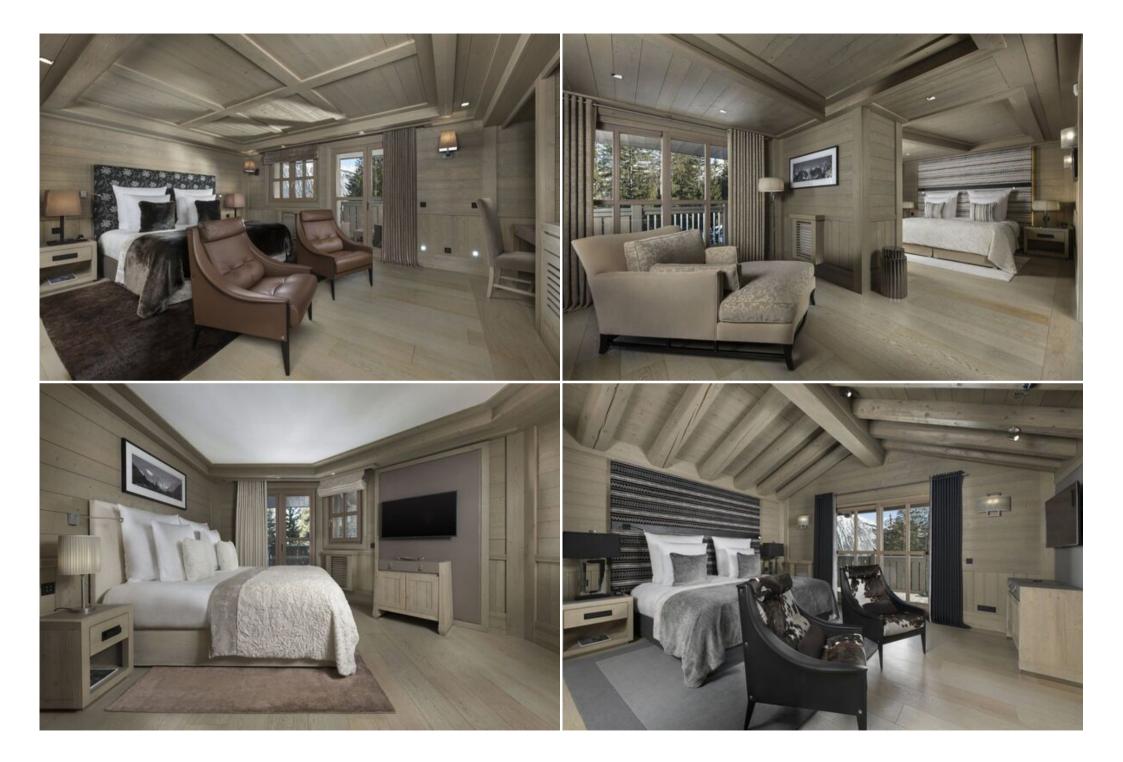

The first floor is where you will find three large beautifully appointed en-suite bedrooms, each with a large bathroom and private dressing rooms. A large balcony can be enjoyed by all with panoramic view over the valley, the Vanoise mountains and the Bel Air Mountain.

On the top floor of Chalet you will find the master bedroom offering spectacular views, a large balcony, large bathroom and spacious dressing room. The ski room is also location on the top floor of the chalet, here you can store all your equipment after a long day on the slopes, the ski room also features heated boot warmers. A lift runs throughout the property.