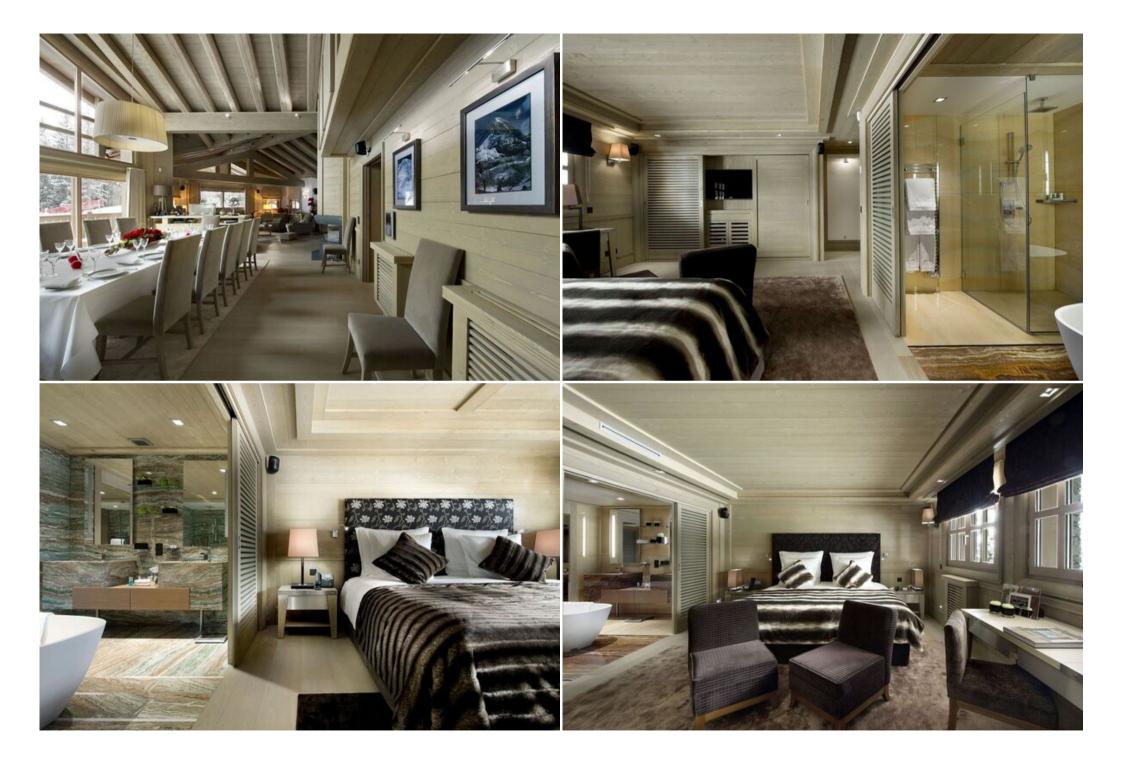

On the ground floor you will find one of the bedrooms complete with it's own en-suite bathroom and dressing room. Along from the bedroom you will find the pool area. In the pool area there is a Turkish bath, hot tub, lounge and bar area, home cinema and the large indoor swimming pool complete with swim jet and waterfall features.

The first floor is where you will find three large beautifully appointed en-suite bedrooms, each with a large bathroom and private dressing rooms. A large balcony can be enjoyed by all with panoramic view over the valley, the Vanoise mountains and the Bel Air Mountain.

On the top floor of Chalet you will find the master bedroom offering spectacular views, a large balcony, large bathroom and spacious dressing room. The ski room is also location on the top floor of the chalet, here you can store all your equipment after a long day on the slopes, the ski room also features heated boot warmers. A lift runs throughout the property.