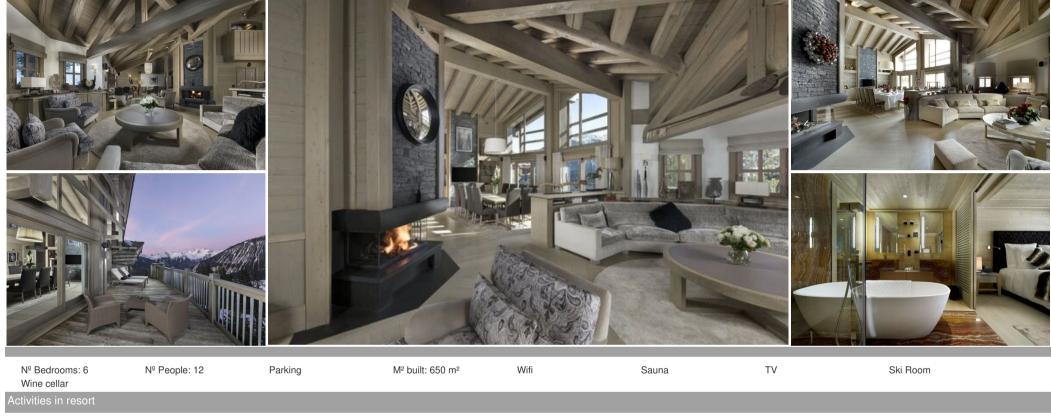

## Chalet for rent in Courchevel 1850

France, Courchevel, Courchevel 1850

Skiing/Snowboarding

Chalet is a stand out luxury chalet in Courchevel 1850, offering state of the art luxury facilities in a traditional and contemporary environment. The chalet boasts 650m2 of living area spread over three floors.

The second floor is where you will enter Chalet. You are met with a large entrance hall that leads onto two large lounge areas with roaring fireplaces and large bay windows giving you stunning views over the valley and along the "Cospillot" piste. Also on the second floor is another of the large en-suite bedrooms. A cloakroom and guest toilet is also on this floor for your convenience. The kitchen is located here too where your private chef will prepare all of your delicious meals. A library is also at your disposal.