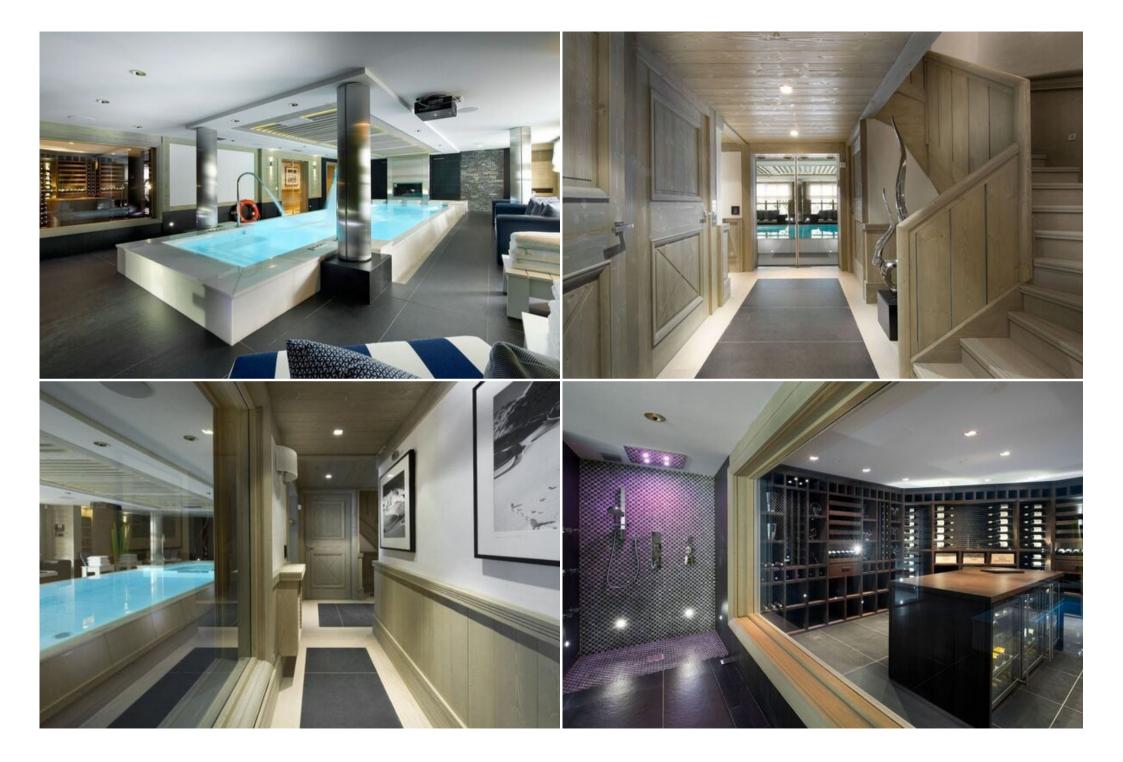

On the ground floor you will find one of the bedrooms complete with it's own en-suite bathroom and dressing room. Along from the bedroom you will find the pool area. In the pool area there is a Turkish bath, hot tub, lounge and bar area, home cinema and the large indoor swimming pool complete with swim jet and waterfall features.