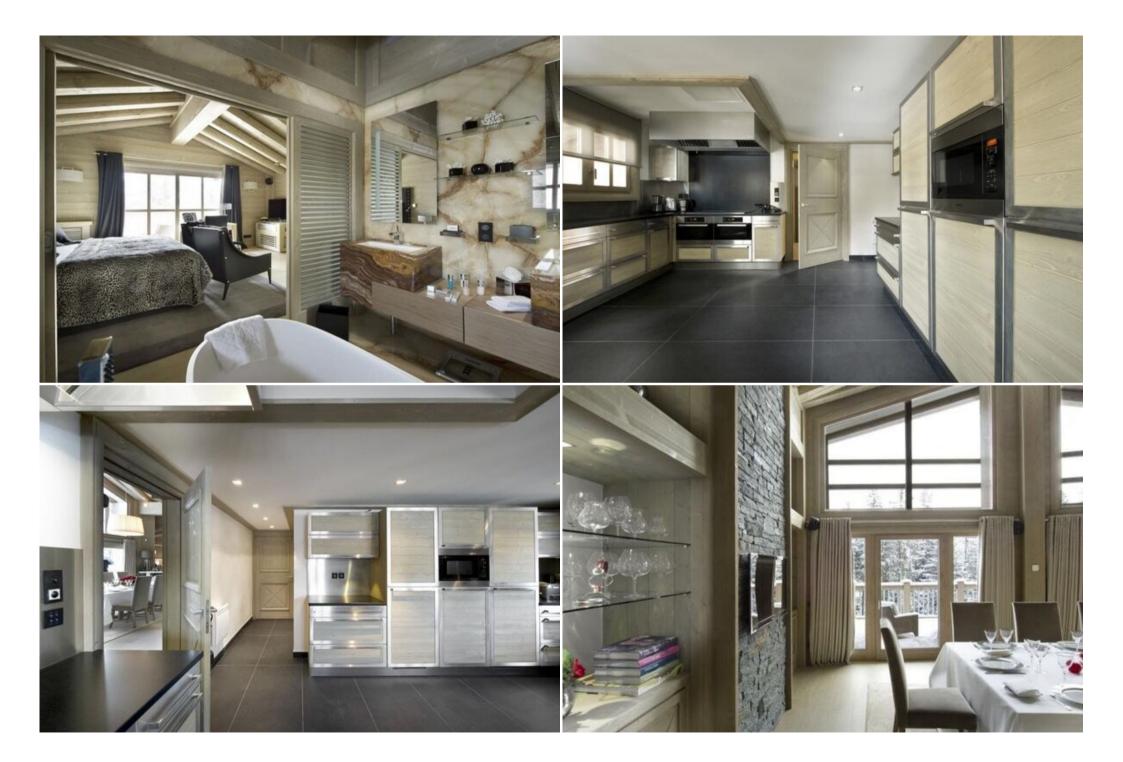

The second floor is where you will enter Chalet. You are met with a large entrance hall that leads onto two large lounge areas with roaring fireplaces and large bay windows giving you stunning views over the valley and along the "Cospillot" piste. Also on the second floor is another of the large en-suite bedrooms. A cloakroom and guest toilet is also on this floor for your convenience. The kitchen is located here too where your private chef will prepare all of your delicious meals. A library is also at your disposal.

On the top floor of Chalet you will find the master bedroom offering spectacular views, a large balcony, large bathroom and spacious dressing room. The ski room is also location on the top floor of the chalet, here you can store all your equipment after a long day on the slopes, the ski room also features heated boot warmers. A lift runs throughout the property.