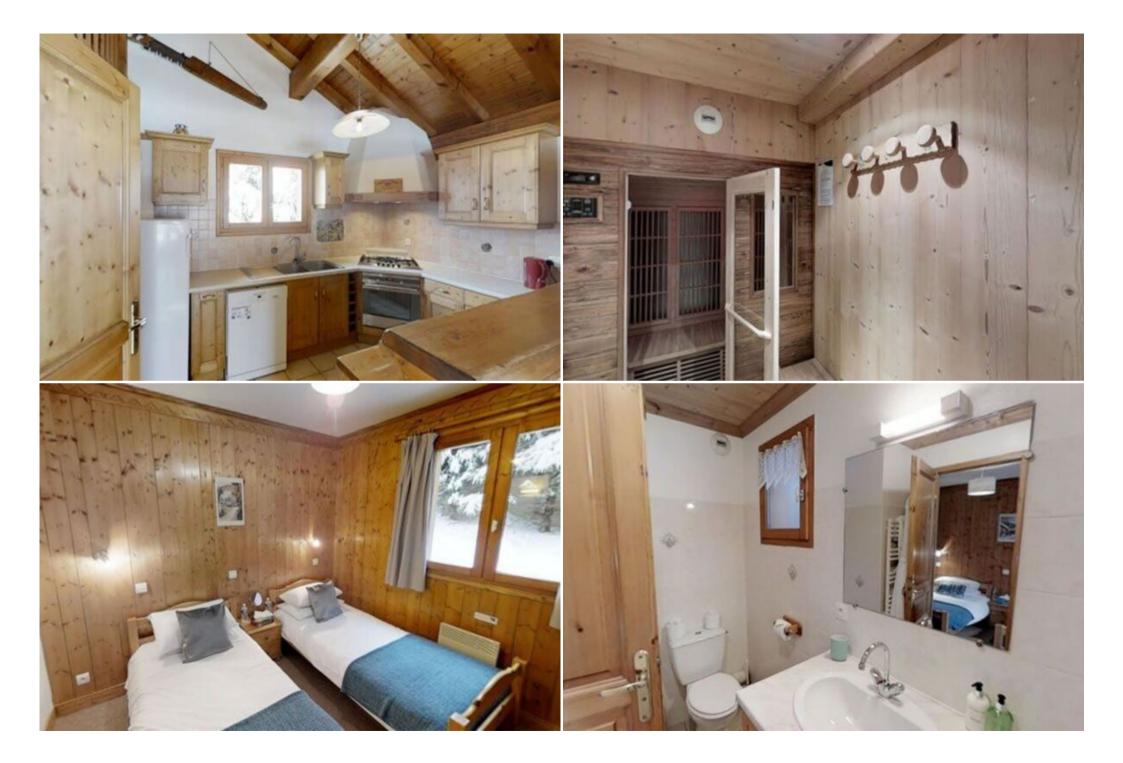

Each of the 6 spacious bedrooms are well equipped and well furnished, all are en-suite and have both bath and shower facilities. Most bedrooms have their own private balconies too.

On the terrace you will find the hot-tub to ease away the aches and pains at the end of your day, on the ground floor there is a sauna & wetroom, the chalet also has a large boot room with boot dryers ensuring you have warm dry boots each morning.