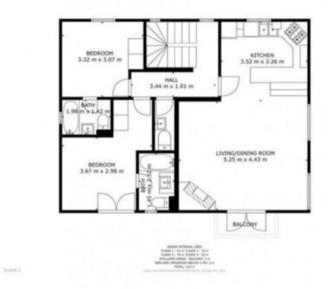

Each of the 6 spacious bedrooms are well equipped and well furnished, all are en-suite and have both bath and shower facilities. Most bedrooms have their own private balconies too.

On the terrace you will find the hot-tub to ease away the aches and pains at the end of your day, on the ground floor there is a sauna & wetroom, the chalet also has a large boot room with boot dryers ensuring you have warm dry boots each morning.