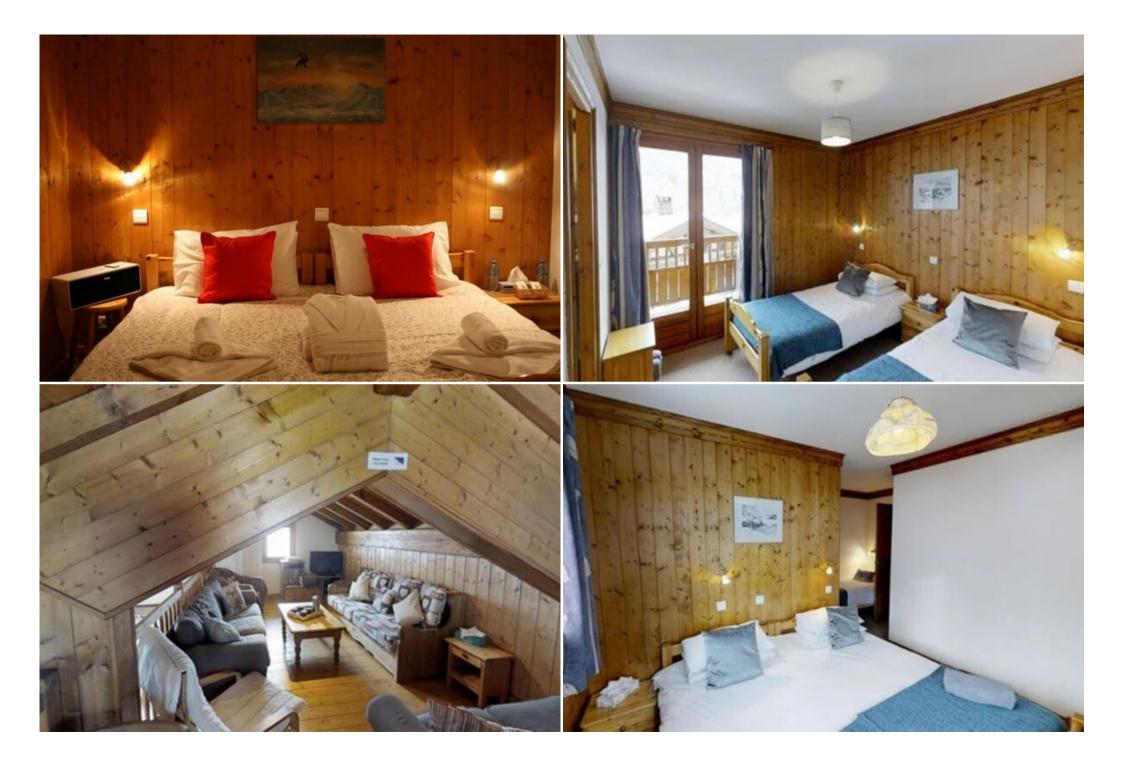

Each of the 6 spacious bedrooms are well equipped and well furnished, all are en-suite and have both bath and shower facilities. Most bedrooms have their own private balconies too.

On the terrace you will find the hot-tub to ease away the aches and pains at the end of your day, on the ground floor there is a sauna & wetroom, the chalet also has a large boot room with boot dryers ensuring you have warm dry boots each morning.