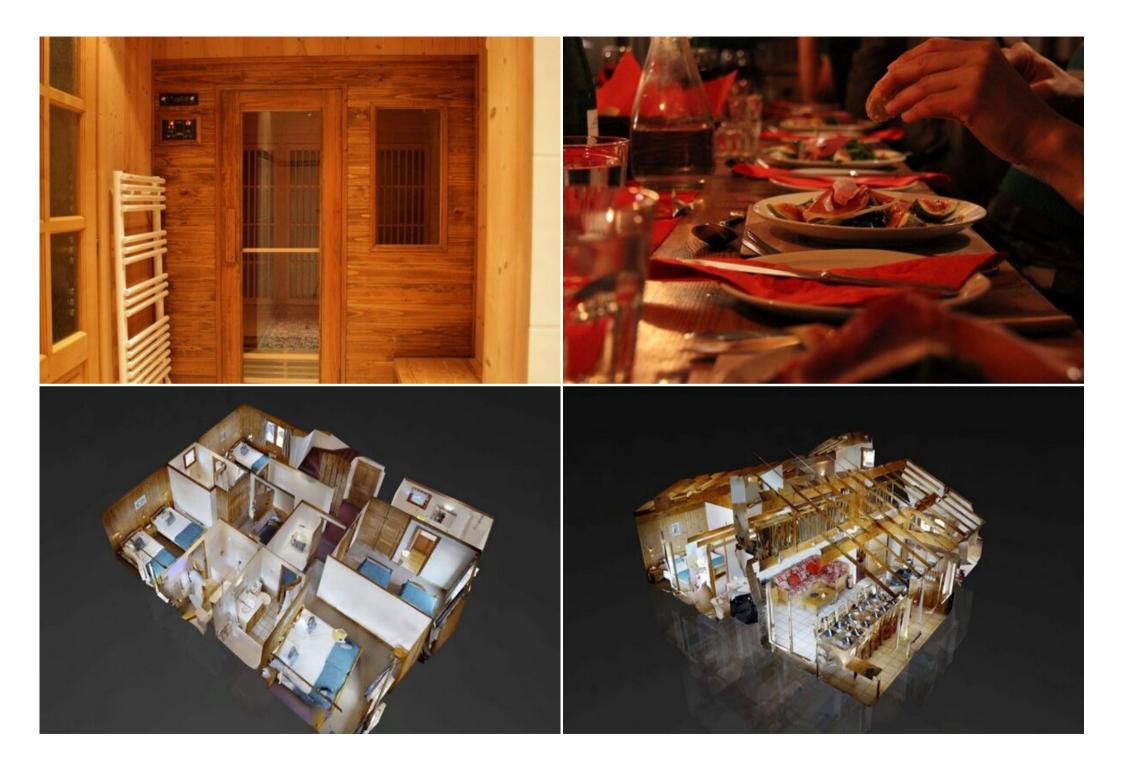

Each of the 6 spacious bedrooms are well equipped and well furnished, all are en-suite and have both bath and shower facilities. Most bedrooms have their own private balconies too.

On the terrace you will find the hot-tub to ease away the aches and pains at the end of your day, on the ground floor there is a sauna & wetroom, the chalet also has a large boot room with boot dryers ensuring you have warm dry boots each morning.