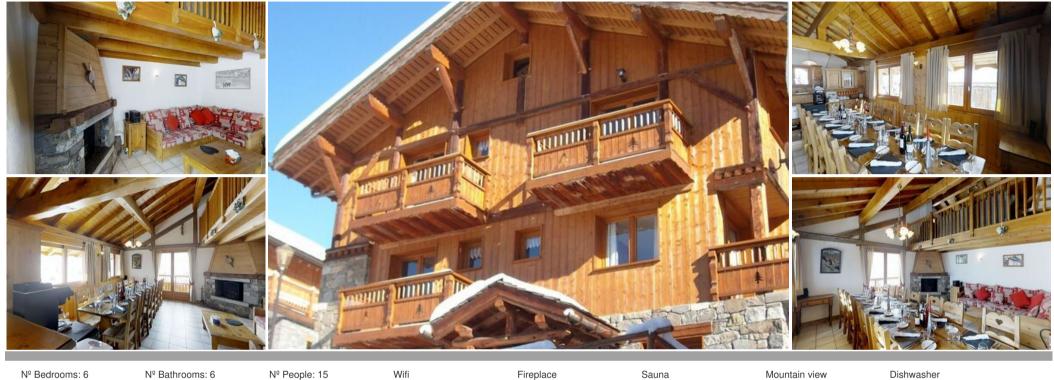

Chalet is a charming, traditional savoyard style chalet comfortably accommodating up to 15 guests in 6 en-suite bedrooms. It has recently been awarded the "Label Meribel". Decorated in traditional alpine style this spacious chalet provides versatile accommodation to cater for all types of groups, from families and friends to corporate groups. While being very spacious it also has a warm and cosy feel. Benefiting from a spacious open plan living and dining area with mezzanine you can relax and unwind at the end of a hard day on the mountain on comfy sofas in front of the roaring open log fire.