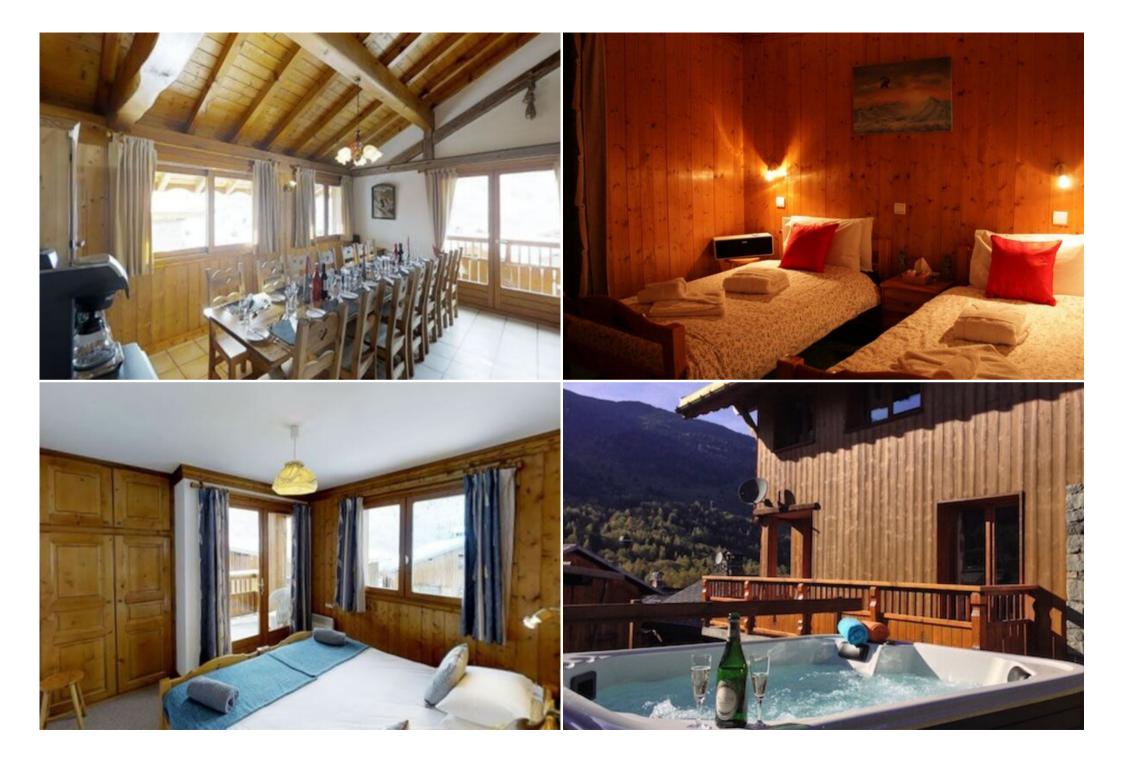

Each of the 6 spacious bedrooms are well equipped and well furnished, all are en-suite and have both bath and shower facilities. Most bedrooms have their own private balconies too.

On the terrace you will find the hot-tub to ease away the aches and pains at the end of your day, on the ground floor there is a sauna & wetroom, the chalet also has a large boot room with boot dryers ensuring you have warm dry boots each morning.