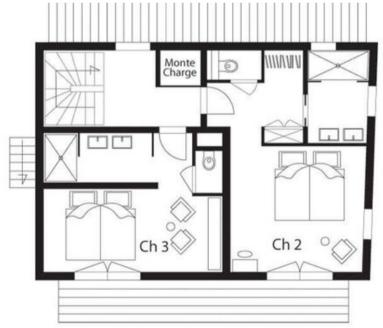

The 1st floor is divided into two suites.

The second floor has all the common rooms: hall, American kitchen, dining area, living room with fireplace (external elevator for logs). The large south-facing terrace has a spectacular view of the Meribel valley, the summit of La Saulire (2700m) and the 3000m high Mont Vallon.