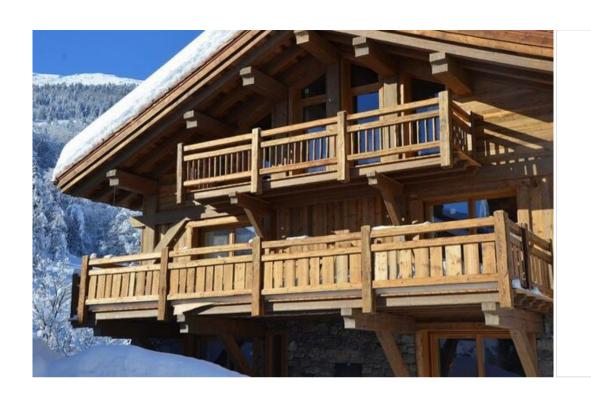

Chalet is located above the Raffort village, close to the Ruisseau and Ecume des Neiges chalets.

This chalet is decorated in a purely mountain style (old wood, lime plaster, wooden floors) and won a prize for the most beautiful renovation in the Alps at the Alp Home mountain decoration and furnishing show.

The 1st floor is divided into two suites.

The second floor has all the common rooms: hall, American kitchen, dining area, living room with fireplace (external elevator for logs). The large south-facing terrace has a spectacular view of the Meribel valley, the summit of La Saulire (2700m) and the 3000m high Mont Vallon.