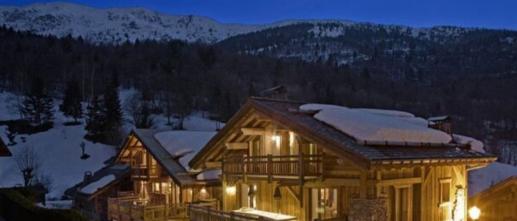

Chalet is located above the Raffort village, close to the Ruisseau and Ecume des Neiges chalets.

This chalet is decorated in a purely mountain style (old wood, lime plaster, wooden floors) and won a prize for the most beautiful renovation in the Alps at the Alp Home mountain decoration and furnishing show.