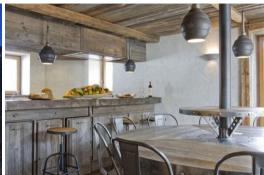

The 1st floor is divided into two suites.

The second floor has all the common rooms: hall, American kitchen, dining area, living room with fireplace (external elevator for logs). The large south-facing terrace has a spectacular view of the Meribel valley, the summit of La Saulire (2700m) and the 3000m high Mont Vallon.