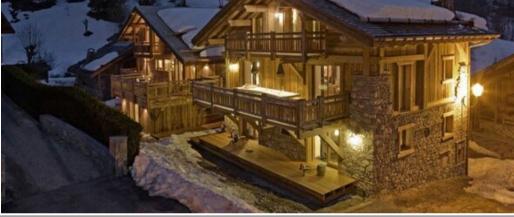

Chalet is located above the Raffort village, close to the Ruisseau and Ecume des Neiges chalets.

This chalet is decorated in a purely mountain style (old wood, lime plaster, wooden floors) and won a prize for the most beautiful renovation in the Alps at the Alp Home mountain decoration and furnishing show.