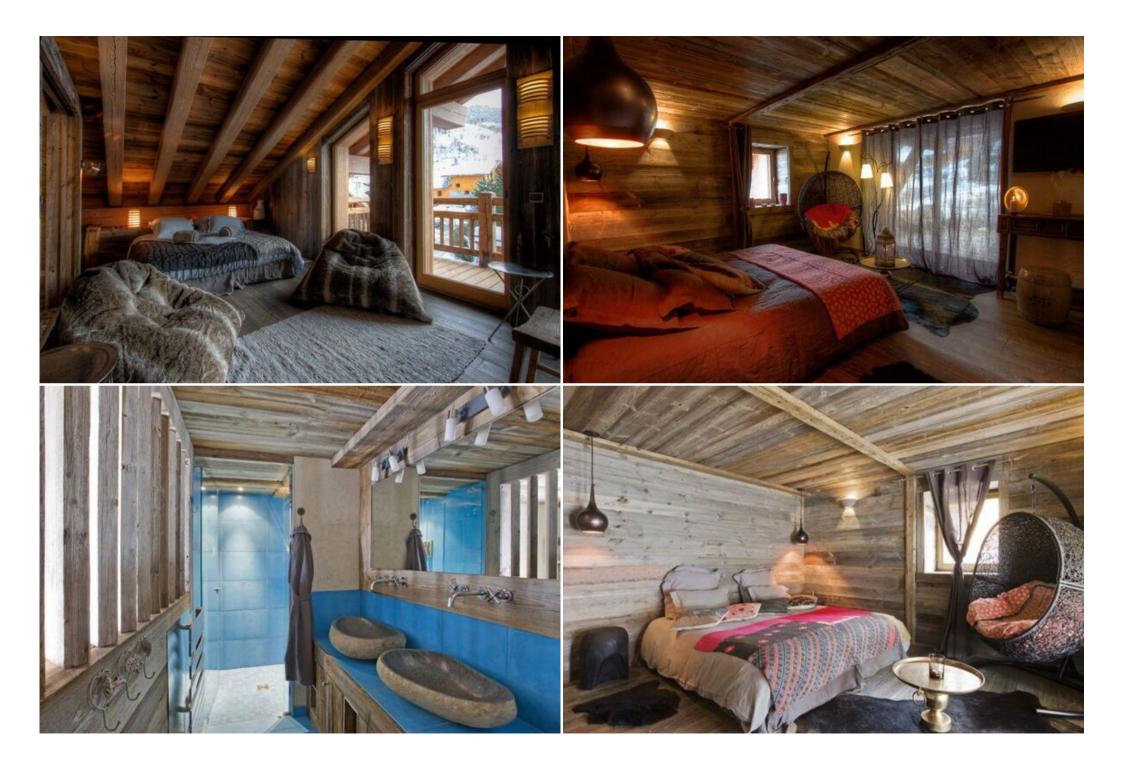

The entrance to the chalet is on the garden level, with a ski room (shoe dryer, clothes dryer, gloves and ski racks, WC) and an interior elevator to the upper levels. On the same floor, you will find a suite, a home cinema and a wellness area.

The 1st floor is divided into two suites.

The second floor has all the common rooms: hall, American kitchen, dining area, living room with fireplace (external elevator for logs). The large south-facing terrace has a spectacular view of the Meribel valley, the summit of La Saulire (2700m) and the 3000m high Mont Vallon.

On the 3rd floor, under the roof, you will find the Saulire suite (Master) and the Platières suite, as well as an extra toilet.

On the garden level, there is a covered parking space reserved for the guests of the Chalet. This parking space is accessible from the chalet without having to go outside. It is shared by our guests from our other chalets (Ecume and Ruisseau). There is also a laundry room with a washing machine and dryer for all our guests.