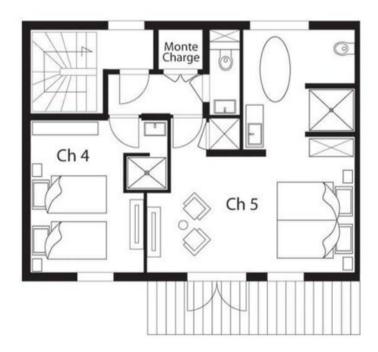

The 1st floor is divided into two suites.

The second floor has all the common rooms: hall, American kitchen, dining area, living room with fireplace (external elevator for logs). The large south-facing terrace has a spectacular view of the Meribel valley, the summit of La Saulire (2700m) and the 3000m high Mont Vallon.

On the 3rd floor, under the roof, you will find the Saulire suite (Master) and the Platières suite, as well as an extra toilet.

On the garden level, there is a covered parking space reserved for the guests of the Chalet. This parking space is accessible from the chalet without having to go outside. It is shared by our guests from our other chalets (Ecume and Ruisseau). There is also a laundry room with a washing machine and dryer for all our guests.