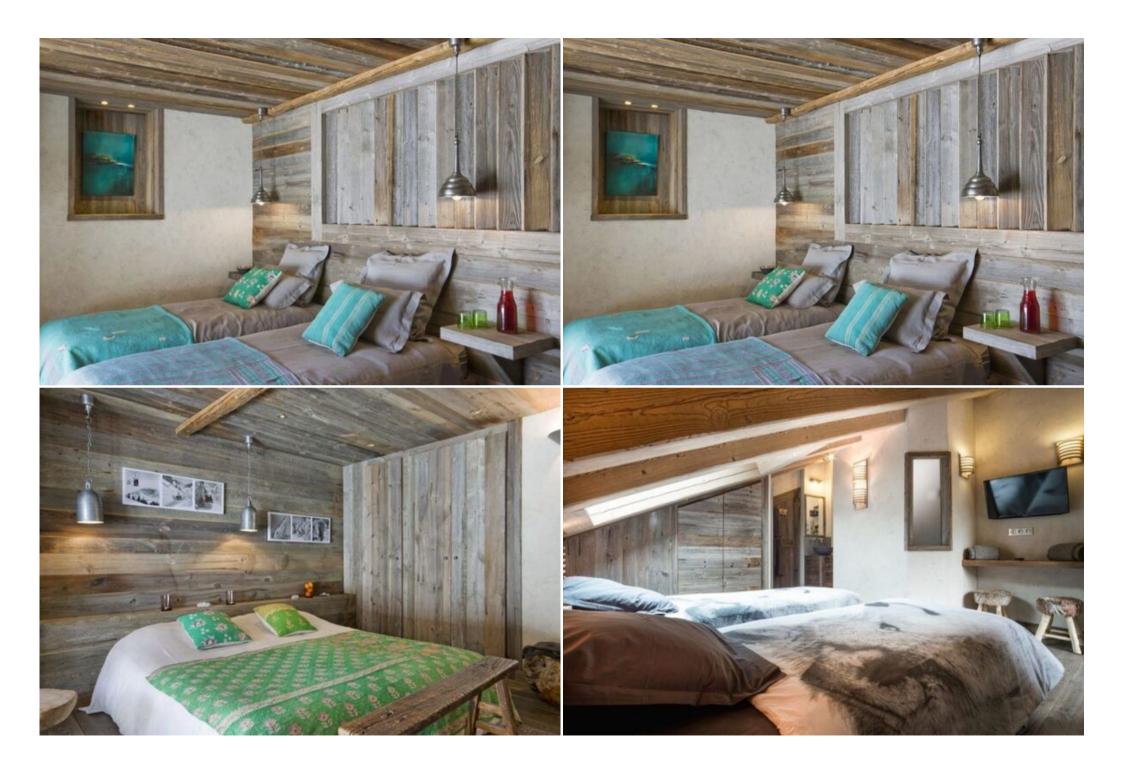

Chalet is located above the Raffort village, close to the Ruisseau and Ecume des Neiges chalets.

This chalet is decorated in a purely mountain style (old wood, lime plaster, wooden floors) and won a prize for the most beautiful renovation in the Alps at the Alp Home mountain decoration and furnishing show.

The entrance to the chalet is on the garden level, with a ski room (shoe dryer, clothes dryer, gloves and ski racks, WC) and an interior elevator to the upper levels. On the same floor, you will find a suite, a home cinema and a wellness area.

The 1st floor is divided into two suites.

The second floor has all the common rooms: hall, American kitchen, dining area, living room with fireplace (external elevator for logs). The large south-facing terrace has a spectacular view of the Meribel valley, the summit of La Saulire (2700m) and the 3000m high Mont Vallon.