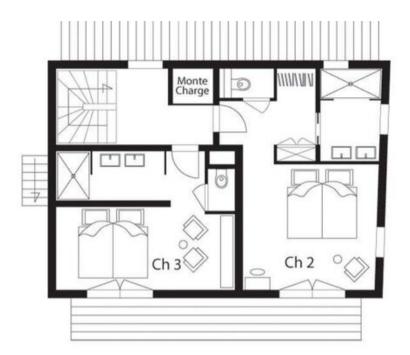

The 1st floor is divided into two suites.

The second floor has all the common rooms: hall, American kitchen, dining area, living room with fireplace (external elevator for logs). The large south-facing terrace has a spectacular view of the Meribel valley, the summit of La Saulire (2700m) and the 3000m high Mont Vallon.