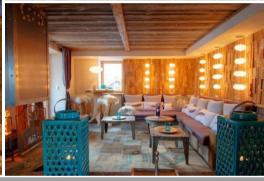

The 1st floor is divided into two suites.

The second floor has all the common rooms: hall, American kitchen, dining area, living room with fireplace (external elevator for logs). The large south-facing terrace has a spectacular view of the Meribel valley, the summit of La Saulire (2700m) and the 3000m high Mont Vallon.