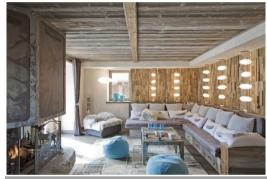

The 1st floor is divided into two suites.

The second floor has all the common rooms: hall, American kitchen, dining area, living room with fireplace (external elevator for logs). The large south-facing terrace has a spectacular view of the Meribel valley, the summit of La Saulire (2700m) and the 3000m high Mont Vallon.