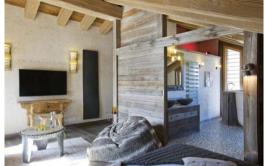

The entrance to the chalet is on the garden level, with a ski room (shoe dryer, clothes dryer, gloves and ski racks, WC) and an interior elevator to the upper levels. On the same floor, you will find a suite, a home cinema and a wellness area.

The 1st floor is divided into two suites.

The second floor has all the common rooms: hall, American kitchen, dining area, living room with fireplace (external elevator for logs). The large south-facing terrace has a spectacular view of the Meribel valley, the summit of La Saulire (2700m) and the 3000m high Mont Vallon.