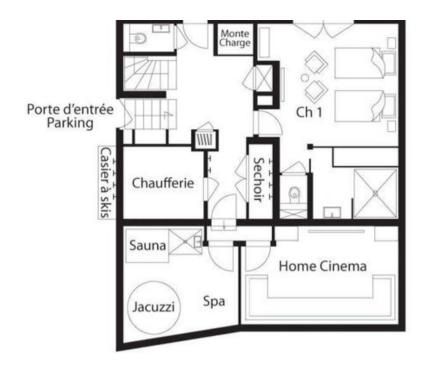

The entrance to the chalet is on the garden level, with a ski room (shoe dryer, clothes dryer, gloves and ski racks, WC) and an interior elevator to the upper levels. On the same floor, you will find a suite, a home cinema and a wellness area.