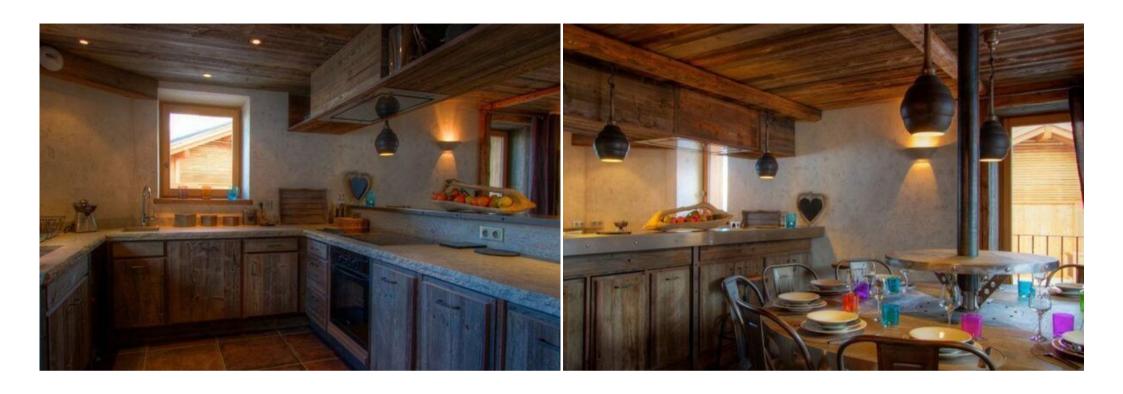

The 1st floor is divided into two suites.

The second floor has all the common rooms: hall, American kitchen, dining area, living room with fireplace (external elevator for logs). The large south-facing terrace has a spectacular view of the Meribel valley, the summit of La Saulire (2700m) and the 3000m high Mont Vallon.